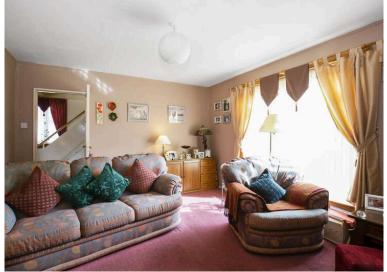

- Reception hallway with a useful under stairs cupboard.
- Front facing living room.
- Kitchen to the rear with a range of wall and base units.
- Staircase to the upper level, landing with hatch to attic storage.
- Double bedroom front facing with a storage cupboard.
- Rear facing double bedroom with two storage