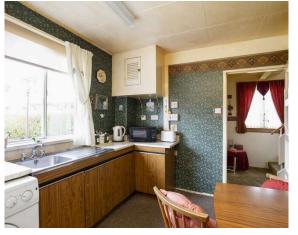

- Reception hallway with a useful under stairs cupboard.
- Front facing living room.
- Kitchen to the rear with a range of wall and base units.
- Staircase to the upper level, landing with hatch to attic storage.
- Double bedroom front facing with a storage cupboard.
- Rear facing double bedroom with two storage

## Extras

The integrated kitchen appliancesl, curtains, blinds and fitted floor coverings will be included.