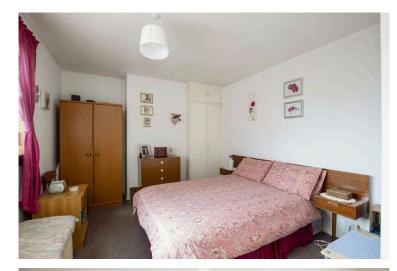

- Reception hallway with a useful under stairs cupboard.
- Front facing living room.
- Kitchen to the rear with a range of wall and base units.
- Staircase to the upper level, landing with hatch to attic storage.
- Double bedroom front facing with a storage cupboard.
- Rear facing double bedroom with two storage