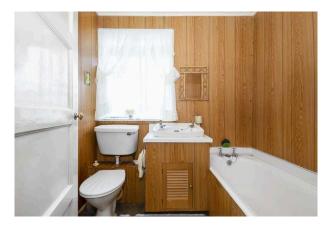

cupboards.

- Third bedroom rear facing with a useful storage cupboard.
- Bathroom comprising WC, wash hand basin and bath.
- · Double glazing.
- Electric heating.
- Gardens to the front, side and rear.
- Gated driveway.