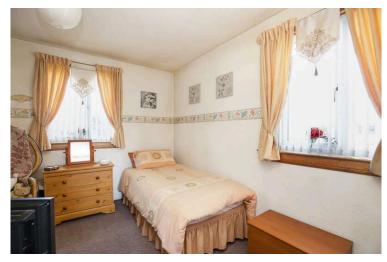

cupboards.

- Third bedroom rear facing with a useful storage cupboard.
- Bathroom comprising WC, wash hand basin and bath.
- · Double glazing.
- Electric heating.
- Gardens to the front, side and rear.
- Gated driveway.