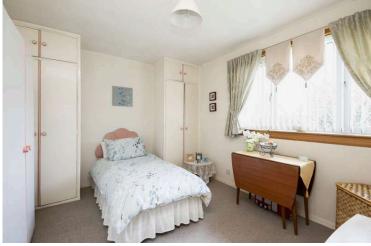

cupboards.

- Third bedroom rear facing with a useful storage cupboard.
- Bathroom comprising WC, wash hand basin and bath.
- · Double glazing.
- Electric heating.
- Gardens to the front, side and rear.
- Gated driveway.