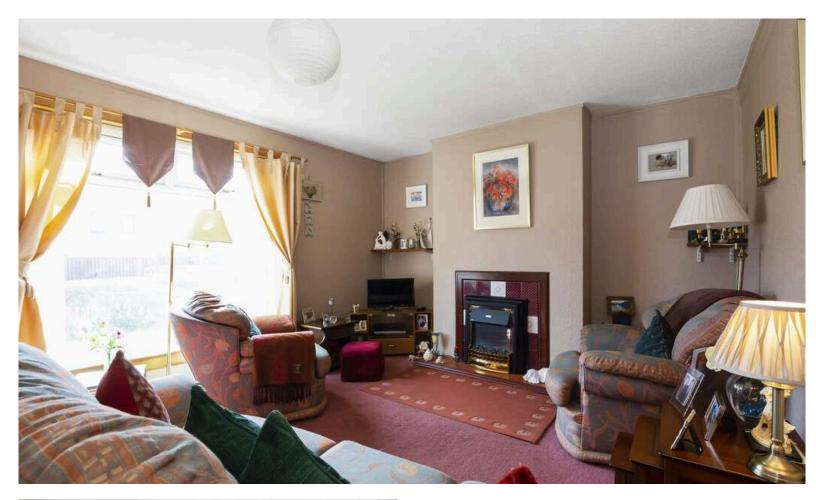

- Reception hallway with a useful under stairs cupboard.
- Front facing living room.
- Kitchen to the rear with a range of wall and base units.
- Staircase to the upper level, landing with hatch to attic storage.
- Double bedroom front facing with a storage cupboard.
- Rear facing double bedroom with two storage