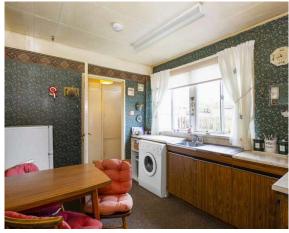

- Reception hallway with a useful under stairs cupboard.
- Front facing living room.
- Kitchen to the rear with a range of wall and base units.
- Staircase to the upper level, landing with hatch to attic storage.
- Double bedroom front facing with a storage cupboard.
- Rear facing double bedroom with two storage

## Extras

The integrated kitchen appliancesl, curtains, blinds and fitted floor coverings will be included.