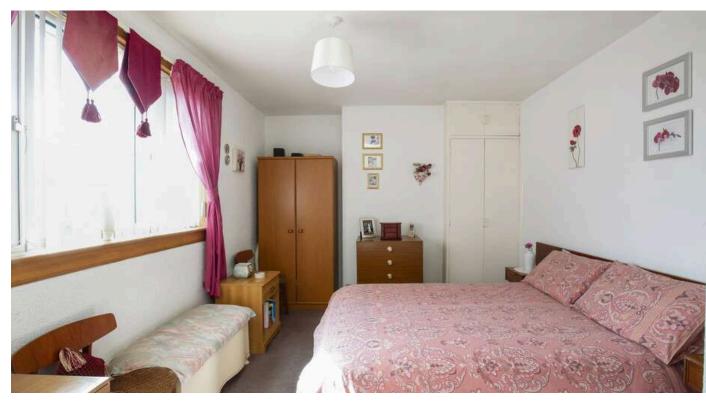

- Reception hallway with a useful under stairs cupboard.
- Front facing living room.
- Kitchen to the rear with a range of wall and base units.
- Staircase to the upper level, landing with hatch to attic storage.
- Double bedroom front facing with a storage cupboard.
- Rear facing double bedroom with two storage