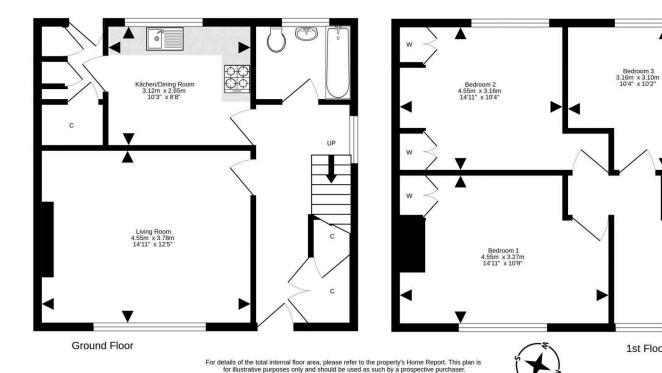

- Reception hallway with a useful under stairs cupboard.
- Front facing living room.
- Kitchen to the rear with a range of wall and base units.
- Staircase to the upper level, landing with hatch to attic storage.
- Double bedroom front facing with a storage cupboard.
- Rear facing double bedroom with two storage

cupboards.

- Third bedroom rear facing with a useful storage cupboard.
- Bathroom comprising WC, wash hand basin and bath.
- · Double glazing.
- Electric heating.
- Gardens to the front, side and rear.
- Gated driveway.