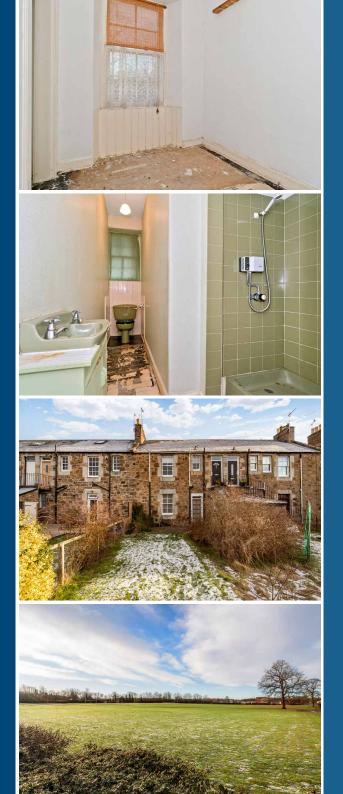

## Property Summary

This main-door lower flat forms part of a traditional terrace in Haddington and includes a double bedroom, a box bedroom, a living room, a kitchen, and a shower room, as well as offering exciting potential for its new owner to put their own stamp on it and create a modern home to suit their own tastes and requirements. The flat also benefits from a private garden area, access to a shared drying green, and unrestricted on-street parking.

## **Features**

- Traditional, main-door lower flat in Haddington
- Excellent potential for modernisation
- Entrance vestibule and hall
- Spacious living room
- Sunny kitchen
- Southerly-facing double bedroom
- Good-sized box bedroom
- Shower room
- Private garden area
- Access to shared drying green
- Unrestricted on-street parking