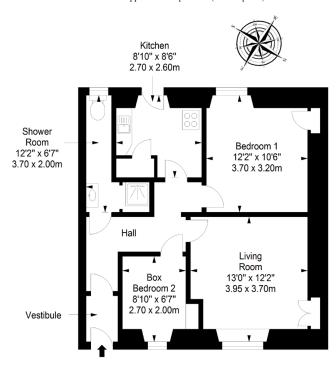

## Property Summary

This main-door lower flat forms part of a traditional terrace in Haddington and includes a double bedroom, a box bedroom, a living room, a kitchen, and a shower room, as well as offering exciting potential for its new owner to put their own stamp on it and create a modern home to suit their own tastes and requirements. The flat also benefits from a private garden area, access to a shared drying green, and unrestricted on-street parking.

Ground Floor Approx. 52.4 sq. metres (564.0 sq. feet)

Total area: approx. 52.4 sq. metres (564.0 sq. feet)