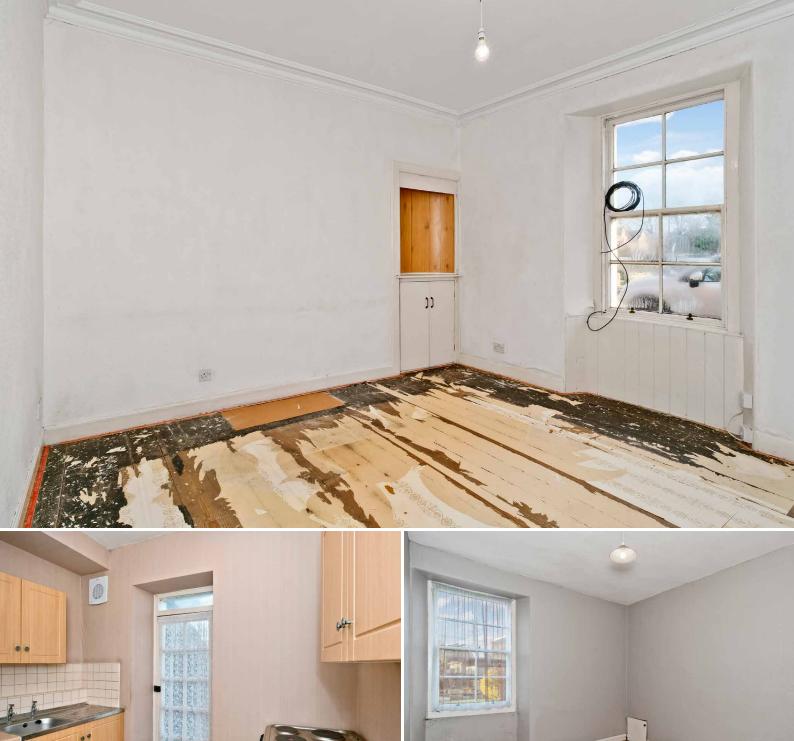

## Property Summary

This main-door lower flat forms part of a traditional terrace in Haddington and includes a double bedroom, a box bedroom, a living room, a kitchen, and a shower room, as well as offering exciting potential for its new owner to put their own stamp on it and create a modern home to suit their own tastes and requirements. The flat also benefits from a private garden area, access to a shared drying green, and unrestricted on-street parking.

## **Features**

- Traditional, main-door lower flat in Haddington
- Excellent potential for modernisation
- Entrance vestibule and hall
- Spacious living room
- Sunny kitchen
- Southerly-facing double bedroom
- Good-sized box bedroom
- Shower room
- Private garden area
- Access to shared drying green
- Unrestricted on-street parking