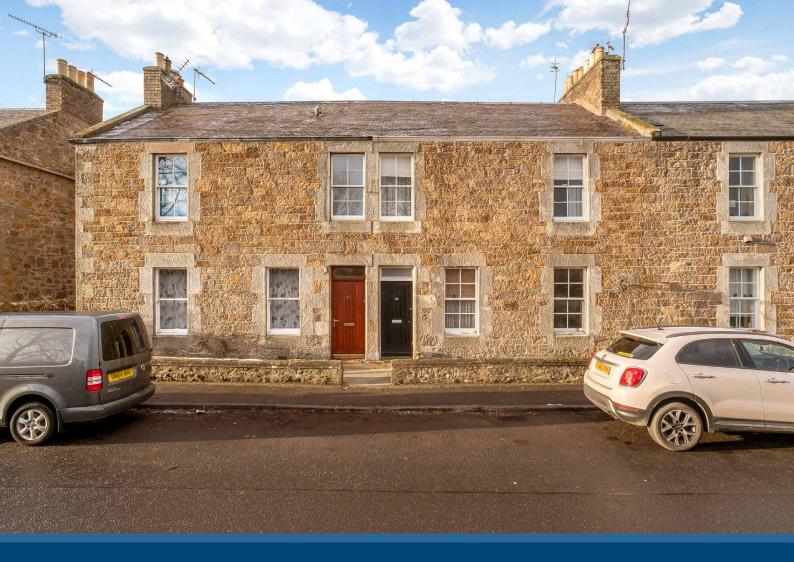

## 20 MEADOWPARK

HADDINGTON, EAST LOTHIAN, EH41 4DS

## Property Summary

This main-door lower flat forms part of a traditional terrace in Haddington and includes a double bedroom, a box bedroom, a living room, a kitchen, and a shower room, as well as offering exciting potential for its new owner to put their own stamp on it and create a modern home to suit their own tastes and requirements. The flat also benefits from a private garden area, access to a shared drying green, and unrestricted on-street parking.

## **Features**

- Traditional, main-door lower flat in Haddington
- Excellent potential for modernisation
- Entrance vestibule and hall
- Spacious living room
- Sunny kitchen
- Southerly-facing double bedroom
- Good-sized box bedroom
- Shower room
- Private garden area
- Access to shared drying green
- Unrestricted on-street parking