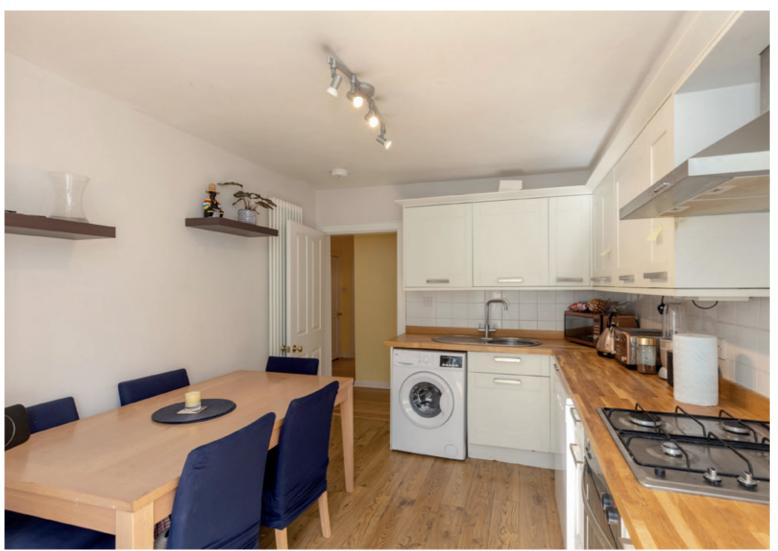

- Generous living room featuring a focal fireplace.
- Kitchen/dining room with French door access to the shared rear garden. Integrated appliances include a stainless-steel extractor hood, gas hob, and oven, and there is a built-in cupboard.
- Principal double bedroom with an appealing neutral décor.
- A second double bedroom with a matching décor to the principal. •
- Bathroom with a chrome towel radiator, stylish curved bath with wall-mounted shower, WC, and washbasin.
- Useful box room.
- Beautifully kept shared rear garden. ٠
- Gas central heating and double glazing throughout. •
- On-street parking.