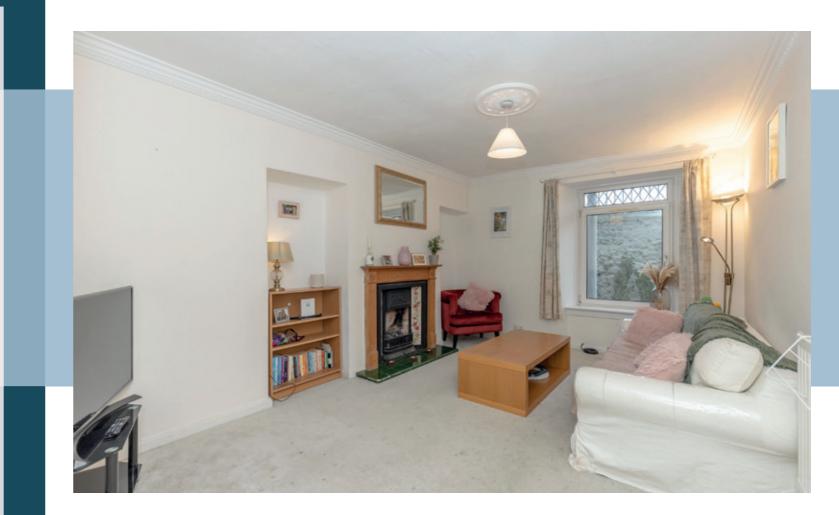

- Generous living room featuring a focal fireplace.
- Kitchen/dining room with French door access to the shared rear garden. Integrated appliances include a stainless-steel extractor hood, gas hob, and oven, and there is a built-in cupboard.
- Principal double bedroom with an appealing neutral décor.
- A second double bedroom with a matching décor to the principal. •
- Bathroom with a chrome towel radiator, stylish curved bath with wall-mounted shower, WC, and washbasin.
- Useful box room.
- Beautifully kept shared rear garden. ٠
- Gas central heating and double glazing throughout. •
- On-street parking.