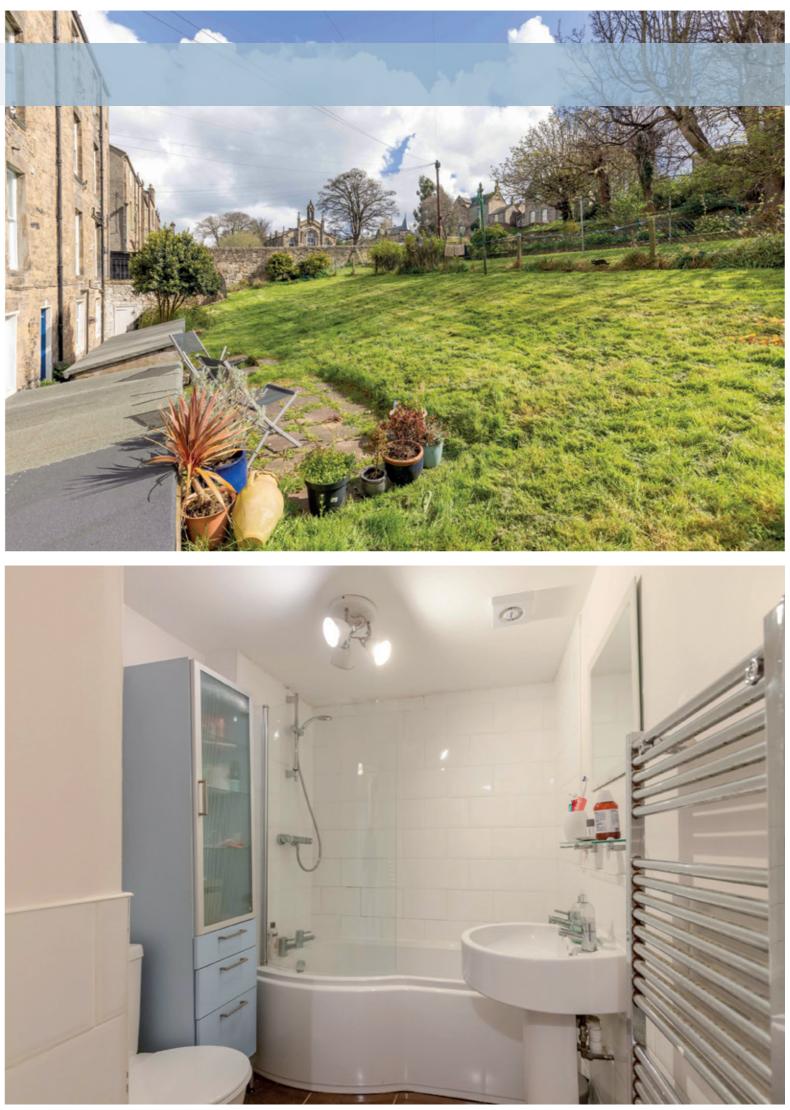

- Generous living room featuring a focal fireplace.
- Kitchen/dining room with French door access to the shared rear garden. Integrated appliances include a stainless-steel extractor hood, gas hob, and oven, and there is a built-in cupboard.
- Principal double bedroom with an appealing neutral décor.
- A second double bedroom with a matching décor to the principal. •
- Bathroom with a chrome towel radiator, stylish curved bath with wall-mounted shower, WC, and washbasin.
- Useful box room.
- Beautifully kept shared rear garden. ٠
- Gas central heating and double glazing throughout. •
- On-street parking.