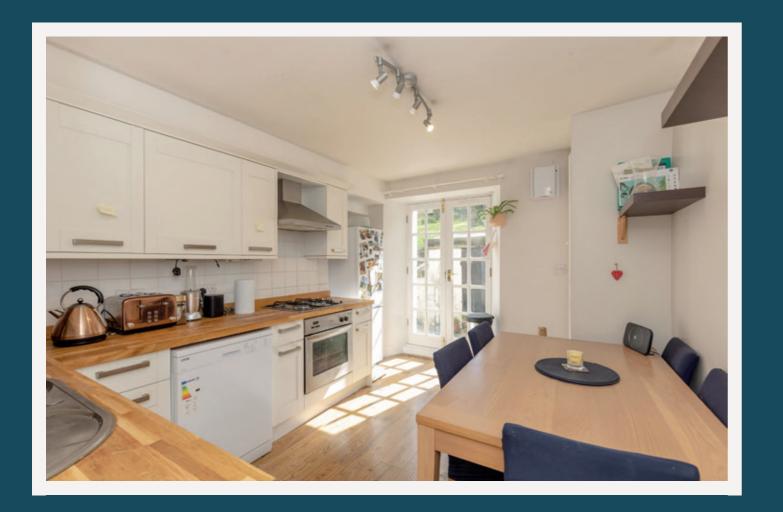

- Generous living room featuring a focal fireplace.
- Kitchen/dining room with French door access to the shared rear garden. Integrated appliances include a stainless-steel extractor hood, gas hob, and oven, and there is a built-in cupboard.
- Principal double bedroom with an appealing neutral décor.
- A second double bedroom with a matching décor to the principal. •
- Bathroom with a chrome towel radiator, stylish curved bath with wall-mounted shower, WC, and washbasin.
- Useful box room.
- Beautifully kept shared rear garden. ٠
- Gas central heating and double glazing throughout. •
- On-street parking.