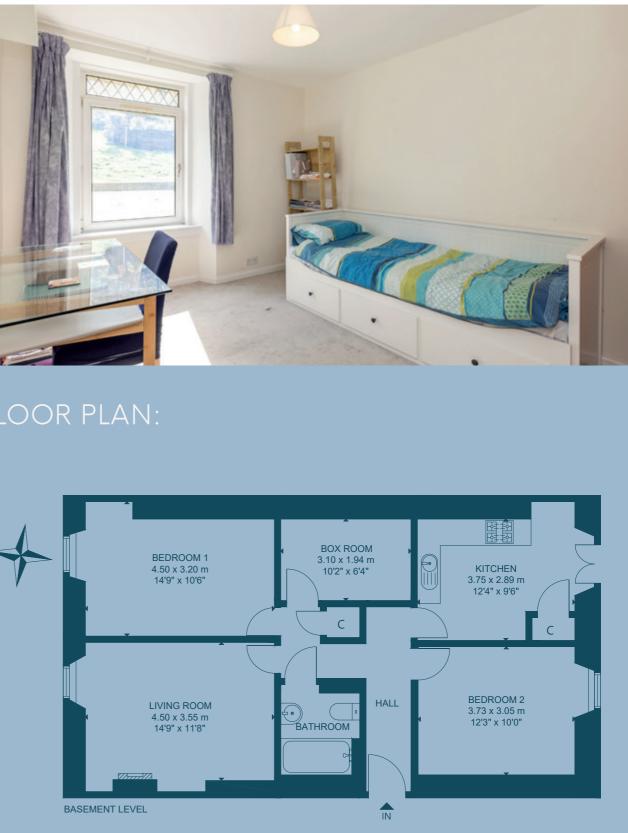

- Generous living room featuring a focal fireplace.
- Kitchen/dining room with French door access to the shared rear garden. Integrated appliances include a stainless-steel extractor hood, gas hob, and oven, and there is a built-in cupboard.
- Principal double bedroom with an appealing neutral décor.
- A second double bedroom with a matching décor to the principal. •
- Bathroom with a chrome towel radiator, stylish curved bath with wall-mounted shower, WC, and washbasin.
- Useful box room.
- Beautifully kept shared rear garden. ٠
- Gas central heating and double glazing throughout. •
- On-street parking.

Regular bus services provide a quick route to the City Centre and this journey will be enhanced with the tram extension when it is completed this year.

5A/2 Starbank Road, Trinity, Edinburgh, EH5 3BW Approx. Gross Internal Area 829 Sq Ft - 77 Sq M For identification only. Not to scale. © Nest Marketing