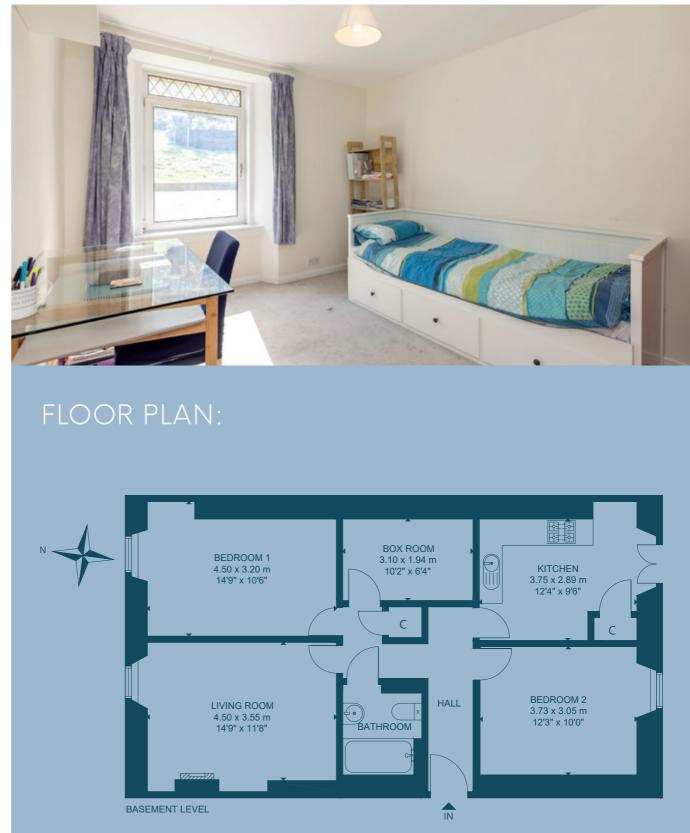

- Generous living room featuring a focal fireplace.
- Kitchen/dining room with French door access to the shared rear garden. Integrated appliances include a stainless-steel extractor hood, gas hob, and oven, and there is a built-in cupboard.
- Principal double bedroom with an appealing neutral décor.
- A second double bedroom with a matching décor to the principal. •
- Bathroom with a chrome towel radiator, stylish curved bath with wall-mounted shower, WC, and washbasin.
- Useful box room.
- Beautifully kept shared rear garden. ٠
- Gas central heating and double glazing throughout. •
- On-street parking.

Regular bus services provide a quick route to the City Centre and this journey will be enhanced with the tram extension when it is completed this year.

5A/2 Starbank Road, Trinity, Edinburgh, EH5 3BW Approx. Gross Internal Area 829 Sq Ft - 77 Sq M For identification only. Not to scale. © Nest Marketing