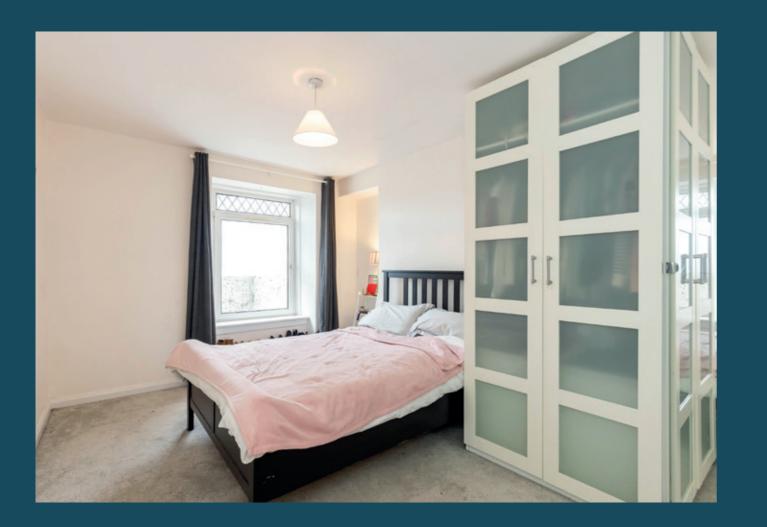

- Generous living room featuring a focal fireplace.
- Kitchen/dining room with French door access to the shared rear garden. Integrated appliances include a stainless-steel extractor hood, gas hob, and oven, and there is a built-in cupboard.
- Principal double bedroom with an appealing neutral décor.
- A second double bedroom with a matching décor to the principal. •
- Bathroom with a chrome towel radiator, stylish curved bath with wall-mounted shower, WC, and washbasin.
- Useful box room.
- Beautifully kept shared rear garden. ٠
- Gas central heating and double glazing throughout. •
- On-street parking.