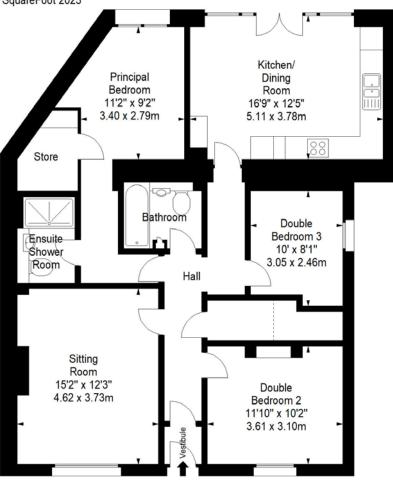

# 12 Parkhead Crescent, Parkhead, Edinburgh, EH11 4RY

For price and viewing information please visit residential.gillespiemacandrew.co.uk or call 0131 447 4747

- · Entrance vestibule.
- · Reception hall with excellent storage.
- Well-presented living room.
- Fabulous open plan kitchen/dining room/family room.
- · French doors to rear garden.
- Master bedroom with walk-in storage cupboard & ensuite shower room.
- Two further double bedrooms.
- Contemporary fitted family bathroom with shower.
- Gas central heating.
- Double glazing.
- Alarm.
- · Private garden to front.
- Good sized garden to rear with Astro turf & decking areas.
- · Summerhouse located in the rear garden.
- · Access to side of property.
- · Unrestricted on-street parking.

### Parkhead Crescent, Edinburgh, EH11 4RY

Approx. Gross Internal Area 1079 Sq Ft - 100.24 Sq M

Ground Floor

**Energy Performance** Certificate Rating C