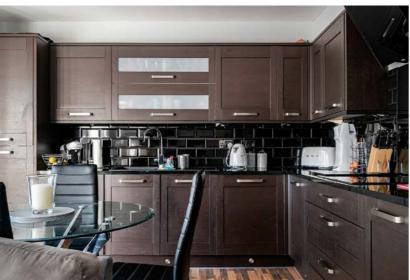

# 12 Parkhead Crescent, Parkhead, Edinburgh, EH11 4RY

For price and viewing information please visit residential.gillespiemacandrew.co.uk or call 0131 447 4747

- · Entrance vestibule.
- · Reception hall with excellent storage.
- Well-presented living room.
- Fabulous open plan kitchen/dining room/family room.
- · French doors to rear garden.
- Master bedroom with walk-in storage cupboard & ensuite shower room.
- Two further double bedrooms.
- Contemporary fitted family bathroom with shower.
- Gas central heating.
- Double glazing.
- Alarm.
- · Private garden to front.
- Good sized garden to rear with Astro turf & decking areas.
- · Summerhouse located in the rear garden.
- · Access to side of property.
- · Unrestricted on-street parking.

#### EXTRAS:

All fitted floor coverings, light fittings, curtains, poles and window blinds, kitchen appliances to include the integrated hob, oven, cooker hood, microwave, fridge/freezer, dishwasher and washer dryer. The summerhouse and garden shed in the rear garden will also be included in the for sale price.