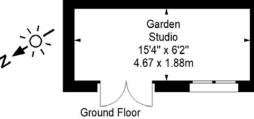

### Parkhead Crescent, Edinburgh, EH11 4RY

Approx. Gross Internal Area 1079 Sq Ft - 100.24 Sq M

Ground Floor

**Energy Performance** Certificate Rating C