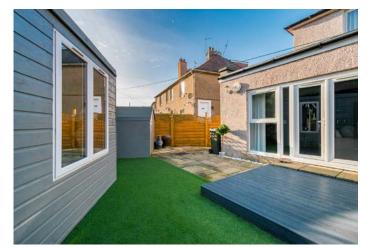

# 12 Parkhead Crescent, Parkhead, Edinburgh, EH11 4RY

For price and viewing information please visit residential.gillespiemacandrew.co.uk or call 0131 447 4747

- · Entrance vestibule.
- · Reception hall with excellent storage.
- Well-presented living room.
- Fabulous open plan kitchen/dining room/family room.
- · French doors to rear garden.
- Master bedroom with walk-in storage cupboard & ensuite shower room.
- Two further double bedrooms.
- Contemporary fitted family bathroom with shower.
- Gas central heating.
- Double glazing.
- Alarm.
- · Private garden to front.
- Good sized garden to rear with Astro turf & decking areas.
- · Summerhouse located in the rear garden.
- · Access to side of property.
- · Unrestricted on-street parking.

#### EXTRAS:

All fitted floor coverings, light fittings, curtains, poles and window blinds, kitchen appliances to include the integrated hob, oven, cooker hood, microwave, fridge/freezer, dishwasher and washer dryer. The summerhouse and garden shed in the rear garden will also be included in the for sale price.