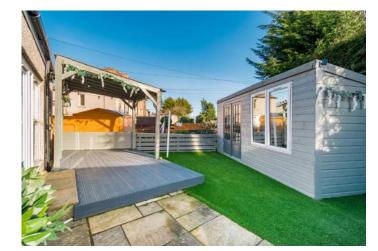

# 12 Parkhead Crescent, Parkhead, Edinburgh, EH11 4RY

For price and viewing information please visit residential.gillespiemacandrew.co.uk or call 0131 447 4747

- · Entrance vestibule.
- · Reception hall with excellent storage.
- Well-presented living room.
- Fabulous open plan kitchen/dining room/family room.
- · French doors to rear garden.
- Master bedroom with walk-in storage cupboard & ensuite shower room.
- Two further double bedrooms.
- Contemporary fitted family bathroom with shower.
- Gas central heating.
- Double glazing.
- Alarm.
- · Private garden to front.
- Good sized garden to rear with Astro turf & decking areas.
- · Summerhouse located in the rear garden.
- · Access to side of property.
- · Unrestricted on-street parking.

#### EXTRAS:

All fitted floor coverings, light fittings, curtains, poles and window blinds, kitchen appliances to include the integrated hob, oven, cooker hood, microwave, fridge/freezer, dishwasher and washer dryer. The summerhouse and garden shed in the rear garden will also be included in the for sale price.