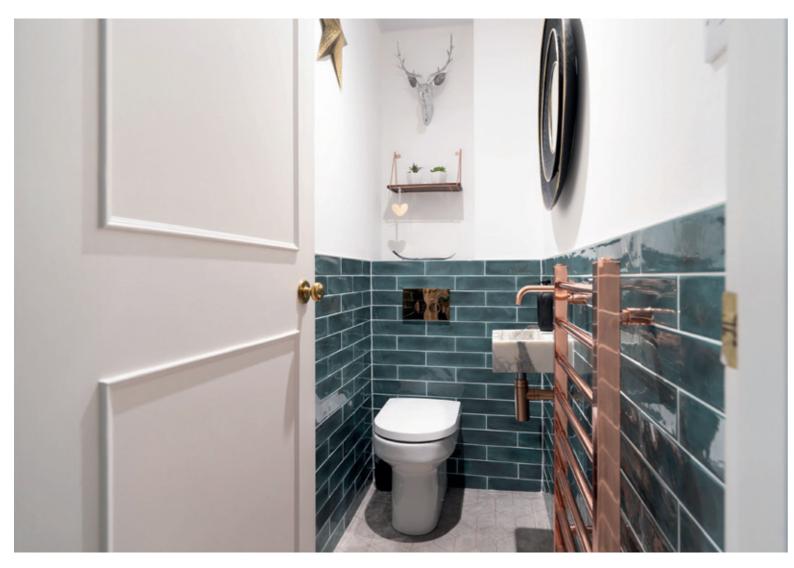

- Light-filled carpeted living room with a delightful dual aspect.
- Dining kitchen adjoining the living room with light grey shaker-style wall and floor units and gloss black granite worktops. Quality integrated appliances include an eye-level microwave, double oven, extractor hood, and gas hob.
- · Ground floor hidden cistern WC with washbasin.
- Twin-windowed principal double bedroom with bespoke built-in wardrobes. Features a chic rainfall shower room with towel radiator.
- An additional carpeted double bedroom, and two comfortable single bedrooms.
- Good-sized utility room with garden access, storage, and a sink.
- Luxury family bathroom with a three-piece contemporary white suite.
- Versatile and bright carpeted snug spanning the fourth floor and currently used as a home office. Features a burning stove.
- Delightful enclosed south-east-facing rear garden with decking and lawn.
- Gas central heating and double glazing throughout.
- Integral garage and a double-car driveway.