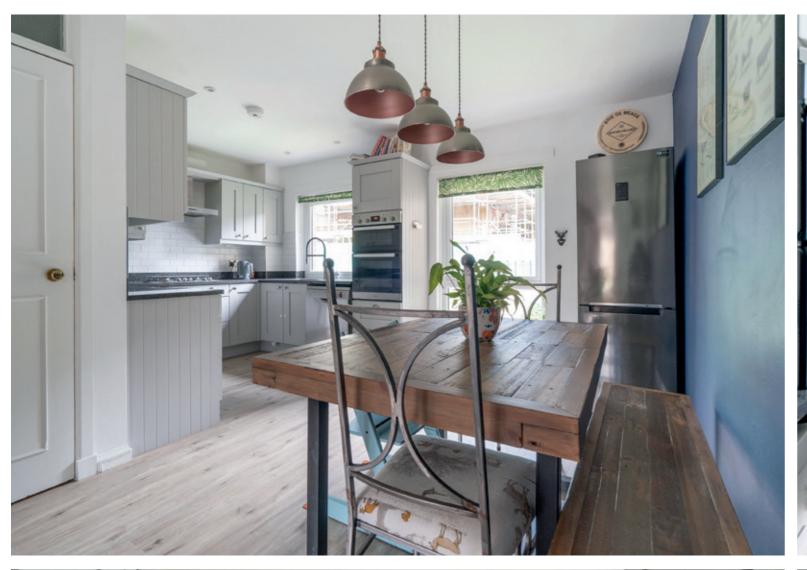

- Light-filled carpeted living room with a delightful dual aspect.
- Dining kitchen adjoining the living room with light grey shaker-style wall and floor units and gloss black granite worktops. Quality integrated appliances include an eye-level microwave, double oven, extractor hood, and gas hob.
- · Ground floor hidden cistern WC with washbasin.
- Twin-windowed principal double bedroom with bespoke built-in wardrobes. Features a chic rainfall shower room with towel radiator.
- An additional carpeted double bedroom, and two comfortable single bedrooms.
- Good-sized utility room with garden access, storage, and a sink.
- Luxury family bathroom with a three-piece contemporary white suite.
- Versatile and bright carpeted snug spanning the fourth floor and currently used as a home office. Features a burning stove.
- Delightful enclosed south-east-facing rear garden with decking and lawn.
- Gas central heating and double glazing throughout.
- Integral garage and a double-car driveway.