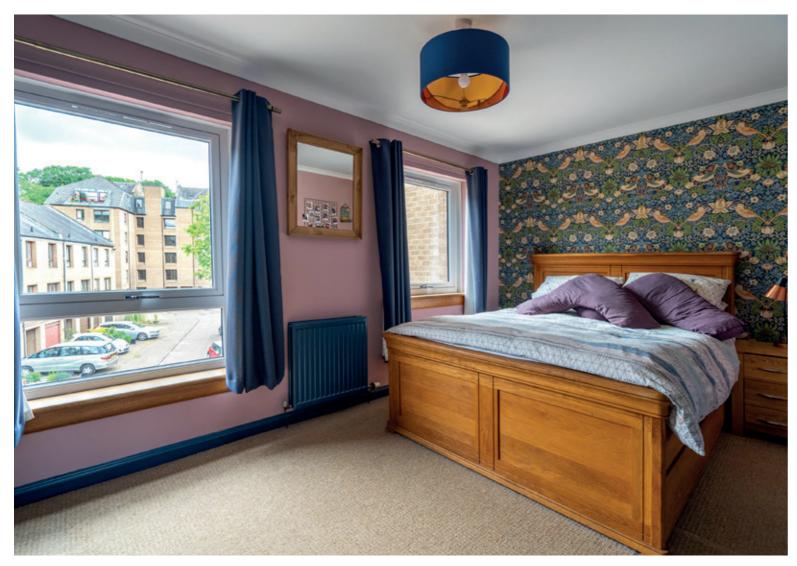

- Light-filled carpeted living room with a delightful dual aspect.
- Dining kitchen adjoining the living room with light grey shaker-style wall and floor units and gloss black granite worktops. Quality integrated appliances include an eye-level microwave, double oven, extractor hood, and gas hob.
- · Ground floor hidden cistern WC with washbasin.
- Twin-windowed principal double bedroom with bespoke built-in wardrobes. Features a chic rainfall shower room with towel radiator.
- An additional carpeted double bedroom, and two comfortable single bedrooms.
- Good-sized utility room with garden access, storage, and a sink.
- Luxury family bathroom with a three-piece contemporary white suite.
- Versatile and bright carpeted snug spanning the fourth floor and currently used as a home office. Features a burning stove.
- Delightful enclosed south-east-facing rear garden with decking and lawn.
- Gas central heating and double glazing throughout.
- Integral garage and a double-car driveway.