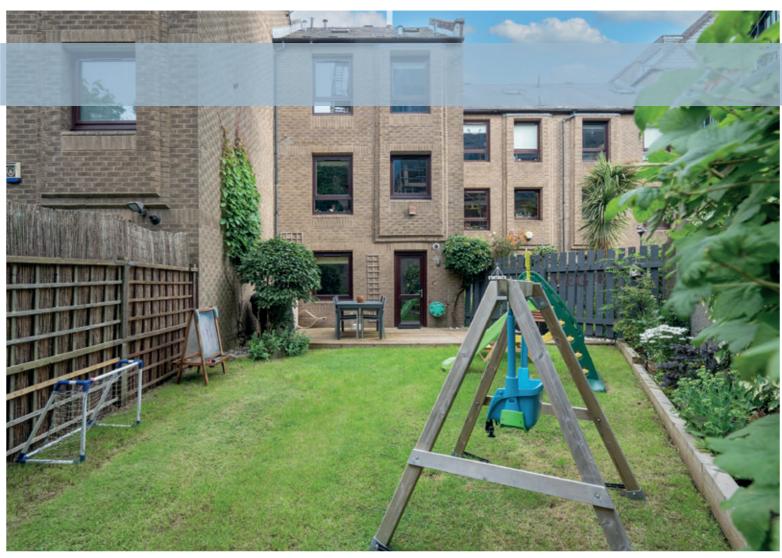

- Light-filled carpeted living room with a delightful dual aspect.
- Dining kitchen adjoining the living room with light grey shaker-style wall and floor units and gloss black granite worktops. Quality integrated appliances include an eye-level microwave, double oven, extractor hood, and gas hob.
- · Ground floor hidden cistern WC with washbasin.
- Twin-windowed principal double bedroom with bespoke built-in wardrobes. Features a chic rainfall shower room with towel radiator.
- An additional carpeted double bedroom, and two comfortable single bedrooms.
- Good-sized utility room with garden access, storage, and a sink.
- Luxury family bathroom with a three-piece contemporary white suite.
- Versatile and bright carpeted snug spanning the fourth floor and currently used as a home office. Features a burning stove.
- Delightful enclosed south-east-facing rear garden with decking and lawn.
- Gas central heating and double glazing throughout.
- Integral garage and a double-car driveway.