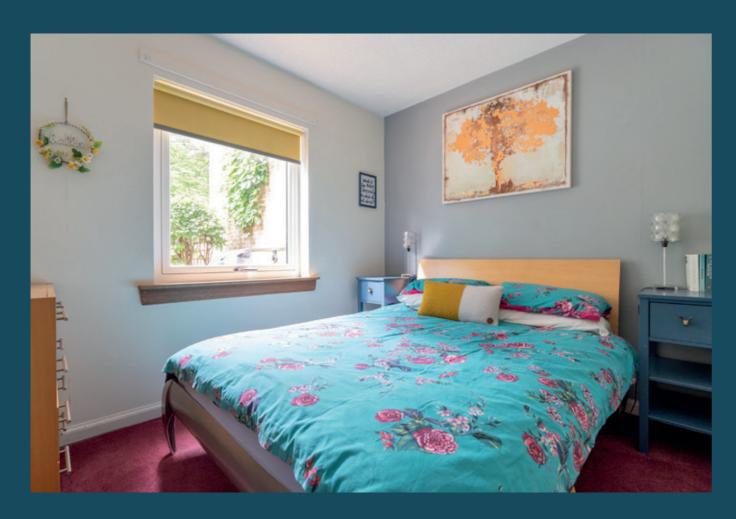

- Light-filled carpeted living room with a delightful dual aspect.
- Dining kitchen adjoining the living room with light grey shaker-style wall and floor units and gloss black granite worktops. Quality integrated appliances include an eye-level microwave, double oven, extractor hood, and gas hob.
- · Ground floor hidden cistern WC with washbasin.
- Twin-windowed principal double bedroom with bespoke built-in wardrobes. Features a chic rainfall shower room with towel radiator.
- An additional carpeted double bedroom, and two comfortable single bedrooms.
- Good-sized utility room with garden access, storage, and a sink.
- Luxury family bathroom with a three-piece contemporary white suite.
- Versatile and bright carpeted snug spanning the fourth floor and currently used as a home office. Features a burning stove.
- Delightful enclosed south-east-facing rear garden with decking and lawn.
- Gas central heating and double glazing throughout.
- Integral garage and a double-car driveway.