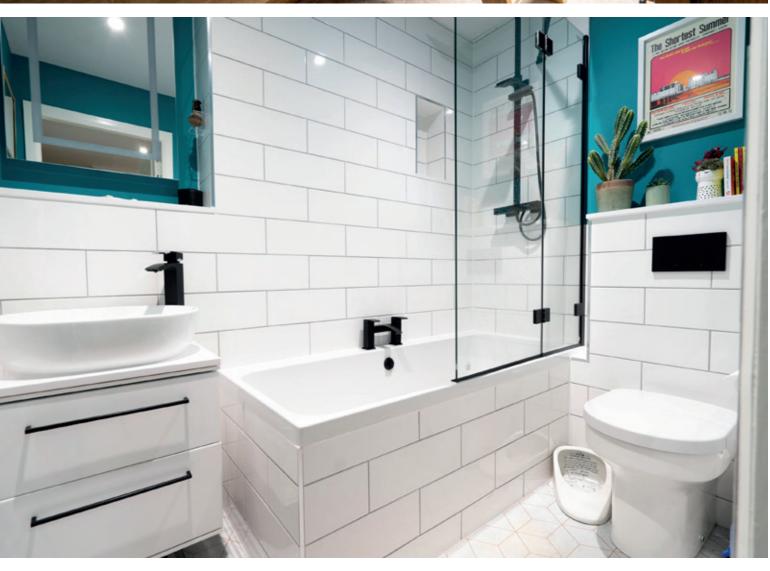

- Light-filled carpeted living room with a delightful dual aspect.
- Dining kitchen adjoining the living room with light grey shaker-style wall and floor units and gloss black granite worktops. Quality integrated appliances include an eye-level microwave, double oven, extractor hood, and gas hob.
- · Ground floor hidden cistern WC with washbasin.
- Twin-windowed principal double bedroom with bespoke built-in wardrobes. Features a chic rainfall shower room with towel radiator.
- An additional carpeted double bedroom, and two comfortable single bedrooms.
- Good-sized utility room with garden access, storage, and a sink.
- Luxury family bathroom with a three-piece contemporary white suite.
- Versatile and bright carpeted snug spanning the fourth floor and currently used as a home office. Features a burning stove.
- Delightful enclosed south-east-facing rear garden with decking and lawn.
- Gas central heating and double glazing throughout.
- Integral garage and a double-car driveway.