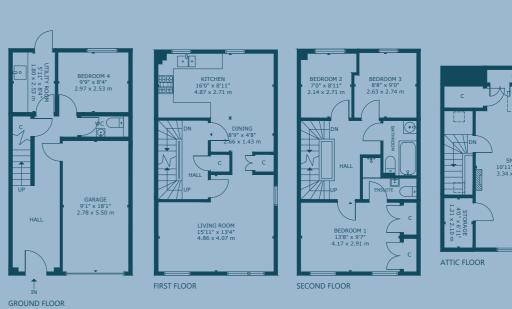

# FLOOR PLAN:

4 Sunbury Place, Belford, Edinburgh, EH4 3BY
Approx. Gross Internal Area
1,627 Sq Ft - 152 Sq M
For identification only. Not to scale.
© Nest Marketing