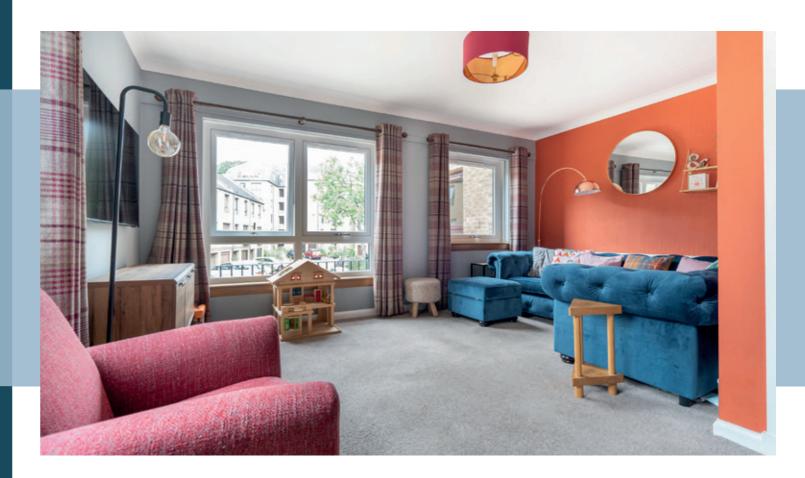

- Light-filled carpeted living room with a delightful dual aspect.
- Dining kitchen adjoining the living room with light grey shaker-style wall and floor units and gloss black granite worktops. Quality integrated appliances include an eye-level microwave, double oven, extractor hood, and gas hob.
- · Ground floor hidden cistern WC with washbasin.
- Twin-windowed principal double bedroom with bespoke built-in wardrobes. Features a chic rainfall shower room with towel radiator.
- An additional carpeted double bedroom, and two comfortable single bedrooms.
- Good-sized utility room with garden access, storage, and a sink.
- Luxury family bathroom with a three-piece contemporary white suite.
- Versatile and bright carpeted snug spanning the fourth floor and currently used as a home office. Features a burning stove.
- Delightful enclosed south-east-facing rear garden with decking and lawn.
- Gas central heating and double glazing throughout.
- Integral garage and a double-car driveway.