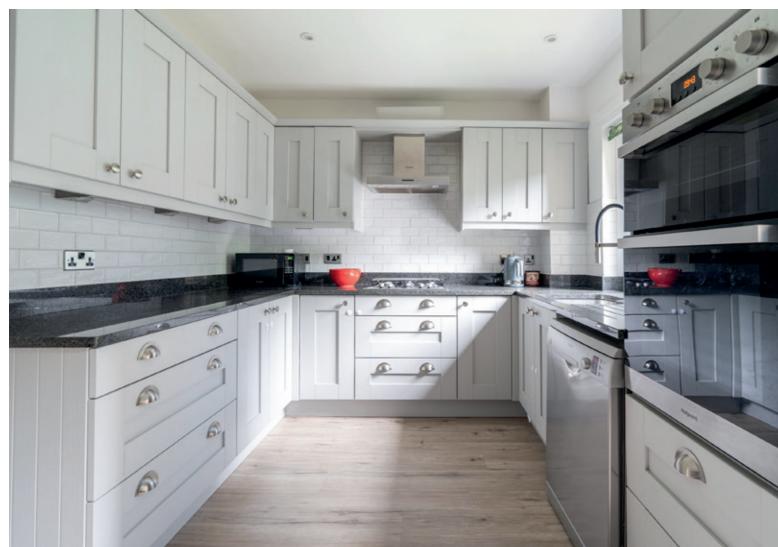

- Light-filled carpeted living room with a delightful dual aspect.
- Dining kitchen adjoining the living room with light grey shaker-style wall and floor units and gloss black granite worktops. Quality integrated appliances include an eye-level microwave, double oven, extractor hood, and gas hob.
- · Ground floor hidden cistern WC with washbasin.
- Twin-windowed principal double bedroom with bespoke built-in wardrobes. Features a chic rainfall shower room with towel radiator.
- An additional carpeted double bedroom, and two comfortable single bedrooms.
- Good-sized utility room with garden access, storage, and a sink.
- Luxury family bathroom with a three-piece contemporary white suite.
- Versatile and bright carpeted snug spanning the fourth floor and currently used as a home office. Features a burning stove.
- Delightful enclosed south-east-facing rear garden with decking and lawn.
- Gas central heating and double glazing throughout.
- Integral garage and a double-car driveway.