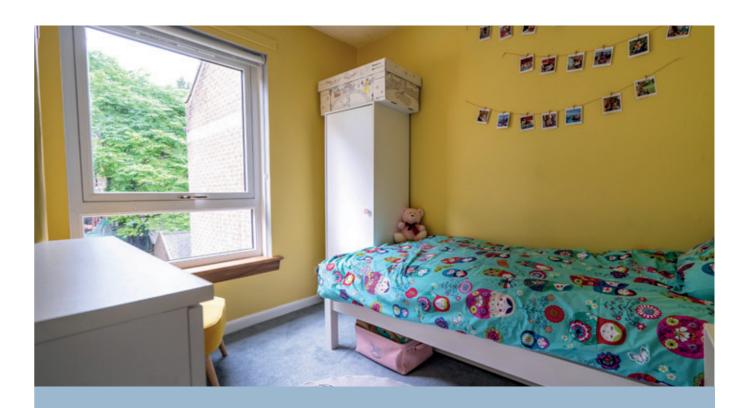

- Light-filled carpeted living room with a delightful dual aspect.
- Dining kitchen adjoining the living room with light grey shaker-style wall and floor units and gloss black granite worktops. Quality integrated appliances include an eye-level microwave, double oven, extractor hood, and gas hob.
- · Ground floor hidden cistern WC with washbasin.
- Twin-windowed principal double bedroom with bespoke built-in wardrobes. Features a chic rainfall shower room with towel radiator.
- An additional carpeted double bedroom, and two comfortable single bedrooms.
- Good-sized utility room with garden access, storage, and a sink.
- Luxury family bathroom with a three-piece contemporary white suite.
- Versatile and bright carpeted snug spanning the fourth floor and currently used as a home office. Features a burning stove.
- Delightful enclosed south-east-facing rear garden with decking and lawn.
- Gas central heating and double glazing throughout.
- Integral garage and a double-car driveway.