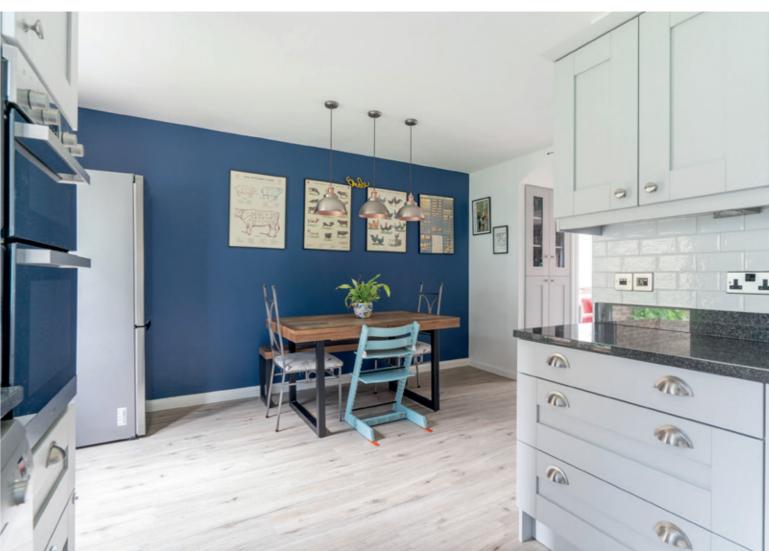

- Light-filled carpeted living room with a delightful dual aspect.
- Dining kitchen adjoining the living room with light grey shaker-style wall and floor units and gloss black granite worktops. Quality integrated appliances include an eye-level microwave, double oven, extractor hood, and gas hob.
- · Ground floor hidden cistern WC with washbasin.
- Twin-windowed principal double bedroom with bespoke built-in wardrobes. Features a chic rainfall shower room with towel radiator.
- An additional carpeted double bedroom, and two comfortable single bedrooms.
- Good-sized utility room with garden access, storage, and a sink.
- Luxury family bathroom with a three-piece contemporary white suite.
- Versatile and bright carpeted snug spanning the fourth floor and currently used as a home office. Features a burning stove.
- Delightful enclosed south-east-facing rear garden with decking and lawn.
- Gas central heating and double glazing throughout.
- Integral garage and a double-car driveway.