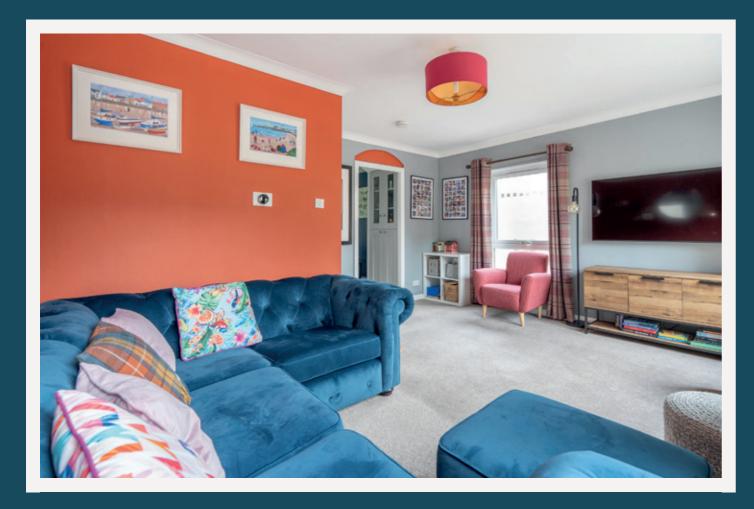

- Light-filled carpeted living room with a delightful dual aspect.
- Dining kitchen adjoining the living room with light grey shaker-style wall and floor units and gloss black granite worktops. Quality integrated appliances include an eye-level microwave, double oven, extractor hood, and gas hob.
- · Ground floor hidden cistern WC with washbasin.
- Twin-windowed principal double bedroom with bespoke built-in wardrobes. Features a chic rainfall shower room with towel radiator.
- An additional carpeted double bedroom, and two comfortable single bedrooms.
- Good-sized utility room with garden access, storage, and a sink.
- Luxury family bathroom with a three-piece contemporary white suite.
- Versatile and bright carpeted snug spanning the fourth floor and currently used as a home office. Features a burning stove.
- Delightful enclosed south-east-facing rear garden with decking and lawn.
- Gas central heating and double glazing throughout.
- Integral garage and a double-car driveway.