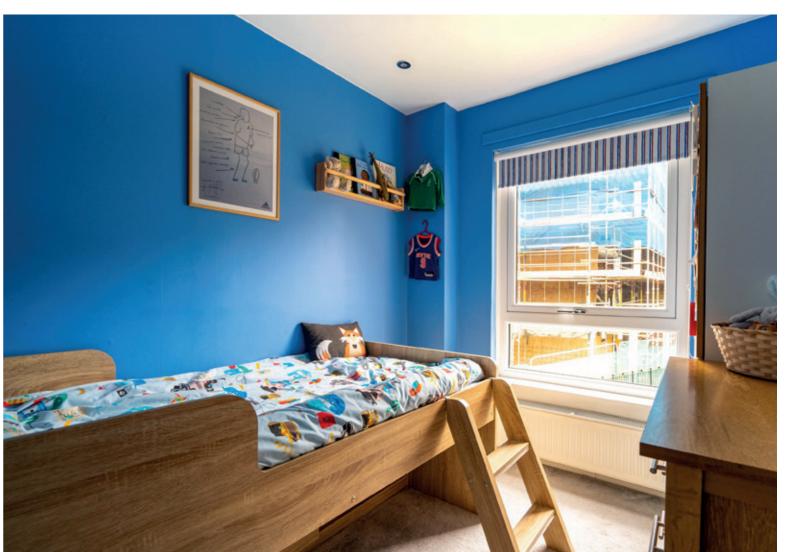

- Light-filled carpeted living room with a delightful dual aspect.
- Dining kitchen adjoining the living room with light grey shaker-style wall and floor units and gloss black granite worktops. Quality integrated appliances include an eye-level microwave, double oven, extractor hood, and gas hob.
- · Ground floor hidden cistern WC with washbasin.
- Twin-windowed principal double bedroom with bespoke built-in wardrobes. Features a chic rainfall shower room with towel radiator.
- An additional carpeted double bedroom, and two comfortable single bedrooms.
- Good-sized utility room with garden access, storage, and a sink.
- Luxury family bathroom with a three-piece contemporary white suite.
- Versatile and bright carpeted snug spanning the fourth floor and currently used as a home office. Features a burning stove.
- Delightful enclosed south-east-facing rear garden with decking and lawn.
- Gas central heating and double glazing throughout.
- Integral garage and a double-car driveway.