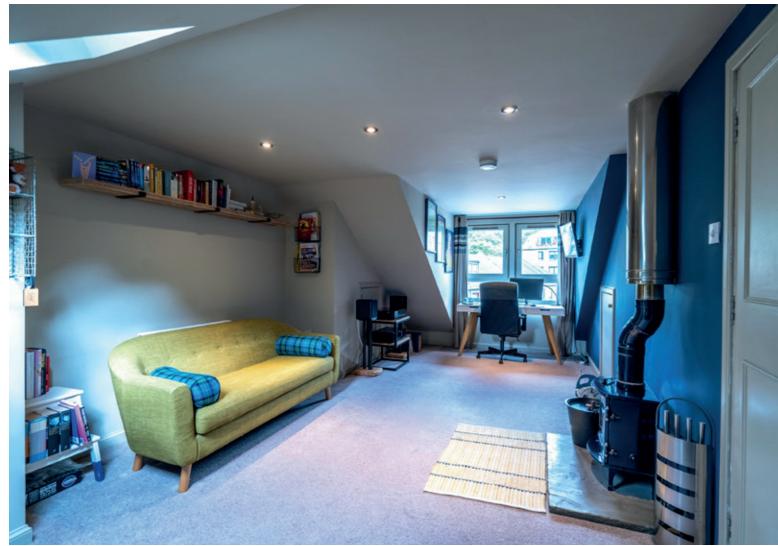

- Light-filled carpeted living room with a delightful dual aspect.
- Dining kitchen adjoining the living room with light grey shaker-style wall and floor units and gloss black granite worktops. Quality integrated appliances include an eye-level microwave, double oven, extractor hood, and gas hob.
- · Ground floor hidden cistern WC with washbasin.
- Twin-windowed principal double bedroom with bespoke built-in wardrobes. Features a chic rainfall shower room with towel radiator.
- An additional carpeted double bedroom, and two comfortable single bedrooms.
- Good-sized utility room with garden access, storage, and a sink.
- Luxury family bathroom with a three-piece contemporary white suite.
- Versatile and bright carpeted snug spanning the fourth floor and currently used as a home office. Features a burning stove.
- Delightful enclosed south-east-facing rear garden with decking and lawn.
- Gas central heating and double glazing throughout.
- Integral garage and a double-car driveway.