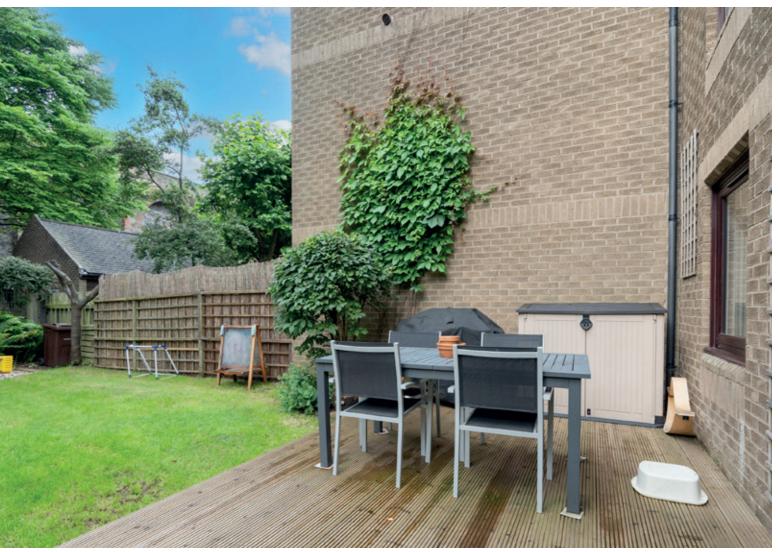

- Light-filled carpeted living room with a delightful dual aspect.
- Dining kitchen adjoining the living room with light grey shaker-style wall and floor units and gloss black granite worktops. Quality integrated appliances include an eye-level microwave, double oven, extractor hood, and gas hob.
- · Ground floor hidden cistern WC with washbasin.
- Twin-windowed principal double bedroom with bespoke built-in wardrobes. Features a chic rainfall shower room with towel radiator.
- An additional carpeted double bedroom, and two comfortable single bedrooms.
- Good-sized utility room with garden access, storage, and a sink.
- Luxury family bathroom with a three-piece contemporary white suite.
- Versatile and bright carpeted snug spanning the fourth floor and currently used as a home office. Features a burning stove.
- Delightful enclosed south-east-facing rear garden with decking and lawn.
- Gas central heating and double glazing throughout.
- Integral garage and a double-car driveway.