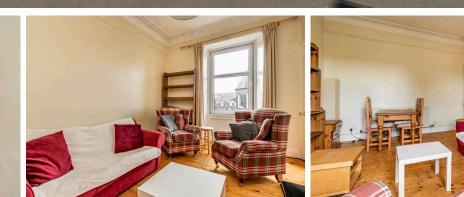

## 36/8 Millar Crescent, EH10 5HH Edinburgh EH10 5HH Offers Over £245,000

- Hallway with large storage cupboard and skylight
- Living room with ornate cornice and decorative fireplace
- Kitchen with a range of wall and floor mounted units, gas hob and electric oven and white goods included
- Two double bedrooms both with built in storage
- Bathroom with three-piece suite and mains shower over the bath
- Gas central heating and double glazing
- Communal garden
- On-street parking
- Furniture included within the sale

The accomodation comprises of an entrance hallway with a large storage cupboard that is well lit from a skylight above. A lovely living/dining room featuring fantastic ornate cornicing, decorative fireplace and a useful Edinburgh press. Kitchen with a range of floor and wall mounted units, gas hob and electric oven and white goods which are included in the sale. There are two double bedrooms both with built in storage and a bathroom with a three-piece suite and mains shower over the bath. There is gas central heating and double glazing throughout for maximum efficiency, a communal garden to the rear and on-street parking.\*No warranties given for systems or appliances\*