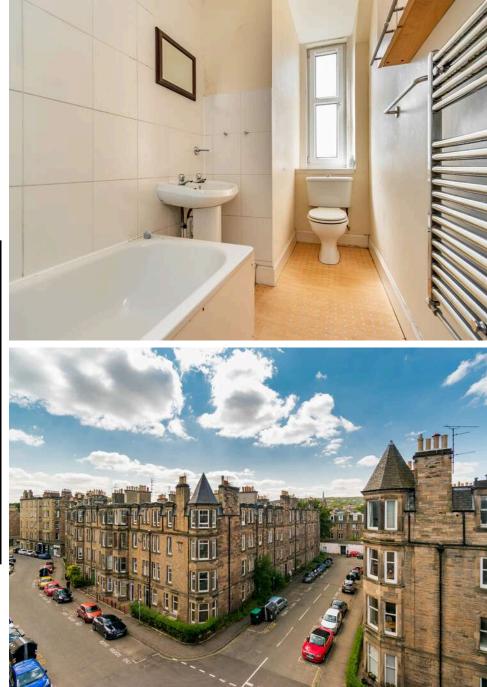

## 36/8 Millar Crescent, EH10 5HH Edinburgh EH10 5HH Offers Over £245,000

- Hallway with large storage cupboard and skylight
- Living room with ornate cornice and decorative fireplace
- Kitchen with a range of wall and floor mounted units, gas hob and electric oven and white goods included
- Two double bedrooms both with built in storage
- Bathroom with three-piece suite and mains shower over the bath
- Gas central heating and double glazing
- Communal garden
- On-street parking
- Furniture included within the sale

The accomodation comprises of an entrance hallway with a large storage cupboard that is well lit from a skylight above. A lovely living/dining room featuring fantastic ornate cornicing, decorative fireplace and a useful Edinburgh press. Kitchen with a range of floor and wall mounted units, gas hob and electric oven and white goods which are included in the sale. There are two double bedrooms both with built in storage and a bathroom with a three-piece suite and mains shower over the bath. There is gas central heating and double glazing throughout for maximum efficiency, a communal garden to the rear and on-street parking.\*No warranties given for systems or appliances\*