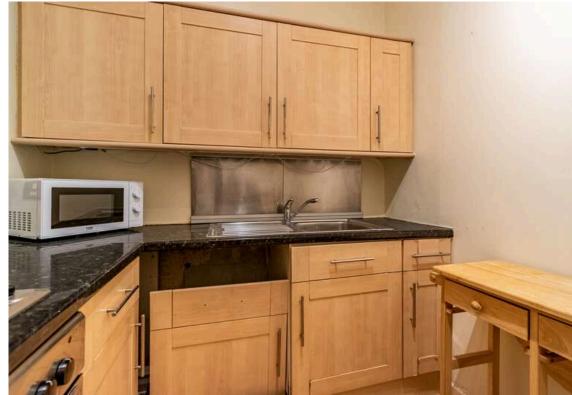

## 36/8 Millar Crescent, EH10 5HH Edinburgh EH10 5HH Offers Over £245,000

- Hallway with large storage cupboard and skylight
- Living room with ornate cornice and decorative fireplace
- Kitchen with a range of wall and floor mounted units, gas hob and electric oven and white goods included
- Two double bedrooms both with built in storage
- Bathroom with three-piece suite and mains shower over the bath
- Gas central heating and double glazing
- Communal garden
- On-street parking
- Furniture included within the sale

The accomodation comprises of an entrance hallway with a large storage cupboard that is well lit from a skylight above. A lovely living/dining room featuring fantastic ornate cornicing, decorative fireplace and a useful Edinburgh press. Kitchen with a range of floor and wall mounted units, gas hob and electric oven and white goods which are included in the sale. There are two double bedrooms both with built in storage and a bathroom with a three-piece suite and mains shower over the bath. There is gas central heating and double glazing throughout for maximum efficiency, a communal garden to the rear and on-street parking.\*No warranties given for systems or appliances\*