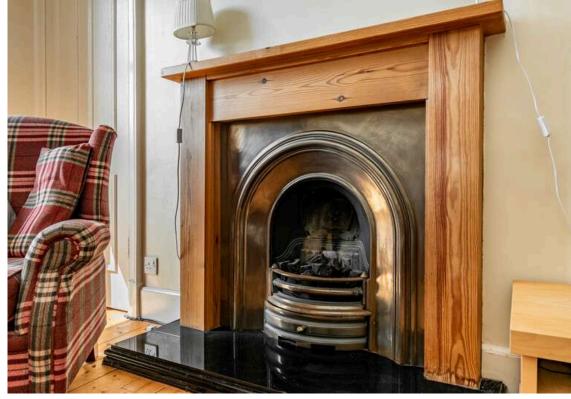

## 36/8 Millar Crescent, EH10 5HH Edinburgh EH10 5HH Offers Over £245,000

- Hallway with large storage cupboard and skylight
- Living room with ornate cornice and decorative fireplace
- Kitchen with a range of wall and floor mounted units, gas hob and electric oven and white goods included
- Two double bedrooms both with built in storage
- Bathroom with three-piece suite and mains shower over the bath
- Gas central heating and double glazing
- Communal garden
- On-street parking
- Furniture included within the sale

The accomodation comprises of an entrance hallway with a large storage cupboard that is well lit from a skylight above. A lovely living/dining room featuring fantastic ornate cornicing, decorative fireplace and a useful Edinburgh press. Kitchen with a range of floor and wall mounted units, gas hob and electric oven and white goods which are included in the sale. There are two double bedrooms both with built in storage and a bathroom with a three-piece suite and mains shower over the bath. There is gas central heating and double glazing throughout for maximum efficiency, a communal garden to the rear and on-street parking.\*No warranties given for systems or appliances\*