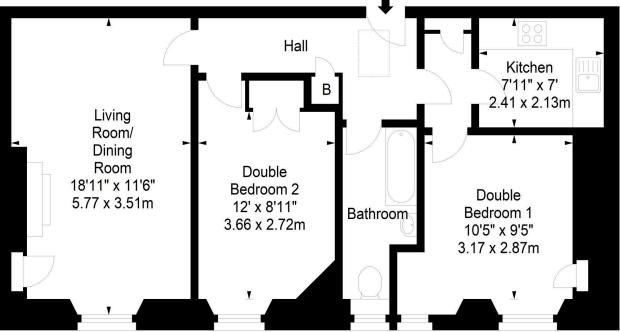

## Millar Crescent, EH10 5HH

SquareFoot

Approx. Gross Internal Area 692 Sq Ft - 64.29 Sq M For identification only. Not to scale. © SquareFoot 2023

Third Floor

Property Centre: 1 Harrison Gardens Edinburgh EH11 3NA Tel: 0131 337 1800 Fax: 0131 337 1118