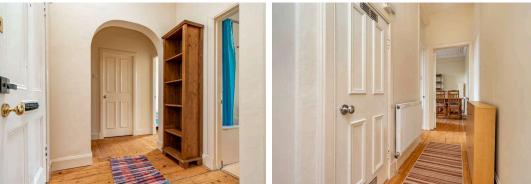

## 36/8 Millar Crescent, EH10 5HH Edinburgh EH10 5HH Offers Over £245,000

- Hallway with large storage cupboard and skylight
- Living room with ornate cornice and decorative fireplace
- Kitchen with a range of wall and floor mounted units, gas hob and electric oven and white goods included
- Two double bedrooms both with built in storage
- Bathroom with three-piece suite and mains shower over the bath
- Gas central heating and double glazing
- Communal garden
- On-street parking
- Furniture included within the sale

The accomodation comprises of an entrance hallway with a large storage cupboard that is well lit from a skylight above. A lovely living/dining room featuring fantastic ornate cornicing, decorative fireplace and a useful Edinburgh press. Kitchen with a range of floor and wall mounted units, gas hob and electric oven and white goods which are included in the sale. There are two double bedrooms both with built in storage and a bathroom with a three-piece suite and mains shower over the bath. There is gas central heating and double glazing throughout for maximum efficiency, a communal garden to the rear and on-street parking.\*No warranties given for systems or appliances\*