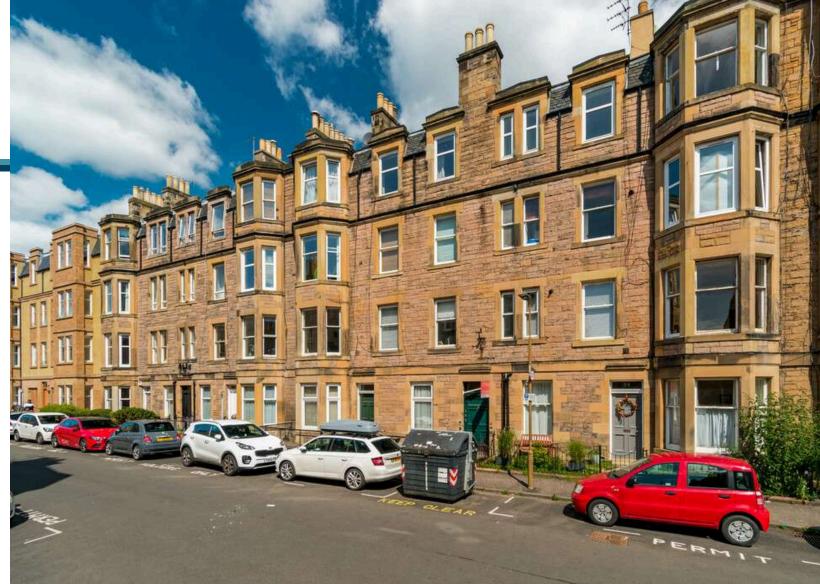

## 36/8 Millar Crescent, EH10 5HH Edinburgh EH10 5HH Offers Over £245,000

- Hallway with large storage cupboard and skylight
- Living room with ornate cornice and decorative fireplace
- Kitchen with a range of wall and floor mounted units, gas hob and electric oven and white goods included
- Two double bedrooms both with built in storage
- Bathroom with three-piece suite and mains shower over the bath
- Gas central heating and double glazing
- Communal garden
- On-street parking
- Furniture included within the sale

Morningside is located to the south of the city centre which can be easily accessed via a frequent bus service that is on the doorstep. The bypass is a short drive away offering easy access to the south via the A1/A68, South Gyle, the International Airport and the central belt motorway network, making it perfect for the commuter. Shopping facilities in the area include a Waitrose superstore and a host of specialist shops in Morningside Road and nearby Bruntsfield giving it a vibrant village like atmosphere. Recreational facilities include the Dominion Cinema Complex, the Churchill Theatre and a host of cafes, bars and restaurants offering plenty of entertainment options. For the outdoor enthusiast there are also fantastic walks that can be had both locally up the Braid hills and a short 10 minute drive up the Pentland hills regional park.