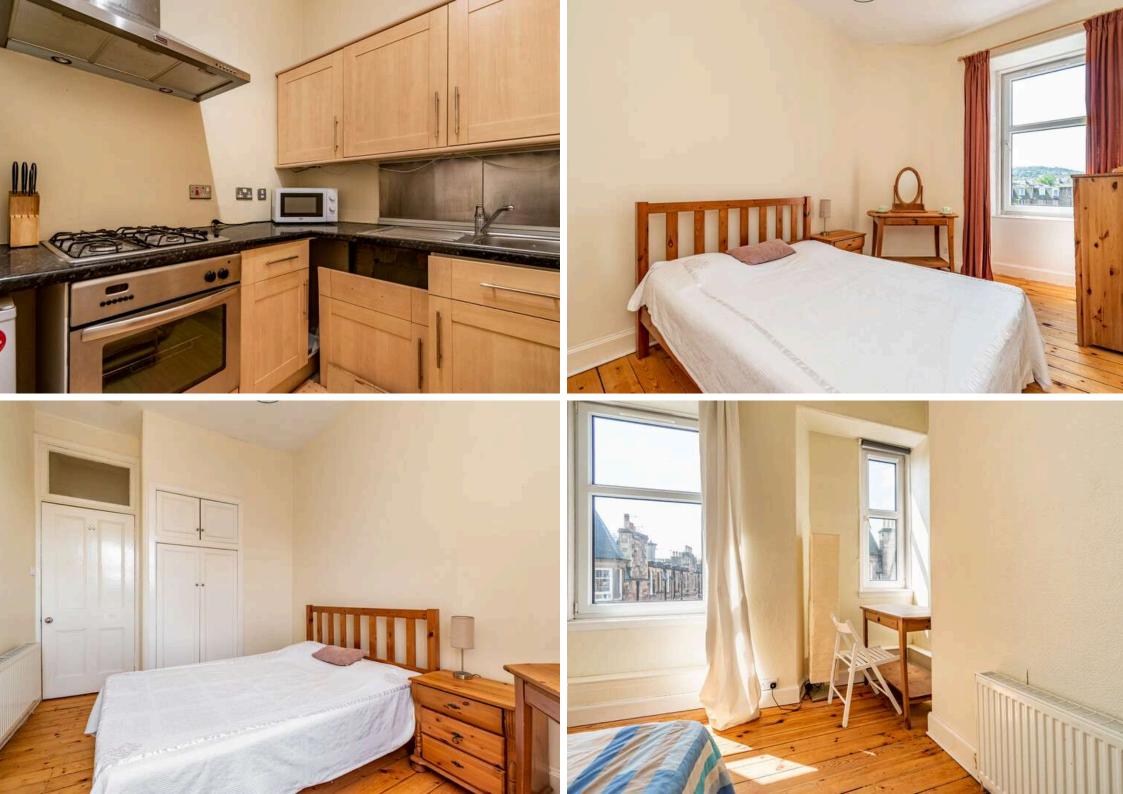

## 36/8 Millar Crescent, EH10 5HH Edinburgh EH10 5HH Offers Over £245,000

- Hallway with large storage cupboard and skylight
- Living room with ornate cornice and decorative fireplace
- Kitchen with a range of wall and floor mounted units, gas hob and electric oven and white goods included
- Two double bedrooms both with built in storage
- Bathroom with three-piece suite and mains shower over the bath
- Gas central heating and double glazing
- Communal garden
- On-street parking
- Furniture included within the sale

The accomodation comprises of an entrance hallway with a large storage cupboard that is well lit from a skylight above. A lovely living/dining room featuring fantastic ornate cornicing, decorative fireplace and a useful Edinburgh press. Kitchen with a range of floor and wall mounted units, gas hob and electric oven and white goods which are included in the sale. There are two double bedrooms both with built in storage and a bathroom with a three-piece suite and mains shower over the bath. There is gas central heating and double glazing throughout for maximum efficiency, a communal garden to the rear and on-street parking.\*No warranties given for systems or appliances\*