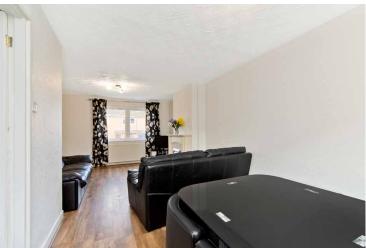

### **PROPERTY SUMMARY**

This end-terrace house is situated in an established residential area of Haddington and offers two bedrooms, a generous reception room, a spacious kitchen, and a modern bathroom, as well as private front and rear gardens and access to unrestricted on-street parking.

#### **FEATURES**

- Welcoming entrance hall
- Dual-aspect living/dining room
- Airy kitchen with modern cabinets, walk-in storage cupboard and garden access
- Two good-sized double bedrooms (one with built-in wardrobe and over the stairs storage)
- Gas central heating and double glazing
- Attractive, modern three-piece bathroom with electric shower
- Private front and south facing rear gardens
- Access to unrestricted on-street parking
- Extras Cooker, extractor fan, washing machine, dishwasher, fridge freezer, sofas, shed and bin storage.
  Some additional items of furniture are also offered.