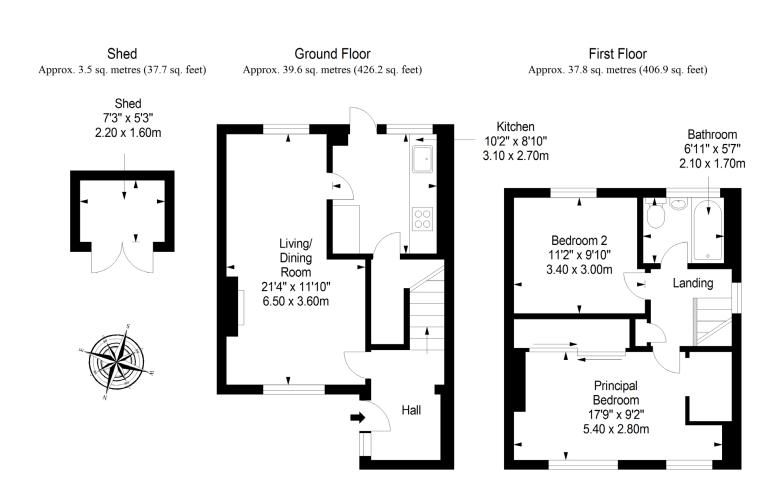

d.





OFFERS TO: 22 Hardgate Haddington EH41 3JS

Tel: 01620 825 368 Fax: 01620 824 671

DX540733 Haddington



#### **HOUSE SALES**

If you have a house to sell, we provide free pre-sales advice, including valuation. We will visit your home and discuss in detail all aspects of selling and buying, including costs and marketing strategy, and will explain GSB Properties' comprehensive services.

While these Sales Particulars are believed to be correct, their accuracy is not warranted and they do not form any part of any contract. All sizes are approximate 2. Interested parties are advised to note interest through their solicitor as soon as possible in order to be kept informed should a Closing Date be set. The seller will not be bound to accept the highest or any offer.

## **FLOORPLAN**



Total area: approx. 80.9 sq. metres (870.8 sq. feet)