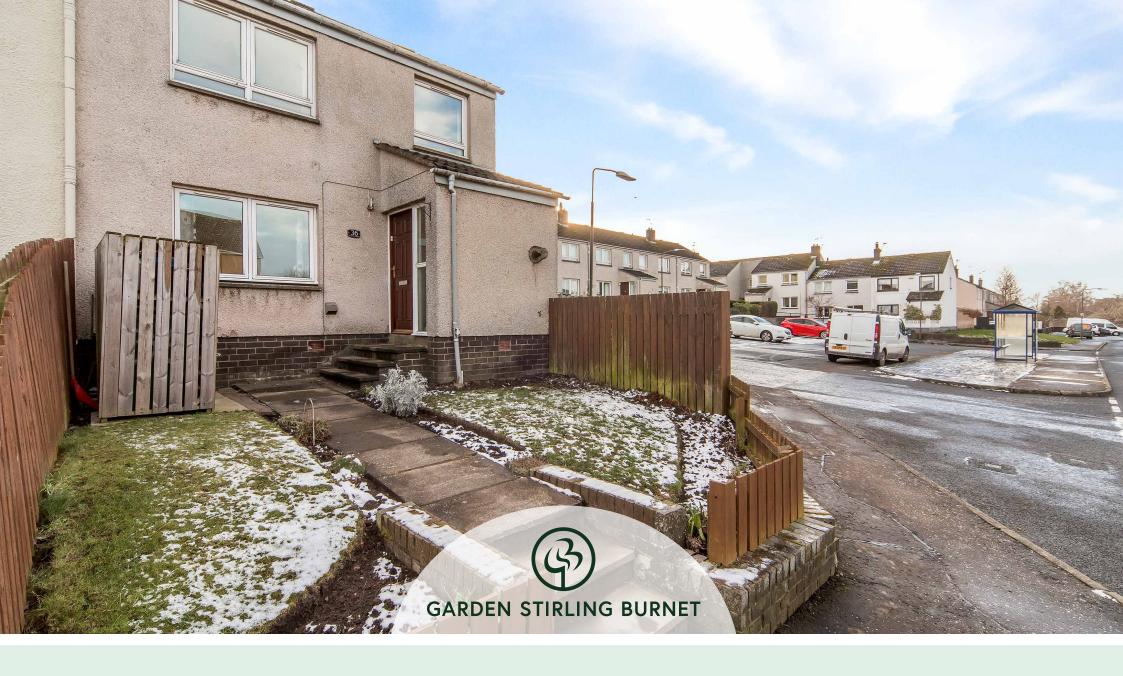

# **36 LYNN LEA AVENUE**HADDINGTON, EAST LOTHIAN, EH41 4AF

### **PROPERTY SUMMARY**

This end-terrace house is situated in an established residential area of Haddington and offers two bedrooms, a generous reception room, a spacious kitchen, and a modern bathroom, as well as private front and rear gardens and access to unrestricted on-street parking.

#### **FEATURES**

- Welcoming entrance hall
- Dual-aspect living/dining room
- Airy kitchen with modern cabinets, walk-in storage cupboard and garden access
- Two good-sized double bedrooms (one with built-in wardrobe and over the stairs storage)
- Gas central heating and double glazing
- Attractive, modern three-piece bathroom with electric shower
- Private front and south facing rear gardens
- Access to unrestricted on-street parking
- Extras Cooker, extractor fan, washing machine, dishwasher, fridge freezer, sofas, shed and bin storage.
  Some additional items of furniture are also offered.