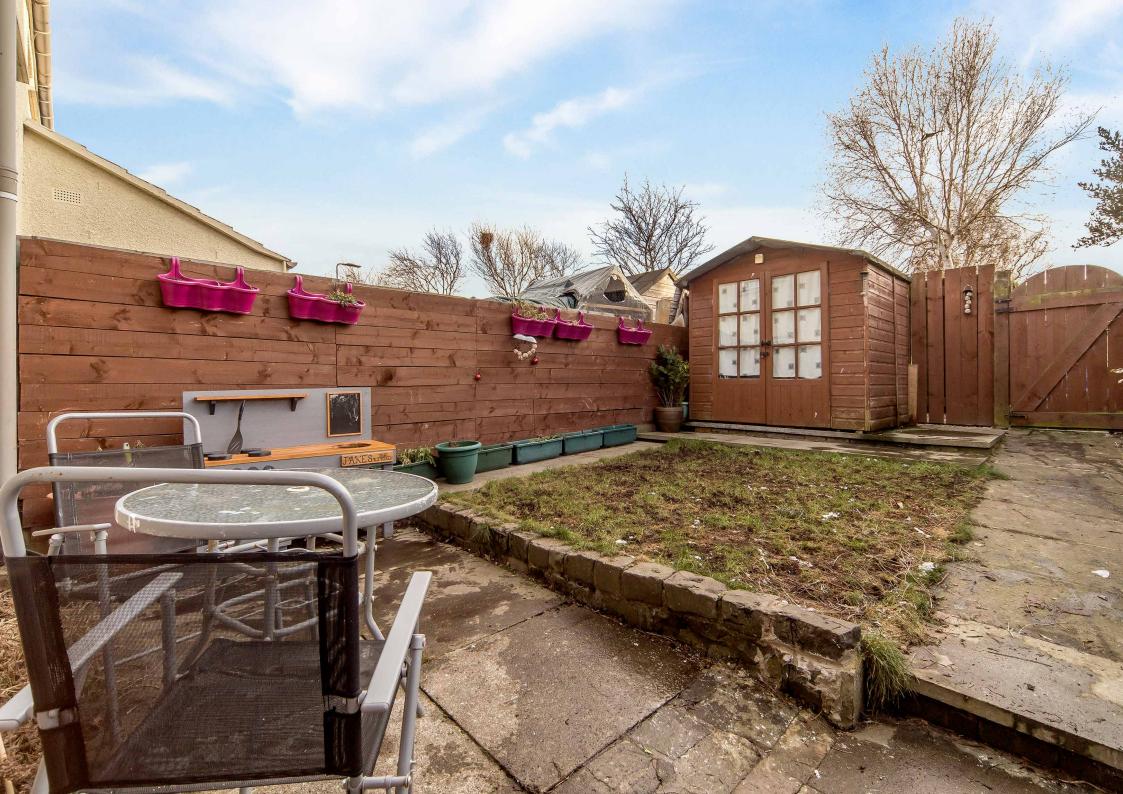

### **PROPERTY SUMMARY**

This end-terrace house is situated in an established residential area of Haddington and offers two bedrooms, a generous reception room, a spacious kitchen, and a modern bathroom, as well as private front and rear gardens and access to unrestricted on-street parking.

#### **FEATURES**

- Welcoming entrance hall
- Dual-aspect living/dining room
- Airy kitchen with modern cabinets, walk-in storage cupboard and garden access
- Two good-sized double bedrooms (one with built-in wardrobe and over the stairs storage)
- Gas central heating and double glazing
- Attractive, modern three-piece bathroom with electric shower
- Private front and south facing rear gardens
- Access to unrestricted on-street parking
- Extras Cooker, extractor fan, washing machine, dishwasher, fridge freezer, sofas, shed and bin storage.
  Some additional items of furniture are also offered.