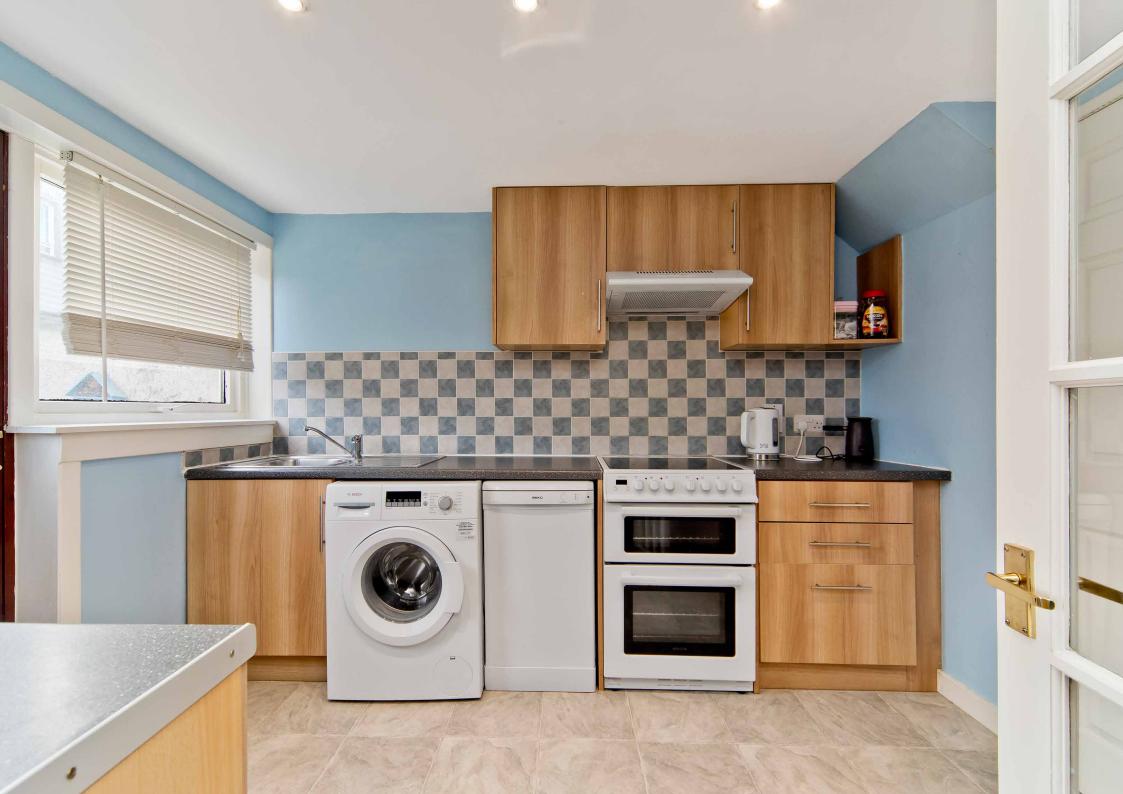

### **PROPERTY SUMMARY**

This end-terrace house is situated in an established residential area of Haddington and offers two bedrooms, a generous reception room, a spacious kitchen, and a modern bathroom, as well as private front and rear gardens and access to unrestricted on-street parking.

#### **FEATURES**

- Welcoming entrance hall
- Dual-aspect living/dining room
- Airy kitchen with modern cabinets, walk-in storage cupboard and garden access
- Two good-sized double bedrooms (one with built-in wardrobe and over the stairs storage)
- Gas central heating and double glazing
- Attractive, modern three-piece bathroom with electric shower
- Private front and south facing rear gardens
- Access to unrestricted on-street parking
- Extras Cooker, extractor fan, washing machine, dishwasher, fridge freezer, sofas, shed and bin storage.
  Some additional items of furniture are also offered.