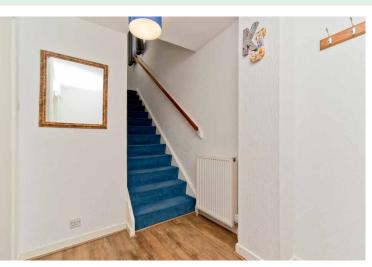

#### **FEATURES**

- Welcoming entrance hall
- Dual-aspect living/dining room
- Airy kitchen with modern cabinets, walk-in storage cupboard and garden access
- Two good-sized double bedrooms (one with built-in wardrobe and over the stairs storage)
- Gas central heating and double glazing
- Attractive, modern three-piece bathroom with electric shower
- Private front and south facing rear gardens
- Access to unrestricted on-street parking
- Extras Cooker, extractor fan, washing machine, dishwasher, fridge freezer, sofas, shed and bin storage.
  Some additional items of furniture are also offered.