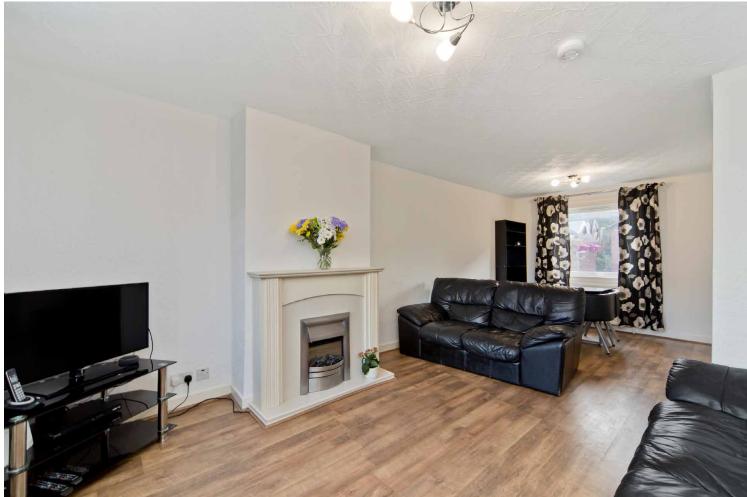

### **PROPERTY SUMMARY**

This end-terrace house is situated in an established residential area of Haddington and offers two bedrooms, a generous reception room, a spacious kitchen, and a modern bathroom, as well as private front and rear gardens and access to unrestricted on-street parking.

#### **FEATURES**

- Welcoming entrance hall
- Dual-aspect living/dining room
- Airy kitchen with modern cabinets, walk-in storage cupboard and garden access
- Two good-sized double bedrooms (one with built-in wardrobe and over the stairs storage)
- Gas central heating and double glazing
- Attractive, modern three-piece bathroom with electric shower
- Private front and south facing rear gardens
- Access to unrestricted on-street parking
- Extras Cooker, extractor fan, washing machine, dishwasher, fridge freezer, sofas, shed and bin storage.
  Some additional items of furniture are also offered.