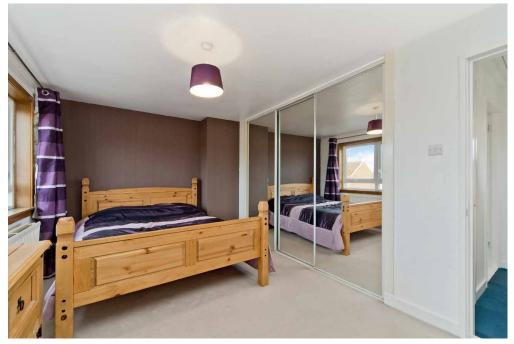

### **PROPERTY SUMMARY**

This end-terrace house is situated in an established residential area of Haddington and offers two bedrooms, a generous reception room, a spacious kitchen, and a modern bathroom, as well as private front and rear gardens and access to unrestricted on-street parking.

#### **FEATURES**

- Welcoming entrance hall
- Dual-aspect living/dining room
- Airy kitchen with modern cabinets, walk-in storage cupboard and garden access
- Two good-sized double bedrooms (one with built-in wardrobe and over the stairs storage)
- Gas central heating and double glazing
- Attractive, modern three-piece bathroom with electric shower
- Private front and south facing rear gardens
- Access to unrestricted on-street parking
- Extras Cooker, extractor fan, washing machine, dishwasher, fridge freezer, sofas, shed and bin storage.
  Some additional items of furniture are also offered.