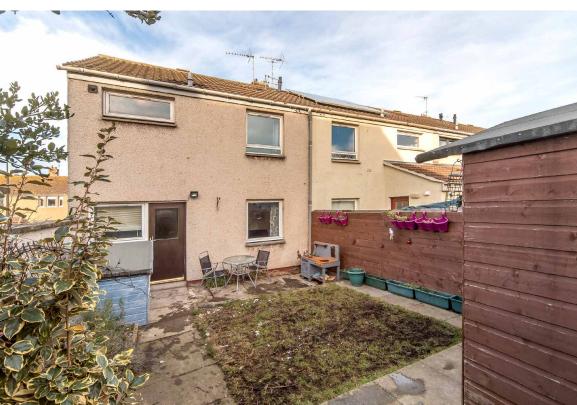

### **PROPERTY SUMMARY**

This end-terrace house is situated in an established residential area of Haddington and offers two bedrooms, a generous reception room, a spacious kitchen, and a modern bathroom, as well as private front and rear gardens and access to unrestricted on-street parking.

#### **FEATURES**

- Welcoming entrance hall
- Dual-aspect living/dining room
- Airy kitchen with modern cabinets, walk-in storage cupboard and garden access
- Two good-sized double bedrooms (one with built-in wardrobe and over the stairs storage)
- Gas central heating and double glazing
- Attractive, modern three-piece bathroom with electric shower
- Private front and south facing rear gardens
- Access to unrestricted on-street parking
- Extras Cooker, extractor fan, washing machine, dishwasher, fridge freezer, sofas, shed and bin storage.
  Some additional items of furniture are also offered.