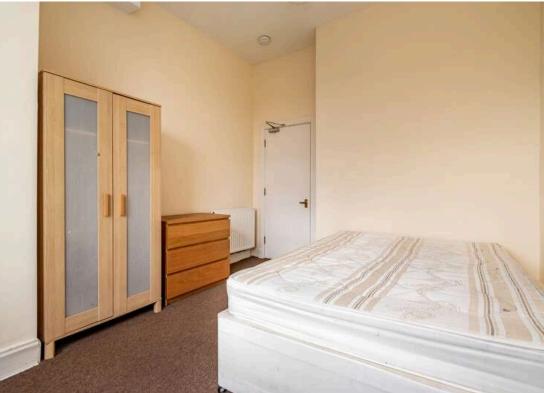

## Fixed Price £330,000

- · Bay window lounge featuring ornate cornice, centre rose and decorative fireplace
- · Kitchen fitted with a range of floor and wall mounted units, electric hob and oven and white goods included
- Three double bedrooms
- · Shower room with two-piece suite and electric walk in shower
- Hallway with two storage cupboards
- Gas central heating and double glazing
- · Communal garden
- · On-street parking

The accomodation comprises of a lovely bay window lounge featuring ornate cornice, centre rose and a decorative fireplace making the perfect place for hosting friends and family. Kitchen fitted with a range of floor and wall mounted units, electric hob and oven and white goods which are included in the sale. Three generous double bedrooms with the furniture included and the rear bedroom benefitting from fantastic views to Arthurs seat. Shower room fitted with a two-piece suite and electric walk in shower. Hallway with two cupboards offering plenty of useful storage space. Gas central heating and double glazing throughout. Communal gardens to the rear of the property and on-street parking.\*No warranties given for systems or appliances\*