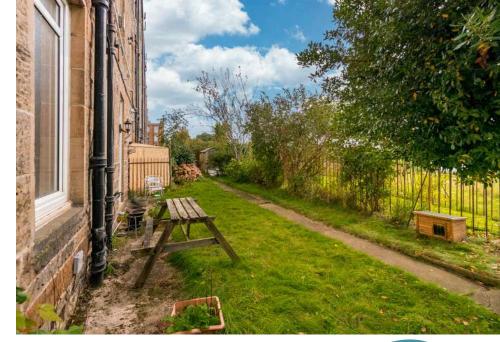

The accomodation comprises of a lovely bay window lounge featuring ornate cornice, centre rose and a decorative fireplace making the perfect place for hosting friends and family. Kitchen fitted with a range of floor and wall mounted units, electric hob and oven and white goods which are included in the sale. Three generous double bedrooms with the furniture included and the rear bedroom benefitting from fantastic views to Arthurs seat. Shower room fitted with a two-piece suite and electric walk in shower. Hallway with two cupboards offering plenty of useful storage space. Gas central heating and double glazing throughout. Communal gardens to the rear of the property and on-street parking.\*No warranties given for systems or appliances\*