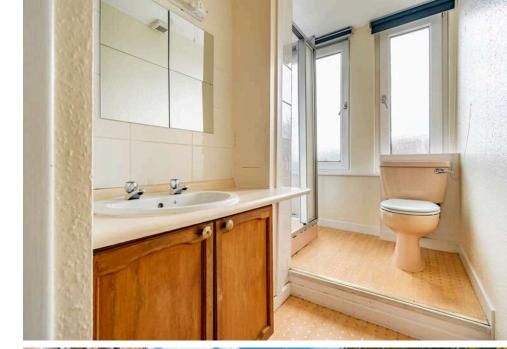

## Fixed Price £330,000

- · Bay window lounge featuring ornate cornice, centre rose and decorative fireplace
- · Kitchen fitted with a range of floor and wall mounted units, electric hob and oven and white goods included
- Three double bedrooms
- · Shower room with two-piece suite and electric walk in shower
- Hallway with two storage cupboards
- Gas central heating and double glazing
- · Communal garden
- · On-street parking

The accomodation comprises of a lovely bay window lounge featuring ornate cornice, centre rose and a decorative fireplace making the perfect place for hosting friends and family. Kitchen fitted with a range of floor and wall mounted units, electric hob and oven and white goods which are included in the sale. Three generous double bedrooms with the furniture included and the rear bedroom benefitting from fantastic views to Arthurs seat. Shower room fitted with a two-piece suite and electric walk in shower. Hallway with two cupboards offering plenty of useful storage space. Gas central heating and double glazing throughout. Communal gardens to the rear of the property and on-street parking.\*No warranties given for systems or appliances\*