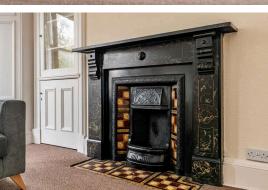

## Fixed Price £330,000

- · Bay window lounge featuring ornate cornice, centre rose and decorative fireplace
- · Kitchen fitted with a range of floor and wall mounted units, electric hob and oven and white goods included
- Three double bedrooms
- · Shower room with two-piece suite and electric walk in shower
- Hallway with two storage cupboards
- Gas central heating and double glazing
- · Communal garden
- · On-street parking

The accomodation comprises of a lovely bay window lounge featuring ornate cornice, centre rose and a decorative fireplace making the perfect place for hosting friends and family. Kitchen fitted with a range of floor and wall mounted units, electric hob and oven and white goods which are included in the sale. Three generous double bedrooms with the furniture included and the rear bedroom benefitting from fantastic views to Arthurs seat. Shower room fitted with a two-piece suite and electric walk in shower. Hallway with two cupboards offering plenty of useful storage space. Gas central heating and double glazing throughout. Communal gardens to the rear of the property and on-street parking.\*No warranties given for systems or appliances\*