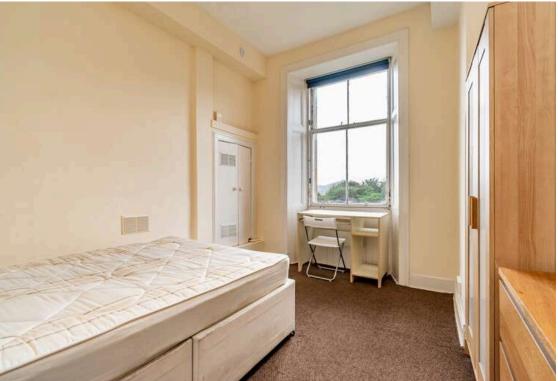

## Fixed Price £330,000

- · Bay window lounge featuring ornate cornice, centre rose and decorative fireplace
- · Kitchen fitted with a range of floor and wall mounted units, electric hob and oven and white goods included
- Three double bedrooms
- · Shower room with two-piece suite and electric walk in shower
- Hallway with two storage cupboards
- Gas central heating and double glazing
- · Communal garden
- · On-street parking

The accomodation comprises of a lovely bay window lounge featuring ornate cornice, centre rose and a decorative fireplace making the perfect place for hosting friends and family. Kitchen fitted with a range of floor and wall mounted units, electric hob and oven and white goods which are included in the sale. Three generous double bedrooms with the furniture included and the rear bedroom benefitting from fantastic views to Arthurs seat. Shower room fitted with a two-piece suite and electric walk in shower. Hallway with two cupboards offering plenty of useful storage space. Gas central heating and double glazing throughout. Communal gardens to the rear of the property and on-street parking.\*No warranties given for systems or appliances\*