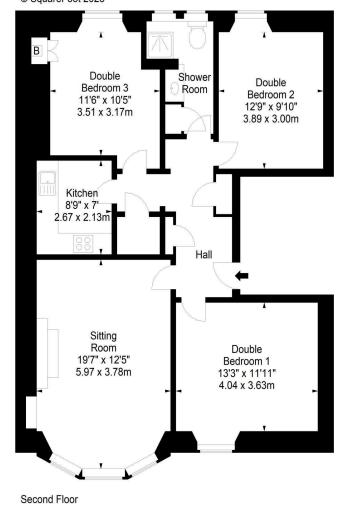

## Chancelot Terrace, Edinburgh, EH6 4ST

Approx. Gross Internal Area 928 Sq Ft - 86.21 Sq M For identification only. Not to scale. © SquareFoot 2023

DX ED 92, Edinburgh E-mail: property@blaircadell.com www.blaircadell.com