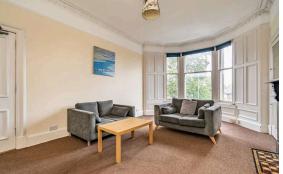

## Fixed Price £330,000

- · Bay window lounge featuring ornate cornice, centre rose and decorative fireplace
- · Kitchen fitted with a range of floor and wall mounted units, electric hob and oven and white goods included
- Three double bedrooms
- · Shower room with two-piece suite and electric walk in shower
- Hallway with two storage cupboards
- Gas central heating and double glazing
- · Communal garden
- · On-street parking

The accomodation comprises of a lovely bay window lounge featuring ornate cornice, centre rose and a decorative fireplace making the perfect place for hosting friends and family. Kitchen fitted with a range of floor and wall mounted units, electric hob and oven and white goods which are included in the sale. Three generous double bedrooms with the furniture included and the rear bedroom benefitting from fantastic views to Arthurs seat. Shower room fitted with a two-piece suite and electric walk in shower. Hallway with two cupboards offering plenty of useful storage space. Gas central heating and double glazing throughout. Communal gardens to the rear of the property and on-street parking.\*No warranties given for systems or appliances\*