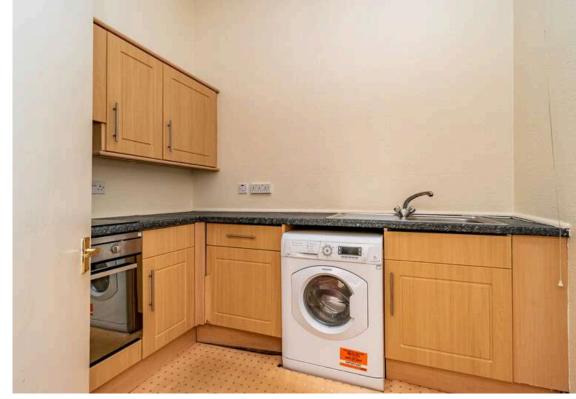

The accomodation comprises of a lovely bay window lounge featuring ornate cornice, centre rose and a decorative fireplace making the perfect place for hosting friends and family. Kitchen fitted with a range of floor and wall mounted units, electric hob and oven and white goods which are included in the sale. Three generous double bedrooms with the furniture included and the rear bedroom benefitting from fantastic views to Arthurs seat. Shower room fitted with a two-piece suite and electric walk in shower. Hallway with two cupboards offering plenty of useful storage space. Gas central heating and double glazing throughout. Communal gardens to the rear of the property and on-street parking.\*No warranties given for systems or appliances\*