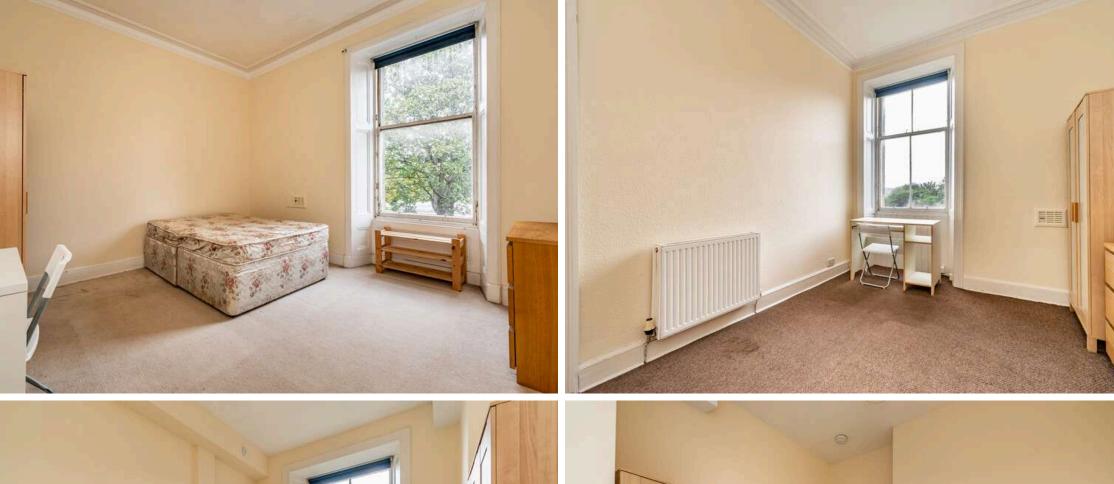

The accomodation comprises of a lovely bay window lounge featuring ornate cornice, centre rose and a decorative fireplace making the perfect place for hosting friends and family. Kitchen fitted with a range of floor and wall mounted units, electric hob and oven and white goods which are included in the sale. Three generous double bedrooms with the furniture included and the rear bedroom benefitting from fantastic views to Arthurs seat. Shower room fitted with a two-piece suite and electric walk in shower. Hallway with two cupboards offering plenty of useful storage space. Gas central heating and double glazing throughout. Communal gardens to the rear of the property and on-street parking.\*No warranties given for systems or appliances\*