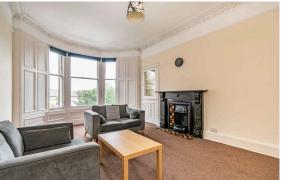

## Fixed Price £330,000

- · Bay window lounge featuring ornate cornice, centre rose and decorative fireplace
- · Kitchen fitted with a range of floor and wall mounted units, electric hob and oven and white goods included
- Three double bedrooms
- · Shower room with two-piece suite and electric walk in shower
- Hallway with two storage cupboards
- Gas central heating and double glazing
- · Communal garden
- · On-street parking

The accomodation comprises of a lovely bay window lounge featuring ornate cornice, centre rose and a decorative fireplace making the perfect place for hosting friends and family. Kitchen fitted with a range of floor and wall mounted units, electric hob and oven and white goods which are included in the sale. Three generous double bedrooms with the furniture included and the rear bedroom benefitting from fantastic views to Arthurs seat. Shower room fitted with a two-piece suite and electric walk in shower. Hallway with two cupboards offering plenty of useful storage space. Gas central heating and double glazing throughout. Communal gardens to the rear of the property and on-street parking.\*No warranties given for systems or appliances\*