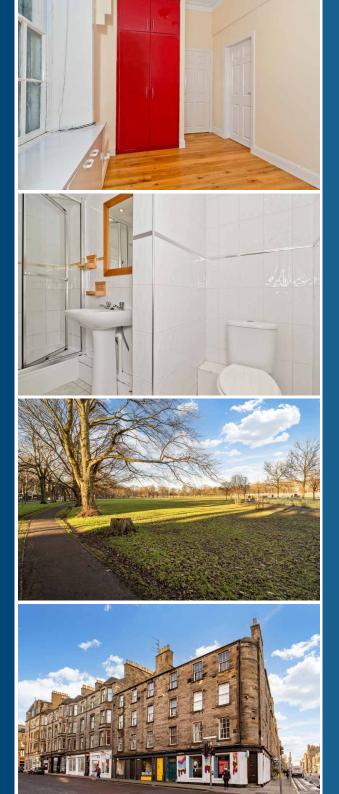

## Property Summary

Situated in bustling Newington, just a stone's throw from the Meadows, this unique one-bedroom main-door flat lies within a charming traditional tenement behind a former shop frontage, and enjoys tasteful contemporary interiors, an exceptionally bright open-plan living area and kitchen, one double bedroom with storage, and a shower room.

## Features

- Enviable central location
- Attractive contemporary interiors
- Bright traditional main-door flat
- Entrance vestibule
- Open-plan living/dining area & stylish kitchen
- Sunny double bedroom with storage
- Modern en-suite shower room
- Controlled on-street parking (Zone 7)
- Electric heating