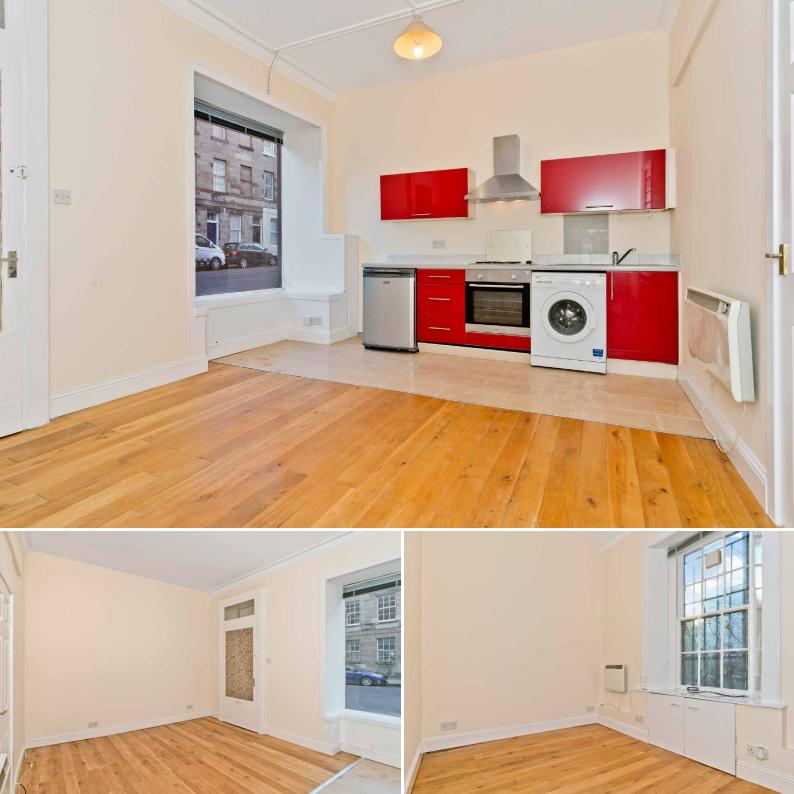

## Property Summary

Situated in bustling Newington, just a stone's throw from the Meadows, this unique one-bedroom main-door flat lies within a charming traditional tenement behind a former shop frontage, and enjoys tasteful contemporary interiors, an exceptionally bright open-plan living area and kitchen, one double bedroom with storage, and a shower room.

## Features

- Enviable central location
- Attractive contemporary interiors
- Bright traditional main-door flat
- Entrance vestibule
- Open-plan living/dining area & stylish kitchen
- Sunny double bedroom with storage
- Modern en-suite shower room
- Controlled on-street parking (Zone 7)
- Electric heating