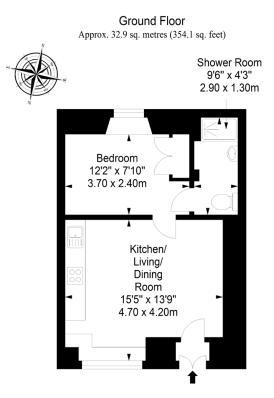

Total area: approx. 32.9 sq. metres (354.1 sq. feet)

WWW.VMH.CO.UK Registered Office: 8 Sibbald Walk, Edinburgh, EH8 8FT T: 0131 622 2626 F: 0131 622 26267 E: property@vmh.co.uk DX: 552210, Edinburgh 68