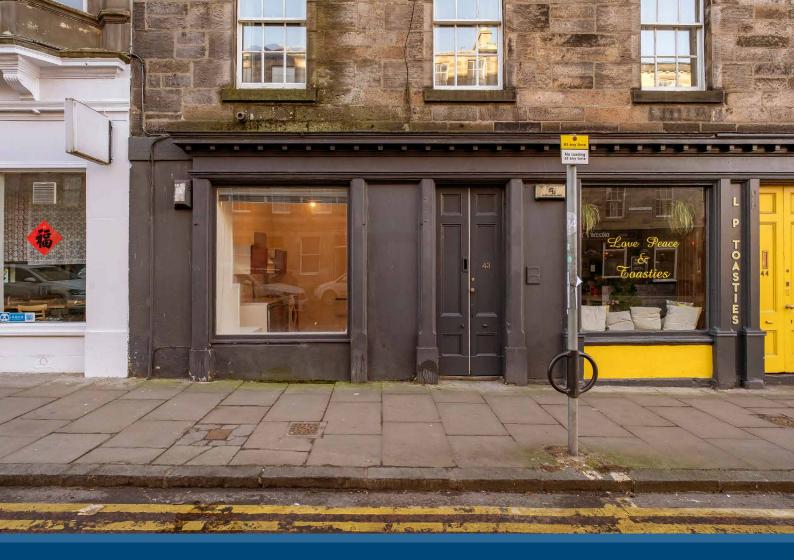

## 43 WEST PRESTON STREET

NEWINGTON, EDINBURGH, EH8 9PY

## Property Summary

Situated in bustling Newington, just a stone's throw from the Meadows, this unique one-bedroom main-door flat lies within a charming traditional tenement behind a former shop frontage, and enjoys tasteful contemporary interiors, an exceptionally bright open-plan living area and kitchen, one double bedroom with storage, and a shower room.

## Features

- Enviable central location
- Attractive contemporary interiors
- Bright traditional main-door flat
- Entrance vestibule
- Open-plan living/dining area & stylish kitchen
- Sunny double bedroom with storage
- Modern en-suite shower room
- Controlled on-street parking (Zone 7)
- Electric heating