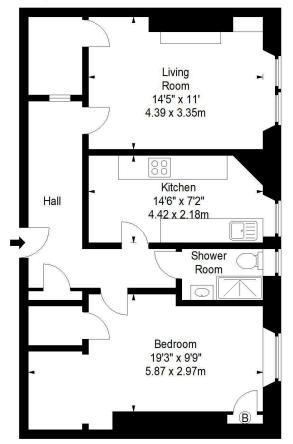

### Merchiston Grove, Edinburgh, Midlothian, EH11 1PP

SquareFoot

Approx. Gross Internal Area 671 Sq Ft - 62.34 Sq M For identification only. Not to scale. © SquareFoot 2023

Second Floor

Property Centre: 1 Harrison Gardens Edinburgh EH11 3NA Tel: 0131 337 1800 Fax: 0131 337 1118