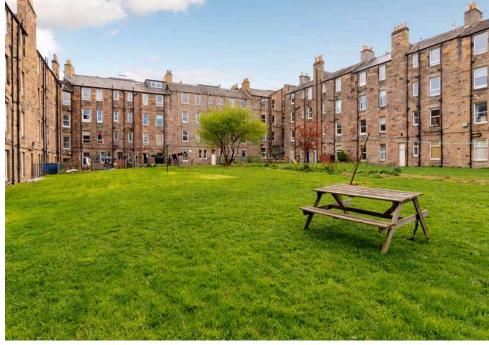

## Offers Over £225,000

- Hallway with useful storage cupboard
- Living room with Edinburgh press, decorative fireplace and box room
- Kitchen with a range of floor and wall mounted units, gas cooker and appliances included in sale
- Double bedroom with dressing area and generous storage
- Shower room with two-piece suite and mains walk in shower
- Gas central heating and double glazing
- Free on-street parking
- Well maintained communal garden

### **Second Floor Flat**

Blair Cadell are delighted to bring to market this lovely one bed flat in the heart of Shandon. With superb links to the city centre and plentiful local amenities, the property is ideally placed for a range of different buyers and must be viewed. The accommodation comprises of an entrance hallway with a storage cupboard. A lovely living room featuring fantastic ornate cornicing and centre rose, decorative fireplace, traditional sash and case windows and an Edinburgh press. A multi-functional box room off the main living area could make the perfect home office. The kitchen has a range of floor and wall mounted units, a gas cooker and white goods which are included in the sale. Large, bright double bedroom with dressing area and generous storage. Wardrobes included in sale. A shower room with a two-piece suite and mains walk in shower. Gas central heating and double glazing throughout for maximum efficiency. A well kept communal garden and free on-street parking.