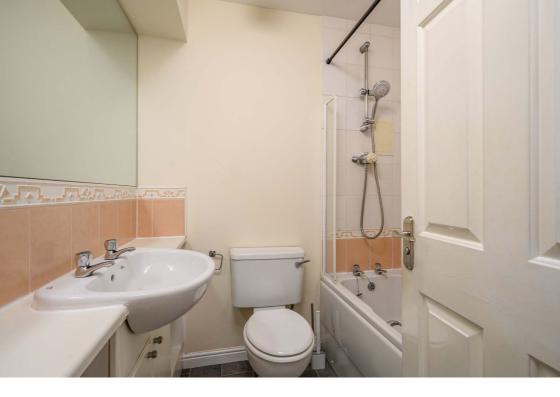

#### **Description**

Occupying the top floor with far reaching views, the internal accommodation comprises; welcoming hallway with a great array of storage provisions; generous reception room with double corner windows flooding the room with natural light, the room also benefits with space for freestanding furniture and dining space; fitted kitchen offering a range of white wall and base units, wooden effect worktop and tiling to splash areas; principal bedroom showcasing convenient built in wardrobes and en-suite shower room; further well proportioned double bedroom and third bedroom ideal for a home office; family bathroom with a white three piece suite, thermostatic shower over the bath, tiling around and vanity storage.