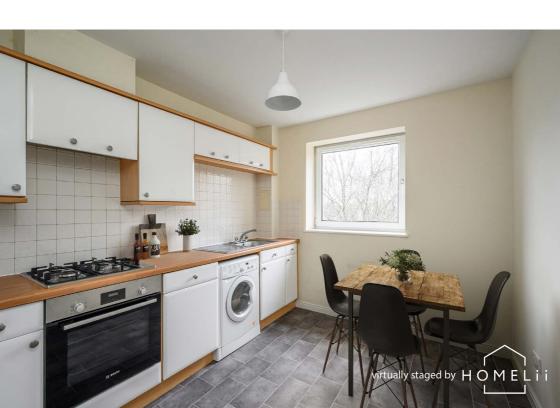

#### **Description**

Occupying the top floor with far reaching views, the internal accommodation comprises; welcoming hallway with a great array of storage provisions; generous reception room with double corner windows flooding the room with natural light, the room also benefits with space for freestanding furniture and dining space; fitted kitchen offering a range of white wall and base units, wooden effect worktop and tiling to splash areas; principal bedroom showcasing convenient built in wardrobes and en-suite shower room; further well proportioned double bedroom and third bedroom ideal for a home office; family bathroom with a white three piece suite, thermostatic shower over the bath, tiling around and vanity storage.