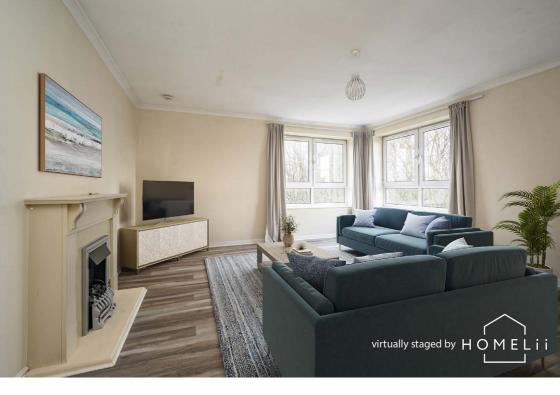

#### **Description**

Occupying the top floor with far reaching views, the internal accommodation comprises; welcoming hallway with a great array of storage provisions; generous reception room with double corner windows flooding the room with natural light, the room also benefits with space for freestanding furniture and dining space; fitted kitchen offering a range of white wall and base units, wooden effect worktop and tiling to splash areas; principal bedroom showcasing convenient built in wardrobes and en-suite shower room; further well proportioned double bedroom and third bedroom ideal for a home office; family bathroom with a white three piece suite, thermostatic shower over the bath, tiling around and vanity storage.