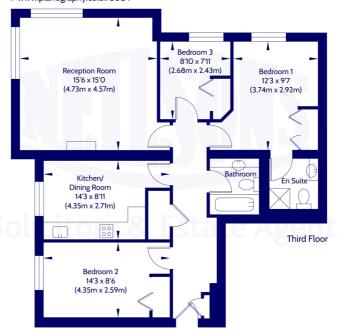

Approx. Internal Area 83.66 Sq M / 901 Sq Ft. Not to scale. For identification only. © www.planography.co.uk 2024

Whilst we endeavour to ensure that our sales particulars are accurate and reliable, the following general points should be noted with regard to the extent of our investigations prior to marketing the property and therefore if any particular aspect is of crucial relevance to you, please contact this office for verification particularly if you are contemplating travelling some distance to view.