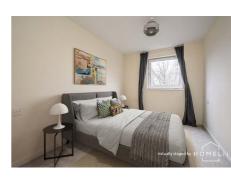

#### **Description**

Occupying the top floor with far reaching views, the internal accommodation comprises; welcoming hallway with a great array of storage provisions; generous reception room with double corner windows flooding the room with natural light, the room also benefits with space for freestanding furniture and dining space; fitted kitchen offering a range of white wall and base units, wooden effect worktop and tiling to splash areas; principal bedroom showcasing convenient built in wardrobes and en-suite shower room; further well proportioned double bedroom and third bedroom ideal for a home office; family bathroom with a white three piece suite, thermostatic shower over the bath, tiling around and vanity storage.