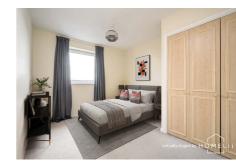

#### **Description**

Occupying the top floor with far reaching views, the internal accommodation comprises; welcoming hallway with a great array of storage provisions; generous reception room with double corner windows flooding the room with natural light, the room also benefits with space for freestanding furniture and dining space; fitted kitchen offering a range of white wall and base units, wooden effect worktop and tiling to splash areas; principal bedroom showcasing convenient built in wardrobes and en-suite shower room; further well proportioned double bedroom and third bedroom ideal for a home office; family bathroom with a white three piece suite, thermostatic shower over the bath, tiling around and vanity storage.