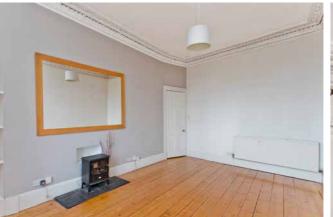

Reached via a shared entrance and stairwell, the flat's front door opens into a central hall leading to all accommodation. It has a built-in cupboard and flows left into the living room. This reception area spans the depth of the home to accommodate an excellent choice of comfy lounge furniture. It is brightly illuminated by twin windows and laid with an easy-to-maintain floor. The room also features a shelved recess for display items and the ceiling is framed by cornice work which draws attention to the lofty dimensions. The kitchen is openly accessed from the hall. It is equipped with base and wall-mounted cabinets and worksurface space that is bordered by checked splashback tiles. Meanwhile, the double bedroom is bright and well-proportioned, with floorspace for bedside furniture and good built-in storage. A three-piece shower room is conveniently adjacent, completing the accommodation. The home is kept warm by a gas central heating system.