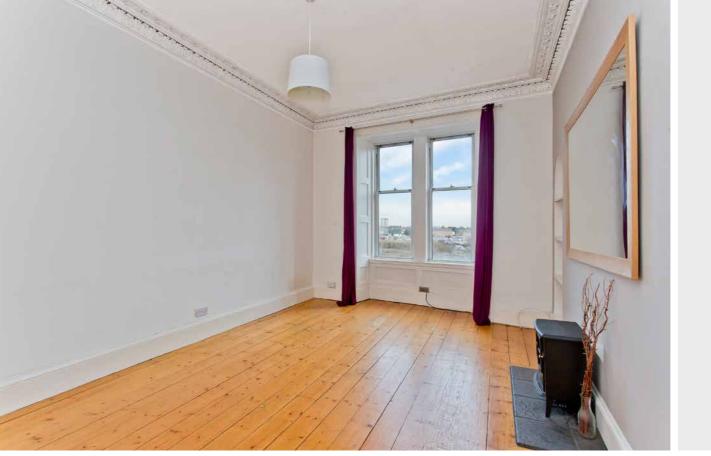

Reached via a shared entrance and stairwell, the flat's front door opens into a central hall leading to all accommodation. It has a built-in cupboard and flows left into the living room. This reception area spans the depth of the home to accommodate an excellent choice of comfy lounge furniture. It is brightly illuminated by twin windows and laid with an easy-to-maintain floor. The room also features a shelved recess for display items and the ceiling is framed by cornice work which draws attention to the lofty dimensions. The kitchen is openly accessed from the hall. It is equipped with base and wall-mounted cabinets and worksurface space that is bordered by checked splashback tiles. Meanwhile, the double bedroom is bright and well-proportioned, with floorspace for bedside furniture and good built-in storage. A three-piece shower room is conveniently adjacent, completing the accommodation. The home is kept warm by a gas central heating system.