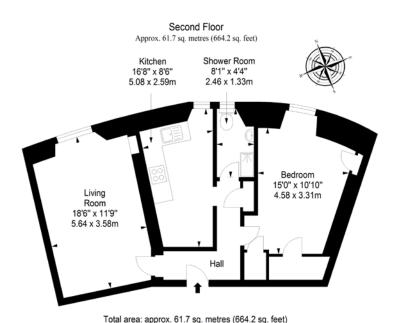

Reached via a shared entrance and stairwell, the flat's front door opens into a central hall leading to all accommodation. It has a built-in cupboard and flows left into the living room. This reception area spans the depth of the home to accommodate an excellent choice of comfy lounge furniture. It is brightly illuminated by twin windows and laid with an easy-to-maintain floor. The room also features a shelved recess for display items and the ceiling is framed by cornice work which draws attention to the lofty dimensions. The kitchen is openly accessed from the hall. It is equipped with base and wall-mounted cabinets and worksurface space that is bordered by checked splashback tiles. Meanwhile, the double bedroom is bright and well-proportioned, with floorspace for bedside furniture and good built-in storage. A three-piece shower room is conveniently adjacent, completing the accommodation. The home is kept warm by a gas central heating system.