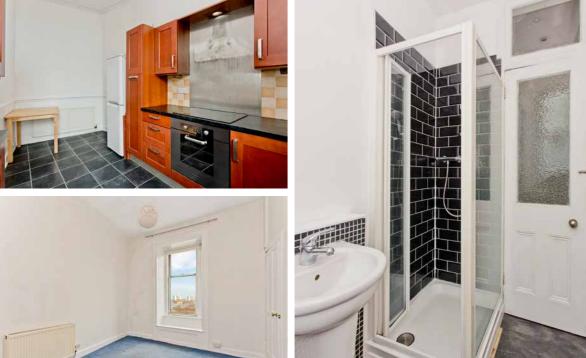

Reached via a shared entrance and stairwell, the flat's front door opens into a central hall leading to all accommodation. It has a built-in cupboard and flows left into the living room. This reception area spans the depth of the home to accommodate an excellent choice of comfy lounge furniture. It is brightly illuminated by twin windows and laid with an easy-to-maintain floor. The room also features a shelved recess for display items and the ceiling is framed by cornice work which draws attention to the lofty dimensions. The kitchen is openly accessed from the hall. It is equipped with base and wall-mounted cabinets and worksurface space that is bordered by checked splashback tiles. Meanwhile, the double bedroom is bright and well-proportioned, with floorspace for bedside furniture and good built-in storage. A three-piece shower room is conveniently adjacent, completing the accommodation. The home is kept warm by a gas central heating system.