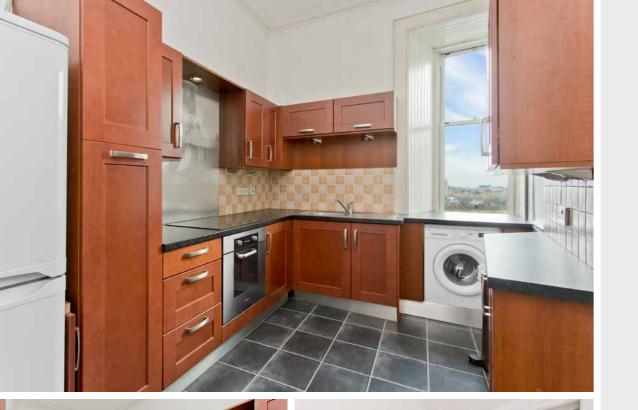

Reached via a shared entrance and stairwell, the flat's front door opens into a central hall leading to all accommodation. It has a built-in cupboard and flows left into the living room. This reception area spans the depth of the home to accommodate an excellent choice of comfy lounge furniture. It is brightly illuminated by twin windows and laid with an easy-to-maintain floor. The room also features a shelved recess for display items and the ceiling is framed by cornice work which draws attention to the lofty dimensions. The kitchen is openly accessed from the hall. It is equipped with base and wall-mounted cabinets and worksurface space that is bordered by checked splashback tiles. Meanwhile, the double bedroom is bright and well-proportioned, with floorspace for bedside furniture and good built-in storage. A three-piece shower room is conveniently adjacent, completing the accommodation. The home is kept warm by a gas central heating system.