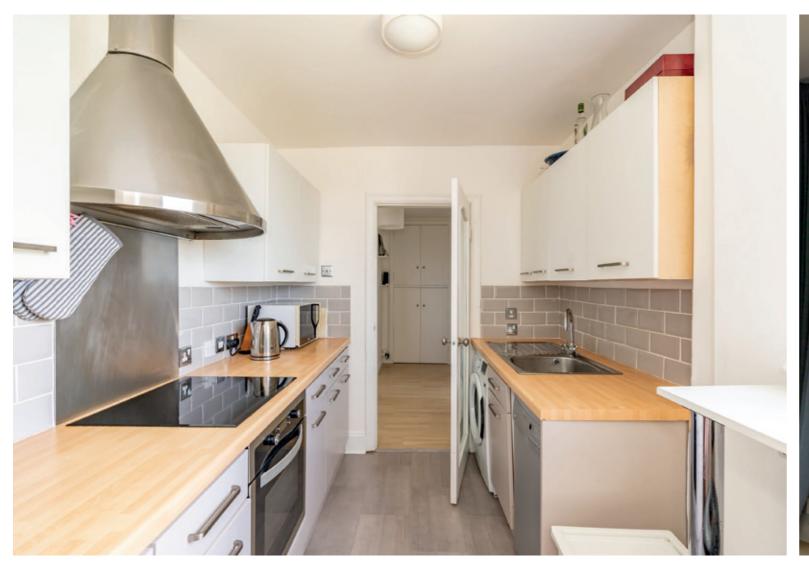

- Spacious living/dining room flooded with natural light thanks to expansive full-height sliding patio doors leading out to the balcony.
- Newly fitted breakfasting kitchen with white and stone-coloured wall and floor units, light grey brick-effect splashback, and wood-effect worktops. Appliances include an integrated extractor hood, induction hob, and oven.
- A light principal double bedroom with built-in mirrored wardrobes and a stunning aspect over the skyline to the Firth of Forth.
- Two further carpeted and bright double bedrooms both with exceptional views.
- Family bathroom with a quality suite including a wall-mounted power shower over bath, heated mirror, washbasin built-into vanity, and WC.
- Electric heating and double glazing throughout.
- Superfast broadband.
- Secure entry system and original working lift.
- · Resident's car parking and on-street parking.