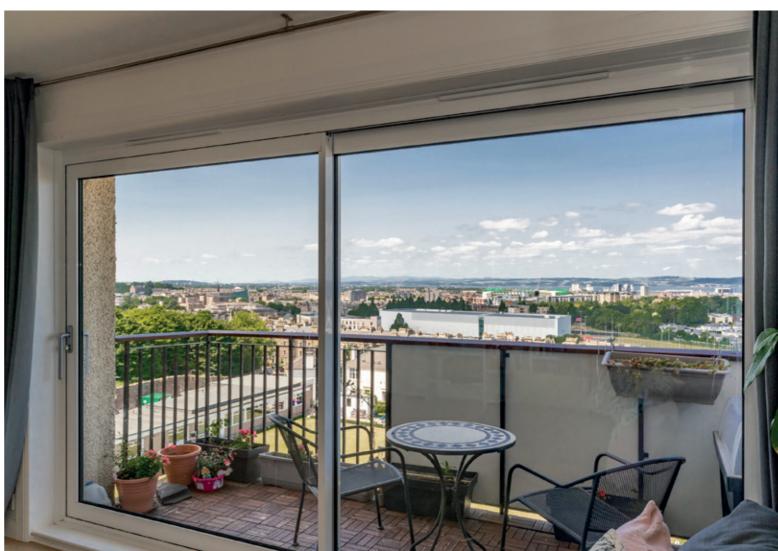

## A LITTLE BIT ABOUT THE PROPERTY:

Boasting some of the most spectacular views, this is a spacious three-bedroom apartment on the edge of Holyrood Park in popular Meadowbank. A fourth-floor property, it is in move-in condition and benefits from an upgraded breakfasting kitchen and fresh neutral interiors. The highlight is the west-facing living/dining room, and balcony which enjoys an exceptional aspect over the City, offering panoramic views of Edinburgh Castle, Calton Hill, the Firth of Forth, and Berwick Law. With the scenic Holyrood Park and Arthur's Seat on the doorstep, superb local amenities, and only a ten-minute bus journey into the City Centre, this is a rare opportunity.

- Spacious living/dining room flooded with natural light thanks to expansive full-height sliding patio doors leading out to the balcony.
- Newly fitted breakfasting kitchen with white and stone-coloured wall and floor units, light grey brick-effect splashback, and wood-effect worktops. Appliances include an integrated extractor hood, induction hob, and oven.
- A light principal double bedroom with built-in mirrored wardrobes and a stunning aspect over the skyline to the Firth of Forth.
- Two further carpeted and bright double bedrooms both with exceptional views.
- Family bathroom with a quality suite including a wall-mounted power shower over bath, heated mirror, washbasin built-into vanity, and WC.
- Electric heating and double glazing throughout.
- Superfast broadband.
- Secure entry system and original working lift.
- · Resident's car parking and on-street parking.