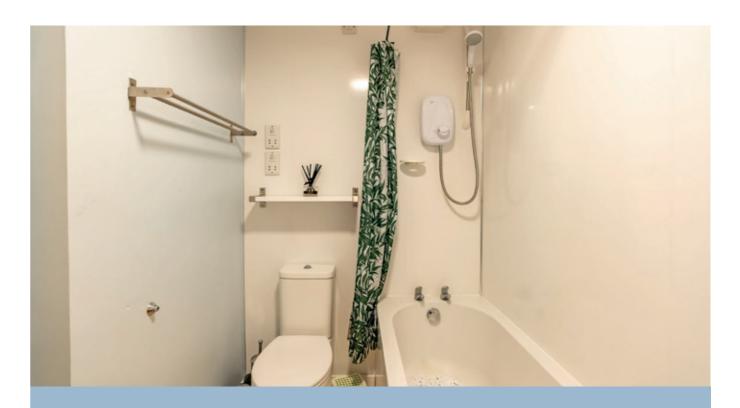

- Spacious living/dining room flooded with natural light thanks to expansive full-height sliding patio doors leading out to the balcony.
- Newly fitted breakfasting kitchen with white and stone-coloured wall and floor units, light grey brick-effect splashback, and wood-effect worktops. Appliances include an integrated extractor hood, induction hob, and oven.
- A light principal double bedroom with built-in mirrored wardrobes and a stunning aspect over the skyline to the Firth of Forth.
- Two further carpeted and bright double bedrooms both with exceptional views.
- Family bathroom with a quality suite including a wall-mounted power shower over bath, heated mirror, washbasin built-into vanity, and WC.
- Electric heating and double glazing throughout.
- Superfast broadband.
- Secure entry system and original working lift.
- · Resident's car parking and on-street parking.