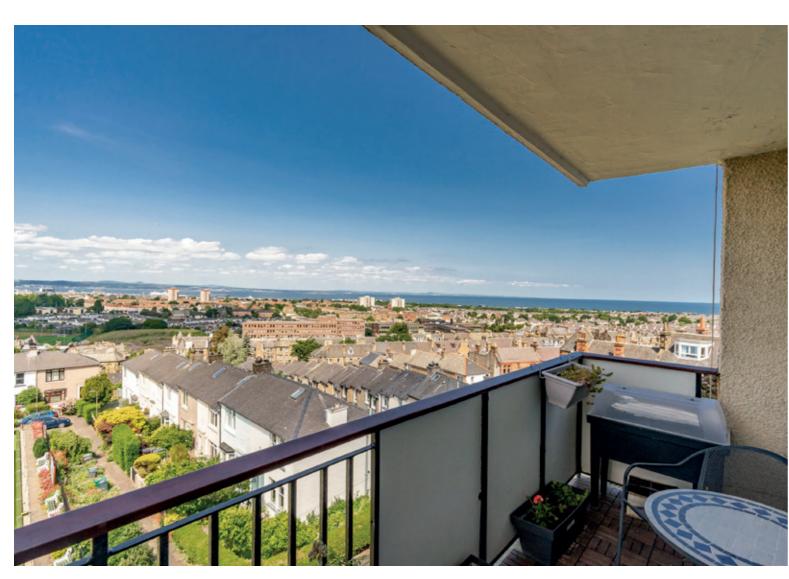

## A LITTLE BIT ABOUT THE PROPERTY:

Boasting some of the most spectacular views, this is a spacious three-bedroom apartment on the edge of Holyrood Park in popular Meadowbank. A fourth-floor property, it is in move-in condition and benefits from an upgraded breakfasting kitchen and fresh neutral interiors. The highlight is the west-facing living/dining room, and balcony which enjoys an exceptional aspect over the City, offering panoramic views of Edinburgh Castle, Calton Hill, the Firth of Forth, and Berwick Law. With the scenic Holyrood Park and Arthur's Seat on the doorstep, superb local amenities, and only a ten-minute bus journey into the City Centre, this is a rare opportunity.

- Spacious living/dining room flooded with natural light thanks to expansive full-height sliding patio doors leading out to the balcony.
- Newly fitted breakfasting kitchen with white and stone-coloured wall and floor units, light grey brick-effect splashback, and wood-effect worktops. Appliances include an integrated extractor hood, induction hob, and oven.
- A light principal double bedroom with built-in mirrored wardrobes and a stunning aspect over the skyline to the Firth of Forth.
- Two further carpeted and bright double bedrooms both with exceptional views.
- Family bathroom with a quality suite including a wall-mounted power shower over bath, heated mirror, washbasin built-into vanity, and WC.
- Electric heating and double glazing throughout.
- Superfast broadband.
- Secure entry system and original working lift.
- · Resident's car parking and on-street parking.