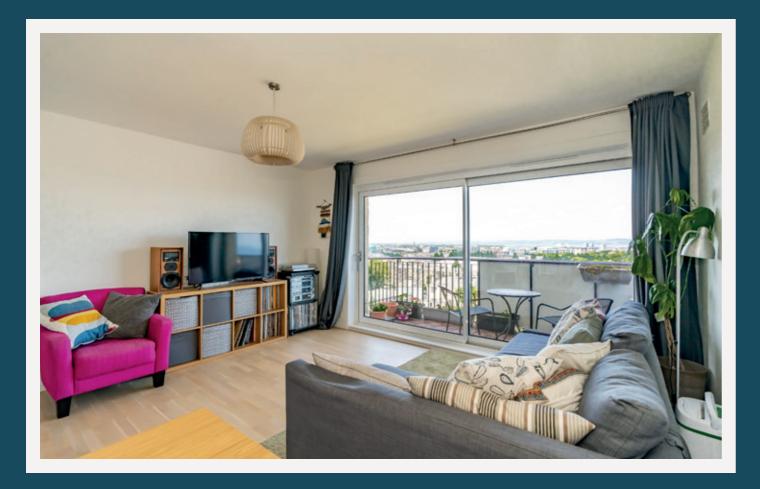

## A LITTLE BIT ABOUT THE PROPERTY:

Boasting some of the most spectacular views, this is a spacious three-bedroom apartment on the edge of Holyrood Park in popular Meadowbank. A fourth-floor property, it is in move-in condition and benefits from an upgraded breakfasting kitchen and fresh neutral interiors. The highlight is the west-facing living/dining room, and balcony which enjoys an exceptional aspect over the City, offering panoramic views of Edinburgh Castle, Calton Hill, the Firth of Forth, and Berwick Law. With the scenic Holyrood Park and Arthur's Seat on the doorstep, superb local amenities, and only a ten-minute bus journey into the City Centre, this is a rare opportunity.

- Spacious living/dining room flooded with natural light thanks to expansive full-height sliding patio doors leading out to the balcony.
- Newly fitted breakfasting kitchen with white and stone-coloured wall and floor units, light grey brick-effect splashback, and wood-effect worktops. Appliances include an integrated extractor hood, induction hob, and oven.
- A light principal double bedroom with built-in mirrored wardrobes and a stunning aspect over the skyline to the Firth of Forth.
- Two further carpeted and bright double bedrooms both with exceptional views.
- Family bathroom with a quality suite including a wall-mounted power shower over bath, heated mirror, washbasin built-into vanity, and WC.
- Electric heating and double glazing throughout.
- Superfast broadband.
- Secure entry system and original working lift.
- · Resident's car parking and on-street parking.