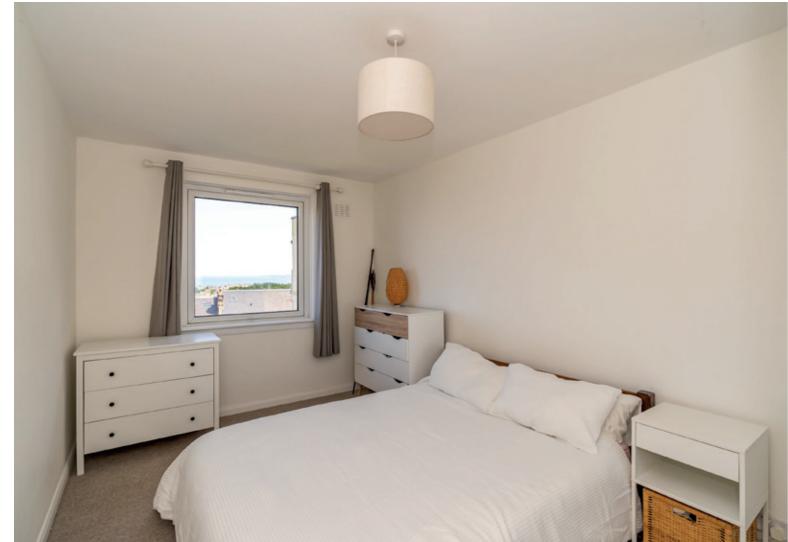

- Spacious living/dining room flooded with natural light thanks to expansive full-height sliding patio doors leading out to the balcony.
- Newly fitted breakfasting kitchen with white and stone-coloured wall and floor units, light grey brick-effect splashback, and wood-effect worktops. Appliances include an integrated extractor hood, induction hob, and oven.
- A light principal double bedroom with built-in mirrored wardrobes and a stunning aspect over the skyline to the Firth of Forth.
- Two further carpeted and bright double bedrooms both with exceptional views.
- Family bathroom with a quality suite including a wall-mounted power shower over bath, heated mirror, washbasin built-into vanity, and WC.
- Electric heating and double glazing throughout.
- Superfast broadband.
- Secure entry system and original working lift.
- · Resident's car parking and on-street parking.