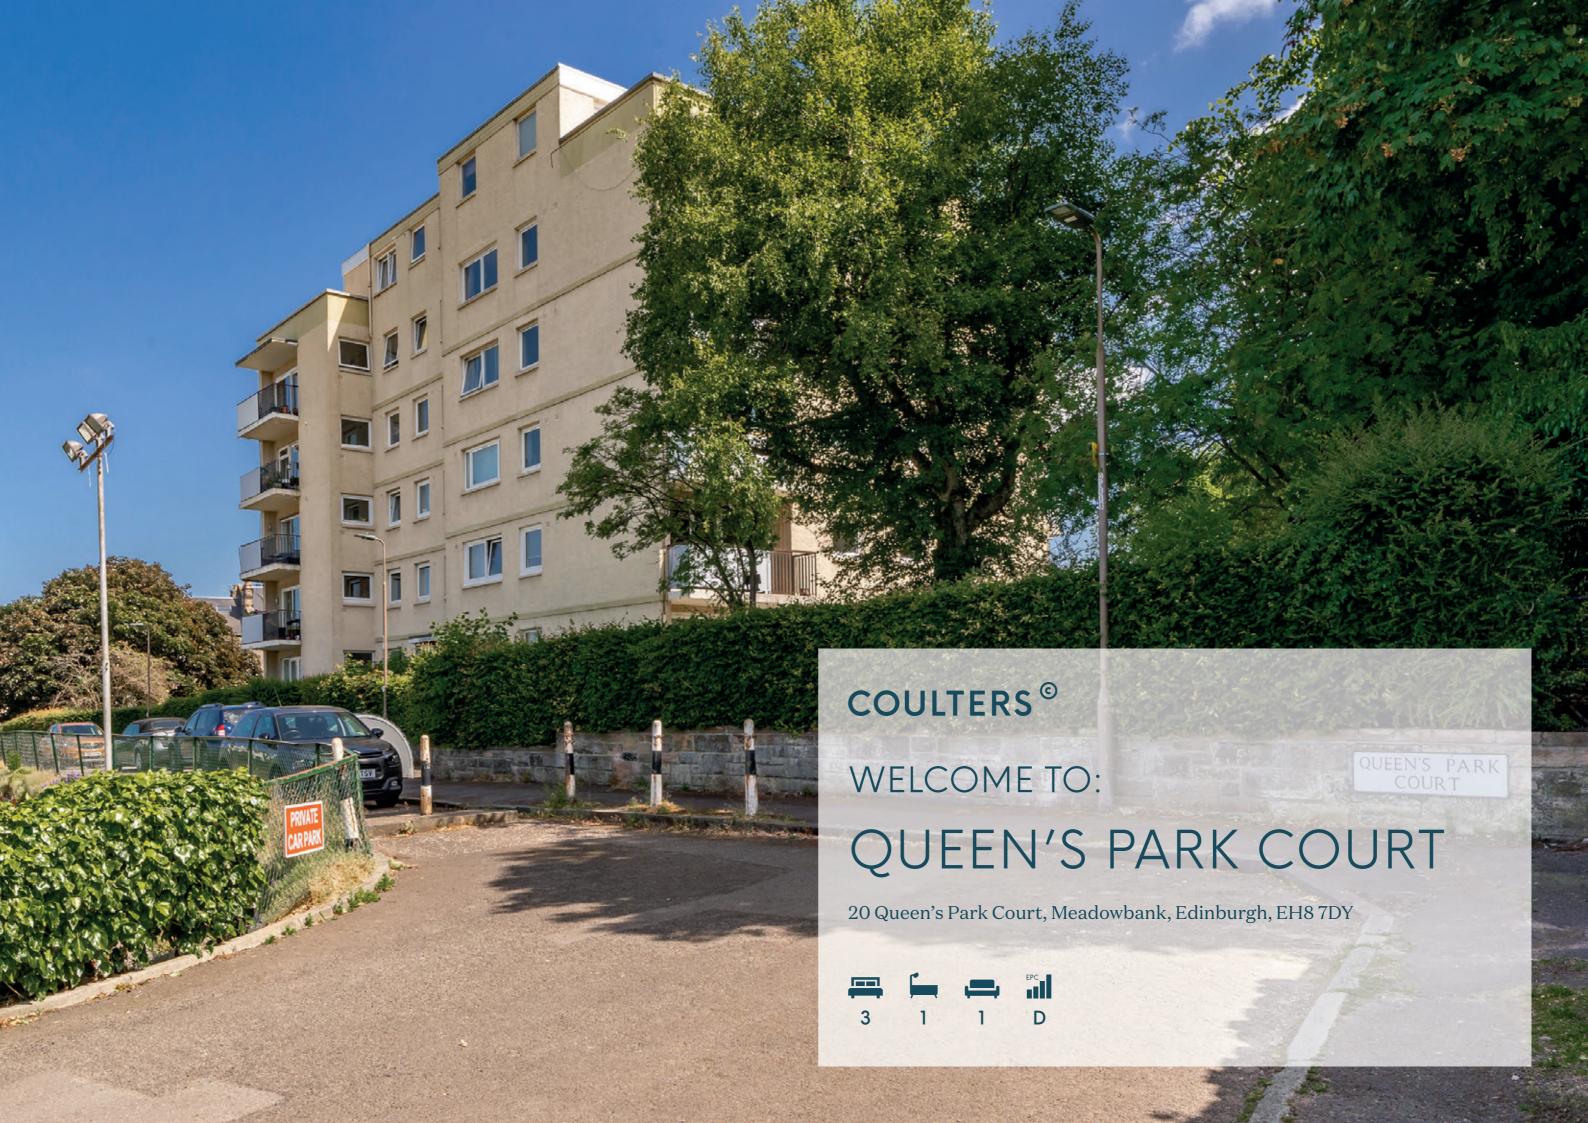

# QUEEN'S PARK COURT AT A GLANCE:

Popular Meadowbank location

Excellent links into city centre

Traditional apartment

Holyrood Park on the doorstep

Balcony with spectacular views

Exceptional local amenities

## A LITTLE BIT ABOUT THE PROPERTY:

Boasting some of the most spectacular views, this is a spacious three-bedroom apartment on the edge of Holyrood Park in popular Meadowbank. A fourth-floor property, it is in move-in condition and benefits from an upgraded breakfasting kitchen and fresh neutral interiors. The highlight is the west-facing living/dining room, and balcony which enjoys an exceptional aspect over the City, offering panoramic views of Edinburgh Castle, Calton Hill, the Firth of Forth, and Berwick Law. With the scenic Holyrood Park and Arthur's Seat on the doorstep, superb local amenities, and only a ten-minute bus journey into the City Centre, this is a rare opportunity.