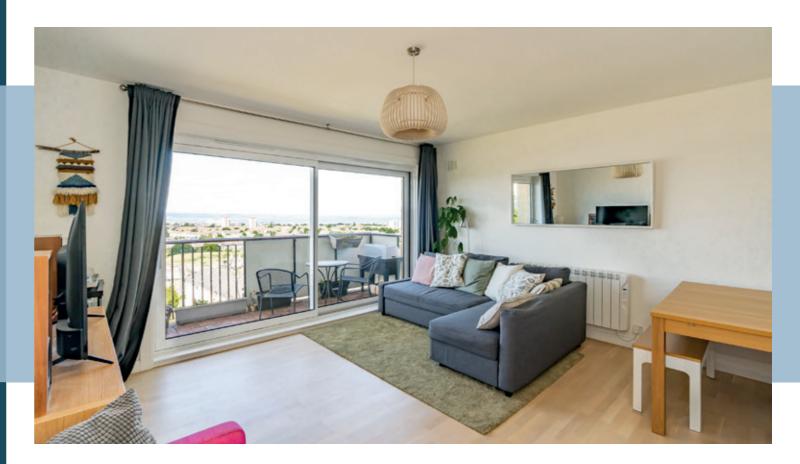

## A LITTLE BIT ABOUT THE PROPERTY:

Boasting some of the most spectacular views, this is a spacious three-bedroom apartment on the edge of Holyrood Park in popular Meadowbank. A fourth-floor property, it is in move-in condition and benefits from an upgraded breakfasting kitchen and fresh neutral interiors. The highlight is the west-facing living/dining room, and balcony which enjoys an exceptional aspect over the City, offering panoramic views of Edinburgh Castle, Calton Hill, the Firth of Forth, and Berwick Law. With the scenic Holyrood Park and Arthur's Seat on the doorstep, superb local amenities, and only a ten-minute bus journey into the City Centre, this is a rare opportunity.

- Spacious living/dining room flooded with natural light thanks to expansive full-height sliding patio doors leading out to the balcony.
- Newly fitted breakfasting kitchen with white and stone-coloured wall and floor units, light grey brick-effect splashback, and wood-effect worktops. Appliances include an integrated extractor hood, induction hob, and oven.
- A light principal double bedroom with built-in mirrored wardrobes and a stunning aspect over the skyline to the Firth of Forth.
- Two further carpeted and bright double bedrooms both with exceptional views.
- Family bathroom with a quality suite including a wall-mounted power shower over bath, heated mirror, washbasin built-into vanity, and WC.
- Electric heating and double glazing throughout.
- Superfast broadband.
- Secure entry system and original working lift.
- · Resident's car parking and on-street parking.