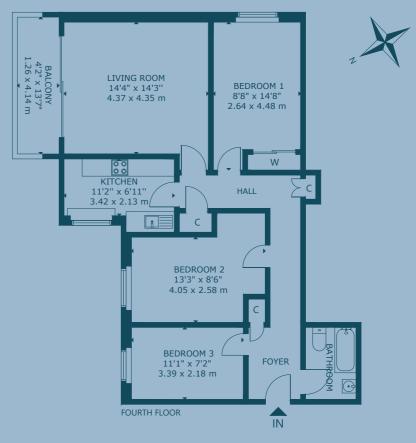

### FLOOR PLAN:

20 Queen's Park Court, Meadowbank, Edinburgh, EH8 7DY
Approx. Gross Internal Area
825 Sq Ft - 77 Sq M
For identification only. Not to scale.
© Nest Marketing