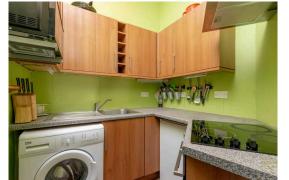

The accommodation comprises entrance hallway with two useful storage cupboards, leading through to a generous lounge/dining room perfect for evening relaxing. A kitchen with a range of floor and wall mounted storage units, electric hob and oven and white goods that are included in the sale. A double bedroom with a plain cornice and built in storage. Shower room with two piece suite and electric walk in shower. Electric heating and double glazing throughout the property and communal gardens. Free onstreet parking.