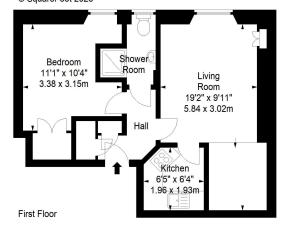

Council Tax Band B

**Energy Rating D** 

Viewing by appointment on 0131 337 1800

Wardlaw Place. Edinburgh, Midlothian, EH11 1UG

Approx. Gross Internal Area 427 Sq Ft - 39.67 Sq M For identification only. Not to scale. © SquareFoot 2023