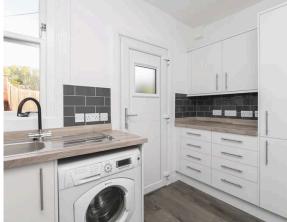

- Much sought-after property type in an excellent location
- Entrance vestibule
- Hallway with loft access
- Spacious living room with twin windows to the front, display and cupboard storage
- Newly fitted modern kitchen with a range of base and wall units, ceramic hob, oven, extractor, integrated fridge freezer and free-standing washing machine
- Newly fitted family shower room with double shower

## Extras

Included in the sale are: Floor coverings, light fittings, blinds where fitted, oven, hob, extractor, washing machine, fridge freezer and the garden sheds. All appliances or other moveable items included in the price, whether integrated or otherwise, are not warranted by the seller.