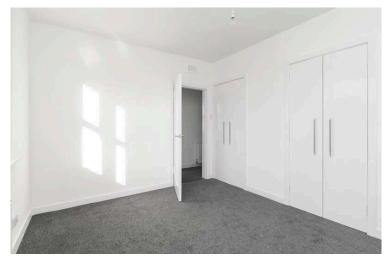

base, electric shower, sink and wc with vanity unit

- Main bedroom with twin windows to the front and two double wardrobes
- · Bedroom two with window to the rear
- Double glazing + Gas central heating
- Good sized private garden grounds to the front, side and rear which are ideal for outside entertaining
- · Gated driveway for off-street parking