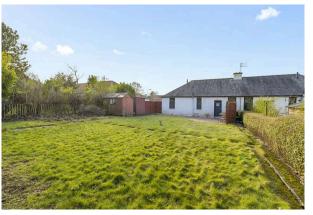

28 Wilson Avenue, Prestonpans, East Lothian, EH32 9PD

www.mcdougallmcqueen.co.uk

Ideal opportunity for first-time buyers, professional couples and those looking for ground floor living. McDougall McQueen are delighted to present to the market this lovely, rarely available two-bedroom, semi-detached bungalow, situated in a quiet street in the much sought-after and popular East Lothian town of Prestonpans. The generously proportioned accommodation is presented in excellent condition throughout having been beautifully upgraded by its current owner. The property has garden grounds to the front, side and rear with a gated driveway providing off-street parking.

base, electric shower, sink and wc with vanity unit

- Main bedroom with twin windows to the front and two double wardrobes
- · Bedroom two with window to the rear
- Double glazing + Gas central heating
- Good sized private garden grounds to the front, side and rear which are ideal for outside entertaining
- · Gated driveway for off-street parking