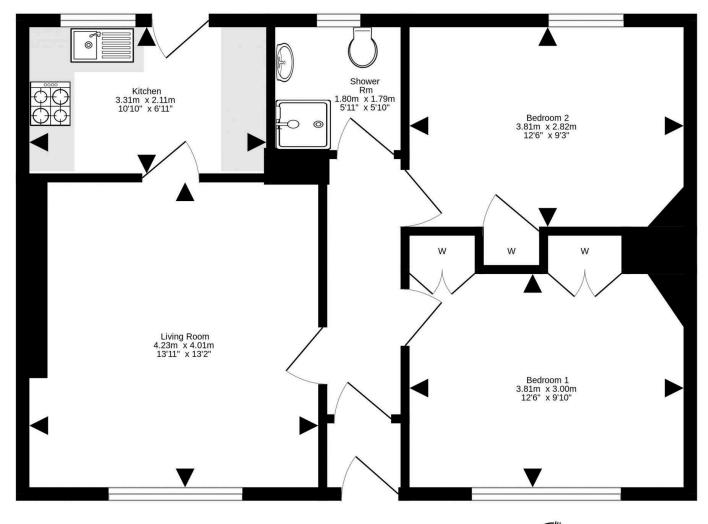

- Much sought-after property type in an excellent location
- Entrance vestibule
- Hallway with loft access
- Spacious living room with twin windows to the front, display and cupboard storage
- Newly fitted modern kitchen with a range of base and wall units, ceramic hob, oven, extractor, integrated fridge freezer and free-standing washing machine
- Newly fitted family shower room with double shower

base, electric shower, sink and wc with vanity unit

- Main bedroom with twin windows to the front and two double wardrobes
- · Bedroom two with window to the rear
- Double glazing + Gas central heating
- Good sized private garden grounds to the front, side and rear which are ideal for outside entertaining
- · Gated driveway for off-street parking