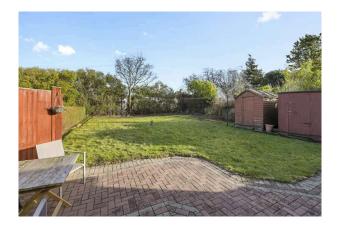

base, electric shower, sink and wc with vanity unit

- Main bedroom with twin windows to the front and two double wardrobes
- · Bedroom two with window to the rear
- Double glazing + Gas central heating
- Good sized private garden grounds to the front, side and rear which are ideal for outside entertaining
- · Gated driveway for off-street parking