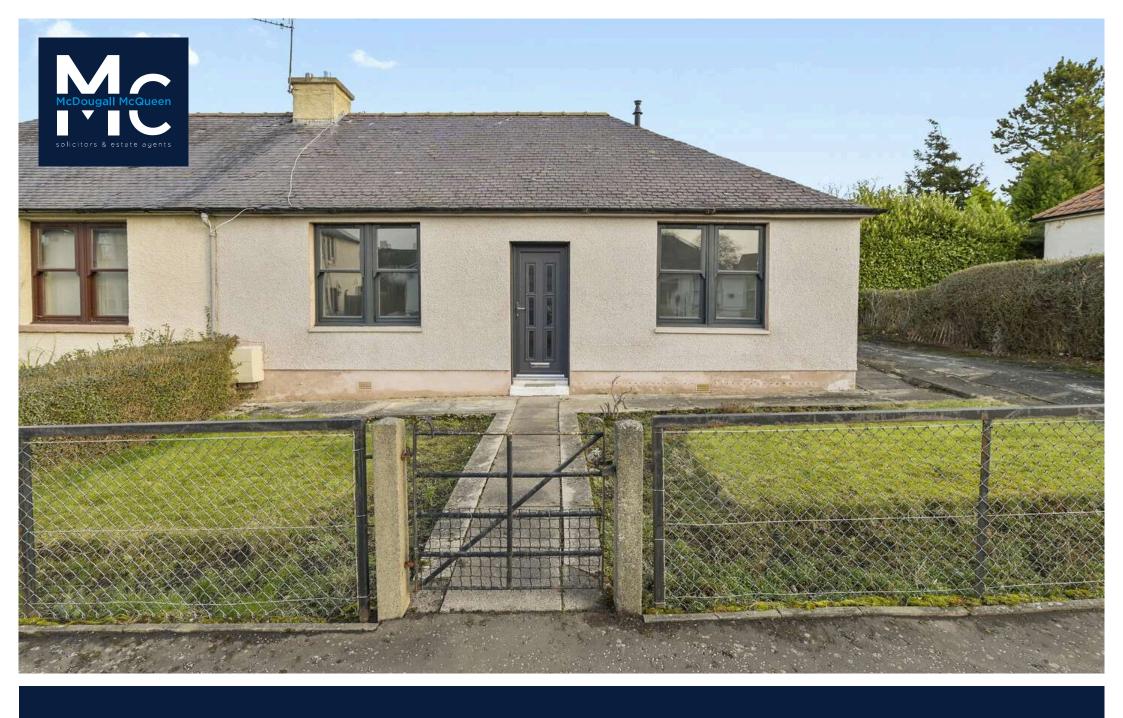

28 Wilson Avenue, Prestonpans, East Lothian, EH32 9PD

www.mcdougallmcqueen.co.uk

Ideal opportunity for first-time buyers, professional couples and those looking for ground floor living. McDougall McQueen are delighted to present to the market this lovely, rarely available two-bedroom, semi-detached bungalow, situated in a quiet street in the much sought-after and popular East Lothian town of Prestonpans. The generously proportioned accommodation is presented in excellent condition throughout having been beautifully upgraded by its current owner. The property has garden grounds to the front, side and rear with a gated driveway providing off-street parking.

- Much sought-after property type in an excellent location
- Entrance vestibule
- Hallway with loft access
- Spacious living room with twin windows to the front, display and cupboard storage
- Newly fitted modern kitchen with a range of base and wall units, ceramic hob, oven, extractor, integrated fridge freezer and free-standing washing machine
- Newly fitted family shower room with double shower