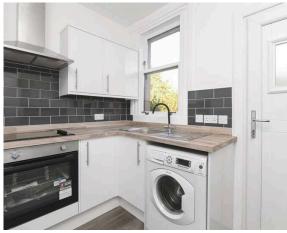

- Much sought-after property type in an excellent location
- Entrance vestibule
- Hallway with loft access
- Spacious living room with twin windows to the front, display and cupboard storage
- Newly fitted modern kitchen with a range of base and wall units, ceramic hob, oven, extractor, integrated fridge freezer and free-standing washing machine
- Newly fitted family shower room with double shower

## Extras

Included in the sale are: Floor coverings, light fittings, blinds where fitted, oven, hob, extractor, washing machine, fridge freezer and the garden sheds. All appliances or other moveable items included in the price, whether integrated or otherwise, are not warranted by the seller.