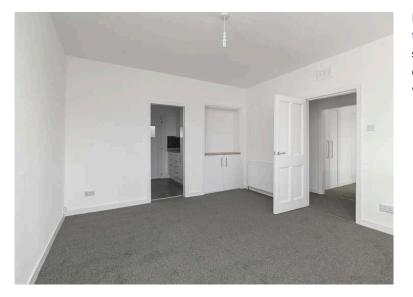

- Much sought-after property type in an excellent location
- Entrance vestibule
- Hallway with loft access
- Spacious living room with twin windows to the front, display and cupboard storage
- Newly fitted modern kitchen with a range of base and wall units, ceramic hob, oven, extractor, integrated fridge freezer and free-standing washing machine
- Newly fitted family shower room with double shower