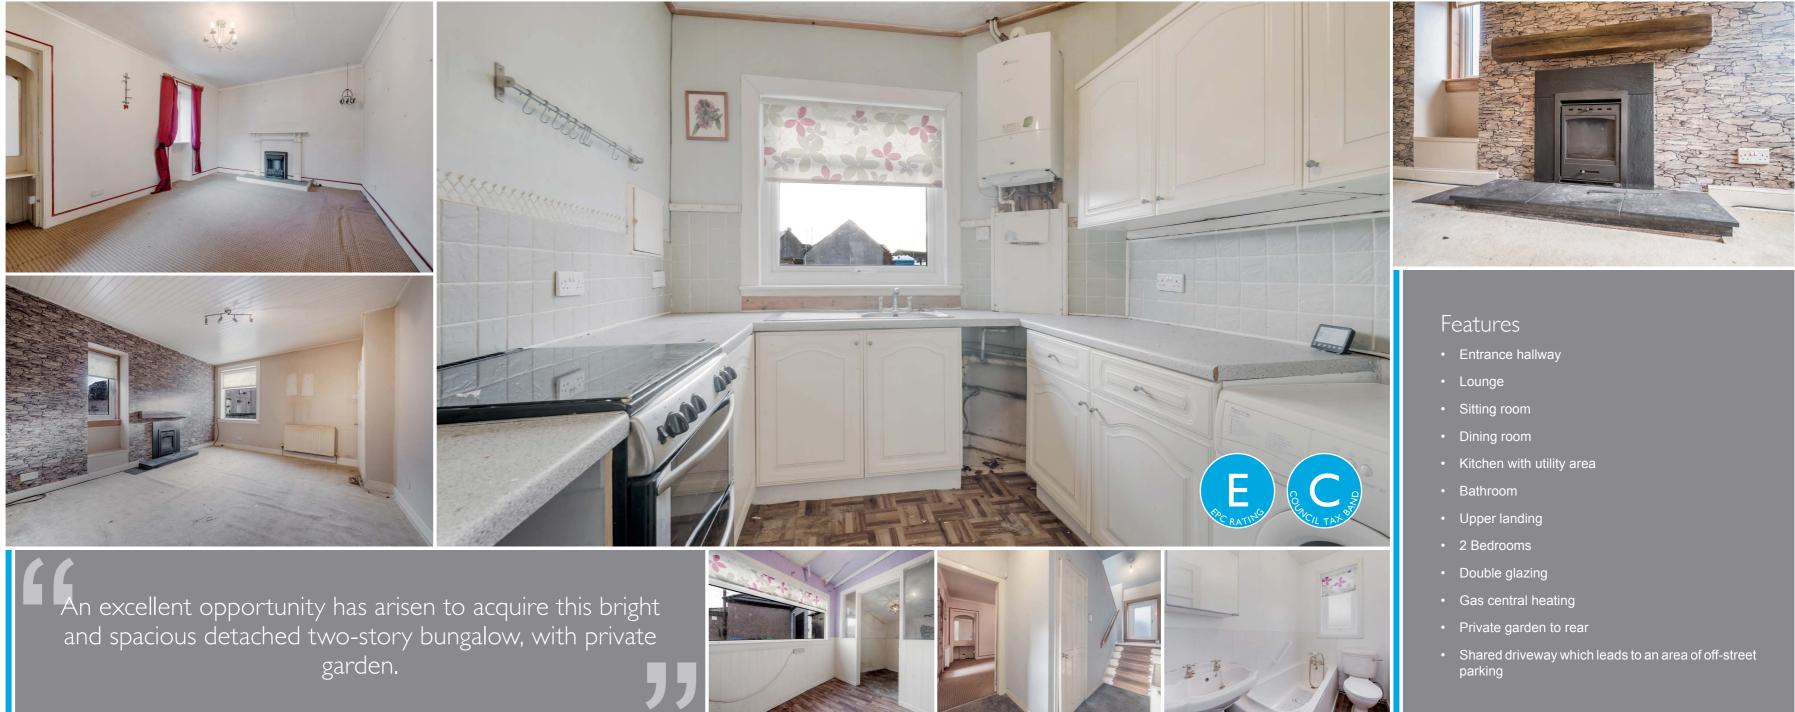

#### Description

An excellent opportunity has arisen to acquire this bright and spacious detached two-story bungalow, with private garden. The accommodation comprises an entrance hallway, lounge, sitting room, dining room, kitchen with utility area and bathroom. A staircase leads to the upper landing which gives access to two good sized double bedrooms. The property benefits from gas central heating, double glazing, good storage facilities, shared driveway which leads to an area for off street parking. The property does now require upgrading works and has the potential to become a lovely family home and viewing is therefore highly recommended.

### Extras

All fitted carpets floor coverings, it should be noted that this property is being sold as seen and no warranties or guarantees will be given.