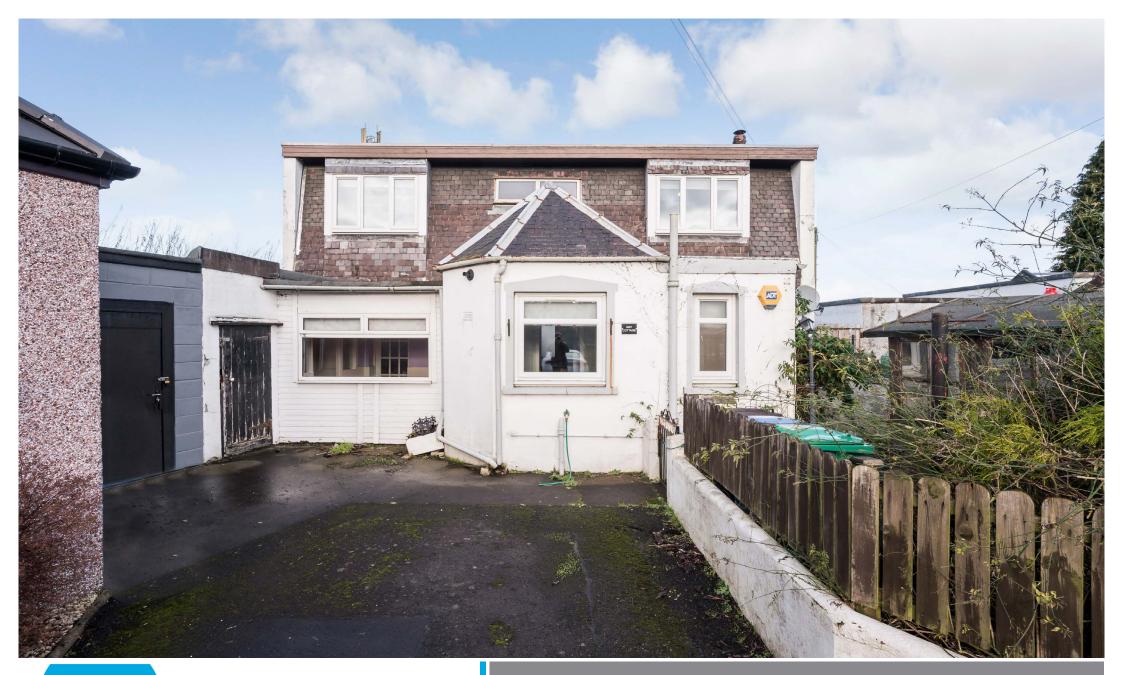

#### Description

An excellent opportunity has arisen to acquire this bright and spacious detached two-story bungalow, with private garden. The accommodation comprises an entrance hallway, lounge, sitting room, dining room, kitchen with utility area and bathroom. A staircase leads to the upper landing which gives access to two good sized double bedrooms. The property benefits from gas central heating, double glazing, good storage facilities, shared driveway which leads to an area for off street parking. The property does now require upgrading works and has the potential to become a lovely family home and viewing is therefore highly recommended.