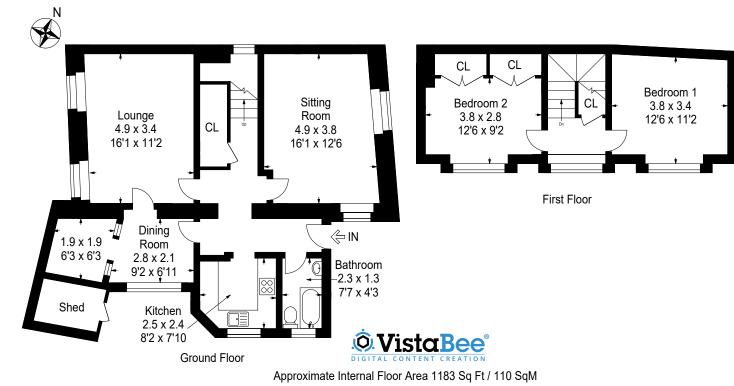

#### Price & Viewing

For price and viewing information contact Agents.

This plan is for layout guidance only and is not drawn to scale. Whilst every care is taken in the preparation of this plan, please check all dimension and shapes before making any decision reliant upon them. All room dimensions taken through cupboard/wardrobes to wall surface where possible or to surfaces indicated by arrow heads. (ID 10927)