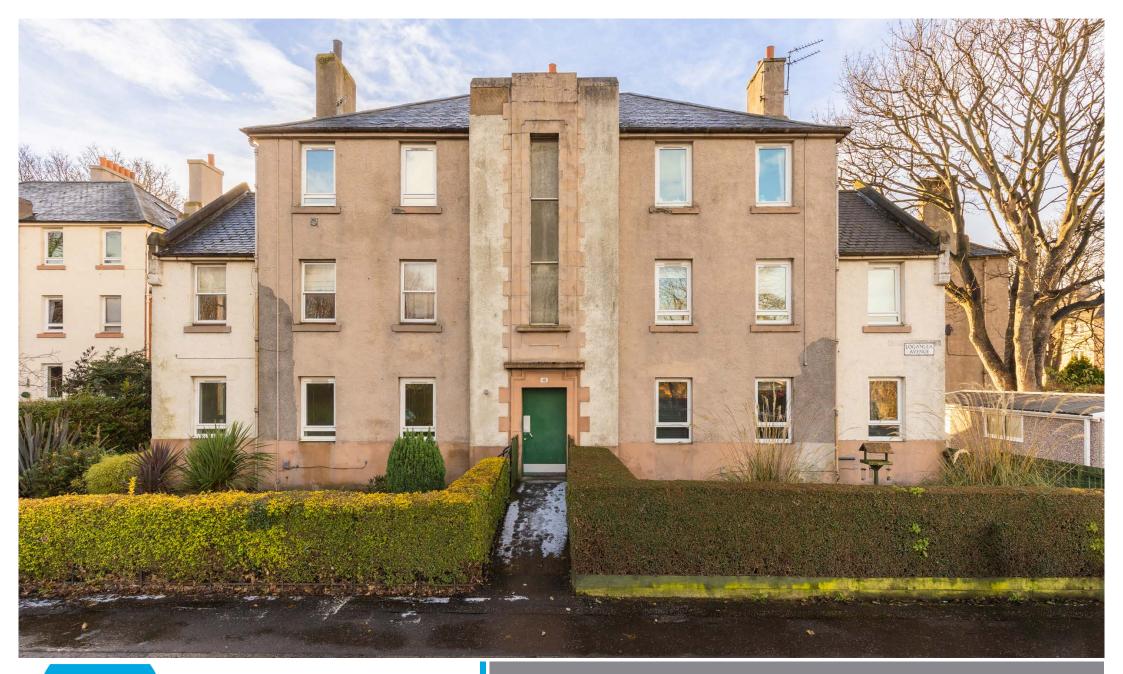

# Flat 3, 41 Loganlea Avenue

EDINBURGH | EH7 6NZ

#### Description

A bright, generous 2-bedroom first floor flat located in the popular Craigentinny area which lies to the east of Edinburgh. The property offers excellent potential to become an excellent starter home and would now benefit from some general cosmetic upgrading. The accommodation briefly comprises of entrance hallway, living room, kitchen, two double bedrooms and bathroom with mains shower over the bath. The flat also benefits from gas central heating, double glazing, unrestricted on-street parking, a section of private garden to rear and communal drying green.