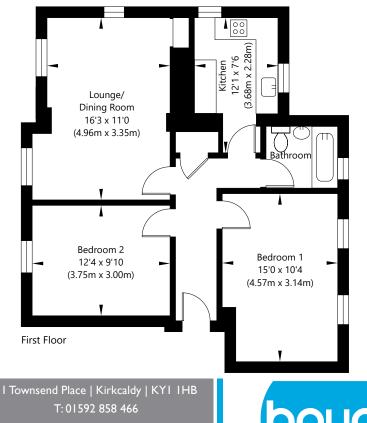

Price & Viewing For price and viewing information contact Agents.

Not to scale. For identification only. Approx. Internal Area 63.5 Sq M / 683 Sq Ft. © www.planography.co.uk 2023

 Boyd Solicitors
 21-22 Queensferry Street | Edinburgh | EH2 4RD