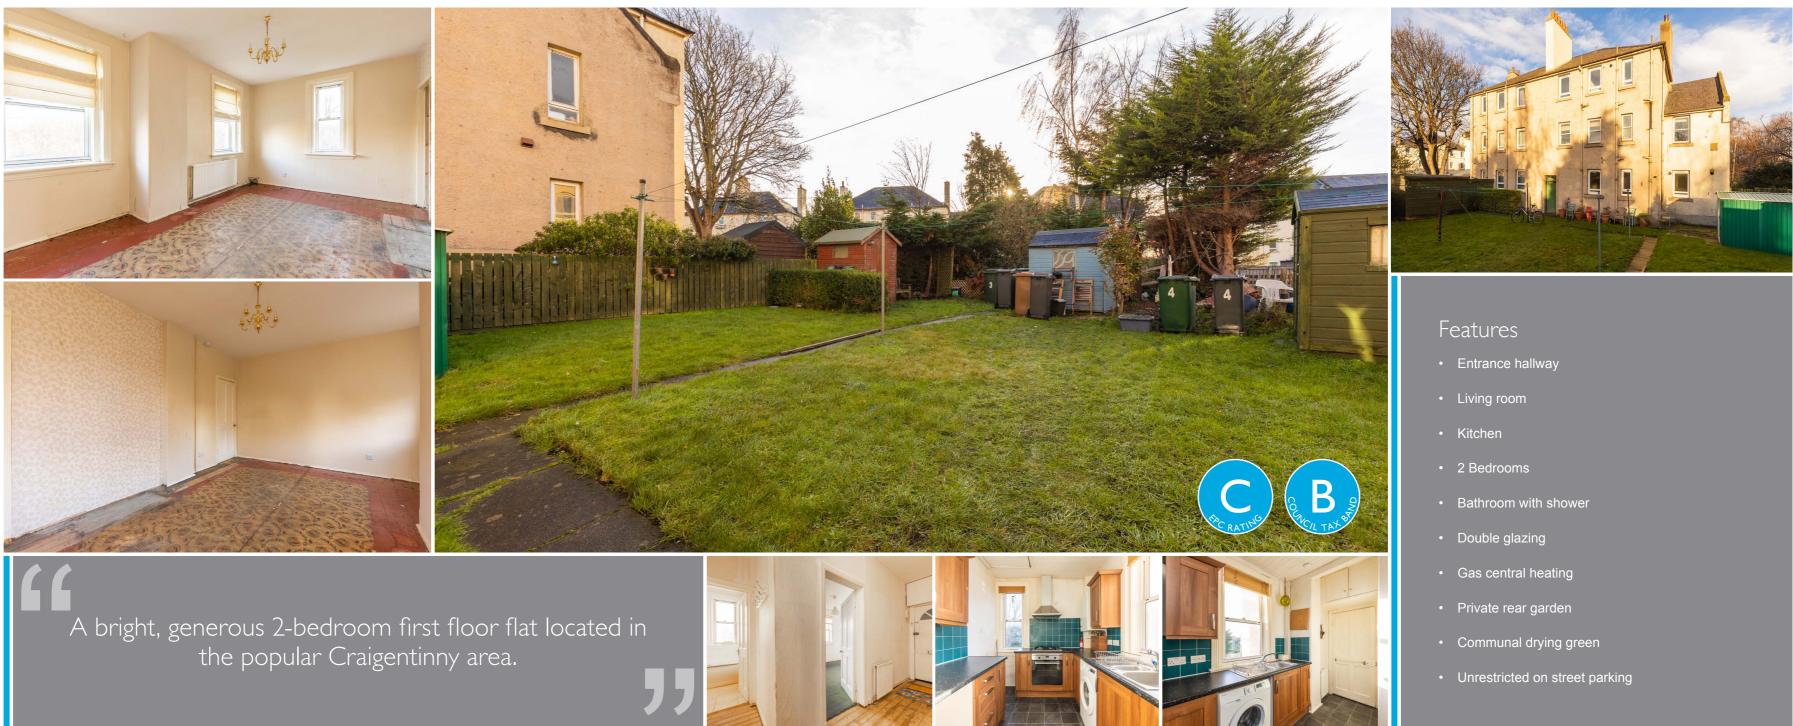

#### Description

A bright, generous 2-bedroom first floor flat located in the popular Craigentinny area which lies to the east of Edinburgh. The property offers excellent potential to become an excellent starter home and would now benefit from some general cosmetic upgrading. The accommodation briefly comprises of entrance hallway, living room, kitchen, two double bedrooms and bathroom with mains shower over the bath. The flat also benefits from gas central heating, double glazing, unrestricted on-street parking, a section of private garden to rear and communal drying green.

### Extras

All fitted floor coverings, integrated kitchen appliances, washing machine and garden shed. It should be noted that no warranties or guarantees will be given for this property it is being sold as seen.