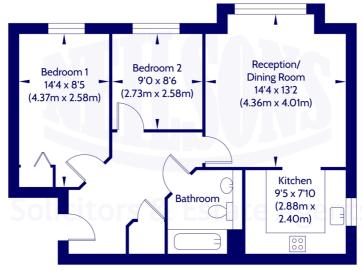

#### Approx. Gross Internal Floor Area 57.27 Sq M / 616 Sq Ft.

**Ground Floor** 

Area excludes garages, outbuildings, attics and eaves if applicable.

All measurements are approximate. Not to scale. For identification only.