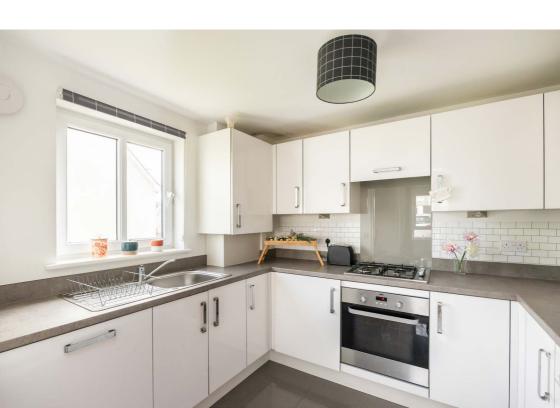

## **Description**

In brief the accommodation comprises; welcoming entrance hallway with built-in storage cupboard, generously proportioned and bright lounge/dining, modern fitted kitchen with integrated appliances, light and airy principal bedroom with fitted wardrobes, second well proportioned bedroom and contemporary bathroom with three-piece suite and shower over bath. Further benefits include gas central heating & double glazing.