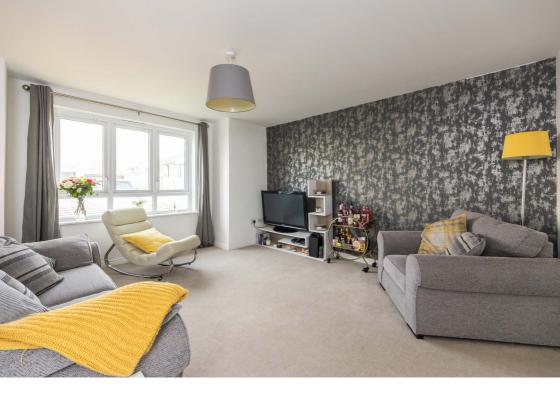

## **Description**

In brief the accommodation comprises; welcoming entrance hallway with built-in storage cupboard, generously proportioned and bright lounge/dining, modern fitted kitchen with integrated appliances, light and airy principal bedroom with fitted wardrobes, second well proportioned bedroom and contemporary bathroom with three-piece suite and shower over bath. Further benefits include gas central heating & double glazing.