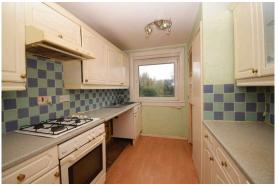

Entered through a communal stair case, with an ground floor deep storage cupboard and cupboard outside front the flat, the accommodation comprises: entrance hall with cupboard off; living room with space for table and chairs, wide window with sea views; kitchen; double bedroom I with twin windows, double bedroom two with twin windows and bathroom with window.