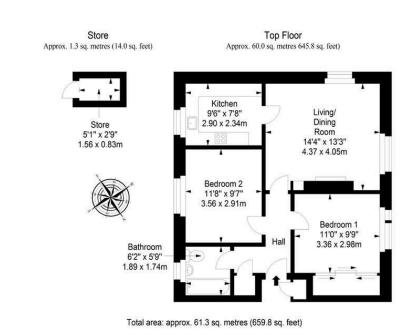

## **DESCRIPTION**

25/6 Pirniefield Bank is a bright and spacious top floor flat with open views to the front and rear. The property, which is in need of renovation, provides a blank canvas to alter to your personal taste.

Entered through a communal stair case, with an ground floor deep storage cupboard and cupboard outside front the flat, the accommodation comprises: entrance hall with cupboard off; living room with space for table and chairs, wide window with sea views; kitchen; double bedroom I with twin windows, double bedroom two with twin windows and bathroom with window.

Further benefits are double glazing, gas central heating system which works through a back burner, private section rear garden, unrestricted street parking, close walk onto the Walkway and Leith Links.