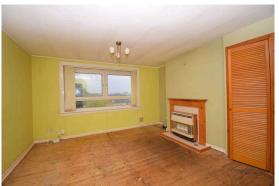

Entered through a communal stair case, with an ground floor deep storage cupboard and cupboard outside front the flat, the accommodation comprises: entrance hall with cupboard off; living room with space for table and chairs, wide window with sea views; kitchen; double bedroom I with twin windows, double bedroom two with twin windows and bathroom with window.

Further benefits are double glazing, gas central heating system which works through a back burner, private section rear garden, unrestricted street parking, close walk onto the Walkway and Leith Links.