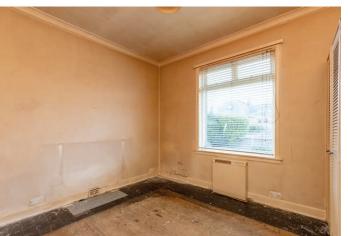

The generous family accommodation comprises:

- Vestibule with cupboard housing the electricity meter and fuse ٠ box
- Entrance hall with cornicing, hatch with Ramsay ladder to ۰ floored loft with Velux window
- Spacious bay windowed front facing double bedroom .
- Good sized front facing double bedroom with cornicing .
- Further double bedroom to the side with window .
- Rear facing living / dining room .
- Separate sitting room .
- Family bathroom with tiled walls, WC, wash basin, bath and ۲ separate shower enclosure with triton electric shower
- Fitted kitchen with a range of wall and base mounted units, ۰ laminate worktops and appliances including electric cooker and washing machine.