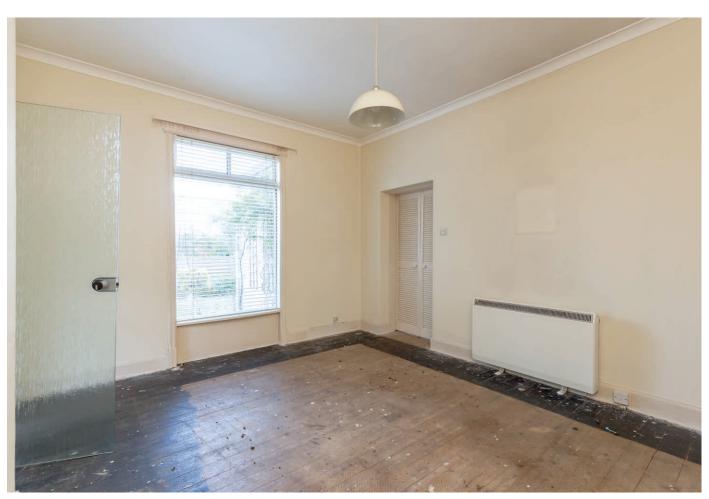

The generous family accommodation comprises:

- Vestibule with cupboard housing the electricity meter and fuse ٠ box
- Entrance hall with cornicing, hatch with Ramsay ladder to ۰ floored loft with Velux window
- Spacious bay windowed front facing double bedroom .
- Good sized front facing double bedroom with cornicing .
- Further double bedroom to the side with window .
- Rear facing living / dining room .
- Separate sitting room .
- Family bathroom with tiled walls, WC, wash basin, bath and ۲ separate shower enclosure with triton electric shower
- Fitted kitchen with a range of wall and base mounted units, ۰ laminate worktops and appliances including electric cooker and washing machine.