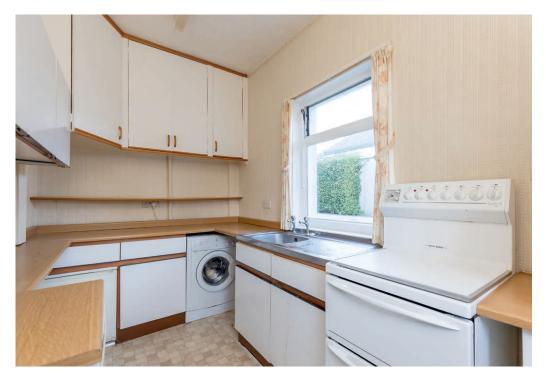

The generous family accommodation comprises:

- Vestibule with cupboard housing the electricity meter and fuse ٠ box
- Entrance hall with cornicing, hatch with Ramsay ladder to ۰ floored loft with Velux window
- Spacious bay windowed front facing double bedroom .
- Good sized front facing double bedroom with cornicing .
- Further double bedroom to the side with window .
- Rear facing living / dining room .
- Separate sitting room .
- Family bathroom with tiled walls, WC, wash basin, bath and ۲ separate shower enclosure with triton electric shower
- Fitted kitchen with a range of wall and base mounted units, ۰ laminate worktops and appliances including electric cooker and washing machine.