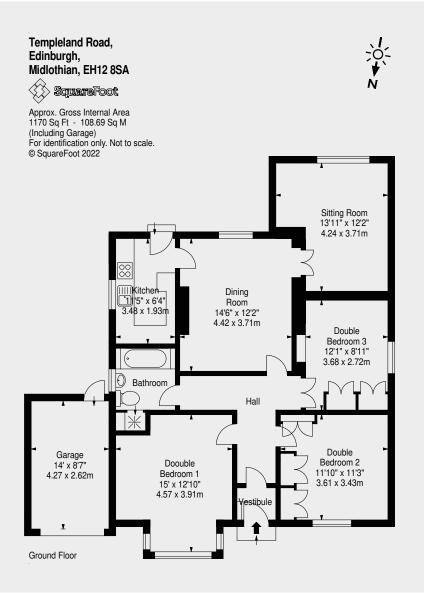

## Description

Attractive stone fronted 1920s detached bungalow which has excellent potential. There is scope to extend the property and it benefits from a driveway, garage, front garden and south facing rear garden.

The generous family accommodation comprises:

- Vestibule with cupboard housing the electricity meter and fuse ٠ box
- Entrance hall with cornicing, hatch with Ramsay ladder to ۰ floored loft with Velux window
- Spacious bay windowed front facing double bedroom .
- Good sized front facing double bedroom with cornicing .
- Further double bedroom to the side with window .
- Rear facing living / dining room .
- Separate sitting room .
- Family bathroom with tiled walls, WC, wash basin, bath and ۲ separate shower enclosure with triton electric shower
- Fitted kitchen with a range of wall and base mounted units, ۰ laminate worktops and appliances including electric cooker and washing machine.

## Outside & Gardens

There is a mature landscaped south facing rear garden with lawn and paved patio. The two timber sheds are included in the sale. The front garden is landscaped and there is a driveway to the side of the property, which leads to the single garage. There is also unrestricted on street parking available.