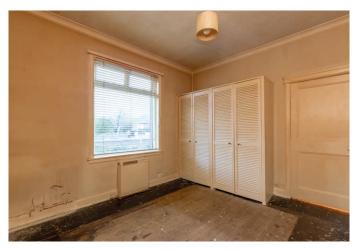

The generous family accommodation comprises:

- Vestibule with cupboard housing the electricity meter and fuse ٠ box
- Entrance hall with cornicing, hatch with Ramsay ladder to ۰ floored loft with Velux window
- Spacious bay windowed front facing double bedroom .
- Good sized front facing double bedroom with cornicing .
- Further double bedroom to the side with window .
- Rear facing living / dining room .
- Separate sitting room .
- Family bathroom with tiled walls, WC, wash basin, bath and ۲ separate shower enclosure with triton electric shower
- Fitted kitchen with a range of wall and base mounted units, ۰ laminate worktops and appliances including electric cooker and washing machine.