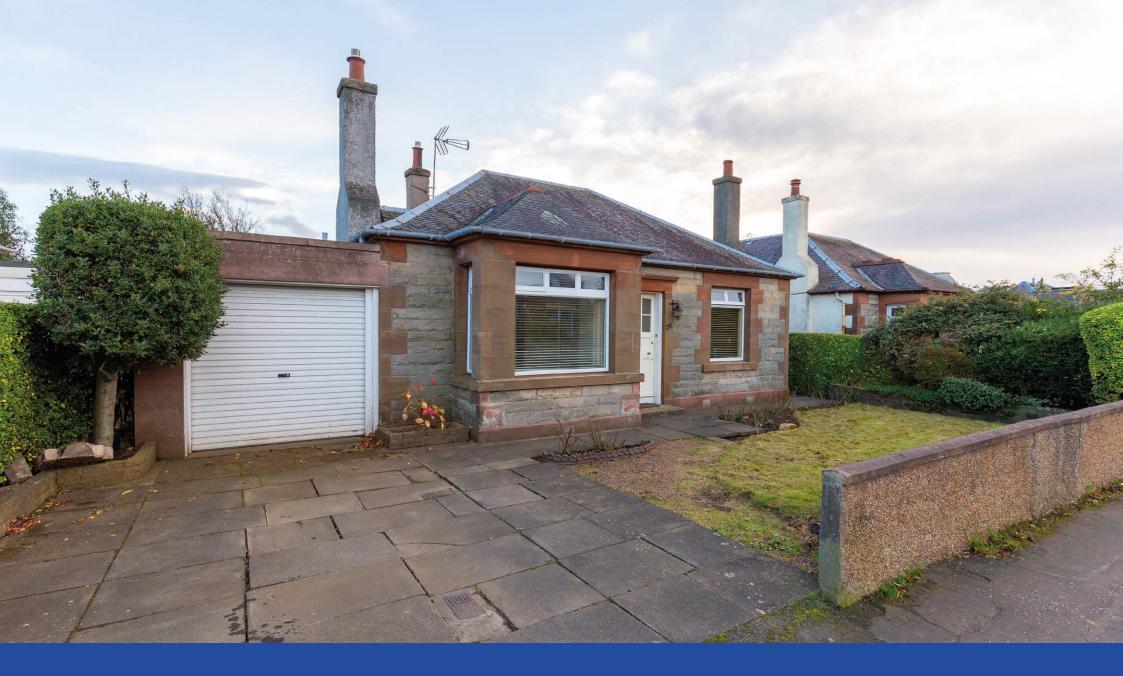

## Description

Attractive stone fronted 1920s detached bungalow which has excellent potential. There is scope to extend the property and it benefits from a driveway, garage, front garden and south facing rear garden.

## Outside & Gardens

There is a mature landscaped south facing rear garden with lawn and paved patio. The two timber sheds are included in the sale. The front garden is landscaped and there is a driveway to the side of the property, which leads to the single garage. There is also unrestricted on street parking available.