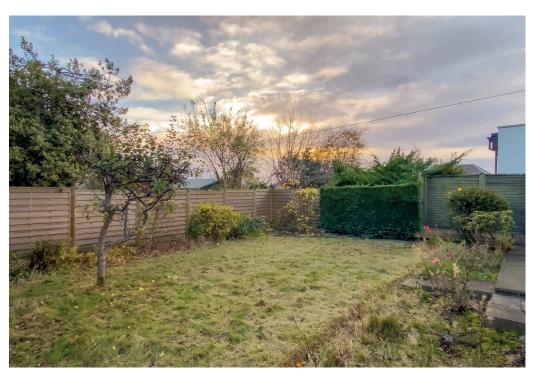

## Outside & Gardens

There is a mature landscaped south facing rear garden with lawn and paved patio. The two timber sheds are included in the sale. The front garden is landscaped and there is a driveway to the side of the property, which leads to the single garage. There is also unrestricted on street parking available.