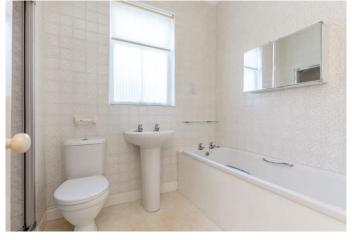

The generous family accommodation comprises:

- Vestibule with cupboard housing the electricity meter and fuse ٠ box
- Entrance hall with cornicing, hatch with Ramsay ladder to ۰ floored loft with Velux window
- Spacious bay windowed front facing double bedroom .
- Good sized front facing double bedroom with cornicing .
- Further double bedroom to the side with window .
- Rear facing living / dining room .
- Separate sitting room .
- Family bathroom with tiled walls, WC, wash basin, bath and ۲ separate shower enclosure with triton electric shower
- Fitted kitchen with a range of wall and base mounted units, ۰ laminate worktops and appliances including electric cooker and washing machine.