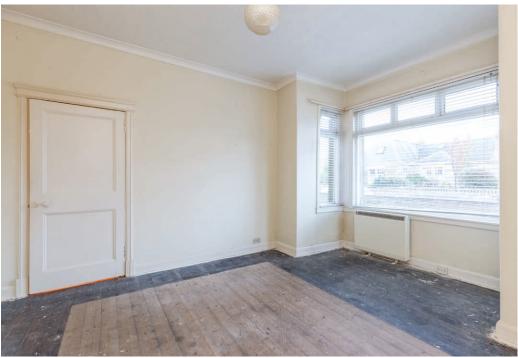

The generous family accommodation comprises:

- Vestibule with cupboard housing the electricity meter and fuse ٠ box
- Entrance hall with cornicing, hatch with Ramsay ladder to ۰ floored loft with Velux window
- Spacious bay windowed front facing double bedroom .
- Good sized front facing double bedroom with cornicing .
- Further double bedroom to the side with window .
- Rear facing living / dining room .
- Separate sitting room .
- Family bathroom with tiled walls, WC, wash basin, bath and ۲ separate shower enclosure with triton electric shower
- Fitted kitchen with a range of wall and base mounted units, ۰ laminate worktops and appliances including electric cooker and washing machine.