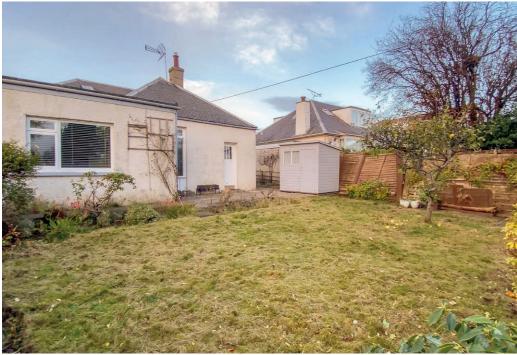

## Outside & Gardens

There is a mature landscaped south facing rear garden with lawn and paved patio. The two timber sheds are included in the sale. The front garden is landscaped and there is a driveway to the side of the property, which leads to the single garage. There is also unrestricted on street parking available.