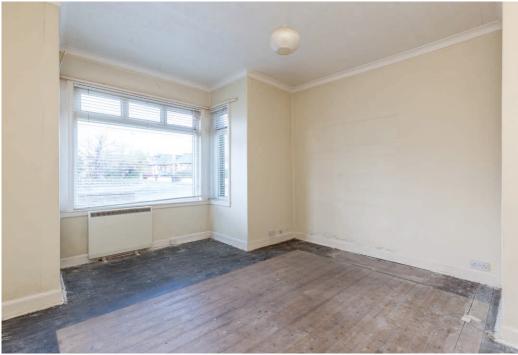

The generous family accommodation comprises:

- Vestibule with cupboard housing the electricity meter and fuse ٠ box
- Entrance hall with cornicing, hatch with Ramsay ladder to ۰ floored loft with Velux window
- Spacious bay windowed front facing double bedroom .
- Good sized front facing double bedroom with cornicing .
- Further double bedroom to the side with window .
- Rear facing living / dining room .
- Separate sitting room .
- Family bathroom with tiled walls, WC, wash basin, bath and ۲ separate shower enclosure with triton electric shower
- Fitted kitchen with a range of wall and base mounted units, ۰ laminate worktops and appliances including electric cooker and washing machine.