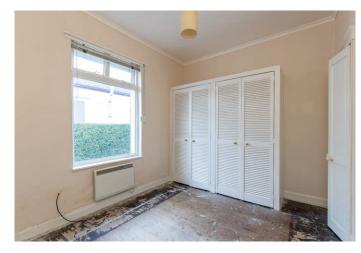

The generous family accommodation comprises:

- Vestibule with cupboard housing the electricity meter and fuse ٠ box
- Entrance hall with cornicing, hatch with Ramsay ladder to ۰ floored loft with Velux window
- Spacious bay windowed front facing double bedroom .
- Good sized front facing double bedroom with cornicing .
- Further double bedroom to the side with window .
- Rear facing living / dining room .
- Separate sitting room .
- Family bathroom with tiled walls, WC, wash basin, bath and ۲ separate shower enclosure with triton electric shower
- Fitted kitchen with a range of wall and base mounted units, ۰ laminate worktops and appliances including electric cooker and washing machine.