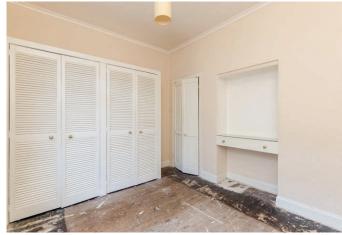

The generous family accommodation comprises:

- Vestibule with cupboard housing the electricity meter and fuse ٠ box
- Entrance hall with cornicing, hatch with Ramsay ladder to ۰ floored loft with Velux window
- Spacious bay windowed front facing double bedroom .
- Good sized front facing double bedroom with cornicing .
- Further double bedroom to the side with window .
- Rear facing living / dining room .
- Separate sitting room .
- Family bathroom with tiled walls, WC, wash basin, bath and ۲ separate shower enclosure with triton electric shower
- Fitted kitchen with a range of wall and base mounted units, ۰ laminate worktops and appliances including electric cooker and washing machine.