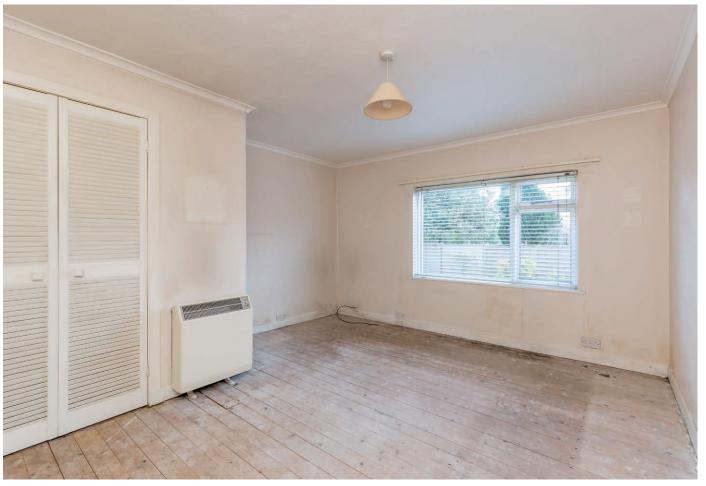

The generous family accommodation comprises:

- Vestibule with cupboard housing the electricity meter and fuse ٠ box
- Entrance hall with cornicing, hatch with Ramsay ladder to ۰ floored loft with Velux window
- Spacious bay windowed front facing double bedroom .
- Good sized front facing double bedroom with cornicing .
- Further double bedroom to the side with window .
- Rear facing living / dining room .
- Separate sitting room .
- Family bathroom with tiled walls, WC, wash basin, bath and ۲ separate shower enclosure with triton electric shower
- Fitted kitchen with a range of wall and base mounted units, ۰ laminate worktops and appliances including electric cooker and washing machine.