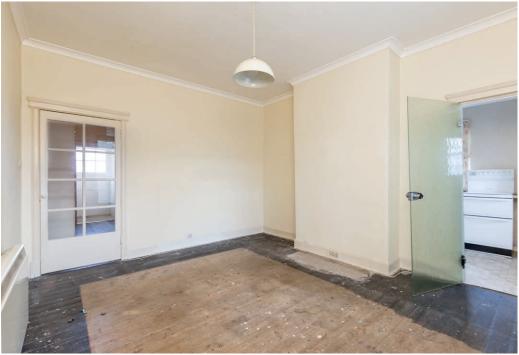

The generous family accommodation comprises:

- Vestibule with cupboard housing the electricity meter and fuse ٠ box
- Entrance hall with cornicing, hatch with Ramsay ladder to ۰ floored loft with Velux window
- Spacious bay windowed front facing double bedroom .
- Good sized front facing double bedroom with cornicing .
- Further double bedroom to the side with window .
- Rear facing living / dining room .
- Separate sitting room .
- Family bathroom with tiled walls, WC, wash basin, bath and ۲ separate shower enclosure with triton electric shower
- Fitted kitchen with a range of wall and base mounted units, ۰ laminate worktops and appliances including electric cooker and washing machine.