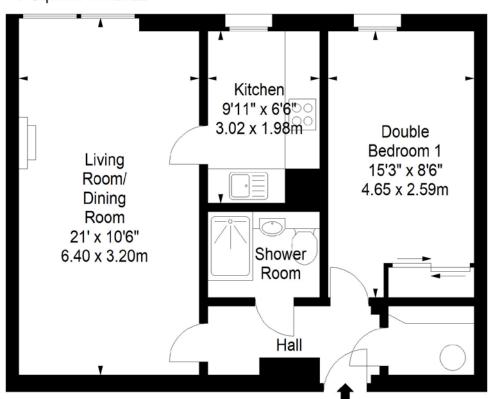

### Claycot Park, Ladywell Avenue, EH12 7LG

Approx. Gross Internal Area 537 Sq Ft - 49.89 Sq M For identification only. Not to scale. © SquareFoot 2022

Energy Performance Certificate Rating C

First Floor