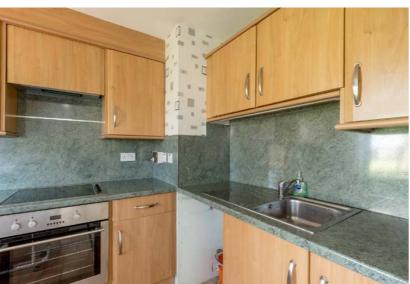

# 1/34 Ladywell Avenue, Claycot Park, Corstorphine, Edinburgh, EH12 7LG

For price and viewing information please visit residential.gillespiemacandrew.co.uk or call 0131 447 4747

- · Shared secured entry.
- · Stairs & lift to upper levels.
- · Reception hall with storage cupboard.
- Generously proportioned living room with space for table & chairs.
- Feature fire.
- Open outlook to St Margaret's Park.
- · Modern fitted kitchen.
- · Good sized double bedroom with fitted wardrobes.
- · Contemporary fitted shower room.
- Electric heating.
- Double glazing.
- Communal grounds.
- Residents parking.
- House manager.
- 24 hour Careline system.
- Communal lounge & library.
- Guest rooms.