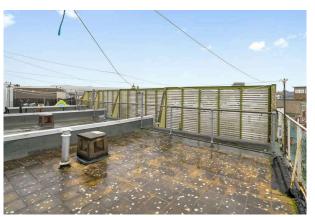

- Living room with balcony access
- Fitted kitchen with a range of units, electric cooker & balcony access
- Gas central heating
- Double glazing
- Ample storage throughout
- Residents parking
- Balcony and roof terrace