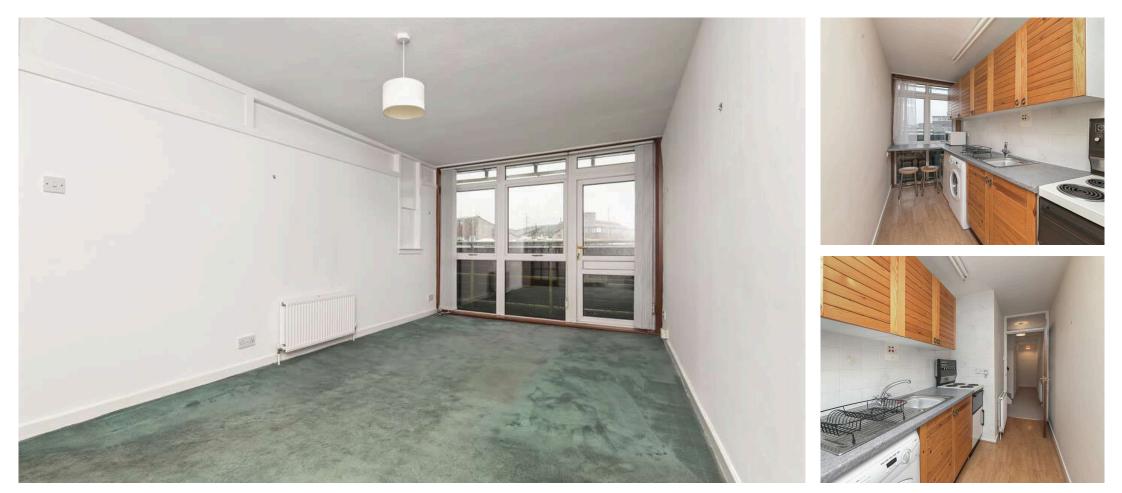

- Living room with balcony access
- Fitted kitchen with a range of units, electric cooker & balcony access
- Gas central heating
- Double glazing
- Ample storage throughout
- Residents parking
- Balcony and roof terrace