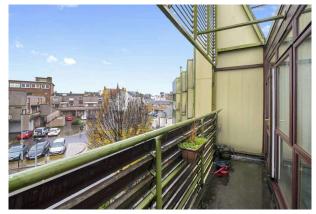

- Living room with balcony access
- Fitted kitchen with a range of units, electric cooker & balcony access
- Gas central heating
- Double glazing
- Ample storage throughout
- Residents parking
- Balcony and roof terrace