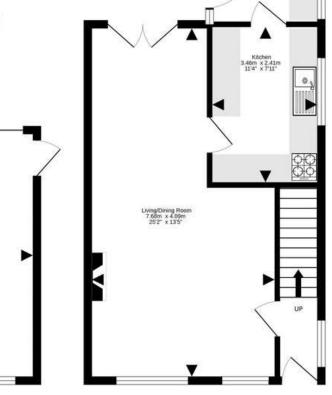

Ground Floor

Garage 5.40m x 2.80m 179" x 9'2"

For details of the total internal floor area, please refer to the property's Home Report. This plan is for illustrative purposes only and should be used as such by a prospective purchaser. Made with Metrook @2022