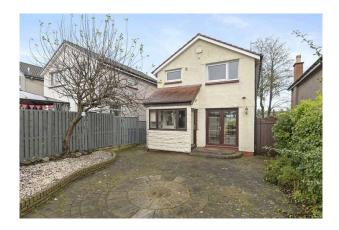

2 Hunter's Hill, Penicuik, Midlothian, EH26 9AG

www.mcdougallmcqueen.co.uk

Perfectly placed within the desirable Cornbank area of Penicuik lies this fantastic detached home. Enjoying a wonderful peaceful setting with convenient access to a wealth of amenities including a Tesco and local high street shops, restaurants and bars, local schools and leisure facilities. Woodland walks are plentiful and the city bypass makes this an ideal choice for commuters. The property has great sized accommodation arranged over two floors comprising: welcoming entrance hall, bright open plan lounge/dining room with French doors to the garden, stunning modern kitchen with rear porch, three good sized bedrooms - two of which are generous doubles and family bathroom. Further benefits include: gas central heating, double glazing and ample storage. Externally there are low maintenance private gardens to the front and rear. Off street parking is via the driveway or garage.

- Bedroom two with window to the front
- Bedroom three with over stair store cupboard and front facing window
- Family bathroom with three-piece suite, electric power shower over the bath and shower screen
- Gas central heating + Double glazing
- Cavity wall and loft insulation
- Superb private garden grounds to the front and the rear which are ideal for outside entertaining
- Driveway with parking to the rear
- Detached garage with light and power