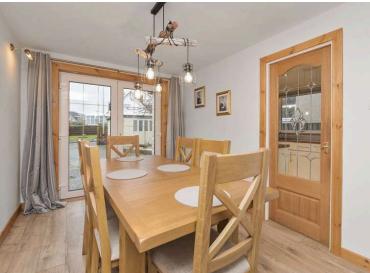

- Superb sought-after residential location
- Child safe walkway to the front entrance
- Entrance hall with stairs to the upper level
- Spacious living room with front facing window, electric fire with feature fire surround, and under stair store
- Dining room with French doors to the rear garden
- Lovely fitted kitchen with a range of base and wall units, five ring gas hob, double oven, integrated fridge and integrated freezer
- Rear porch/utility room
- Upper hallway with loft access, store cupboard and window to the side
- Main bedroom with rear facing window