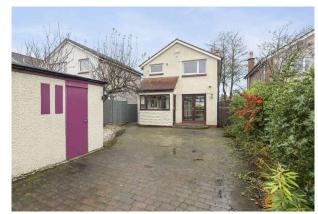

2 Hunter's Hill, Penicuik, Midlothian, EH26 9AG

www.mcdougallmcqueen.co.uk

Perfectly placed within the desirable Cornbank area of Penicuik lies this fantastic detached home. Enjoying a wonderful peaceful setting with convenient access to a wealth of amenities including a Tesco and local high street shops, restaurants and bars, local schools and leisure facilities. Woodland walks are plentiful and the city bypass makes this an ideal choice for commuters. The property has great sized accommodation arranged over two floors comprising: welcoming entrance hall, bright open plan lounge/dining room with French doors to the garden, stunning modern kitchen with rear porch, three good sized bedrooms - two of which are generous doubles and family bathroom. Further benefits include: gas central heating, double glazing and ample storage. Externally there are low maintenance private gardens to the front and rear. Off street parking is via the driveway or garage.

- Superb sought-after residential location
- Child safe walkway to the front entrance
- Entrance hall with stairs to the upper level
- Spacious living room with front facing window, electric fire with feature fire surround, and under stair store
- Dining room with French doors to the rear garden
- Lovely fitted kitchen with a range of base and wall units, five ring gas hob, double oven, integrated fridge and integrated freezer
- Rear porch/utility room
- Upper hallway with loft access, store cupboard and window to the side
- Main bedroom with rear facing window

- Bedroom two with window to the front
- Bedroom three with over stair store cupboard and front facing window
- Family bathroom with three-piece suite, electric power shower over the bath and shower screen
- Gas central heating + Double glazing
- Cavity wall and loft insulation
- Superb private garden grounds to the front and the rear which are ideal for outside entertaining
- Driveway with parking to the rear
- Detached garage with light and power