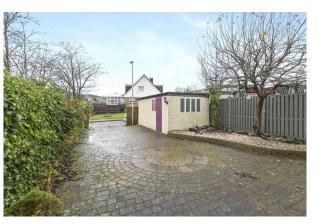

- Bedroom two with window to the front
- Bedroom three with over stair store cupboard and front facing window
- Family bathroom with three-piece suite, electric power shower over the bath and shower screen
- Gas central heating + Double glazing
- Cavity wall and loft insulation
- Superb private garden grounds to the front and the rear which are ideal for outside entertaining
- Driveway with parking to the rear
- Detached garage with light and power

Ground Floor

Garage 5.40m x 2.80m 179" x 9'2"