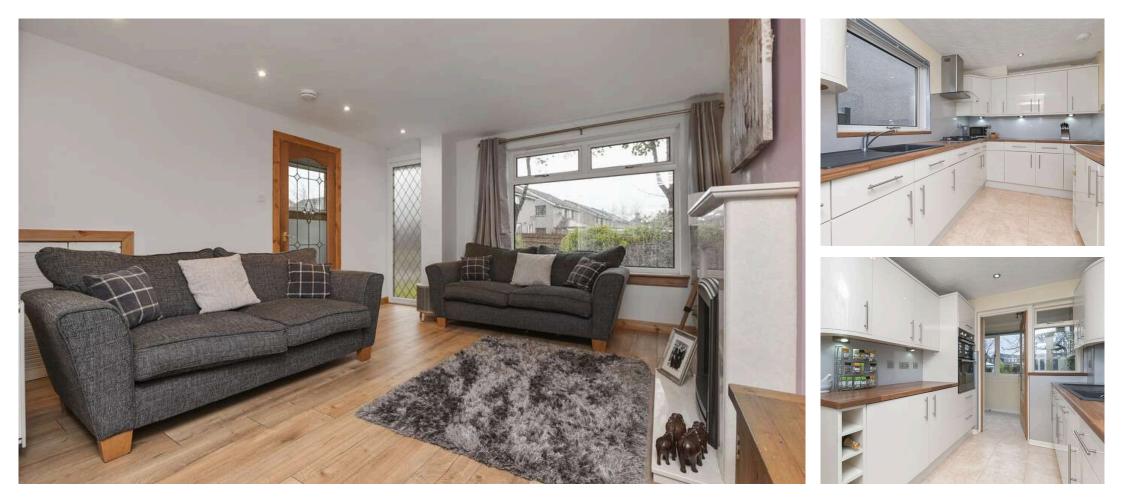

- Superb sought-after residential location
- Child safe walkway to the front entrance
- Entrance hall with stairs to the upper level
- Spacious living room with front facing window, electric fire with feature fire surround, and under stair store
- Dining room with French doors to the rear garden
- Lovely fitted kitchen with a range of base and wall units, five ring gas hob, double oven, integrated fridge and integrated freezer
- Rear porch/utility room
- Upper hallway with loft access, store cupboard and window to the side
- Main bedroom with rear facing window