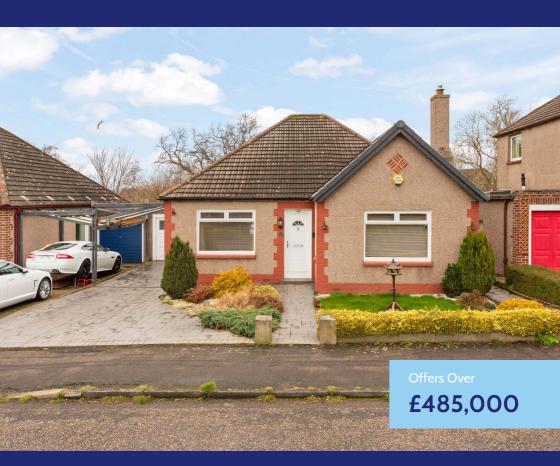

## 28 Craigmount Loan Corstorphine | Edinburgh | EH12 8DJ

Neilsons are delighted to offer on to the market this exceptionally appealing detached bungalow, located on peaceful and established residential street, within the desirable Corstorphine area of the capital. The property has superb potential to extend up into the attic (subject to consents), boasts a beautiful mature garden to the rear and offers well-presented and flexible accommodation, perfect for the growing family and downsizer alike.

- 3 bedroom
  2 public room
  1 bathroom
  Driveway and garage
  Private front and rear gardens
  EPC rating E
- 🗄 Council tax band- G

## Gardens, Garage & Driveway

To the front of the property there is an area of low maintenance garden ground comprising, lawn, shrubs and small trees. A monobloc drive leads to a single garage to provide excellent off-street parking. Undoubtedly a standout feature of this fabulous property is the magnificent private garden located to the rear. Set against a backdrop of beautiful mature trees the garden is well tended and features areas of stone patio, lawn, hedgerow and a variety of bushes and shrubs. The green house will also be included in the sale.