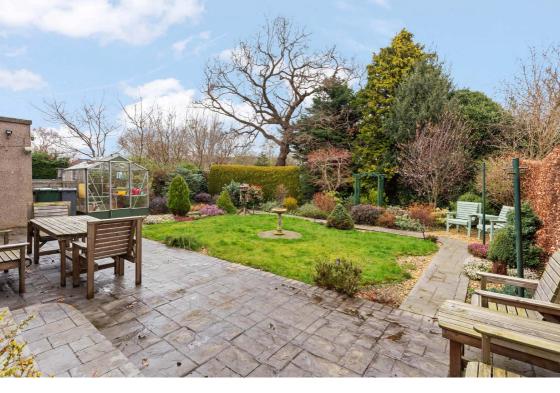

## Gardens, Garage & Driveway

To the front of the property there is an area of low maintenance garden ground comprising, lawn, shrubs and small trees. A monobloc drive leads to a single garage to provide excellent off-street parking. Undoubtedly a standout feature of this fabulous property is the magnificent private garden located to the rear. Set against a backdrop of beautiful mature trees the garden is well tended and features areas of stone patio, lawn, hedgerow and a variety of bushes and shrubs. The green house will also be included in the sale.