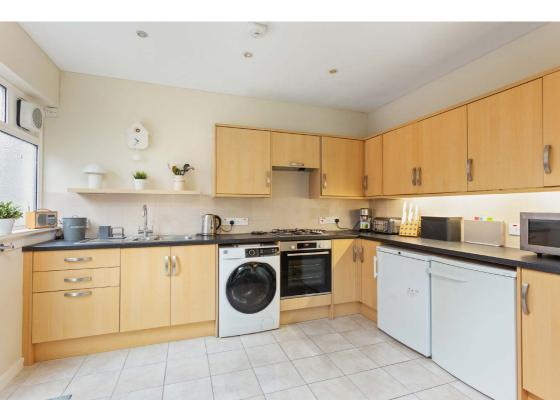

### Description

The internal space briefly comprises: entrance vestibule leading in to the main hallway which has a built-in storage cupboard and a ceiling hatch leading to the attic space, bright and spacious dual facing reception room, with carpeted floor, coving to ceiling and attractive focal fireplace, versatile dining/family room with sliding doors leading directly out to the rear garden, kitchen which has been fitted with a good assortment of wood fronted base and wall mounted units, with coordinated worktops, tiling to floor/splash areas, and a selection of built-in appliances, generously sized principal bedroom quietly located to the rear and enjoying a lovely leafy outlook, two further double bedrooms, and bathroom with contemporary three piece white suite, heated rail, splash screen and over-bath mains shower.