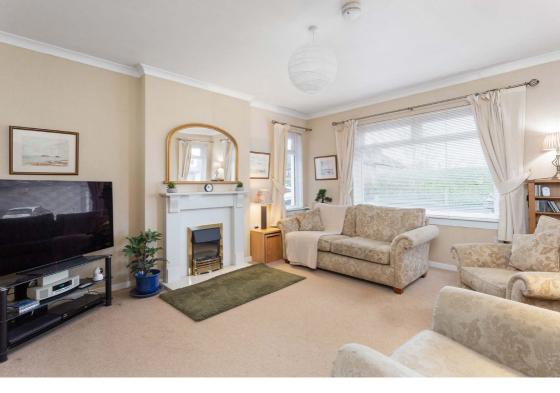

### Description

The internal space briefly comprises: entrance vestibule leading in to the main hallway which has a built-in storage cupboard and a ceiling hatch leading to the attic space, bright and spacious dual facing reception room, with carpeted floor, coving to ceiling and attractive focal fireplace, versatile dining/family room with sliding doors leading directly out to the rear garden, kitchen which has been fitted with a good assortment of wood fronted base and wall mounted units, with coordinated worktops, tiling to floor/splash areas, and a selection of built-in appliances, generously sized principal bedroom quietly located to the rear and enjoying a lovely leafy outlook, two further double bedrooms, and bathroom with contemporary three piece white suite, heated rail, splash screen and over-bath mains shower.