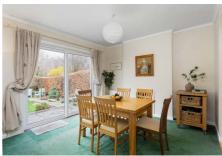

### Description

The internal space briefly comprises: entrance vestibule leading in to the main hallway which has a built-in storage cupboard and a ceiling hatch leading to the attic space, bright and spacious dual facing reception room, with carpeted floor, coving to ceiling and attractive focal fireplace, versatile dining/family room with sliding doors leading directly out to the rear garden, kitchen which has been fitted with a good assortment of wood fronted base and wall mounted units, with coordinated worktops, tiling to floor/splash areas, and a selection of built-in appliances, generously sized principal bedroom quietly located to the rear and enjoying a lovely leafy outlook, two further double bedrooms, and bathroom with contemporary three piece white suite, heated rail, splash screen and over-bath mains shower.