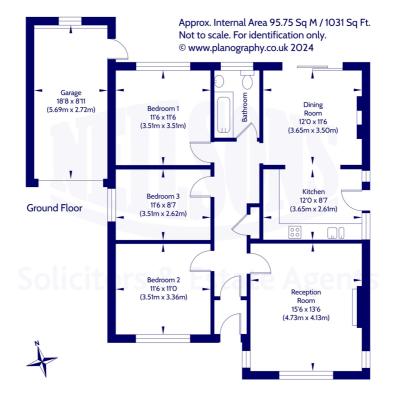

### Description

The internal space briefly comprises: entrance vestibule leading in to the main hallway which has a built-in storage cupboard and a ceiling hatch leading to the attic space, bright and spacious dual facing reception room, with carpeted floor, coving to ceiling and attractive focal fireplace, versatile dining/family room with sliding doors leading directly out to the rear garden, kitchen which has been fitted with a good assortment of wood fronted base and wall mounted units, with coordinated worktops, tiling to floor/splash areas, and a selection of built-in appliances, generously sized principal bedroom quietly located to the rear and enjoying a lovely leafy outlook, two further double bedrooms, and bathroom with contemporary three piece white suite, heated rail, splash screen and over-bath mains shower.