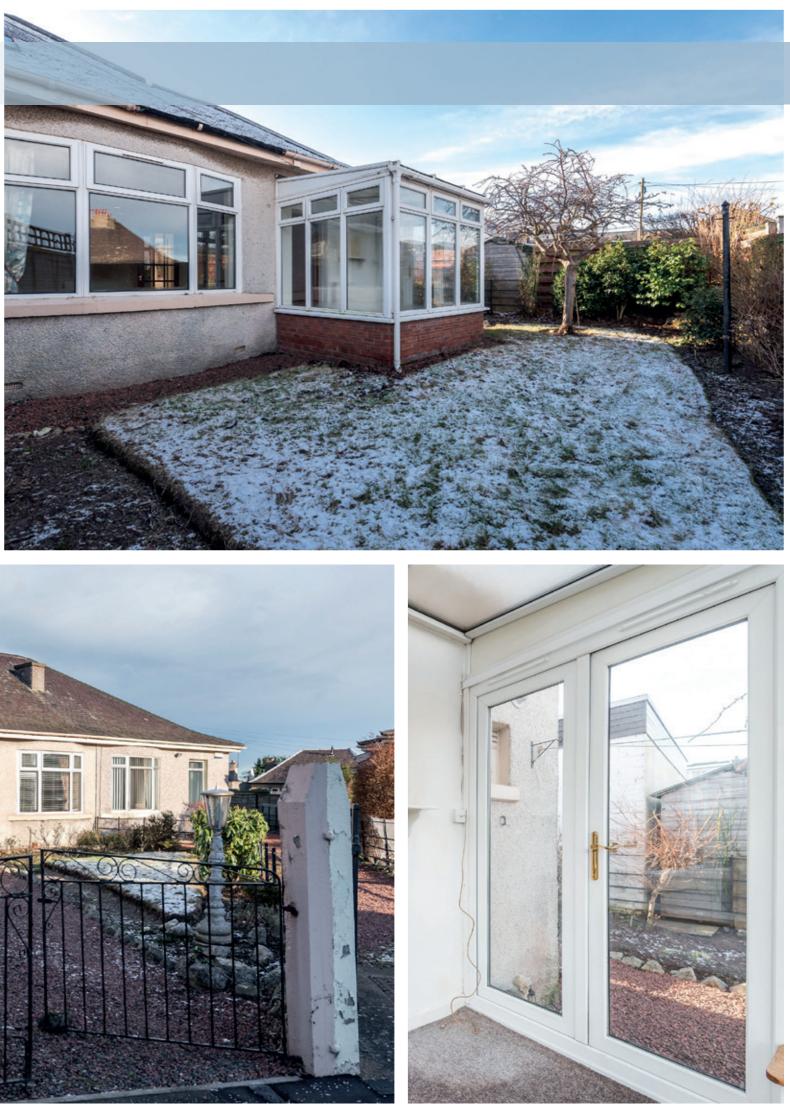

### A LITTLE BIT ABOUT THE PROPERTY:

This two-bedroom semi-detached villa is situated in a quiet cul-de-sac within the popular residential area of Craigentinny. It offers fantastic potential for a first time buyer or investor to create their dream property. With private front and rear gardens, along with a conservatory and close to the city centre and coastal Portobello it is an excellent opportunity not to be missed.

- A bright carpeted living room with bay windows overlooking the rear garden • Functional kitchen adjacent to the conservatory and living room. Features wall and floor units and ample worktop space
- · Well-proportioned conservatory leading out to the rear garden
- A generous carpeted principal double bedroom with built-in mirrored ٠ wardrobes and bay window overlooking the front garden
- A second light filled front-facing double bedroom
- Bathroom with three-piece suite including wall-mounted shower, WC and • washbasin
- Overhead attic space
- Gas central heating and double glazing throughout
- Gated front garden with gravel driveway for up to two cars •
- Enclosed rear garden with lawn, borders, hedges and shrubs
- Private driveway and unrestricted on-street parking