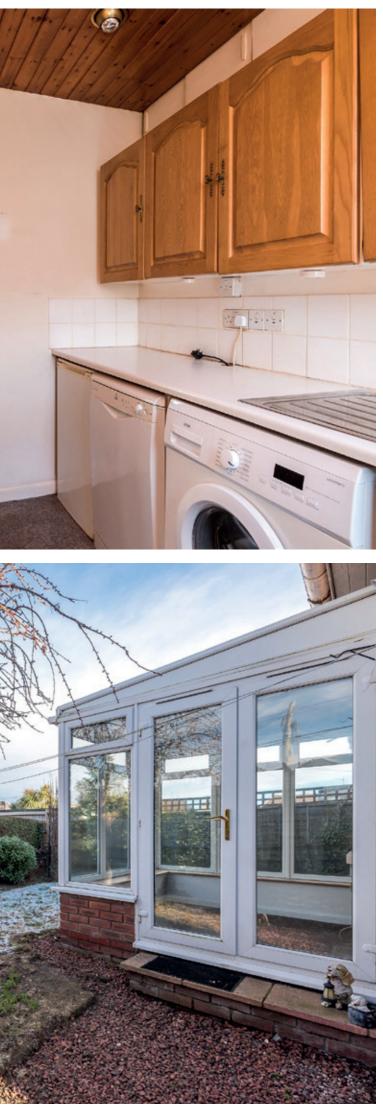

- A bright carpeted living room with bay windows overlooking the rear garden • Functional kitchen adjacent to the conservatory and living room. Features wall and floor units and ample worktop space
- · Well-proportioned conservatory leading out to the rear garden
- A generous carpeted principal double bedroom with built-in mirrored ٠ wardrobes and bay window overlooking the front garden
- A second light filled front-facing double bedroom
- Bathroom with three-piece suite including wall-mounted shower, WC and • washbasin
- Overhead attic space
- Gas central heating and double glazing throughout
- Gated front garden with gravel driveway for up to two cars •
- Enclosed rear garden with lawn, borders, hedges and shrubs
- Private driveway and unrestricted on-street parking