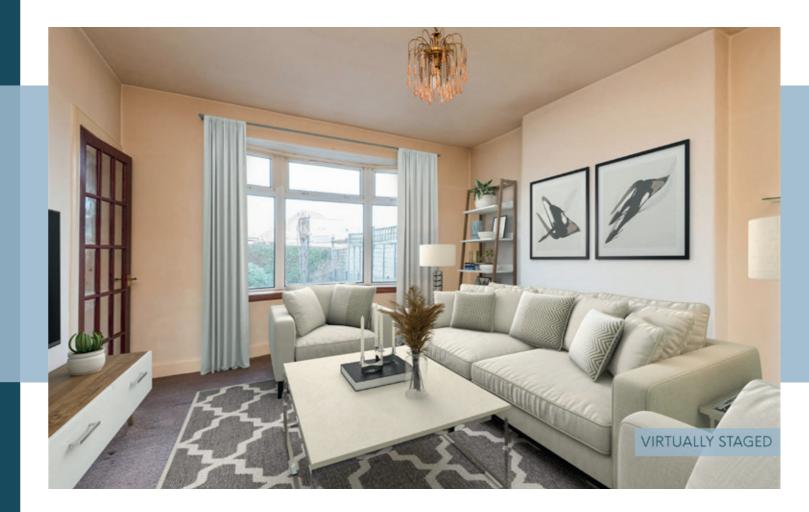

- A bright carpeted living room with bay windows overlooking the rear garden • Functional kitchen adjacent to the conservatory and living room. Features wall and floor units and ample worktop space
- · Well-proportioned conservatory leading out to the rear garden
- A generous carpeted principal double bedroom with built-in mirrored ٠ wardrobes and bay window overlooking the front garden
- A second light filled front-facing double bedroom
- Bathroom with three-piece suite including wall-mounted shower, WC and • washbasin
- Overhead attic space
- Gas central heating and double glazing throughout
- Gated front garden with gravel driveway for up to two cars •
- Enclosed rear garden with lawn, borders, hedges and shrubs
- Private driveway and unrestricted on-street parking