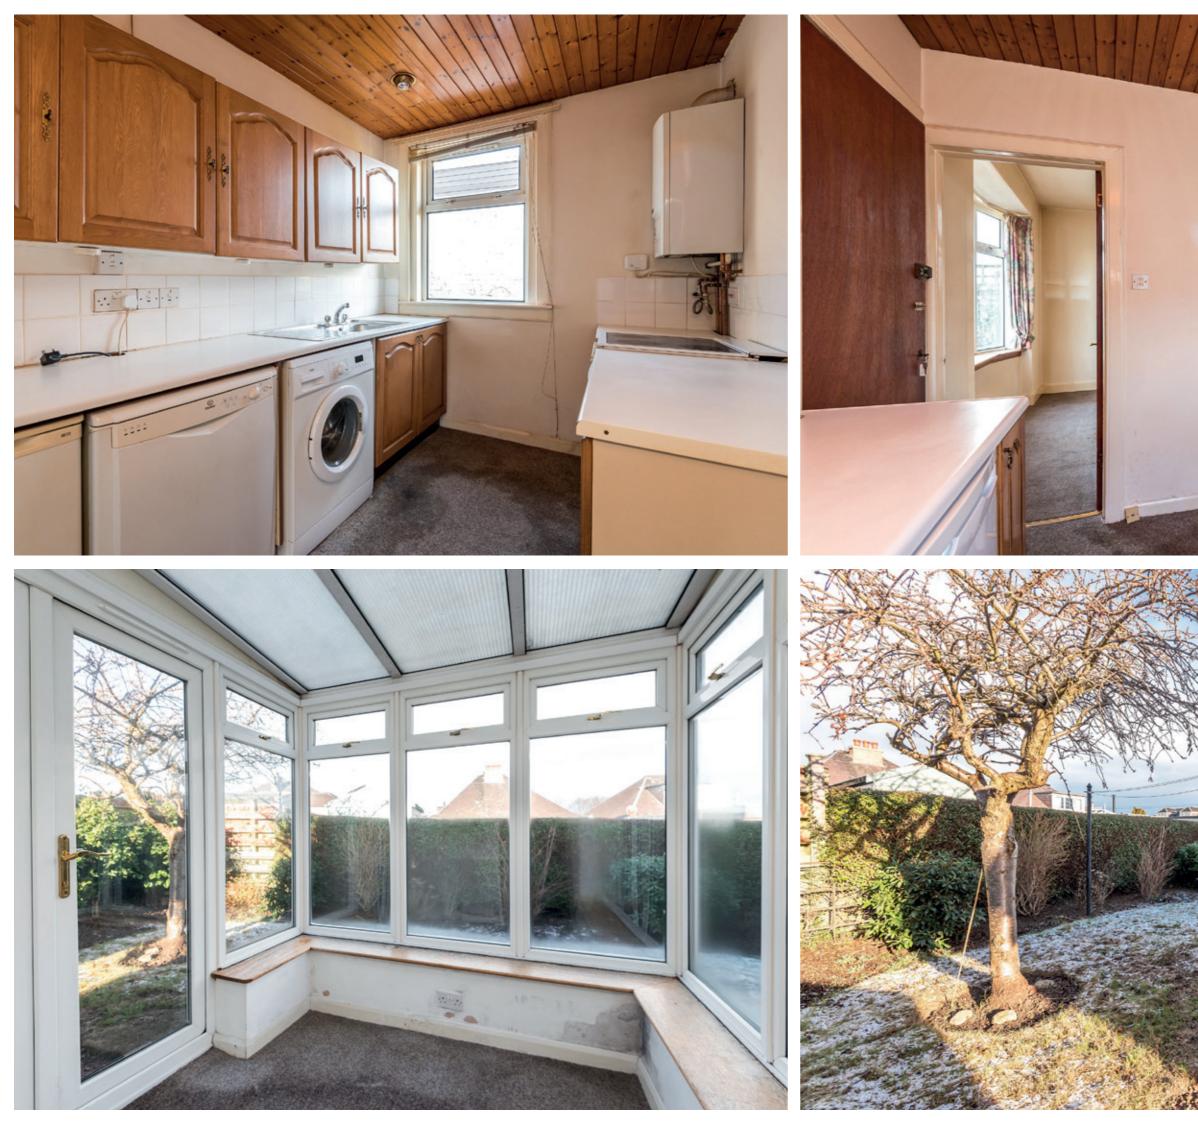

- A bright carpeted living room with bay windows overlooking the rear garden • Functional kitchen adjacent to the conservatory and living room. Features wall and floor units and ample worktop space
- · Well-proportioned conservatory leading out to the rear garden
- A generous carpeted principal double bedroom with built-in mirrored ٠ wardrobes and bay window overlooking the front garden
- A second light filled front-facing double bedroom
- Bathroom with three-piece suite including wall-mounted shower, WC and • washbasin
- Overhead attic space
- Gas central heating and double glazing throughout
- Gated front garden with gravel driveway for up to two cars •
- Enclosed rear garden with lawn, borders, hedges and shrubs
- Private driveway and unrestricted on-street parking