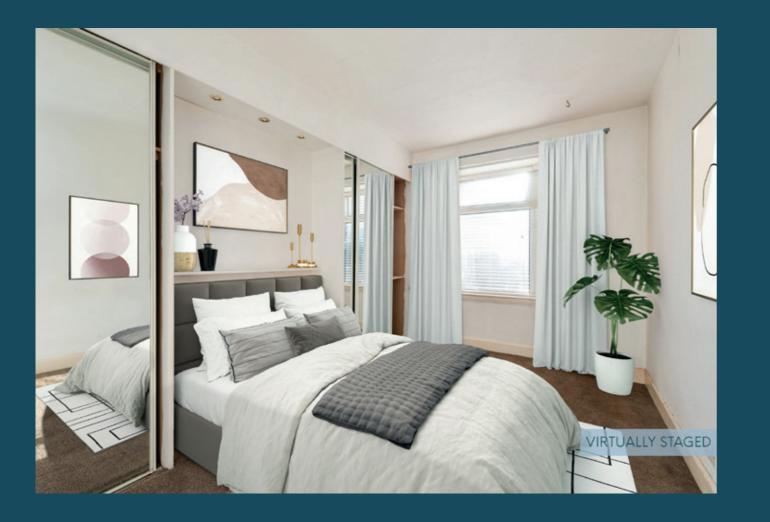

- A bright carpeted living room with bay windows overlooking the rear garden • Functional kitchen adjacent to the conservatory and living room. Features wall and floor units and ample worktop space
- · Well-proportioned conservatory leading out to the rear garden
- A generous carpeted principal double bedroom with built-in mirrored ٠ wardrobes and bay window overlooking the front garden
- A second light filled front-facing double bedroom
- Bathroom with three-piece suite including wall-mounted shower, WC and • washbasin
- Overhead attic space
- Gas central heating and double glazing throughout
- Gated front garden with gravel driveway for up to two cars •
- Enclosed rear garden with lawn, borders, hedges and shrubs
- Private driveway and unrestricted on-street parking