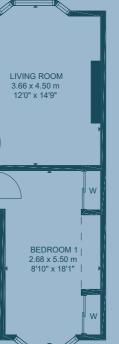

#### FLOOR PLAN:

34 Vandeleur Avenue, Edinburgh EH7 6UD Approx. Gross Internal Area 668 Sq Ft - 62 Sq M For identification only. Not to scale. © Nest Marketing