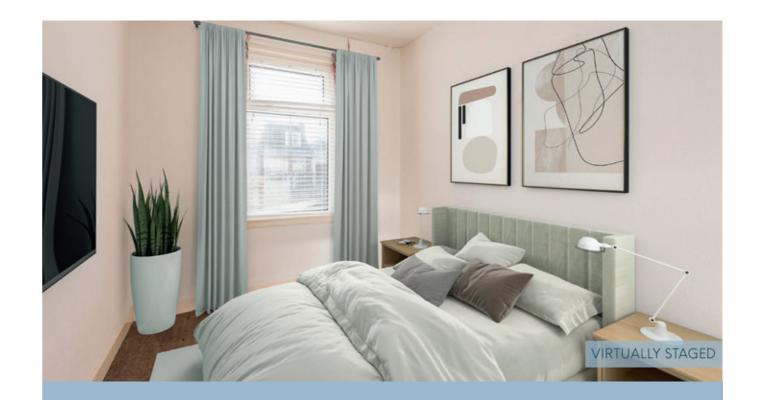

- A bright carpeted living room with bay windows overlooking the rear garden • Functional kitchen adjacent to the conservatory and living room. Features wall and floor units and ample worktop space
- · Well-proportioned conservatory leading out to the rear garden
- A generous carpeted principal double bedroom with built-in mirrored ٠ wardrobes and bay window overlooking the front garden
- A second light filled front-facing double bedroom
- Bathroom with three-piece suite including wall-mounted shower, WC and • washbasin
- Overhead attic space
- Gas central heating and double glazing throughout
- Gated front garden with gravel driveway for up to two cars •
- Enclosed rear garden with lawn, borders, hedges and shrubs
- Private driveway and unrestricted on-street parking