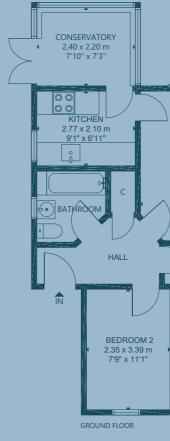

#### FLOOR PLAN:

34 Vandeleur Avenue, Edinburgh EH7 6UD Approx. Gross Internal Area 668 Sq Ft - 62 Sq M For identification only. Not to scale. © Nest Marketing