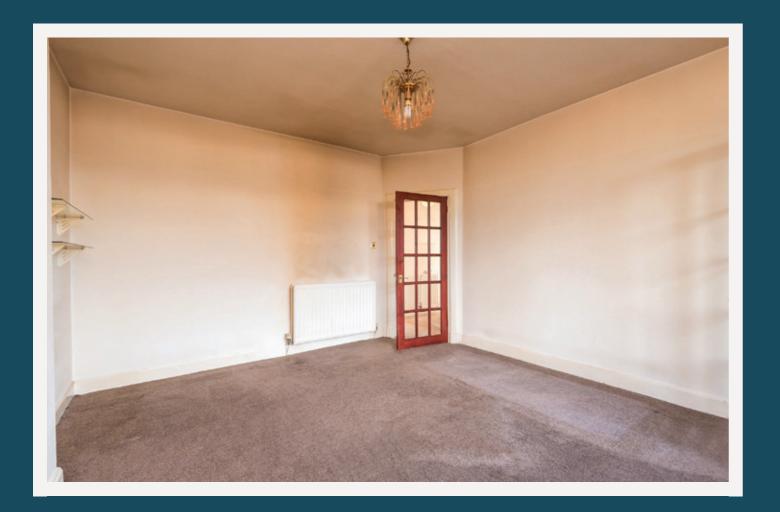

- A bright carpeted living room with bay windows overlooking the rear garden • Functional kitchen adjacent to the conservatory and living room. Features wall and floor units and ample worktop space
- · Well-proportioned conservatory leading out to the rear garden
- A generous carpeted principal double bedroom with built-in mirrored ٠ wardrobes and bay window overlooking the front garden
- A second light filled front-facing double bedroom
- Bathroom with three-piece suite including wall-mounted shower, WC and • washbasin
- Overhead attic space
- Gas central heating and double glazing throughout
- Gated front garden with gravel driveway for up to two cars •
- Enclosed rear garden with lawn, borders, hedges and shrubs
- Private driveway and unrestricted on-street parking