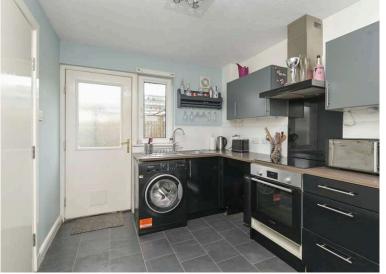

- Reception hallway with a large storage cupboard.
- Front facing living/dining room, door accesses the kitchen.
- Fully fitted kitchen equipped with a range of wall and base units along with integrated appliances.
  Door accesses the rear garden.
- Rear facing double bedroom with built in wardrobes.

## Extras

The integrated kitchen appliances, hot tub (though has been switched off over the winter), blinds and fitted floor coverings are included.