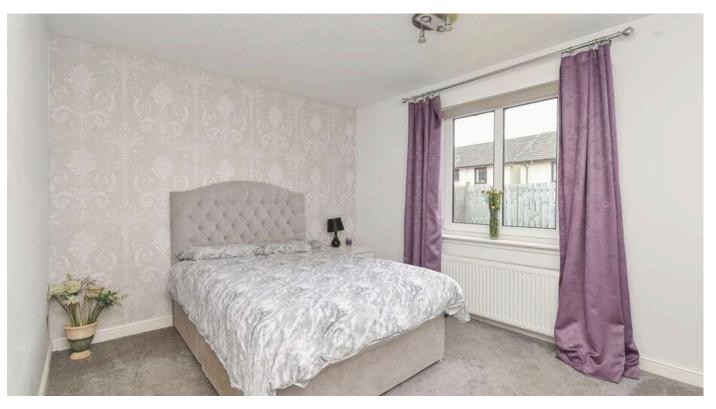

- Reception hallway with a large storage cupboard.
- Front facing living/dining room, door accesses the kitchen.
- Fully fitted kitchen equipped with a range of wall and base units along with integrated appliances.
  Door accesses the rear garden.
- Rear facing double bedroom with built in wardrobes.

- Double bedroom front facing with built in wardrobes.
- Bathroom comprising WC, wash hand basin, bath with shower over.
- · Gas central heating.
- Double glazing.
- Private gardens to the front and rear.
- On street parking.