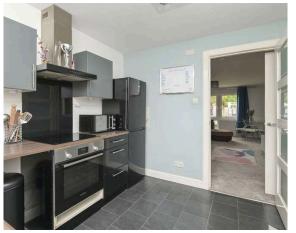

- Reception hallway with a large storage cupboard.
- Front facing living/dining room, door accesses the kitchen.
- Fully fitted kitchen equipped with a range of wall and base units along with integrated appliances.
  Door accesses the rear garden.
- Rear facing double bedroom with built in wardrobes.