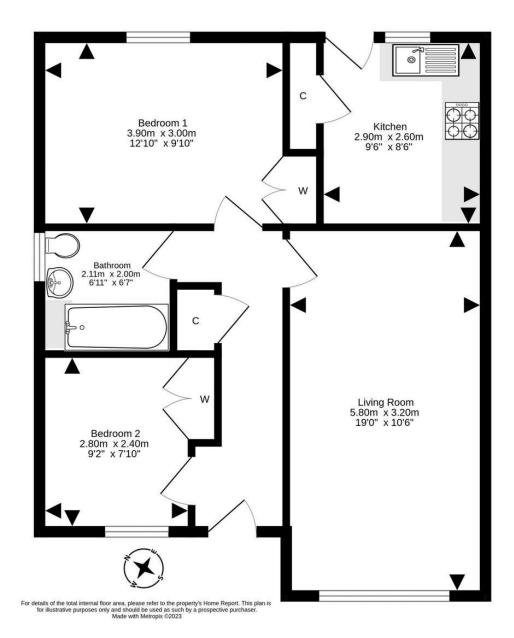

- Reception hallway with a large storage cupboard.
- Front facing living/dining room, door accesses the kitchen.
- Fully fitted kitchen equipped with a range of wall and base units along with integrated appliances.
  Door accesses the rear garden.
- Rear facing double bedroom with built in wardrobes.

- Double bedroom front facing with built in wardrobes.
- Bathroom comprising WC, wash hand basin, bath with shower over.
- · Gas central heating.
- Double glazing.
- Private gardens to the front and rear.
- On street parking.