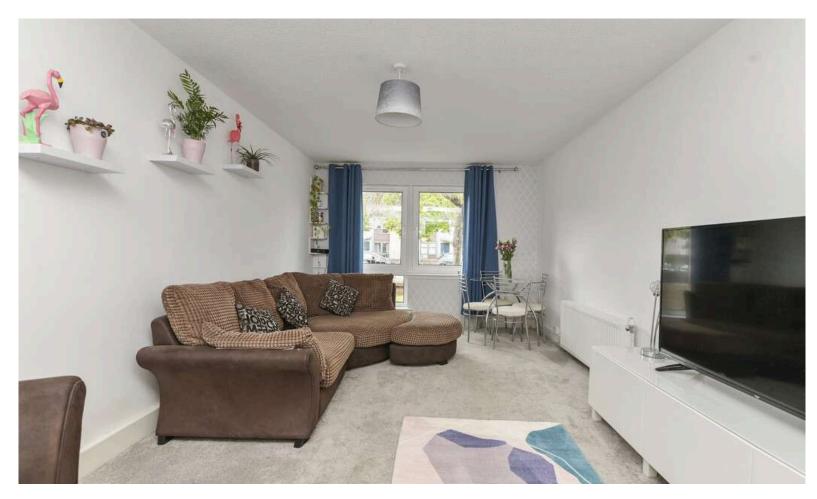

- Reception hallway with a large storage cupboard.
- Front facing living/dining room, door accesses the kitchen.
- Fully fitted kitchen equipped with a range of wall and base units along with integrated appliances.
  Door accesses the rear garden.
- Rear facing double bedroom with built in wardrobes.