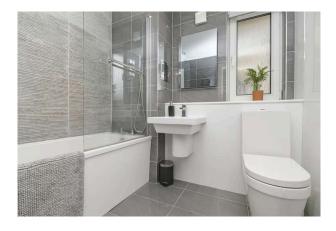

- Double bedroom front facing with built in wardrobes.
- Bathroom comprising WC, wash hand basin, bath with shower over.
- · Gas central heating.
- Double glazing.
- Private gardens to the front and rear.
- On street parking.