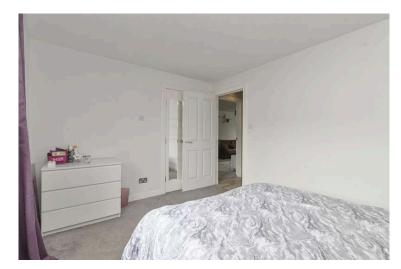

- Reception hallway with a large storage cupboard.
- Front facing living/dining room, door accesses the kitchen.
- Fully fitted kitchen equipped with a range of wall and base units along with integrated appliances.
  Door accesses the rear garden.
- Rear facing double bedroom with built in wardrobes.

- Double bedroom front facing with built in wardrobes.
- Bathroom comprising WC, wash hand basin, bath with shower over.
- · Gas central heating.
- Double glazing.
- Private gardens to the front and rear.
- On street parking.