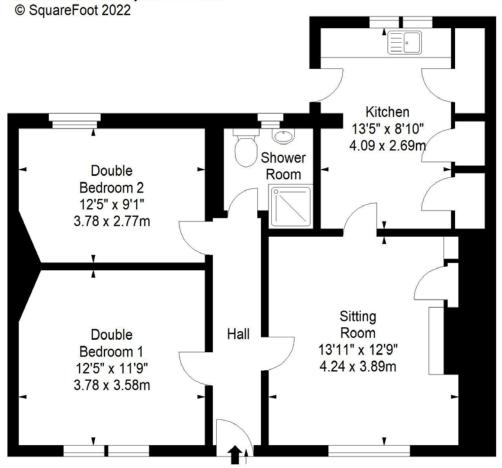

### Middleshot Road, Gullane, East Lothian, EH31 2DG

SquareFoot

Approx. Gross Internal Area 713 Sq Ft - 66.24 Sq M For identification only. Not to scale.

Energy Performance Certificate Rating C

Ground Floor