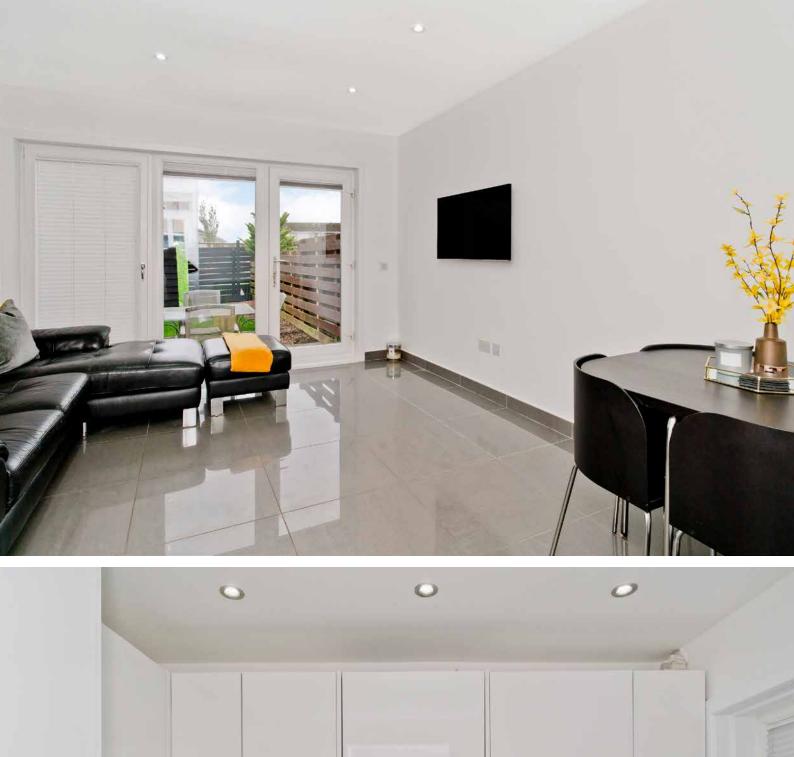

## 6 CARLAVEROCK CLOSE

TRANENT, EAST LOTHIAN, EH33 2PP

A two-bedroom end-terrace house offering a true walk-in condition, with modern fixtures and fittings and neutral interiors finished to a high standard. Sure to appeal to a wide demographic, including commuting professionals and young families, the home further benefits from a southeast-facing rear garden and a desirable setting in popular Tranent, positioned within walking distance of amenities, schooling, and transport links.

## PROPERTY FEATURES

- Attractive end-terrace house
- Cul-de-sac setting in Tranent
- Presented in excellent order
- Welcoming entrance hall
- Large living/dining room with rear garden access
- Contemporary kitchen
- One double bedroom

- Versatile box bedroom
- Modern three-piece bathroom with a shower over bath
- Well-kept front garden
- Fully-enclosed rear garden
- · Unrestricted on-street parking
- Gas central heating & double glazing
- · EPC Rating C