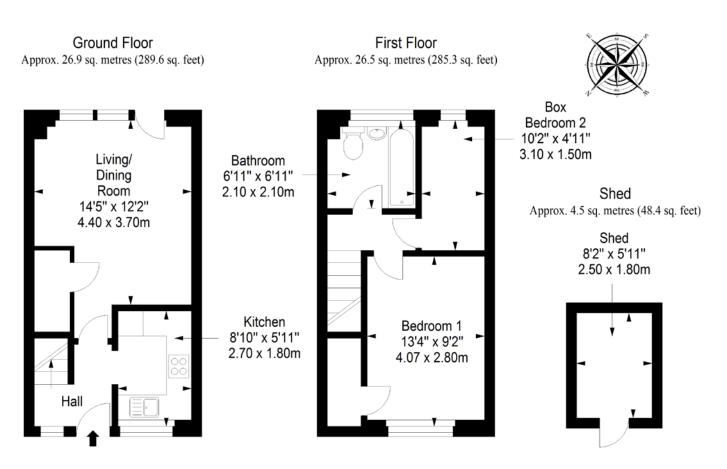

Extras: all fitted floor coverings, window blinds, light fittings, and integrated appliances (oven, ceramic hob, microwave, and fridge/freezer) to be included in the sale.

Total area: approx. 57.9 sq. metres (623.3 sq. feet)