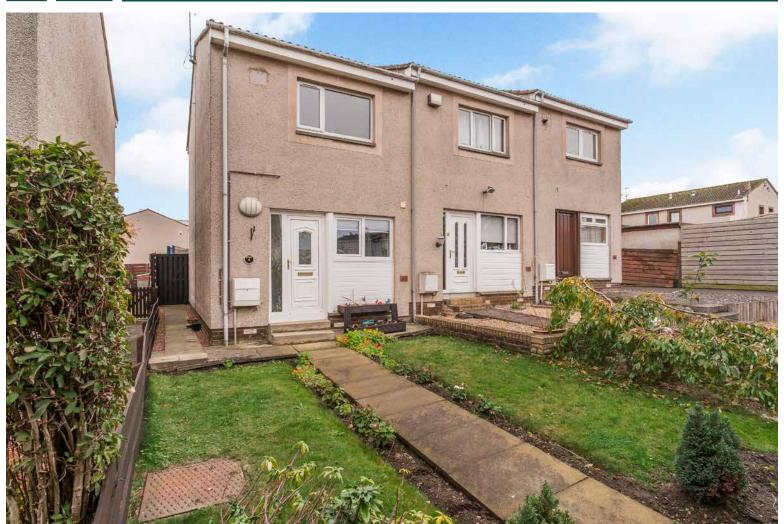

## 6 CARLAVEROCK CLOSE

TRANENT, EAST LOTHIAN, EH33 2PP

A two-bedroom end-terrace house offering a true walk-in condition, with modern fixtures and fittings and neutral interiors finished to a high standard. Sure to appeal to a wide demographic, including commuting professionals and young families, the home further benefits from a southeast-facing rear garden and a desirable setting in popular Tranent, positioned within walking distance of amenities, schooling, and transport links.

## PROPERTY FEATURES

- Attractive end-terrace house
- Cul-de-sac setting in Tranent
- Presented in excellent order
- Welcoming entrance hall
- Large living/dining room with rear garden access
- Contemporary kitchen
- One double bedroom