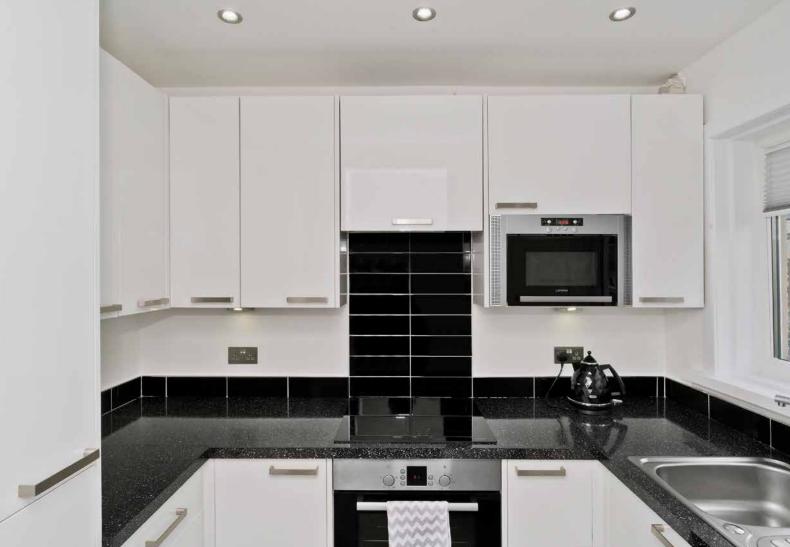

## PROPERTY FEATURES

- Attractive end-terrace house
- Cul-de-sac setting in Tranent
- Presented in excellent order
- Welcoming entrance hall
- Large living/dining room with rear garden access
- Contemporary kitchen
- One double bedroom

Extras: all fitted floor coverings, window blinds, light fittings, and integrated appliances (oven, ceramic hob, microwave, and fridge/freezer) to be included in the sale.

Total area: approx. 57.9 sq. metres (623.3 sq. feet)