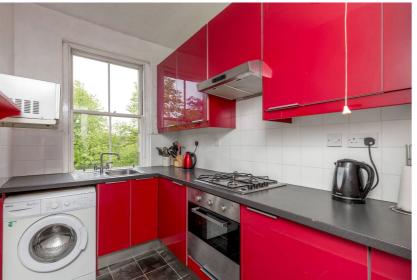

## 64 3F2 Polwarth Gardens, Polwarth, Edinburgh, EH11 1LL

For price and viewing information please visit residential.gillespiemacandrew.co.uk or call 0131 447 4747

- · Shared secured entry.
- · Reception hall with excellent storage.
- · Spacious bay window living room.
- · Dining room with larder storage.
- Feature fireplace.
- · Galley style kitchen with appliances.
- Three good sized double bedrooms all with original fireplaces.
- Bathroom with shower.
- Gas central heating.
- Original features.
- Communal garden to rear.
- Permit and metered parking.

COUNCIL TAX BAND: E.

AIRPORT:

ITION: APPROXIMATELY 1 MILE TO HAYMARKET TRAIN STATION.

APPROXIMATELY 9 MILES TO EDINBURGH AIRPORT.

BUSES: WITHIN 100 METRES.

EXTRAS: ALL CARPETS AND FLOOR COVERINGS, LIGHT FITTINGS, KITCHEN APPLIANCES TO INCLUDE THE INTEGRATED HOB, OVEN, COOKER HOOD, FRIDGE, FREE STANDING AUTOMATIC WASHING MACHINE. THE TWO FREEZERS WITHIN THE LARDER STORAGE CUPBOARD ARE ALSO INCLUDED IN THE SALE PRICE. THERE ARE NO GUARANTEES GIVEN FOR ANY OF THE WHITE GOODS. SOME FURNITURE WITHIN THE PROPERTY MAY BE AVAILABLE THROUGH NEGOTIATION.