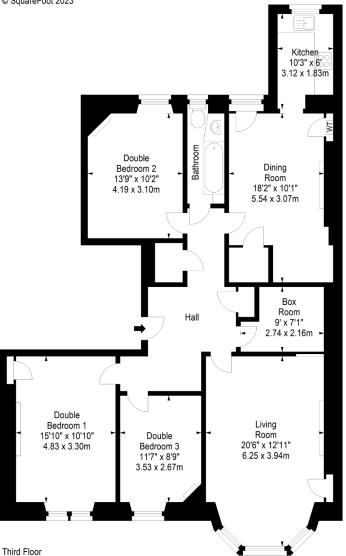

Polwarth Gardens, Edinburgh, Midlothian, EH11 1LL

Approx. Gross Internal Area 1255 Sq Ft - 116.59 Sq M For identification only. Not to scale. © SquareFoot 2023

76 - 80 Morningside Road, Edinburgh, EH10 4BY T: 0131 447 4747 F: 0131 447 9555