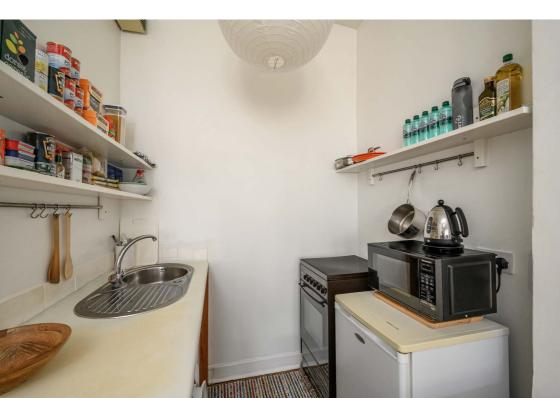

#### Description

This lovely home in brief comprises; secure entry system, welcoming hallway, light and airy reception room with gas fireplace, open plan fitted kitchen with appliances, spacious double bedroom and bathroom with threepiece suite and shower over bath. Further benefits include partial double glazing.

#### **Extras**

All fitted floor coverings will be included in the sale together with the cooker, fridge and washing machine. The furniture can also be included in the sale.