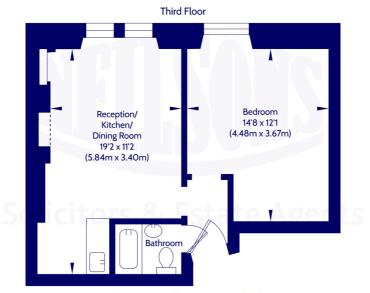

#### Description

This lovely home in brief comprises; secure entry system, welcoming hallway, light and airy reception room with gas fireplace, open plan fitted kitchen with appliances, spacious double bedroom and bathroom with threepiece suite and shower over bath. Further benefits include partial double glazing.

#### Approx. Gross Internal Floor Area 39.87 Sq M / 429 Sq Ft.

Area excludes garages, outbuildings, attics and eaves if applicable. All measurements are approximate. Not to scale. For identification only. © 2024 Neilsons Solicitors & Estate Agents. Plans by Planography.co.uk