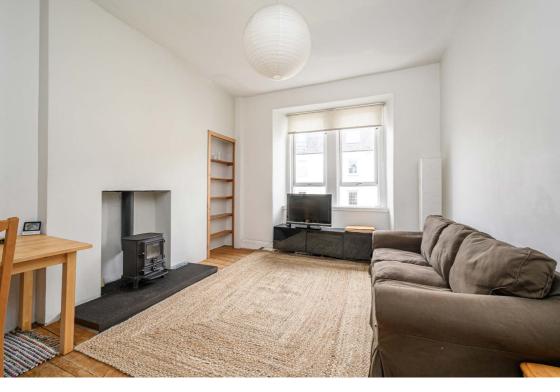

#### Description

This lovely home in brief comprises; secure entry system, welcoming hallway, light and airy reception room with gas fireplace, open plan fitted kitchen with appliances, spacious double bedroom and bathroom with threepiece suite and shower over bath. Further benefits include partial double glazing.