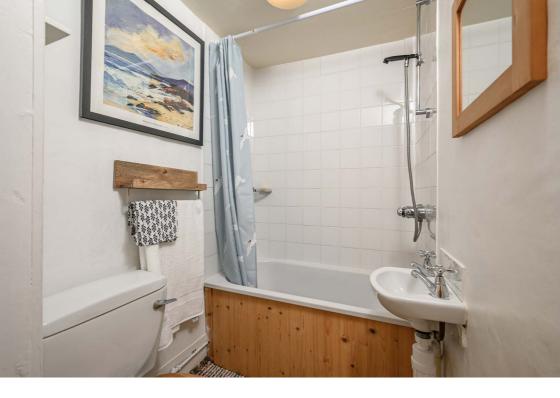

#### Description

This lovely home in brief comprises; secure entry system, welcoming hallway, light and airy reception room with gas fireplace, open plan fitted kitchen with appliances, spacious double bedroom and bathroom with threepiece suite and shower over bath. Further benefits include partial double glazing.