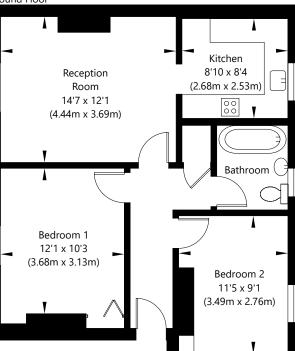

#### Description

This spacious two-bedroom, ground floor flat is set in Parkhead, slightly west of Edinburgh city centre. The property offers an excellent opportunity to become a lovely starter home for a first-time buyer, young family or perhaps someone who is now looking to downsize from a larger family home. The property would now benefit from some general cosmetic upgrading work. The accommodation briefly comprises an entrance hall, a good-sized living room, fitted kitchen, there are two double bedrooms with ample space for free-standing furniture and bathroom with white suite and mains shower over the bath. The property benefits form gas central heating, double glazing, private gardens to the front and rear and on/off street parking facilities. Viewing is highly recommended to fully appreciate the size and what potential this property has to offer to make a perfect starter home or investment opportunity.

#### Approx. Internal Area 58.39 Sq M / 629 Sq Ft. Not to scale. For identification only. © www.planography.co.uk 2023 Ground Floor

X