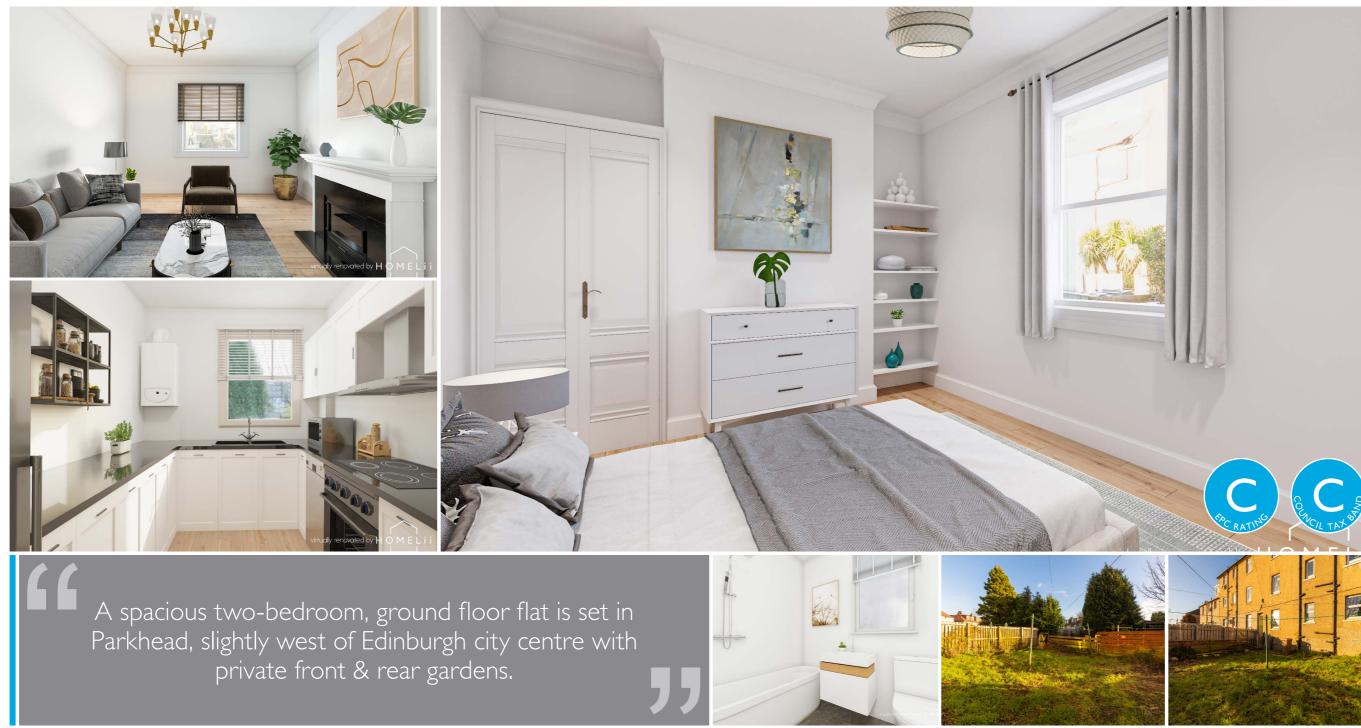

#### Description

This spacious two-bedroom, ground floor flat is set in Parkhead, slightly west of Edinburgh city centre. The property offers an excellent opportunity to become a lovely starter home for a first-time buyer, young family or perhaps someone who is now looking to downsize from a larger family home. The property would now benefit from some general cosmetic upgrading work. The accommodation briefly comprises an entrance hall, a good-sized living room, fitted kitchen, there are two double bedrooms with ample space for free-standing furniture and bathroom with white suite and mains shower over the bath. The property benefits form gas central heating, double glazing, private gardens to the front and rear and on/off street parking facilities. Viewing is highly recommended to fully appreciate the size and what potential this property has to offer to make a perfect starter home or investment opportunity.

### Virtual Staging

It should be noted as the property is currently vacant, we have virtually staged/renovated some of the rooms to showcase how this property could look after upgrading works have been carried out.