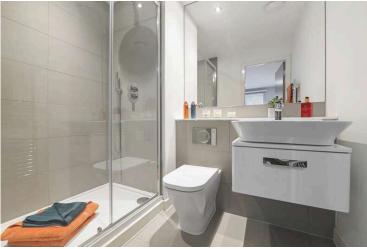

A spacious living area situated in the open plan kitchen/ diner benefiting from dual aspect windows allowing light to flow throughout.

Fully equipped modern kitchen in excellent condition with integrated white goods, fan oven and induction hob. The property has two spacious double bedrooms with builtin wardrobes and the principal bedroom with en-suite shower room. The modern bathroom is accessed via hallway off and is well equipped with a three-piece suite, partially tiled and a shower over the bath.