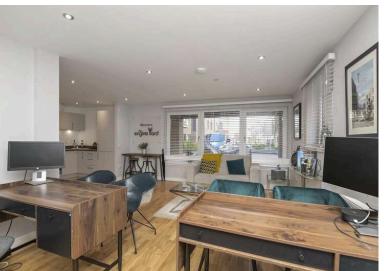

A spacious living area situated in the open plan kitchen/ diner benefiting from dual aspect windows allowing light to flow throughout.

Fully equipped modern kitchen in excellent condition with integrated white goods, fan oven and induction hob. The property has two spacious double bedrooms with builtin wardrobes and the principal bedroom with en-suite shower room. The modern bathroom is accessed via hallway off and is well equipped with a three-piece suite, partially tiled and a shower over the bath.