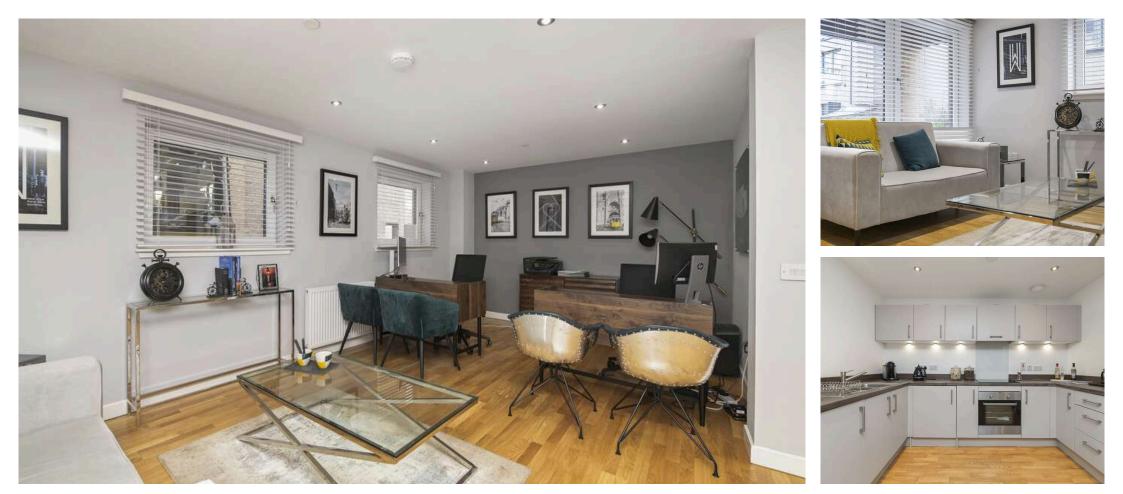

A spacious living area situated in the open plan kitchen/ diner benefiting from dual aspect windows allowing light to flow throughout.

Fully equipped modern kitchen in excellent condition with integrated white goods, fan oven and induction hob. The property has two spacious double bedrooms with builtin wardrobes and the principal bedroom with en-suite shower room. The modern bathroom is accessed via hallway off and is well equipped with a three-piece suite, partially tiled and a shower over the bath.

In addition to the exceptional living spaces within this property, there is more than ample storage space as well as a on street - parking or private, secure, underground parking available for additional fee.