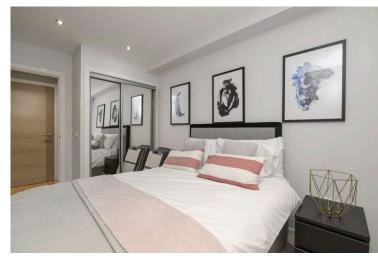

A spacious living area situated in the open plan kitchen/ diner benefiting from dual aspect windows allowing light to flow throughout.

Fully equipped modern kitchen in excellent condition with integrated white goods, fan oven and induction hob. The property has two spacious double bedrooms with builtin wardrobes and the principal bedroom with en-suite shower room. The modern bathroom is accessed via hallway off and is well equipped with a three-piece suite, partially tiled and a shower over the bath.