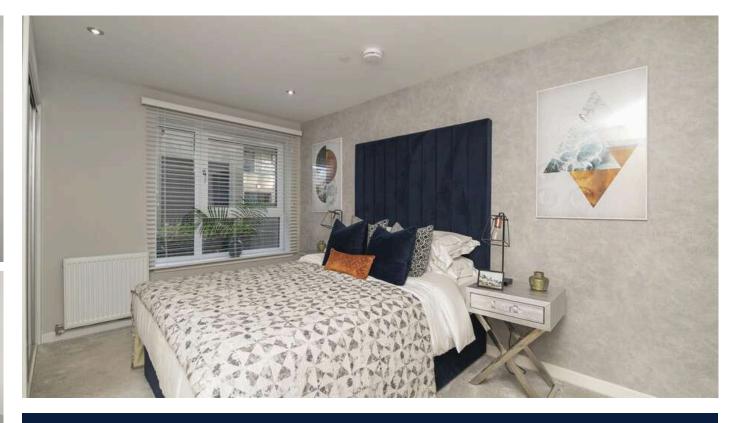

A spacious living area situated in the open plan kitchen/ diner benefiting from dual aspect windows allowing light to flow throughout.

Fully equipped modern kitchen in excellent condition with integrated white goods, fan oven and induction hob. The property has two spacious double bedrooms with builtin wardrobes and the principal bedroom with en-suite shower room. The modern bathroom is accessed via hallway off and is well equipped with a three-piece suite, partially tiled and a shower over the bath.