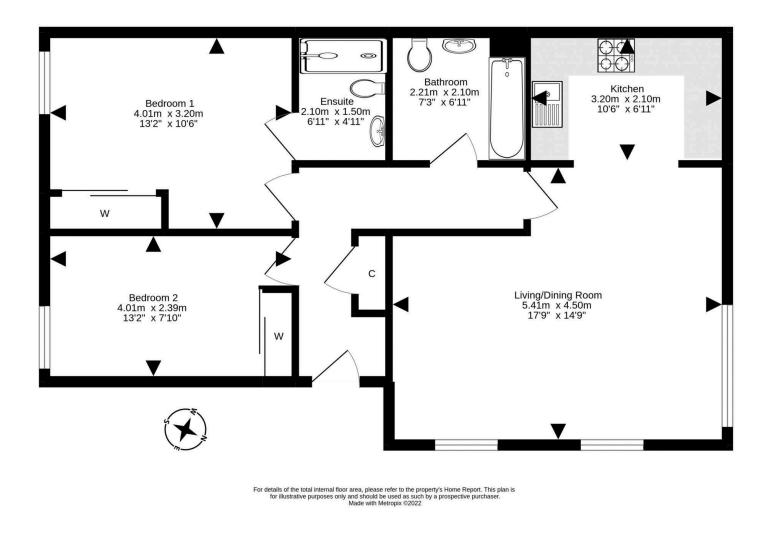

A spacious living area situated in the open plan kitchen/ diner benefiting from dual aspect windows allowing light to flow throughout.

Fully equipped modern kitchen in excellent condition with integrated white goods, fan oven and induction hob. The property has two spacious double bedrooms with builtin wardrobes and the principal bedroom with en-suite shower room. The modern bathroom is accessed via hallway off and is well equipped with a three-piece suite, partially tiled and a shower over the bath.

In addition to the exceptional living spaces within this property, there is more than ample storage space as well as a on street - parking or private, secure, underground parking available for additional fee.