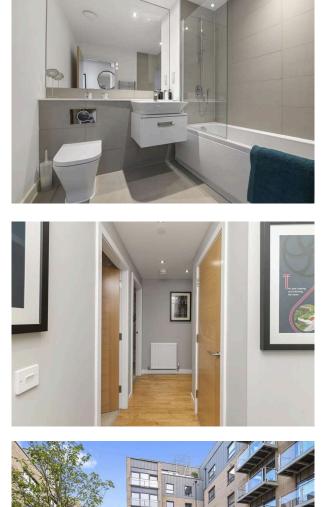

A spacious living area situated in the open plan kitchen/ diner benefiting from dual aspect windows allowing light to flow throughout.

Fully equipped modern kitchen in excellent condition with integrated white goods, fan oven and induction hob. The property has two spacious double bedrooms with builtin wardrobes and the principal bedroom with en-suite shower room. The modern bathroom is accessed via hallway off and is well equipped with a three-piece suite, partially tiled and a shower over the bath.