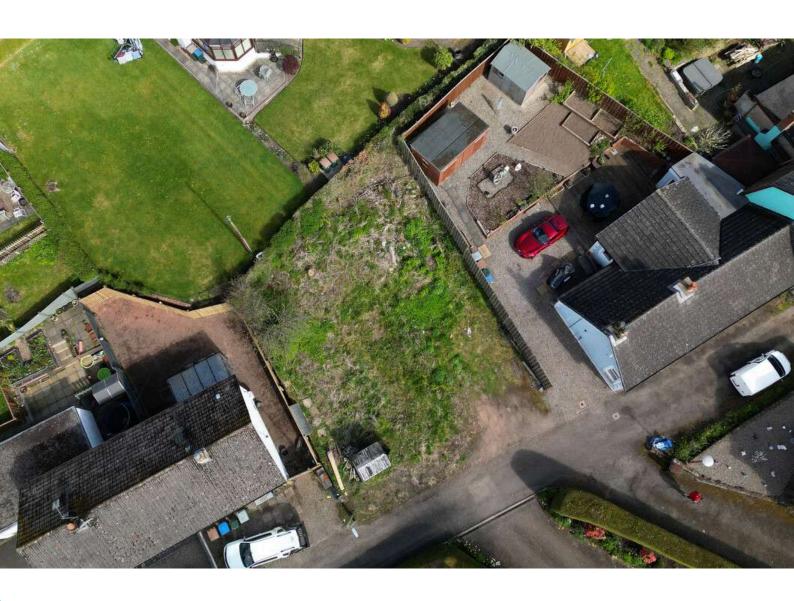

## **Accommodation**

We are delighted to present the opportunity to purchase this excellent development plot suitable for one detached dwelling.

The plot is ideally situated towards the end of a quiet lane. The location is close to the main road, with local shops, post office, garage and public house, with the local primary school within easy walking distance.

Area of plot is 0.068acre/ 278.94m2.

With a retaining wall/fence to the west, mixed hedgerow to North and fence to East. It is bounded by Church Lane itself on the South side.

to view: T: 01738 630 350

E: property@jamesonmackay.co.uk