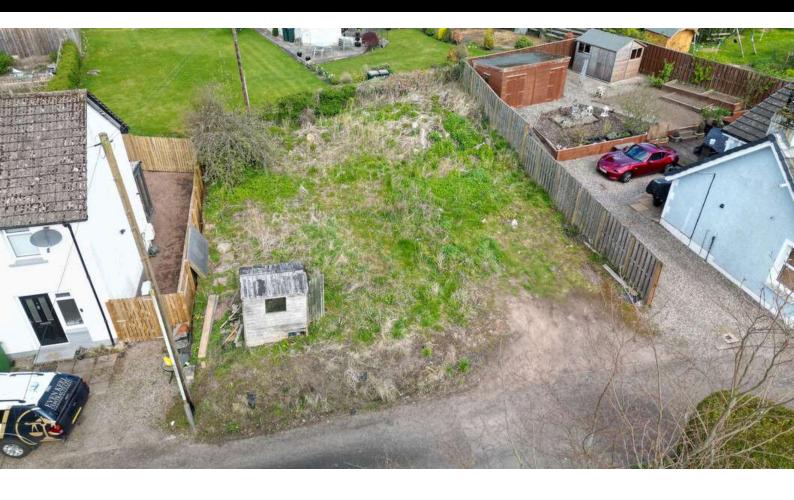

## **Accommodation**

We are delighted to present the opportunity to purchase this excellent development plot suitable for one detached dwelling.

The plot is ideally situated towards the end of a quiet lane. The location is close to the main road, with local shops, post office, garage and public house, with the local primary school within easy walking distance.

Area of plot is 0.068acre/ 278.94m2.

With a retaining wall/fence to the west, mixed hedgerow to North and fence to East. It is bounded by Church Lane itself on the South side.

to view: T: 01738 630 350

E: property@jamesonmackay.co.uk