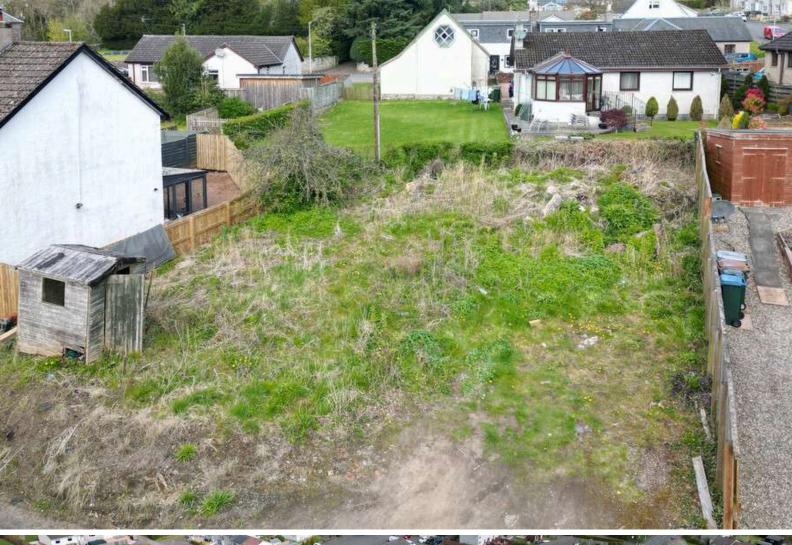

## **Accommodation**

We are delighted to present the opportunity to purchase this excellent development plot suitable for one detached dwelling.

The plot is ideally situated towards the end of a quiet lane. The location is close to the main road, with local shops, post office, garage and public house, with the local primary school within easy walking distance.

Area of plot is 0.068acre/ 278.94m2.

With a retaining wall/fence to the west, mixed hedgerow to North and fence to East. It is bounded by Church Lane itself on the South side.

to view: T: 01738 630 350

E: property@jamesonmackay.co.uk