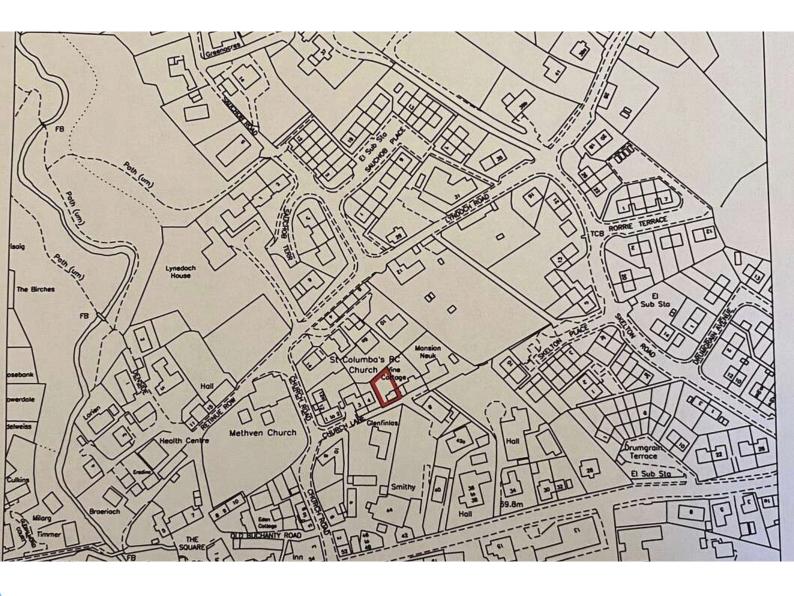

Area of plot is 0.068acre/ 278.94m2.

With a retaining wall/fence to the west, mixed hedgerow to North and fence to East. It is bounded by Church Lane itself on the South side.

to view: T: 01738 630 350

E: property@jamesonmackay.co.uk