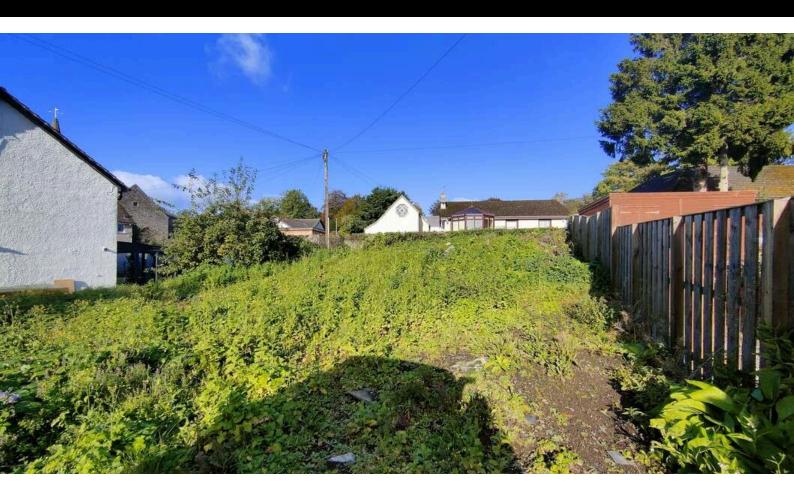

## **Accommodation**

We are delighted to present the opportunity to purchase this excellent development plot suitable for one detached dwelling.

The plot is ideally situated towards the end of a quiet lane. The location is close to the main road, with local shops, post office, garage and public house, with the local primary school within easy walking distance.

Area of plot is 0.068acre/ 278.94m2.

With a retaining wall/fence to the west, mixed hedgerow to North and fence to East. It is bounded by Church Lane itself on the South side.

to view: T: 01738 630 350

E: property@jamesonmackay.co.uk