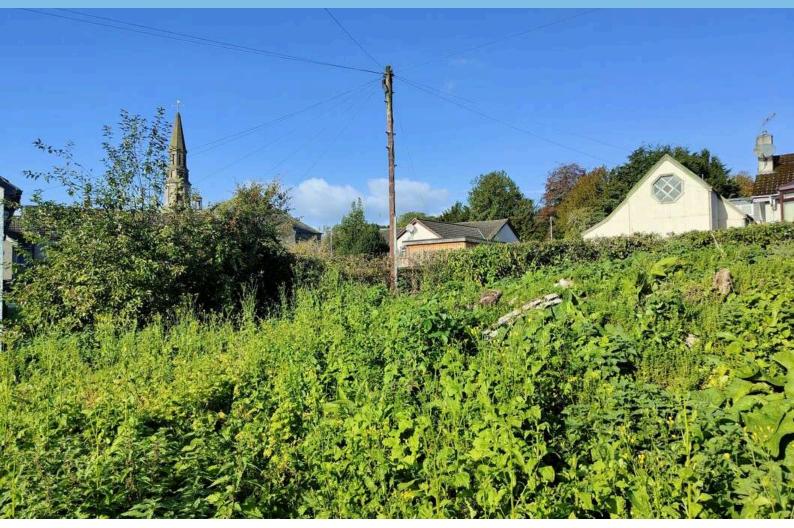

## Building Plot Church Lane, Methven, By Perth,

- Plot
- 0.069 Acre Residential Plot
- Prior Outline Planning Permission
- Offers Over £55,000

## **Accommodation**

We are delighted to present the opportunity to purchase this excellent development plot suitable for one detached dwelling.

The plot is ideally situated towards the end of a quiet lane. The location is close to the main road, with local shops, post office, garage and public house, with the local primary school within easy walking distance.

Area of plot is 0.068acre/ 278.94m2.

With a retaining wall/fence to the west, mixed hedgerow to North and fence to East. It is bounded by Church Lane itself on the South side.

to view: T: 01738 630 350

E: property@jamesonmackay.co.uk