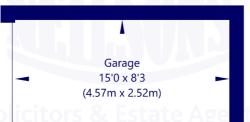

#### Location

This sizeable garage (approx. 15'O' x 8'3') offers an ideal opportunity for vehicle security perhaps by a local resident or would make an excellent lockable storage unit/workshop. The area is ideal for commuting, with easy access to A8 linking Edinburgh Airport, the A90, M8 & M9 together with the City Bypass. Also close at hand is the West Craigs Industrial Estate.

## Floorplan

Scan the QR code or click here for the floor plan and further information.