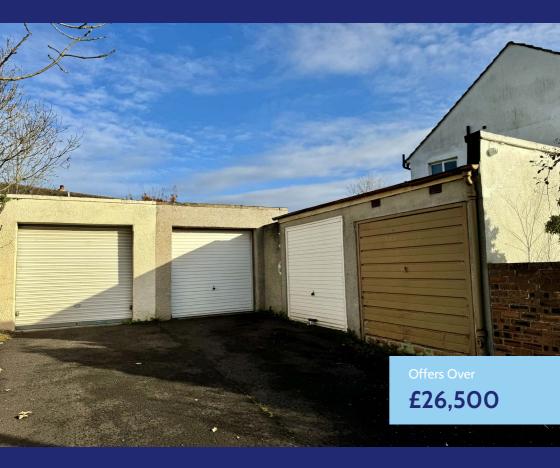

# Garage 4 Turnhouse Road

Corstorphine | Edinburgh | EH12 8ND

An excellent opportunity has arisen to purchase this single lock up garage situated within the sought after Corstorphine district of the city.

#### Location

This sizeable garage (approx. 15'O' x 8'3') offers an ideal opportunity for vehicle security perhaps by a local resident or would make an excellent lockable storage unit/workshop. The area is ideal for commuting, with easy access to A8 linking Edinburgh Airport, the A90, M8 & M9 together with the City Bypass. Also close at hand is the West Craigs Industrial Estate.