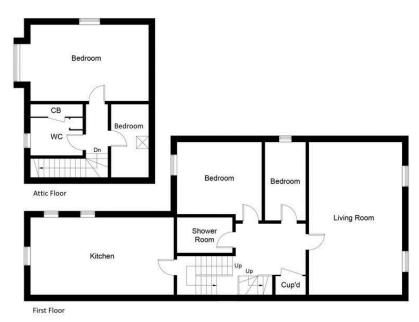

| Kitchen                  | 7.1 x 3.3m   |
|--------------------------|--------------|
| Living Room              | 7.2 x 4.36m  |
| Bedroom 1                | 3.58 x 3.34m |
| Bedroom 2                | 3.58 x 2.13m |
| Shower Room              | 2.21 x 1.53m |
| Bedroom 3 (in attic)     | 3.6 x 2.2m   |
| Bedroom (large in attic) | 6.59 x 3.27m |
| WC                       | 2.16 x 1.62m |