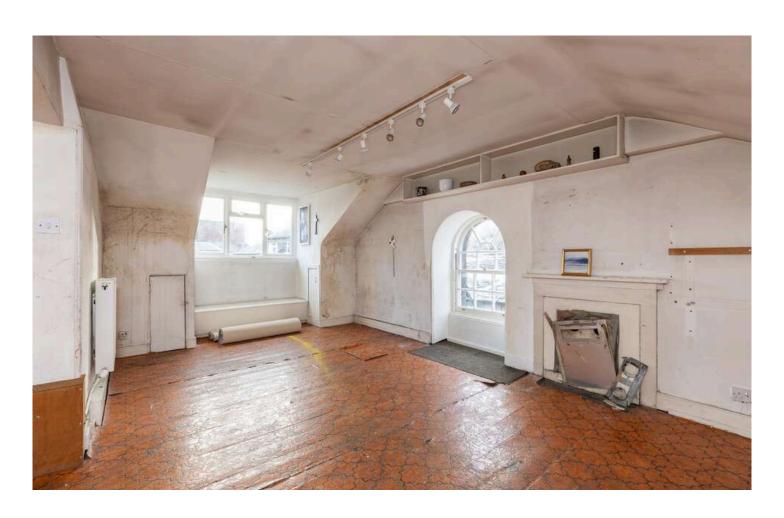

The property comprises of four bedrooms one of which has served as an art studio, a modern shower room, a WC, huge kitchen with a dining area, and a great sized lounge.

The property offers many sought after attributes including gas central heating which along with the radiators was renewed 4 years ago, ample storage space, beautiful sash windows within the bright and spacious rooms and a single parkig space. Parking is also available with a residents permit on the street and by hourly/daily ticket.

Wall art, high ceilings with original mouldings, and stained glass windows throughout give the property charm. This property has a lot of potential to become a lovely home with some modernisation.

Council Tax Band - E EPC - C

| Kitchen                  | 7.1 x 3.3m   |
|--------------------------|--------------|
| Living Room              | 7.2 x 4.36m  |
| Bedroom 1                | 3.58 x 3.34m |
| Bedroom 2                | 3.58 x 2.13m |
| Shower Room              | 2.21 x 1.53m |
| Bedroom 3 (in attic)     | 3.6 x 2.2m   |
| Bedroom (large in attic) | 6.59 x 3.27m |
| WC                       | 2.16 x 1.62m |