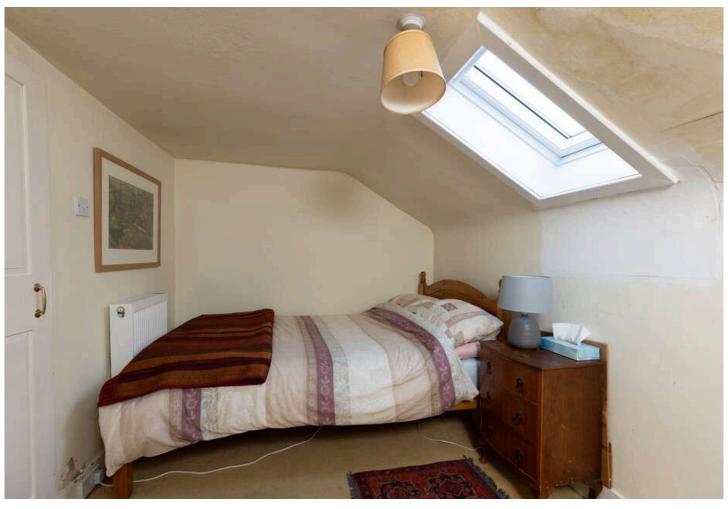

The property comprises of four bedrooms one of which has served as an art studio, a modern shower room, a WC, huge kitchen with a dining area, and a great sized lounge.

The property offers many sought after attributes including gas central heating which along with the radiators was renewed 4 years ago, ample storage space, beautiful sash windows within the bright and spacious rooms and a single parkig space. Parking is also available with a residents permit on the street and by hourly/daily ticket.

| Kitchen                  | 7.1 x 3.3m   |
|--------------------------|--------------|
| Living Room              | 7.2 x 4.36m  |
| Bedroom 1                | 3.58 x 3.34m |
| Bedroom 2                | 3.58 x 2.13m |
| Shower Room              | 2.21 x 1.53m |
| Bedroom 3 (in attic)     | 3.6 x 2.2m   |
| Bedroom (large in attic) | 6.59 x 3.27m |
| WC                       | 2.16 x 1.62m |