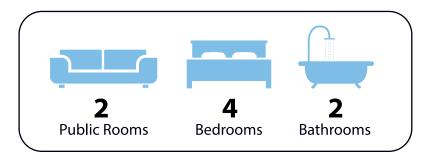

The property comprises of four bedrooms one of which has served as an art studio, a modern shower room, a WC, huge kitchen with a dining area, and a great sized lounge.

The property offers many sought after attributes including gas central heating which along with the radiators was renewed 4 years ago, ample storage space, beautiful sash windows within the bright and spacious rooms and a single parkig space. Parking is also available with a residents permit on the street and by hourly/daily ticket.