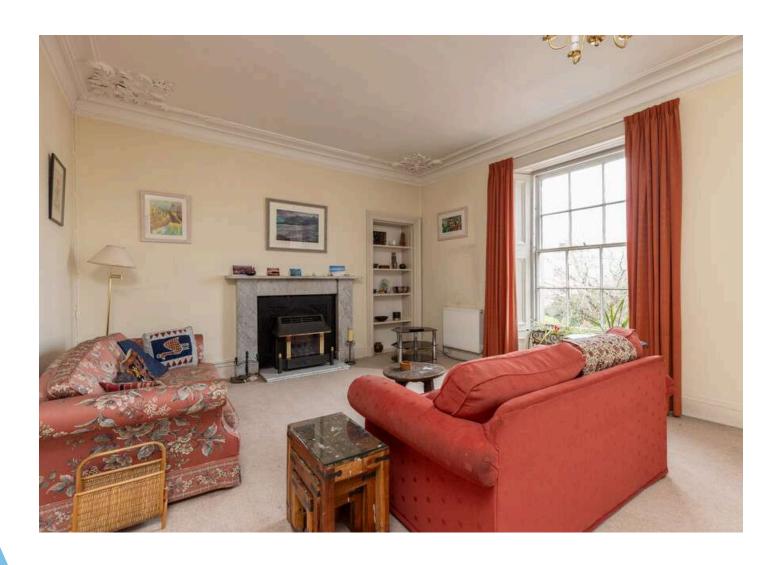

The property comprises of four bedrooms one of which has served as an art studio, a modern shower room, a WC, huge kitchen with a dining area, and a great sized lounge.

The property offers many sought after attributes including gas central heating which along with the radiators was renewed 4 years ago, ample storage space, beautiful sash windows within the bright and spacious rooms and a single parkig space. Parking is also available with a residents permit on the street and by hourly/daily ticket.

Wall art, high ceilings with original mouldings, and stained glass windows throughout give the property charm. This property has a lot of potential to become a lovely home with some modernisation.

Council Tax Band - E EPC - C