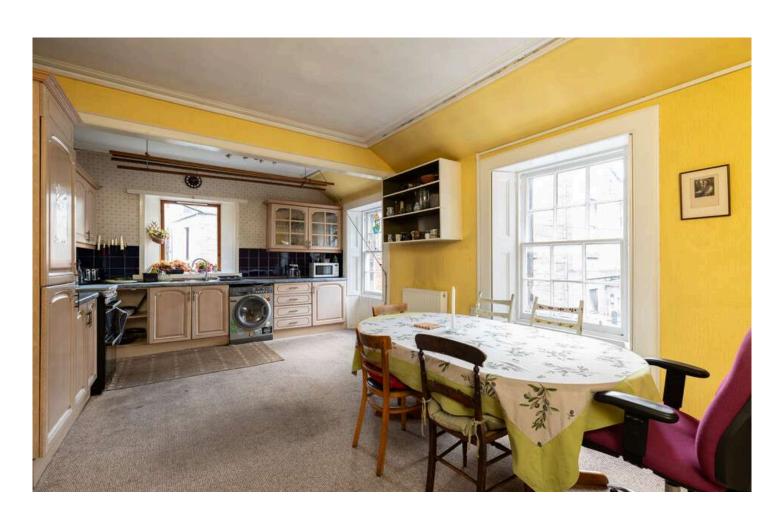

The property comprises of four bedrooms one of which has served as an art studio, a modern shower room, a WC, huge kitchen with a dining area, and a great sized lounge.

The property offers many sought after attributes including gas central heating which along with the radiators was renewed 4 years ago, ample storage space, beautiful sash windows within the bright and spacious rooms and a single parkig space. Parking is also available with a residents permit on the street and by hourly/daily ticket.