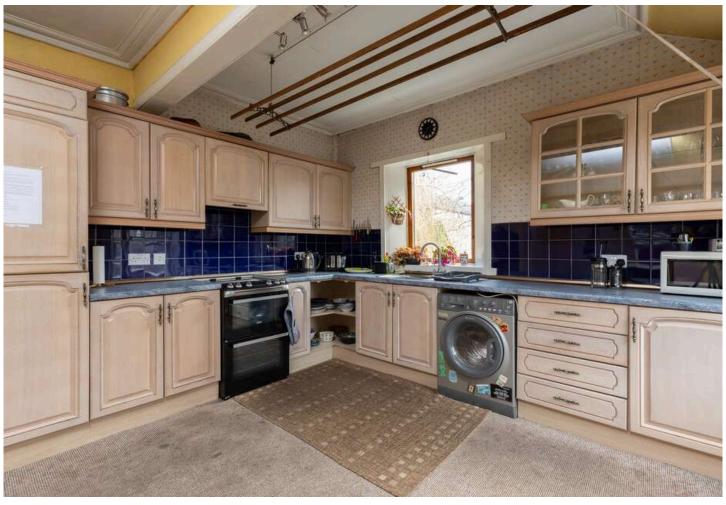

The property comprises of four bedrooms one of which has served as an art studio, a modern shower room, a WC, huge kitchen with a dining area, and a great sized lounge.

The property offers many sought after attributes including gas central heating which along with the radiators was renewed 4 years ago, ample storage space, beautiful sash windows within the bright and spacious rooms and a single parkig space. Parking is also available with a residents permit on the street and by hourly/daily ticket.

| Kitchen                  | 7.1 x 3.3m   |
|--------------------------|--------------|
| Living Room              | 7.2 x 4.36m  |
| Bedroom 1                | 3.58 x 3.34m |
| Bedroom 2                | 3.58 x 2.13m |
| Shower Room              | 2.21 x 1.53m |
| Bedroom 3 (in attic)     | 3.6 x 2.2m   |
| Bedroom (large in attic) | 6.59 x 3.27m |
| WC                       | 2.16 x 1.62m |