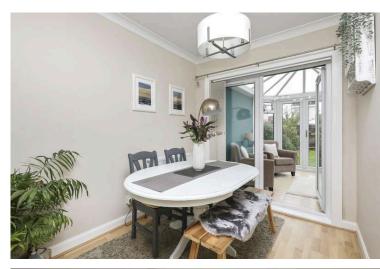

- Entrance hallway with stairs to the upper level and an under-stair store
- Spacious living and dining room with front facing full height window and dining area with French doors leading to a conservatory
- Gorgeous conservatory
- Lovely fitted kitchen with a range of base and wall units, gas hob, oven, extractor and free-standing white goods
- Upper hallway with loft ladder access to a part floored loft with light