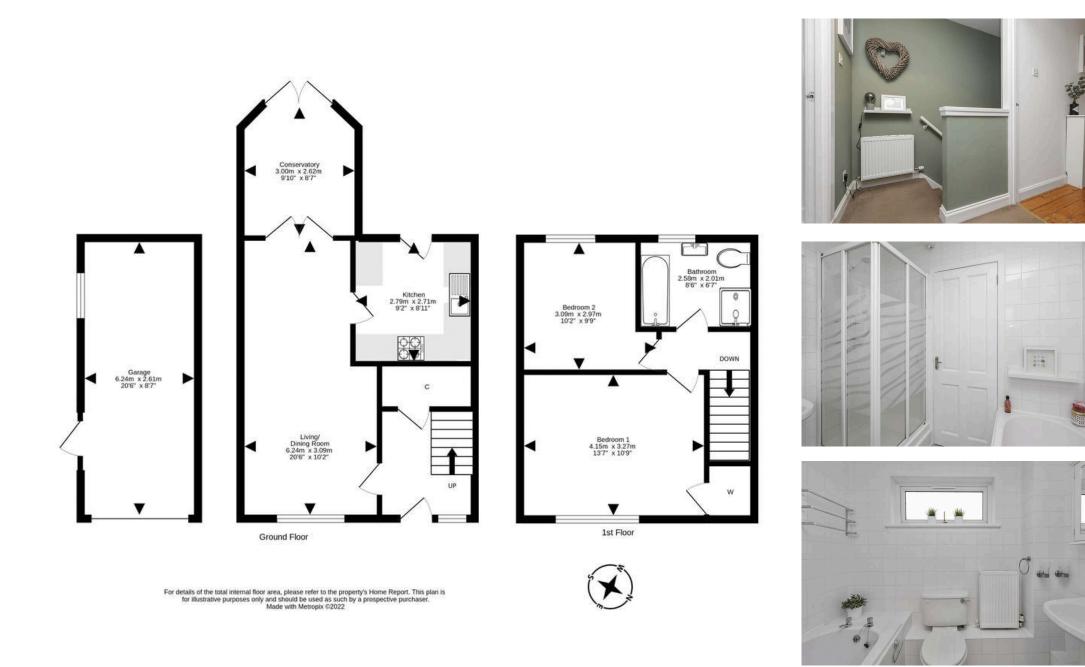

- Entrance hallway with stairs to the upper level and an under-stair store
- Spacious living and dining room with front facing full height window and dining area with French doors leading to a conservatory
- Gorgeous conservatory
- Lovely fitted kitchen with a range of base and wall units, gas hob, oven, extractor and free-standing white goods
- Upper hallway with loft ladder access to a part floored loft with light

- Main bedroom with built-in wardrobes and window to the front
- Bedroom two with window to the rear
- Family bath and shower room with four-piece suite with bath separate shower cubicle with electric shower, wc and sink
- Double glazing and gas central heating
- Good sized mature private garden grounds to the front, side and
  rear offering the ideal space for outside entertaining
- Driveway providing off-street parking for several cars
- Detached garage with newly fitted roof and providing light and power