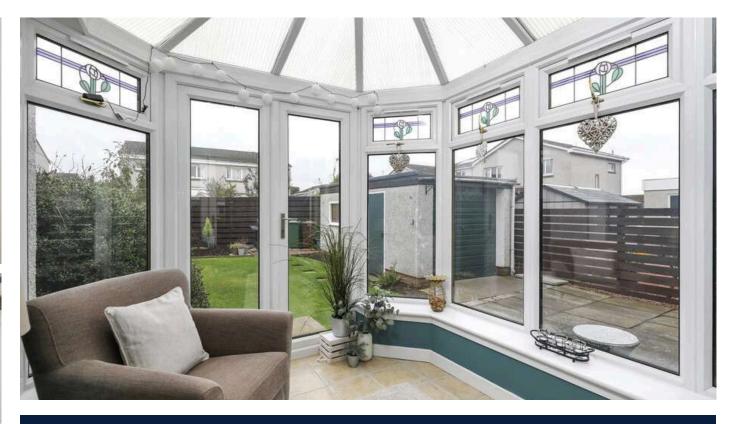

- Entrance hallway with stairs to the upper level and an under-stair store
- Spacious living and dining room with front facing full height window and dining area with French doors leading to a conservatory
- Gorgeous conservatory
- Lovely fitted kitchen with a range of base and wall units, gas hob, oven, extractor and free-standing white goods
- Upper hallway with loft ladder access to a part floored loft with light