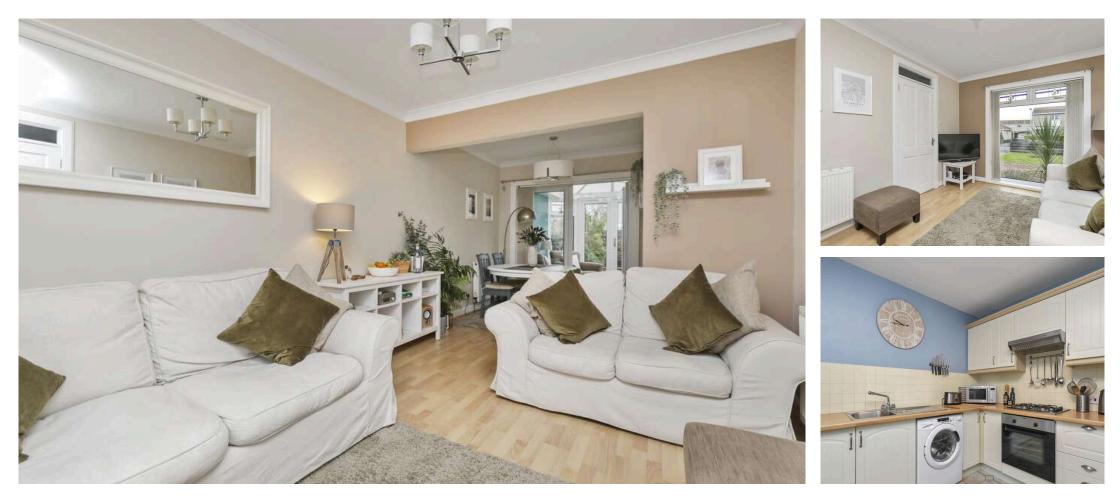

- Entrance hallway with stairs to the upper level and an under-stair store
- Spacious living and dining room with front facing full height window and dining area with French doors leading to a conservatory
- Gorgeous conservatory
- Lovely fitted kitchen with a range of base and wall units, gas hob, oven, extractor and free-standing white goods
- Upper hallway with loft ladder access to a part floored loft with light

- Main bedroom with built-in wardrobes and window to the front
- Bedroom two with window to the rear
- Family bath and shower room with four-piece suite with bath separate shower cubicle with electric shower, wc and sink
- Double glazing and gas central heating
- Good sized mature private garden grounds to the front, side and
  rear offering the ideal space for outside entertaining
- Driveway providing off-street parking for several cars
- Detached garage with newly fitted roof and providing light and power