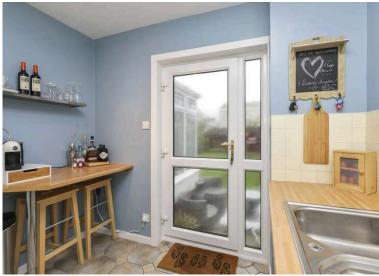

- Entrance hallway with stairs to the upper level and an under-stair store
- Spacious living and dining room with front facing full height window and dining area with French doors leading to a conservatory
- Gorgeous conservatory
- Lovely fitted kitchen with a range of base and wall units, gas hob, oven, extractor and free-standing white goods
- Upper hallway with loft ladder access to a part floored loft with light