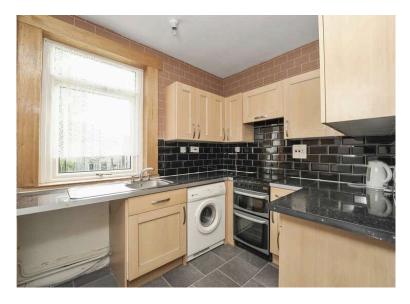

- · Reception hallway.
- Bright and spacious living room front facing pleasantly looking on to the front garden.
- Fitted kitchen equipped with a good range of wall and base units along with the free standing cooker and tumble dryer to be included in the sale.
- Rear facing double bedroom with ample space for free standing furniture.

## Extras

The white goods in the kitchen, blinds and fitted floor coverings are included in the sale.