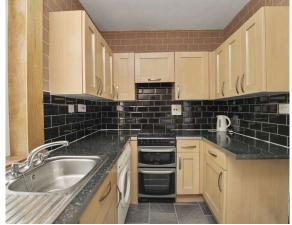

- · Reception hallway.
- Bright and spacious living room front facing pleasantly looking on to the front garden.
- Fitted kitchen equipped with a good range of wall and base units along with the free standing cooker and tumble dryer to be included in the sale.
- Rear facing double bedroom with ample space for free standing furniture.

## Extras

The white goods in the kitchen, blinds and fitted floor coverings are included in the sale.