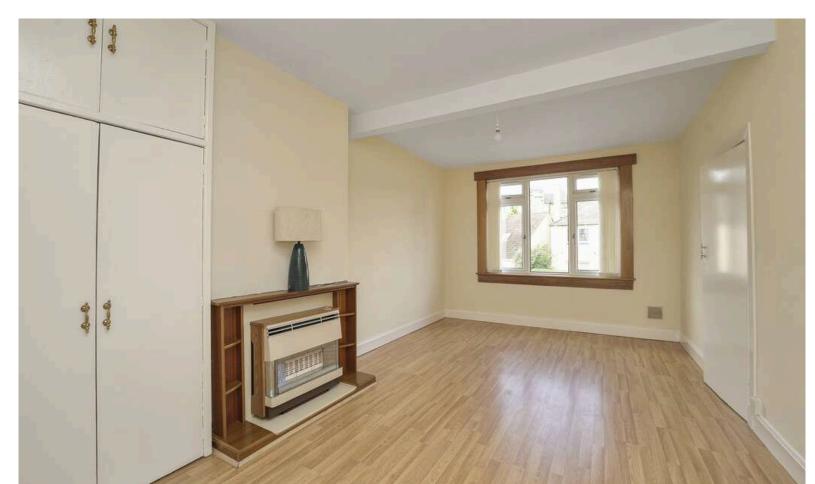

- · Reception hallway.
- Bright and spacious living room front facing pleasantly looking on to the front garden.
- Fitted kitchen equipped with a good range of wall and base units along with the free standing cooker and tumble dryer to be included in the sale.
- Rear facing double bedroom with ample space for free standing furniture.