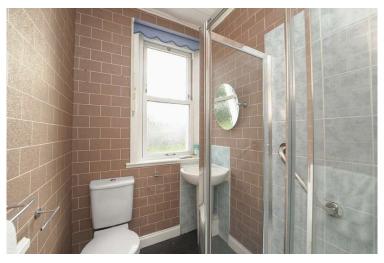

- Double bedroom front facing.
- Bathroom presented as a shower room comprising
  WC, wash hand basin and shower cubicle.
- Gas central heating and double glazing
- Shared drying green to the rear.
- Private front garden.
- Unrestricted on street parking.