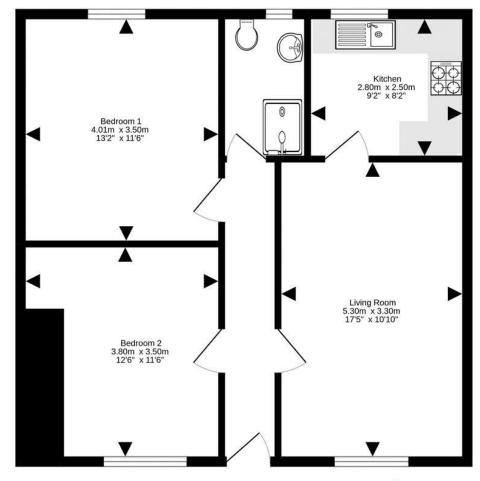

- · Reception hallway.
- Bright and spacious living room front facing pleasantly looking on to the front garden.
- Fitted kitchen equipped with a good range of wall and base units along with the free standing cooker and tumble dryer to be included in the sale.
- Rear facing double bedroom with ample space for free standing furniture.

- Double bedroom front facing.
- Bathroom presented as a shower room comprising
  WC, wash hand basin and shower cubicle.
- Gas central heating and double glazing
- Shared drying green to the rear.
- Private front garden.
- Unrestricted on street parking.

## **Ground Floor**

Bruntsfield Office: 103-105 Bruntsfield Place | Edinburgh | EH10 4EQ T: 0131 228 1926 F: 0131 228 9193 Penicuik Office: 20 High Street | Penicuik | EH26 8HW T: 0131 240 3818 F: 01968 676546