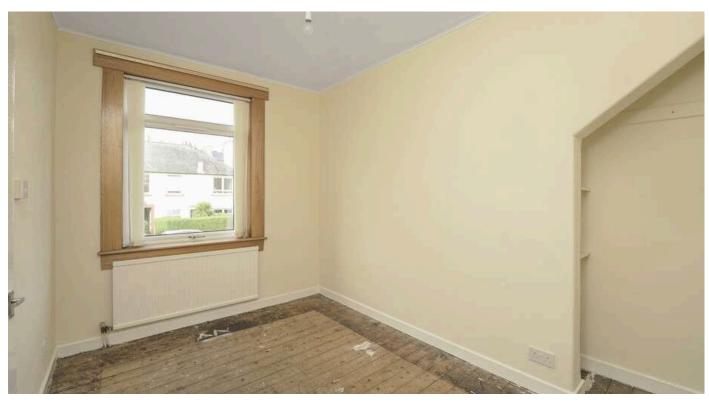

- · Reception hallway.
- Bright and spacious living room front facing pleasantly looking on to the front garden.
- Fitted kitchen equipped with a good range of wall and base units along with the free standing cooker and tumble dryer to be included in the sale.
- Rear facing double bedroom with ample space for free standing furniture.

- Double bedroom front facing.
- Bathroom presented as a shower room comprising
  WC, wash hand basin and shower cubicle.
- Gas central heating and double glazing
- Shared drying green to the rear.
- Private front garden.
- Unrestricted on street parking.