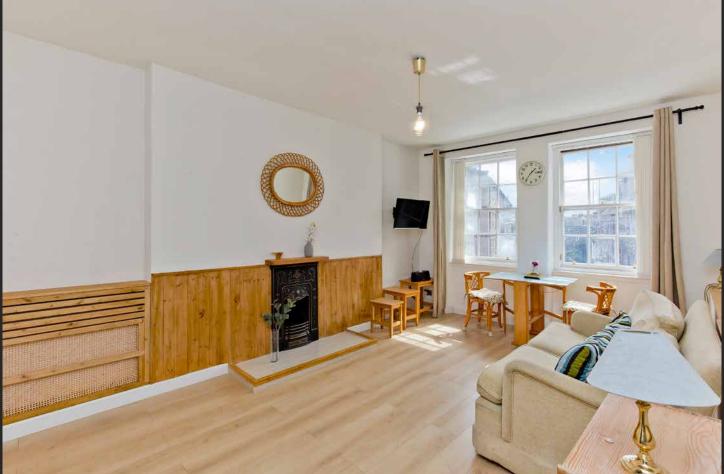

### Summary

Set on the second floor of a charming period tenement with a communal garden, this attractive flat boasts a south-facing reception room with a focal fireplace, a tastefully-appointed kitchen, a generous double bedroom with storage, and a modern shower room. Located in bustling Newington, the appealing home enjoys proximity to a fantastic array of shops, bars, and eateries, as well as being a short stroll from Holyrood Park and the Meadows.