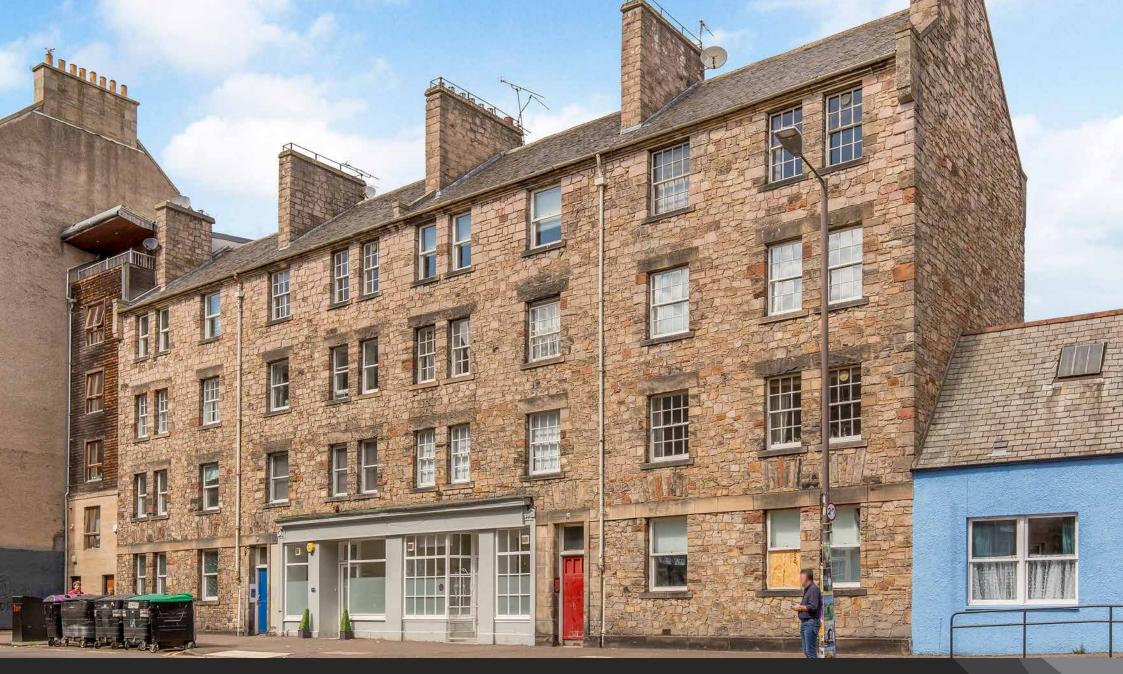

# 58/F4 East Crosscauseway

Newington, Edinburgh, EH8 9HD

We sell homes, not just houses

### Summary

Set on the second floor of a charming period tenement with a communal garden, this attractive flat boasts a south-facing reception room with a focal fireplace, a tastefully-appointed kitchen, a generous double bedroom with storage, and a modern shower room. Located in bustling Newington, the appealing home enjoys proximity to a fantastic array of shops, bars, and eateries, as well as being a short stroll from Holyrood Park and the Meadows.