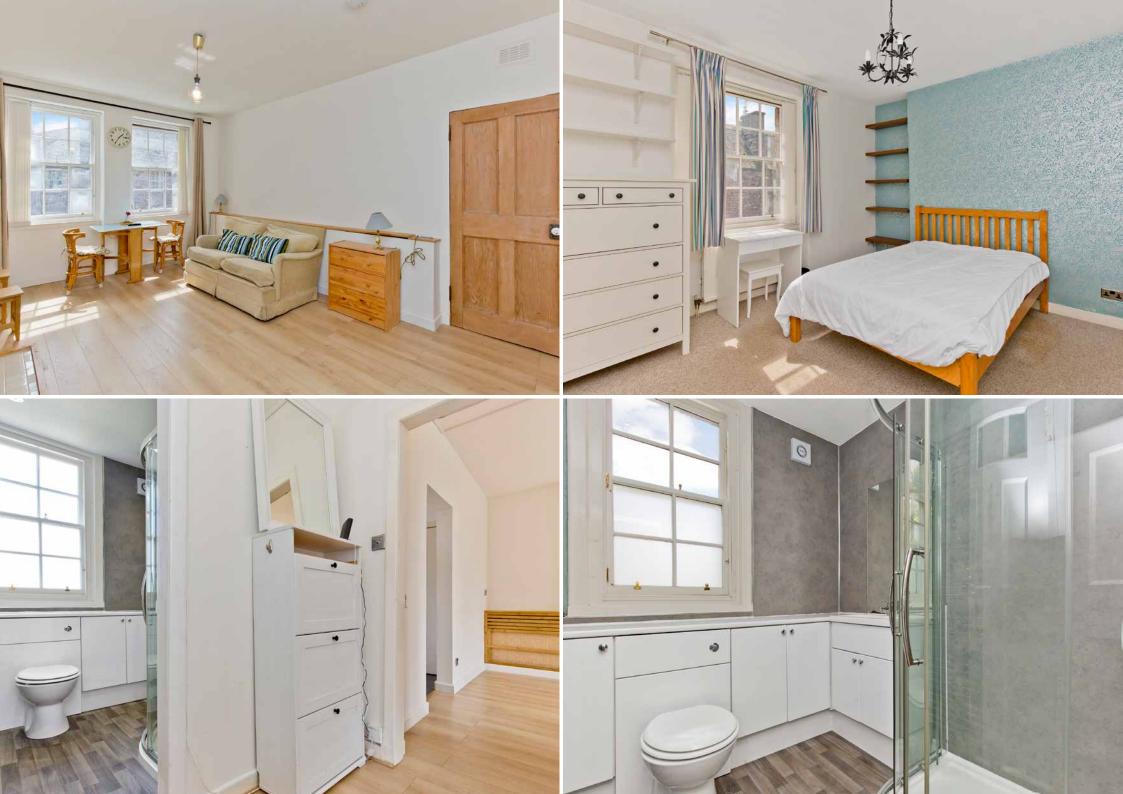

### Summary

Set on the second floor of a charming period tenement with a communal garden, this attractive flat boasts a south-facing reception room with a focal fireplace, a tastefully-appointed kitchen, a generous double bedroom with storage, and a modern shower room. Located in bustling Newington, the appealing home enjoys proximity to a fantastic array of shops, bars, and eateries, as well as being a short stroll from Holyrood Park and the Meadows.

#### Features

- Prime central location
- Traditional second-floor flat
- Secure entry system
- Airy entrance hall
- Sunny living/dining room
- Stylish kitchen
- One double bedroom with storage
- Modern shower room
- Communal rear garden
- Controlled on-street parking (Zone 3)
- Gas central heating
- EPC Rating C