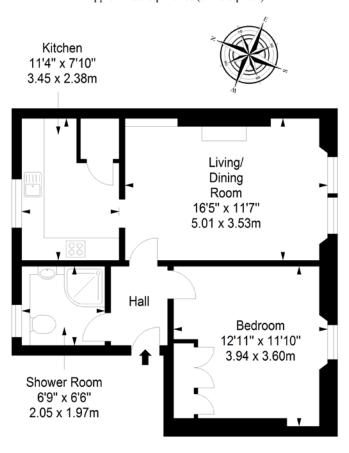

## Floorplan

#### Second Floor

Approx. 48.5 sq. metres (522.0 sq. feet)

Total area: approx. 48.5 sq. metres (522.0 sq. feet)

LEGAL OFFICE: 89-91 Morrison Street, Edinburgh, EH3 8BU 0131 337 7771

www.clancys-solicitors.co.uk