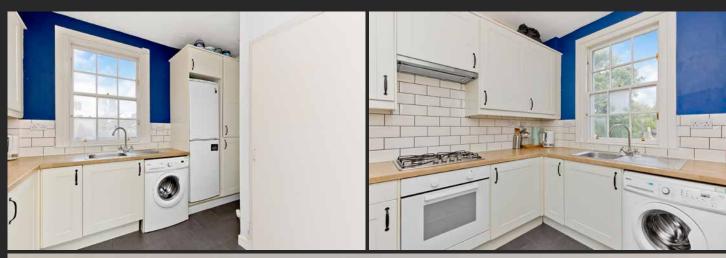

### Summary

Set on the second floor of a charming period tenement with a communal garden, this attractive flat boasts a south-facing reception room with a focal fireplace, a tastefully-appointed kitchen, a generous double bedroom with storage, and a modern shower room. Located in bustling Newington, the appealing home enjoys proximity to a fantastic array of shops, bars, and eateries, as well as being a short stroll from Holyrood Park and the Meadows.