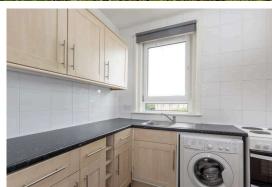

The accommodation comprises of an entrance hallway with a large storage cupboard and offering access to the attic. Large living/dining room with an electric fireplace. Self contained kitchen with a rage of wall and floor mounted units, electric cooker and appliances which are included in the sale. Two double bedrooms, one with fitted wardrobes offering plenty of storage space. Fully tiled shower room with a two-piece suite and mains shower. Gas central heating and double glazing throughout the property. Private back garden along with communal drying green and free on-street parking.\*No warranties given for system or appliances.\*