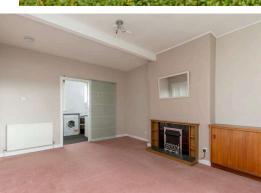

The accommodation comprises of an entrance hallway with a large storage cupboard and offering access to the attic. Large living/dining room with an electric fireplace. Self contained kitchen with a rage of wall and floor mounted units, electric cooker and appliances which are included in the sale. Two double bedrooms, one with fitted wardrobes offering plenty of storage space. Fully tiled shower room with a two-piece suite and mains shower. Gas central heating and double glazing throughout the property. Private back garden along with communal drying green and free on-street parking.\*No warranties given for system or appliances.\*