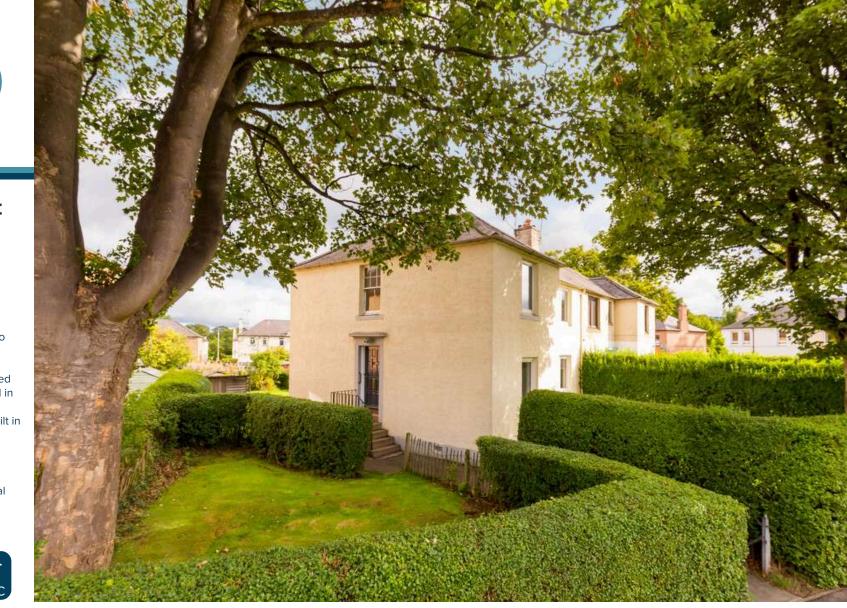

## Flat

Blair Cadell offer to market this 2 bed upper flat in the established suburb of Stenhouse. With two generous double bedrooms and ample living space, the property would be ideal for the first time buyer or buy to let investor.

The accommodation comprises of an entrance hallway with a large storage cupboard and offering access to the attic. Large living/dining room with an electric fireplace. Self contained kitchen with a rage of wall and floor mounted units, electric cooker and appliances which are included in the sale. Two double bedrooms, one with fitted wardrobes offering plenty of storage space. Fully tiled shower room with a two-piece suite and mains shower. Gas central heating and double glazing throughout the property. Private back garden along with communal drying green and free on-street parking.\*No warranties given for system or appliances.\*