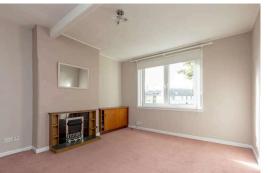

The accommodation comprises of an entrance hallway with a large storage cupboard and offering access to the attic. Large living/dining room with an electric fireplace. Self contained kitchen with a rage of wall and floor mounted units, electric cooker and appliances which are included in the sale. Two double bedrooms, one with fitted wardrobes offering plenty of storage space. Fully tiled shower room with a two-piece suite and mains shower. Gas central heating and double glazing throughout the property. Private back garden along with communal drying green and free on-street parking.\*No warranties given for system or appliances.\*