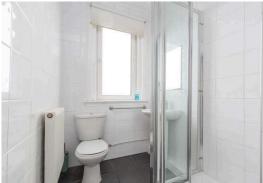

The accommodation comprises of an entrance hallway with a large storage cupboard and offering access to the attic. Large living/dining room with an electric fireplace. Self contained kitchen with a rage of wall and floor mounted units, electric cooker and appliances which are included in the sale. Two double bedrooms, one with fitted wardrobes offering plenty of storage space. Fully tiled shower room with a two-piece suite and mains shower. Gas central heating and double glazing throughout the property. Private back garden along with communal drying green and free on-street parking.\*No warranties given for system or appliances.\*