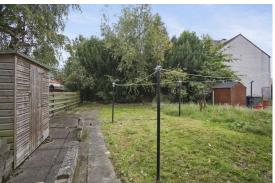

- · Welcoming reception hallway.
- Front facing living room, door accesses the kitchen.
- Fully fitted kitchen with a range of wall and base units along with integrated oven, hob and extractor.
- · Double bedroom front facing with twin windows and ample space for free standing furniture.
- · Further double bedroom rear facing.
- Bathroom comprising WC, wash hand basin, bath with shower over.
- · Gas central heating.
- · Double Glazing.
- · Shared side access.
- · Private area of the rear garden with garden shed.
- · Unrestricted on street parking.