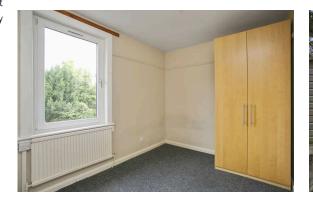

- · Welcoming reception hallway.
- Front facing living room, door accesses the kitchen.
- Fully fitted kitchen with a range of wall and base units along with integrated oven, hob and extractor.
- · Double bedroom front facing with twin windows and ample space for free standing furniture.
- · Further double bedroom rear facing.
- Bathroom comprising WC, wash hand basin, bath with shower over.
- · Gas central heating.
- · Double Glazing.
- · Shared side access.
- · Private area of the rear garden with garden shed.
- · Unrestricted on street parking.