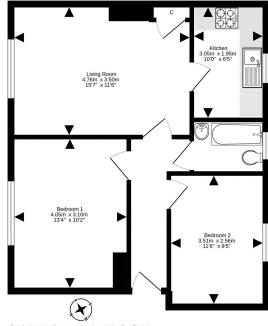

- · Welcoming reception hallway.
- Front facing living room, door accesses the kitchen.
- Fully fitted kitchen with a range of wall and base units along with integrated oven, hob and extractor.
- · Double bedroom front facing with twin windows and ample space for free standing furniture.
- · Further double bedroom rear facing.
- Bathroom comprising WC, wash hand basin, bath with shower over.
- · Gas central heating.
- · Double Glazing.
- · Shared side access.
- · Private area of the rear garden with garden shed.
- · Unrestricted on street parking.