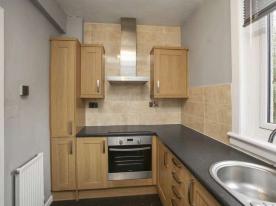

- · Welcoming reception hallway.
- Front facing living room, door accesses the kitchen.
- Fully fitted kitchen with a range of wall and base units along with integrated oven, hob and extractor.
- · Double bedroom front facing with twin windows and ample space for free standing furniture.
- · Further double bedroom rear facing.
- Bathroom comprising WC, wash hand basin, bath with shower over.
- · Gas central heating.
- · Double Glazing.
- · Shared side access.
- · Private area of the rear garden with garden shed.
- · Unrestricted on street parking.