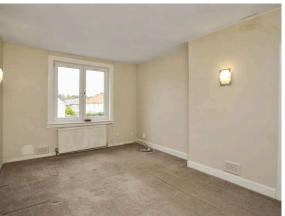

- · Welcoming reception hallway.
- Front facing living room, door accesses the kitchen.
- Fully fitted kitchen with a range of wall and base units along with integrated oven, hob and extractor.
- · Double bedroom front facing with twin windows and ample space for free standing furniture.
- · Further double bedroom rear facing.
- Bathroom comprising WC, wash hand basin, bath with shower over.
- · Gas central heating.
- · Double Glazing.
- · Shared side access.
- · Private area of the rear garden with garden shed.
- · Unrestricted on street parking.