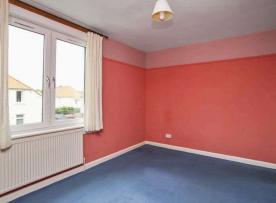

- · Welcoming reception hallway.
- Front facing living room, door accesses the kitchen.
- Fully fitted kitchen with a range of wall and base units along with integrated oven, hob and extractor.
- · Double bedroom front facing with twin windows and ample space for free standing furniture.
- · Further double bedroom rear facing.
- Bathroom comprising WC, wash hand basin, bath with shower over.
- · Gas central heating.
- · Double Glazing.
- · Shared side access.
- · Private area of the rear garden with garden shed.
- · Unrestricted on street parking.