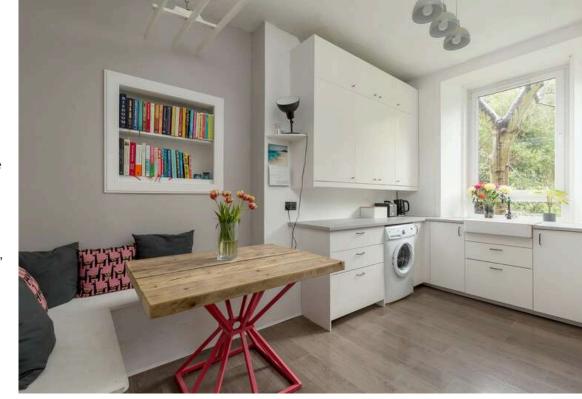

The accommodation comprises of a beautiful bay window lounge featuring ornate cornicing and a centre rose, along with a decorative gas fireplace making it the perfect place for relaxing. The kitchen/diner is bright and spacious, looking onto the garden. A range of floor and wall mounted units, gas hob and electric oven, and integrated appliances make up the kitchen, and a fantastic large pantry provides further useful storage space. The built in seating area is ideal for hosting, as well as giving additional storage. There are two generous double bedrooms, with the master featuring a decorative fireplace. Bespoke office units have been installed to create a perfect home office in the large box room (these units are available subject to negotiation). A smart fully tiled family bathroom fitted with a three-piece suite and electric shower over the bath. The property benefits from gas central heating and double glazing throughout for maximum efficiency. There is a well-kept communal garden to the rear and free on street parking in surrounding streets.