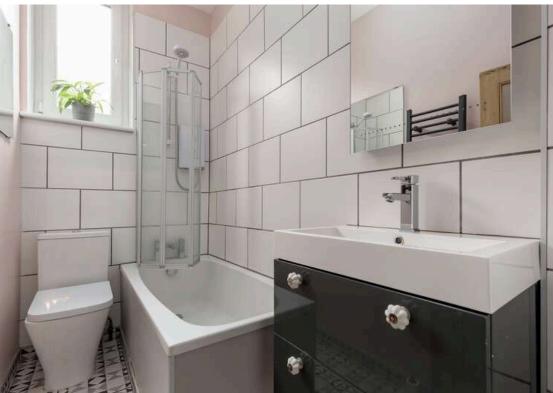

The accommodation comprises of a beautiful bay window lounge featuring ornate cornicing and a centre rose, along with a decorative gas fireplace making it the perfect place for relaxing. The kitchen/diner is bright and spacious, looking onto the garden. A range of floor and wall mounted units, gas hob and electric oven, and integrated appliances make up the kitchen, and a fantastic large pantry provides further useful storage space. The built in seating area is ideal for hosting, as well as giving additional storage. There are two generous double bedrooms, with the master featuring a decorative fireplace. Bespoke office units have been installed to create a perfect home office in the large box room (these units are available subject to negotiation). A smart fully tiled family bathroom fitted with a three-piece suite and electric shower over the bath. The property benefits from gas central heating and double glazing throughout for maximum efficiency. There is a well-kept communal garden to the rear and free on street parking in surrounding streets.