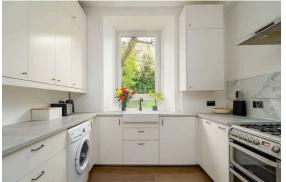

The accommodation comprises of a beautiful bay window lounge featuring ornate cornicing and a centre rose, along with a decorative gas fireplace making it the perfect place for relaxing. The kitchen/diner is bright and spacious, looking onto the garden. A range of floor and wall mounted units, gas hob and electric oven, and integrated appliances make up the kitchen, and a fantastic large pantry provides further useful storage space. The built in seating area is ideal for hosting, as well as giving additional storage. There are two generous double bedrooms, with the master featuring a decorative fireplace. Bespoke office units have been installed to create a perfect home office in the large box room (these units are available subject to negotiation). A smart fully tiled family bathroom fitted with a three-piece suite and electric shower over the bath. The property benefits from gas central heating and double glazing throughout for maximum efficiency. There is a well-kept communal garden to the rear and free on street parking in surrounding streets.