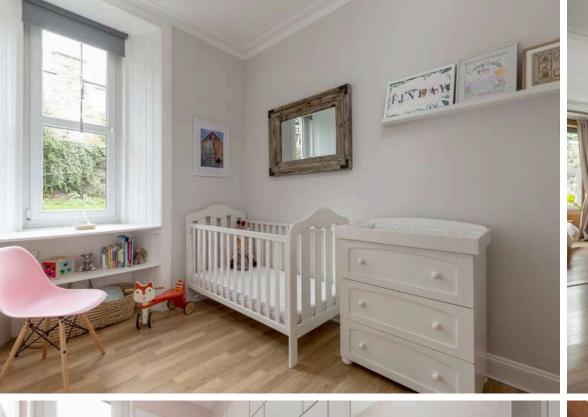

The accommodation comprises of a beautiful bay window lounge featuring ornate cornicing and a centre rose, along with a decorative gas fireplace making it the perfect place for relaxing. The kitchen/diner is bright and spacious, looking onto the garden. A range of floor and wall mounted units, gas hob and electric oven, and integrated appliances make up the kitchen, and a fantastic large pantry provides further useful storage space. The built in seating area is ideal for hosting, as well as giving additional storage. There are two generous double bedrooms, with the master featuring a decorative fireplace. Bespoke office units have been installed to create a perfect home office in the large box room (these units are available subject to negotiation). A smart fully tiled family bathroom fitted with a three-piece suite and electric shower over the bath. The property benefits from gas central heating and double glazing throughout for maximum efficiency. There is a well-kept communal garden to the rear and free on street parking in surrounding streets.