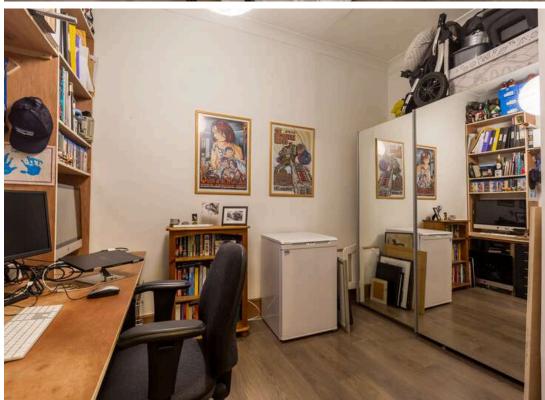

The accommodation comprises of a beautiful bay window lounge featuring ornate cornicing and a centre rose, along with a decorative gas fireplace making it the perfect place for relaxing. The kitchen/diner is bright and spacious, looking onto the garden. A range of floor and wall mounted units, gas hob and electric oven, and integrated appliances make up the kitchen, and a fantastic large pantry provides further useful storage space. The built in seating area is ideal for hosting, as well as giving additional storage. There are two generous double bedrooms, with the master featuring a decorative fireplace. Bespoke office units have been installed to create a perfect home office in the large box room (these units are available subject to negotiation). A smart fully tiled family bathroom fitted with a three-piece suite and electric shower over the bath. The property benefits from gas central heating and double glazing throughout for maximum efficiency. There is a well-kept communal garden to the rear and free on street parking in surrounding streets.