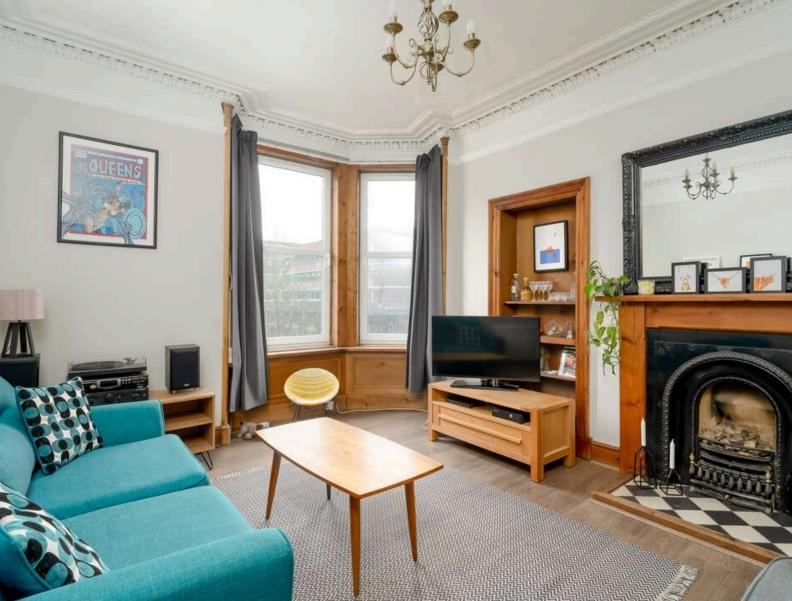

The accommodation comprises of a beautiful bay window lounge featuring ornate cornicing and a centre rose, along with a decorative gas fireplace making it the perfect place for relaxing. The kitchen/diner is bright and spacious, looking onto the garden. A range of floor and wall mounted units, gas hob and electric oven, and integrated appliances make up the kitchen, and a fantastic large pantry provides further useful storage space. The built in seating area is ideal for hosting, as well as giving additional storage. There are two generous double bedrooms, with the master featuring a decorative fireplace. Bespoke office units have been installed to create a perfect home office in the large box room (these units are available subject to negotiation). A smart fully tiled family bathroom fitted with a three-piece suite and electric shower over the bath. The property benefits from gas central heating and double glazing throughout for maximum efficiency. There is a well-kept communal garden to the rear and free on street parking in surrounding streets.