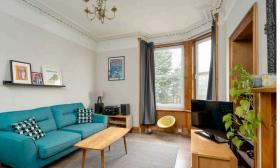

The accommodation comprises of a beautiful bay window lounge featuring ornate cornicing and a centre rose, along with a decorative gas fireplace making it the perfect place for relaxing. The kitchen/diner is bright and spacious, looking onto the garden. A range of floor and wall mounted units, gas hob and electric oven, and integrated appliances make up the kitchen, and a fantastic large pantry provides further useful storage space. The built in seating area is ideal for hosting, as well as giving additional storage. There are two generous double bedrooms, with the master featuring a decorative fireplace. Bespoke office units have been installed to create a perfect home office in the large box room (these units are available subject to negotiation). A smart fully tiled family bathroom fitted with a three-piece suite and electric shower over the bath. The property benefits from gas central heating and double glazing throughout for maximum efficiency. There is a well-kept communal garden to the rear and free on street parking in surrounding streets.