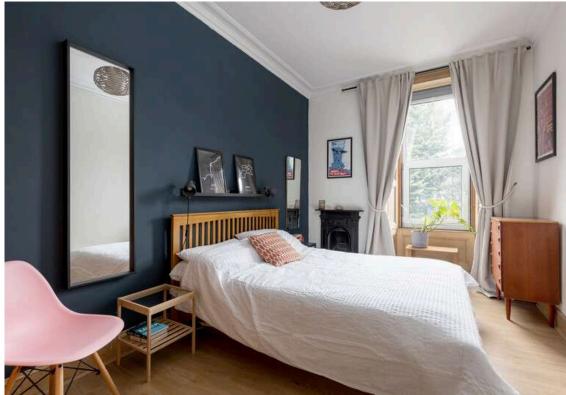

The accommodation comprises of a beautiful bay window lounge featuring ornate cornicing and a centre rose, along with a decorative gas fireplace making it the perfect place for relaxing. The kitchen/diner is bright and spacious, looking onto the garden. A range of floor and wall mounted units, gas hob and electric oven, and integrated appliances make up the kitchen, and a fantastic large pantry provides further useful storage space. The built in seating area is ideal for hosting, as well as giving additional storage. There are two generous double bedrooms, with the master featuring a decorative fireplace. Bespoke office units have been installed to create a perfect home office in the large box room (these units are available subject to negotiation). A smart fully tiled family bathroom fitted with a three-piece suite and electric shower over the bath. The property benefits from gas central heating and double glazing throughout for maximum efficiency. There is a well-kept communal garden to the rear and free on street parking in surrounding streets.