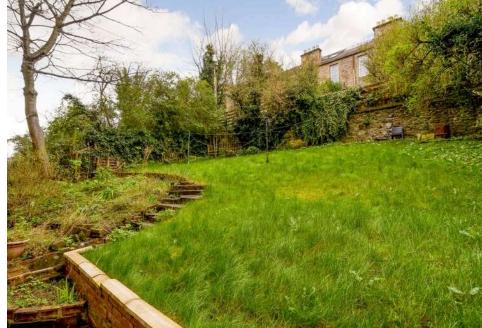

## 36/4 Parsons Green **Terrace Edinburgh EH8 7AF** Offers Over £245,000

- · Bay window lounge featuring ornate cornicing, centre rose and gas fireplace
- · Kitchen/diner fitted with a range of floor and wall mounted units, gas hob and electric oven and and a range of appliances, some of which are included in
- Two spacious double bedrooms with master featuring decorative fireplace
- · Large box room with bespoke office unit and excellent storage
- · Bathroom fitted with three-piece suite and electric shower over bath
- Gas central heating and double glazing
- · Well kept communal garden
- · Free on street parking in surrounding streets and excellent transport links

The accommodation comprises of a beautiful bay window lounge featuring ornate cornicing and a centre rose, along with a decorative gas fireplace making it the perfect place for relaxing. The kitchen/diner is bright and spacious, looking onto the garden. A range of floor and wall mounted units, gas hob and electric oven, and integrated appliances make up the kitchen, and a fantastic large pantry provides further useful storage space. The built in seating area is ideal for hosting, as well as giving additional storage. There are two generous double bedrooms, with the master featuring a decorative fireplace. Bespoke office units have been installed to create a perfect home office in the large box room (these units are available subject to negotiation). A smart fully tiled family bathroom fitted with a three-piece suite and electric shower over the bath. The property benefits from gas central heating and double glazing throughout for maximum efficiency. There is a well-kept communal garden to the rear and free on street parking in surrounding streets.