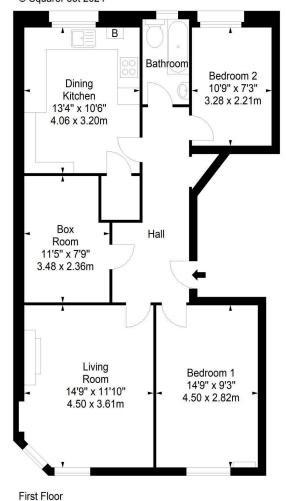

## 36/4 Parsons Green **Terrace Edinburgh EH8 7AF** Offers Over £245,000

- · Bay window lounge featuring ornate cornicing, centre rose and gas fireplace
- · Kitchen/diner fitted with a range of floor and wall mounted units, gas hob and electric oven and and a range of appliances, some of which are included in
- Two spacious double bedrooms with master featuring decorative fireplace
- · Large box room with bespoke office unit and excellent storage
- · Bathroom fitted with three-piece suite and electric shower over bath
- Gas central heating and double glazing
- · Well kept communal garden
- · Free on street parking in surrounding streets and excellent transport links

The accommodation comprises of a beautiful bay window lounge featuring ornate cornicing and a centre rose, along with a decorative gas fireplace making it the perfect place for relaxing. The kitchen/diner is bright and spacious, looking onto the garden. A range of floor and wall mounted units, gas hob and electric oven, and integrated appliances make up the kitchen, and a fantastic large pantry provides further useful storage space. The built in seating area is ideal for hosting, as well as giving additional storage. There are two generous double bedrooms, with the master featuring a decorative fireplace. Bespoke office units have been installed to create a perfect home office in the large box room (these units are available subject to negotiation). A smart fully tiled family bathroom fitted with a three-piece suite and electric shower over the bath. The property benefits from gas central heating and double glazing throughout for maximum efficiency. There is a well-kept communal garden to the rear and free on street parking in surrounding streets.

## Parsons Green Terrace, Edinburgh, EH8 7AF

Approx. Gross Internal Area 781 Sq Ft - 72.55 Sq M For identification only. Not to scale. © SquareFoot 2024

DX ED 92, Edinburgh E-mail: property@blaircadell.com www.blaircadell.com