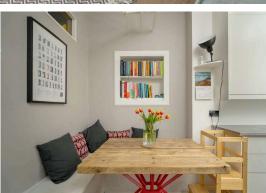

The accommodation comprises of a beautiful bay window lounge featuring ornate cornicing and a centre rose, along with a decorative gas fireplace making it the perfect place for relaxing. The kitchen/diner is bright and spacious, looking onto the garden. A range of floor and wall mounted units, gas hob and electric oven, and integrated appliances make up the kitchen, and a fantastic large pantry provides further useful storage space. The built in seating area is ideal for hosting, as well as giving additional storage. There are two generous double bedrooms, with the master featuring a decorative fireplace. Bespoke office units have been installed to create a perfect home office in the large box room (these units are available subject to negotiation). A smart fully tiled family bathroom fitted with a three-piece suite and electric shower over the bath. The property benefits from gas central heating and double glazing throughout for maximum efficiency. There is a well-kept communal garden to the rear and free on street parking in surrounding streets.