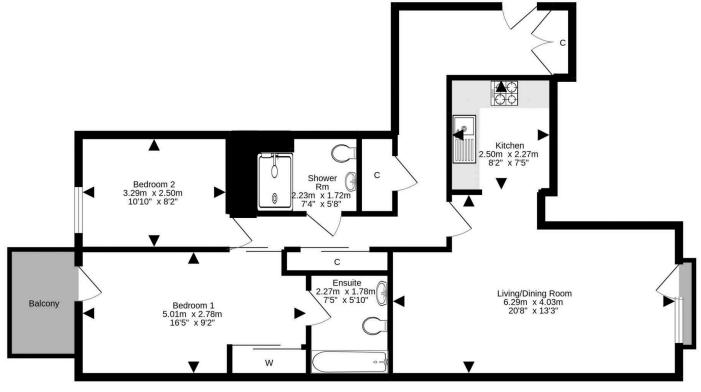

Perfectly placed within a desirable private development in the ever popular Easter Road area of Leith. This stunning fourth floor apartment has great sized accommodation comprising: Bright open plan lounge with blacony affording pleasant views, dining space and recessed modern kitchen. The principle bedroom has an en suite bathroom and the second bedroom is a good size double, the home is completed by the shower room. Further beneifts include double glazing, gas central heating and ample storage. The factored building has a shared security entry system with both stairs and lift to the upper levels, externally there are well maintained garden grounds and residents parking.

- Open Plan Living/dining/kitchen
- Master double bedroom with en-suite

- Balcony with views
- On development parking

## Price & Viewing

For price and viewing information or further details on this property please contact agent

EPC Band - B

For details of the total internal floor area, please refer to the property's Home Report. This plan is for illustrative purposes only and should be used as such by a prospective purchaser. Made with Metropix ©2022