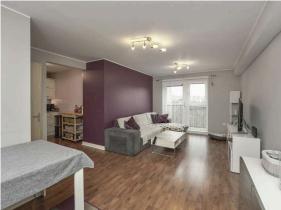

Perfectly placed within a desirable private development in the ever popular Easter Road area of Leith. This stunning fourth floor apartment has great sized accommodation comprising: Bright open plan lounge with blacony affording pleasant views, dining space and recessed modern kitchen. The principle bedroom has an en suite bathroom and the second bedroom is a good size double, the home is completed by the shower room. Further beneifts include double glazing, gas central heating and ample storage. The factored building has a shared security entry system with both stairs and lift to the upper levels, externally there are well maintained garden grounds and residents parking.

- Open Plan Living/dining/kitchen
- Master double bedroom with en-suite

- Balcony with views
- On development parking