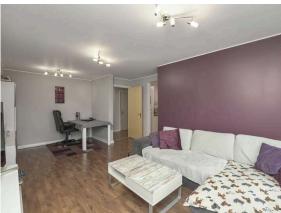

Perfectly placed within a desirable private development in the ever popular Easter Road area of Leith. This stunning fourth floor apartment has great sized accommodation comprising: Bright open plan lounge with blacony affording pleasant views, dining space and recessed modern kitchen. The principle bedroom has an en suite bathroom and the second bedroom is a good size double, the home is completed by the shower room. Further beneifts include double glazing, gas central heating and ample storage. The factored building has a shared security entry system with both stairs and lift to the upper levels, externally there are well maintained garden grounds and residents parking.

- Open Plan Living/dining/kitchen
- Master double bedroom with en-suite

- Balcony with views
- On development parking