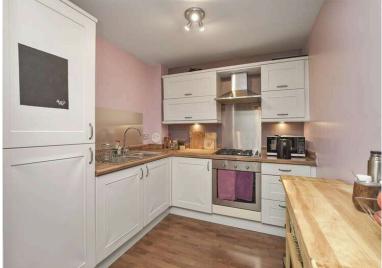

Perfectly placed within a desirable private development in the ever popular Easter Road area of Leith. This stunning fourth floor apartment has great sized accommodation comprising: Bright open plan lounge with blacony affording pleasant views, dining space and recessed modern kitchen. The principle bedroom has an en suite bathroom and the second bedroom is a good size double, the home is completed by the shower room. Further beneifts include double glazing, gas central heating and ample storage. The factored building has a shared security entry system with both stairs and lift to the upper levels, externally there are well maintained garden grounds and residents parking.