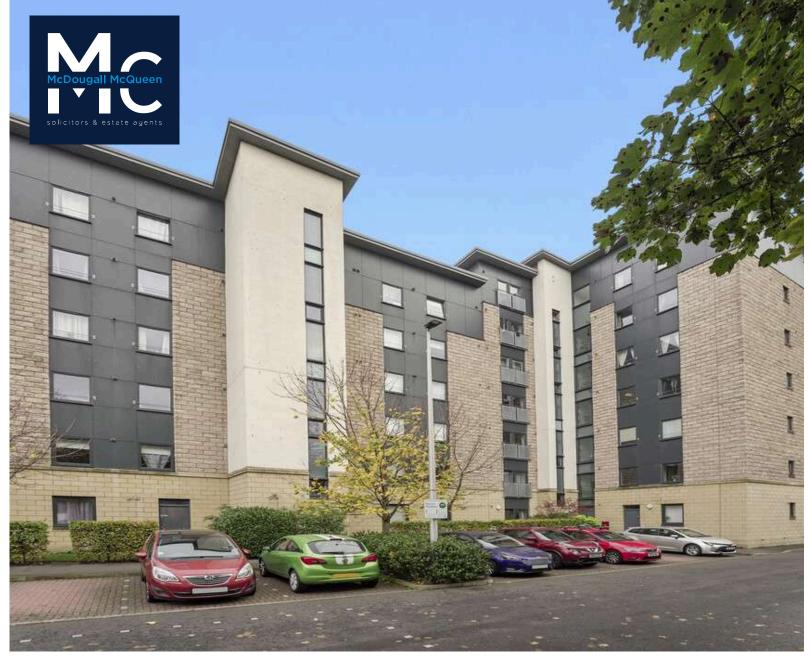

Perfectly placed within a desirable private development in the ever popular Easter Road area of Leith. This stunning fourth floor apartment has great sized accommodation comprising: Bright open plan lounge with blacony affording pleasant views, dining space and recessed modern kitchen. The principle bedroom has an en suite bathroom and the second bedroom is a good size double, the home is completed by the shower room. Further beneifts include double glazing, gas central heating and ample storage. The factored building has a shared security entry system with both stairs and lift to the upper levels, externally there are well maintained garden grounds and residents parking.