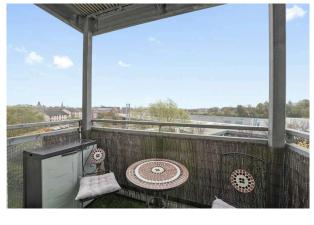

Perfectly placed within a desirable private development in the ever popular Easter Road area of Leith. This stunning fourth floor apartment has great sized accommodation comprising: Bright open plan lounge with blacony affording pleasant views, dining space and recessed modern kitchen. The principle bedroom has an en suite bathroom and the second bedroom is a good size double, the home is completed by the shower room. Further beneifts include double glazing, gas central heating and ample storage. The factored building has a shared security entry system with both stairs and lift to the upper levels, externally there are well maintained garden grounds and residents parking.

- Open Plan Living/dining/kitchen
- Master double bedroom with en-suite

- Balcony with views
- On development parking