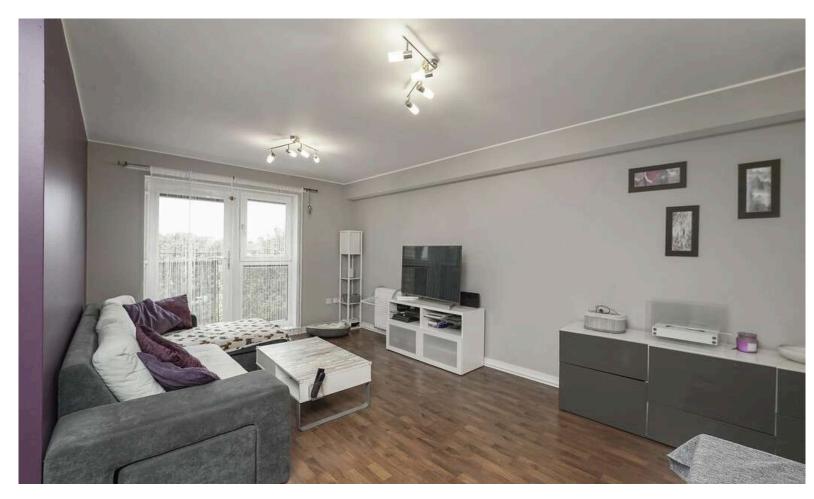

Perfectly placed within a desirable private development in the ever popular Easter Road area of Leith. This stunning fourth floor apartment has great sized accommodation comprising: Bright open plan lounge with blacony affording pleasant views, dining space and recessed modern kitchen. The principle bedroom has an en suite bathroom and the second bedroom is a good size double, the home is completed by the shower room. Further beneifts include double glazing, gas central heating and ample storage. The factored building has a shared security entry system with both stairs and lift to the upper levels, externally there are well maintained garden grounds and residents parking.

- Open Plan Living/dining/kitchen
- Master double bedroom with en-suite

- Balcony with views
- On development parking