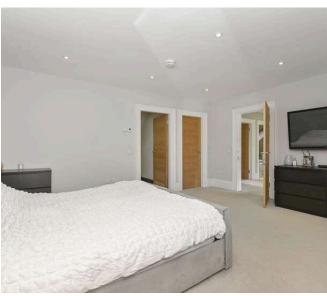

providing stunning views

- Family bathroom with three-piece white suite, shower over the bath and sink and wc with vanity unit
- Incredible main bedroom with dormer style south facing window with countryside views and large walk-in wardrobe
- Spacious en-suite shower room with walk-in shower base, overhead raindrop shower, shower attachment and body jets, sink and wc with vanity storage cupboards
- Bedroom two with dormer style south facing window with views
- Bedroom three with dormer style window to the front
- Luxurious family bathroom with raindrop shower over the bath with shower attachment, spray body jets, wc and sink
- · Electric wet central heating and underfloor heating
- · High output solar panels