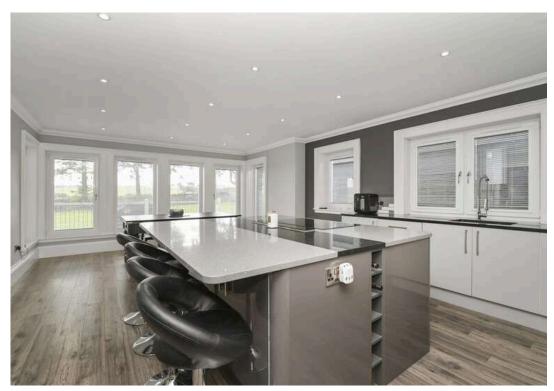

- Unique individually designed and bespoke family home
- · Gorgeous rural location
- Beautiful open plan multi-purpose L-shaped living and family room area with multiple dual aspect windows, French doors to the rear garden and stairs to the upper level
- Ground floor shower room with corner shower, wc and sink with large towel radiator
- Bedroom four (currently used as a gym) with dual aspect windows
- Stunning dining kitchen with a vast range of units, cooking island and breakfast bar with concealed pop-up extractor, five ring electric ceramic hob, oven, built-in American style fridge freezer, integrated coffee machine, dishwasher and wine cooler, beautiful granite worktops with inset sink, large dining space and multiple dual aspect windows