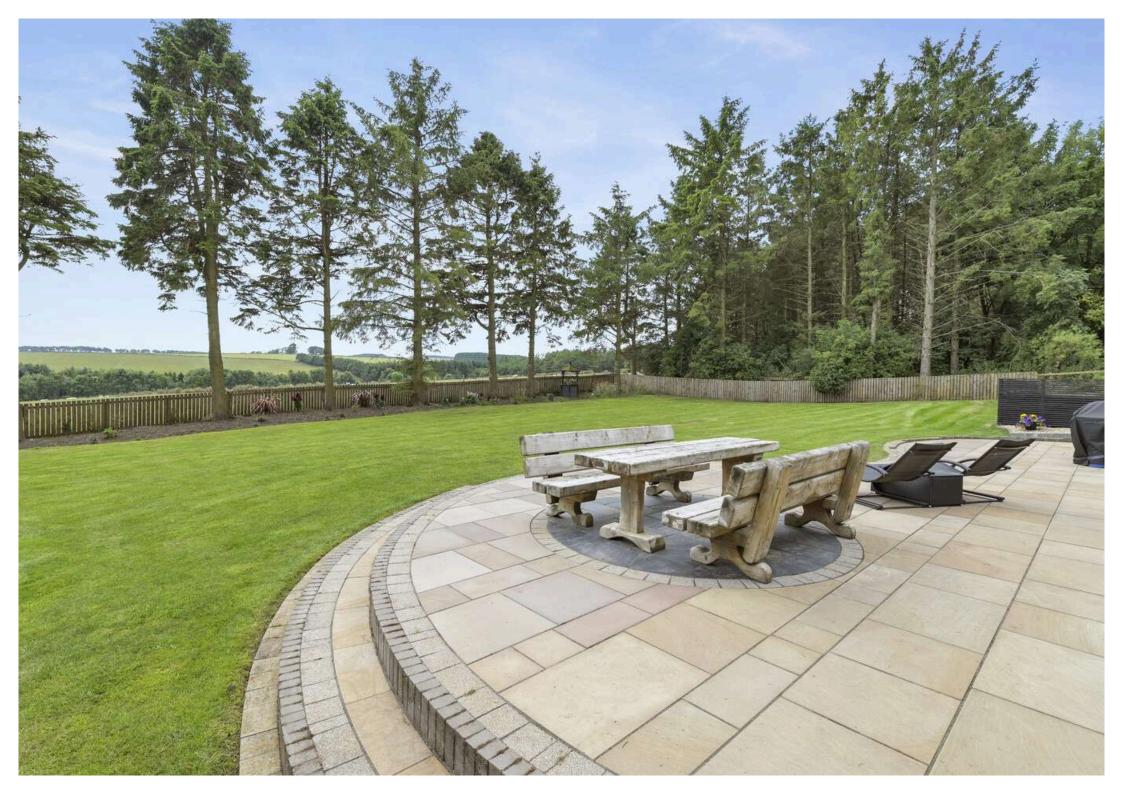

## Location

The property enjoys a rural setting just outside the village of Heriot, with Edinburgh city centre being sixteen miles away. Surrounded by open countyside, moorland, woods and hills, this splendid rural area offers numerous walks, and provides leisure activities including golfing, fishing, and mountain biking. Historic towns and villages such as Peebles and Galasheils are also within easy reach. The A7 is close by, giving excellent access to Edinburgh and to the south, whilst the Borders Railway has nearby stops at Gorebridge and Stow. There is also a regular X95 bus service that stops at the start of the road that takes you to the centre of Edinburgh. The local Heriot Primary School is approx. two miles away, with many of the children transported either by taxi or mini-bus pick up locally with the school having small class sizes.