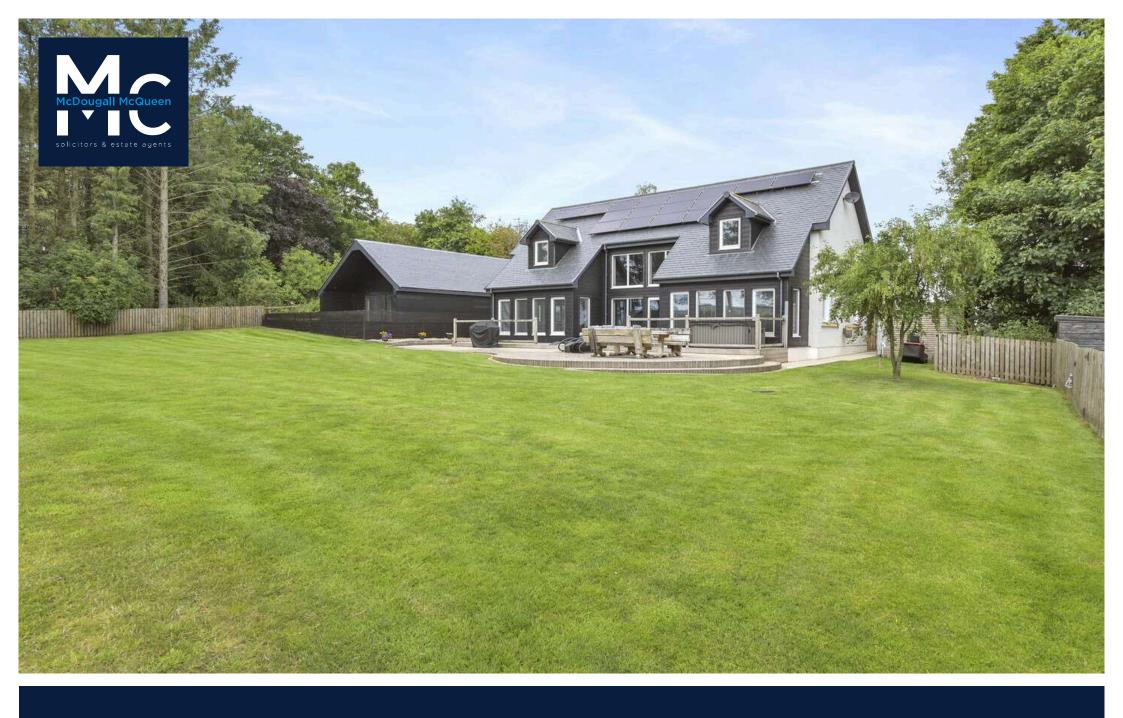

Fala House, Fala Hill Farm, Heriot, EH38 5YG

www.mcdougallmcqueen.co.uk

An outstanding beautifully designed unique and contemporary family home with additional granny annex/holiday home (completed to a wind and water tight build stage), set in stunning spacious garden grounds with incredible countryside views. The property enjoys a secluded rural setting just outside the village of Heriot, with Edinburgh city centre being sixteen miles away. The main property is finished to an extremely high standard with exceptional fixtures and fittings.

- Unique individually designed and bespoke family home
- · Gorgeous rural location
- Beautiful open plan multi-purpose L-shaped living and family room area with multiple dual aspect windows, French doors to the rear garden and stairs to the upper level
- Ground floor shower room with corner shower, wc and sink with large towel radiator
- Bedroom four (currently used as a gym) with dual aspect windows
- Stunning dining kitchen with a vast range of units, cooking island and breakfast bar with concealed pop-up extractor, five ring electric ceramic hob, oven, built-in American style fridge freezer, integrated coffee machine, dishwasher and wine cooler, beautiful granite worktops with inset sink, large dining space and multiple dual aspect windows