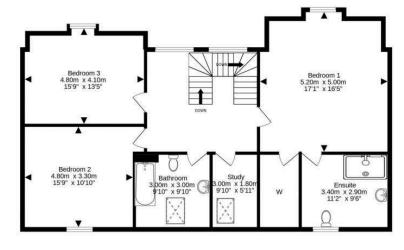

providing stunning views

- Family bathroom with three-piece white suite, shower over the bath and sink and wc with vanity unit
- Incredible main bedroom with dormer style south facing window with countryside views and large walk-in wardrobe
- Spacious en-suite shower room with walk-in shower base, overhead raindrop shower, shower attachment and body jets, sink and wc with vanity storage cupboards
- Bedroom two with dormer style south facing window with views
- Bedroom three with dormer style window to the front
- Luxurious family bathroom with raindrop shower over the bath with shower attachment, spray body jets, wc and sink
- · Electric wet central heating and underfloor heating
- · High output solar panels

Made with Metropix ©2022

1st Floor

E: property@mcdougallmcqueen.co.uk www.mcdougallmcqueen.co.uk

espo