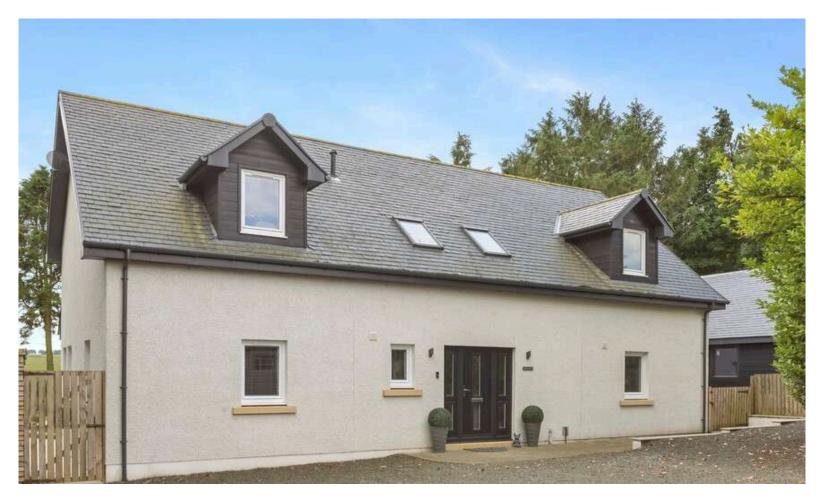

## Outbuilding/Granny Annex

- Wind and water tight
- No fixtures and fittings in place
- Flexibility to finish to your own requirements/taste
- Main side door entrance
- Open plan living, dining and kitchen area with double French doors
- Inner hallway
- Main bedroom
- En-suite
- Bedroom two
- Shower room
- Water, drainage and electrics supplied
- Underfloor heating in place to be connected
- Decking area and storm porch