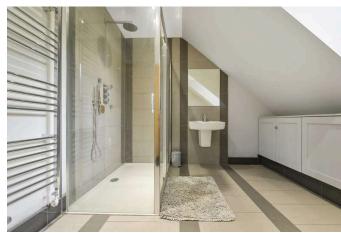

providing stunning views

- Family bathroom with three-piece white suite, shower over the bath and sink and wc with vanity unit
- Incredible main bedroom with dormer style south facing window with countryside views and large walk-in wardrobe
- Spacious en-suite shower room with walk-in shower base, overhead raindrop shower, shower attachment and body jets, sink and wc with vanity storage cupboards
- Bedroom two with dormer style south facing window with views
- Bedroom three with dormer style window to the front
- Luxurious family bathroom with raindrop shower over the bath with shower attachment, spray body jets, wc and sink
- · Electric wet central heating and underfloor heating
- · High output solar panels