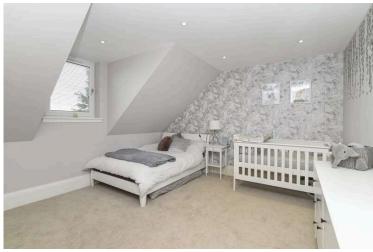

providing stunning views

- Family bathroom with three-piece white suite, shower over the bath and sink and wc with vanity unit
- Incredible main bedroom with dormer style south facing window with countryside views and large walk-in wardrobe
- Spacious en-suite shower room with walk-in shower base, overhead raindrop shower, shower attachment and body jets, sink and wc with vanity storage cupboards
- Bedroom two with dormer style south facing window with views
- Bedroom three with dormer style window to the front
- Luxurious family bathroom with raindrop shower over the bath with shower attachment, spray body jets, wc and sink
- · Electric wet central heating and underfloor heating
- · High output solar panels