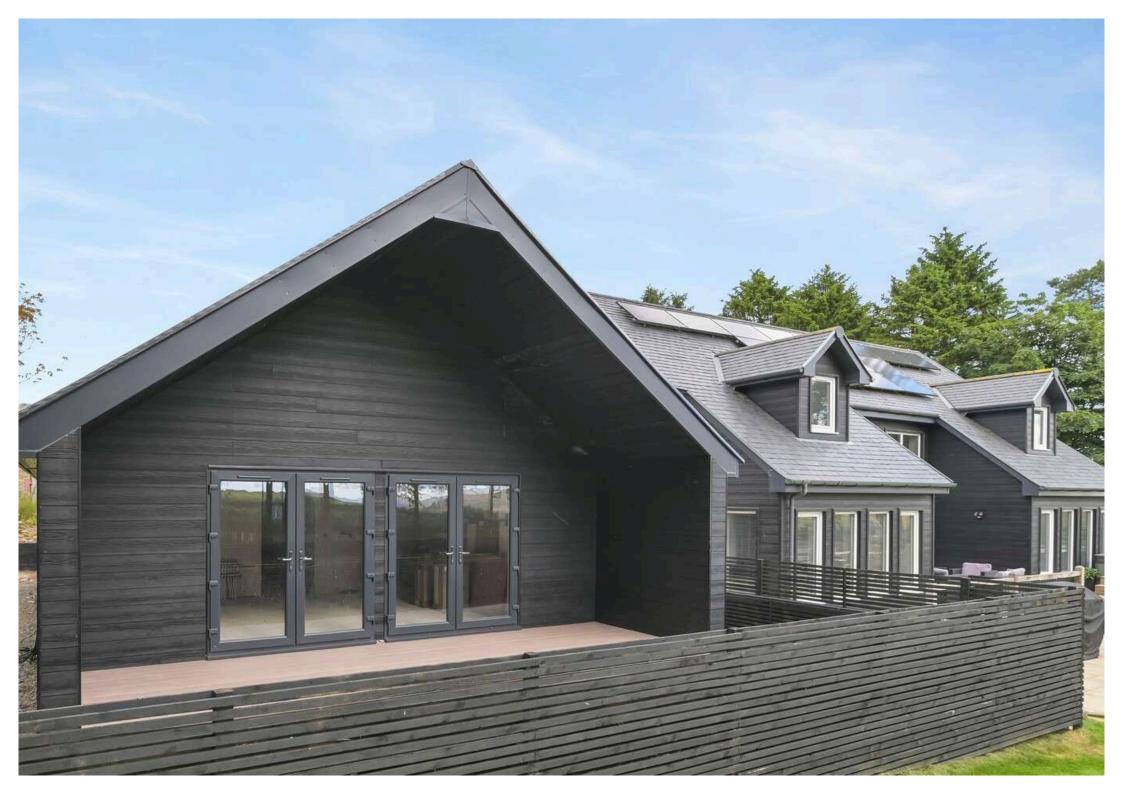

Fala House, Fala Hill Farm, Heriot, EH38 5YG

www.mcdougallmcqueen.co.uk

An outstanding beautifully designed unique and contemporary family home with additional granny annex/holiday home (completed to a wind and water tight build stage), set in stunning spacious garden grounds with incredible countryside views. The property enjoys a secluded rural setting just outside the village of Heriot, with Edinburgh city centre being sixteen miles away. The main property is finished to an extremely high standard with exceptional fixtures and fittings.

## Outbuilding/Granny Annex

- Wind and water tight
- No fixtures and fittings in place
- Flexibility to finish to your own requirements/taste
- Main side door entrance
- Open plan living, dining and kitchen area with double French doors
- Inner hallway
- Main bedroom
- En-suite
- Bedroom two
- Shower room
- Water, drainage and electrics supplied
- Underfloor heating in place to be connected
- Decking area and storm porch