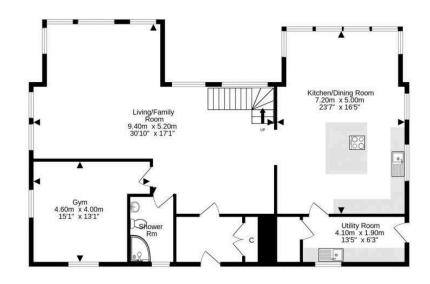

- Unique individually designed and bespoke family home
- · Gorgeous rural location
- Beautiful open plan multi-purpose L-shaped living and family room area with multiple dual aspect windows, French doors to the rear garden and stairs to the upper level
- Ground floor shower room with corner shower, wc and sink with large towel radiator
- Bedroom four (currently used as a gym) with dual aspect windows
- Stunning dining kitchen with a vast range of units, cooking island and breakfast bar with concealed pop-up extractor, five ring electric ceramic hob, oven, built-in American style fridge freezer, integrated coffee machine, dishwasher and wine cooler, beautiful granite worktops with inset sink, large dining space and multiple dual aspect windows

## Price & Viewing

For price and viewing information or further details on this property please contact agent

EPC Band - C

**Ground Floor** 

For details of the total internal floor area, please refer to the property's Home Report. This plan is for illustrative purposes only and should be used as such by a prospective purchaser.