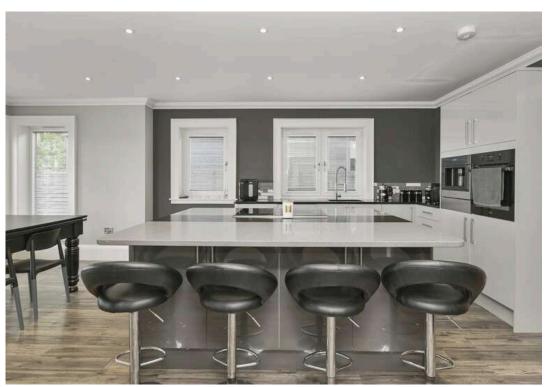

- Unique individually designed and bespoke family home
- · Gorgeous rural location
- Beautiful open plan multi-purpose L-shaped living and family room area with multiple dual aspect windows, French doors to the rear garden and stairs to the upper level
- Ground floor shower room with corner shower, wc and sink with large towel radiator
- Bedroom four (currently used as a gym) with dual aspect windows
- Stunning dining kitchen with a vast range of units, cooking island and breakfast bar with concealed pop-up extractor, five ring electric ceramic hob, oven, built-in American style fridge freezer, integrated coffee machine, dishwasher and wine cooler, beautiful granite worktops with inset sink, large dining space and multiple dual aspect windows