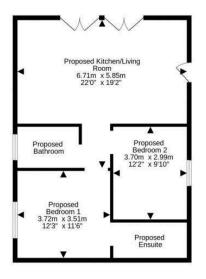

## Outbuilding/Granny Annex

- Wind and water tight
- No fixtures and fittings in place
- Flexibility to finish to your own requirements/taste
- Main side door entrance
- Open plan living, dining and kitchen area with double French doors
- Inner hallway
- Main bedroom
- En-suite
- Bedroom two
- Shower room
- Water, drainage and electrics supplied
- Underfloor heating in place to be connected
- Decking area and storm porch