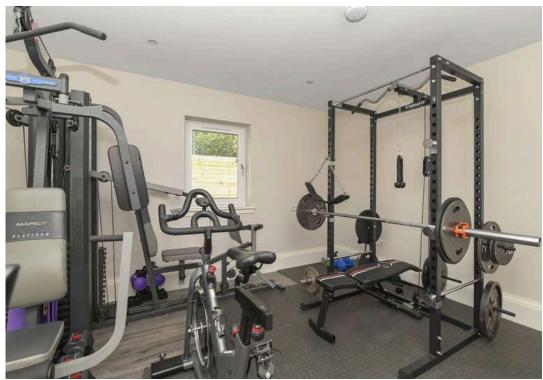

- Unique individually designed and bespoke family home
- · Gorgeous rural location
- Beautiful open plan multi-purpose L-shaped living and family room area with multiple dual aspect windows, French doors to the rear garden and stairs to the upper level
- Ground floor shower room with corner shower, wc and sink with large towel radiator
- Bedroom four (currently used as a gym) with dual aspect windows
- Stunning dining kitchen with a vast range of units, cooking island and breakfast bar with concealed pop-up extractor, five ring electric ceramic hob, oven, built-in American style fridge freezer, integrated coffee machine, dishwasher and wine cooler, beautiful granite worktops with inset sink, large dining space and multiple dual aspect windows