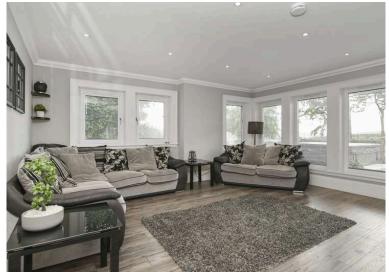

- Unique individually designed and bespoke family home
- · Gorgeous rural location
- Beautiful open plan multi-purpose L-shaped living and family room area with multiple dual aspect windows, French doors to the rear garden and stairs to the upper level
- Ground floor shower room with corner shower, wc and sink with large towel radiator
- Bedroom four (currently used as a gym) with dual aspect windows
- Stunning dining kitchen with a vast range of units, cooking island and breakfast bar with concealed pop-up extractor, five ring electric ceramic hob, oven, built-in American style fridge freezer, integrated coffee machine, dishwasher and wine cooler, beautiful granite worktops with inset sink, large dining space and multiple dual aspect windows