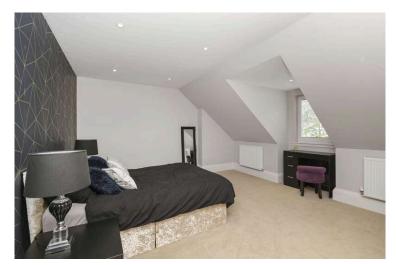

providing stunning views

- Family bathroom with three-piece white suite, shower over the bath and sink and wc with vanity unit
- Incredible main bedroom with dormer style south facing window with countryside views and large walk-in wardrobe
- Spacious en-suite shower room with walk-in shower base, overhead raindrop shower, shower attachment and body jets, sink and wc with vanity storage cupboards
- Bedroom two with dormer style south facing window with views
- Bedroom three with dormer style window to the front
- Luxurious family bathroom with raindrop shower over the bath with shower attachment, spray body jets, wc and sink
- · Electric wet central heating and underfloor heating
- · High output solar panels