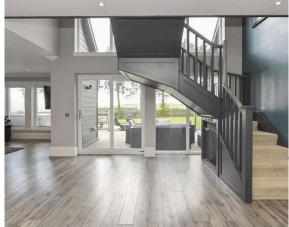

- Unique individually designed and bespoke family home
- · Gorgeous rural location
- Beautiful open plan multi-purpose L-shaped living and family room area with multiple dual aspect windows, French doors to the rear garden and stairs to the upper level
- Ground floor shower room with corner shower, wc and sink with large towel radiator
- Bedroom four (currently used as a gym) with dual aspect windows
- Stunning dining kitchen with a vast range of units, cooking island and breakfast bar with concealed pop-up extractor, five ring electric ceramic hob, oven, built-in American style fridge freezer, integrated coffee machine, dishwasher and wine cooler, beautiful granite worktops with inset sink, large dining space and multiple dual aspect windows