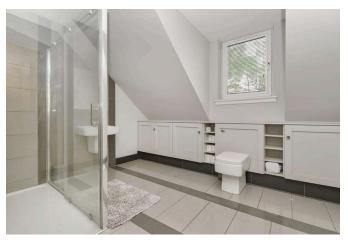

providing stunning views

- Family bathroom with three-piece white suite, shower over the bath and sink and wc with vanity unit
- Incredible main bedroom with dormer style south facing window with countryside views and large walk-in wardrobe
- Spacious en-suite shower room with walk-in shower base, overhead raindrop shower, shower attachment and body jets, sink and wc with vanity storage cupboards
- Bedroom two with dormer style south facing window with views
- Bedroom three with dormer style window to the front
- Luxurious family bathroom with raindrop shower over the bath with shower attachment, spray body jets, wc and sink
- · Electric wet central heating and underfloor heating
- · High output solar panels