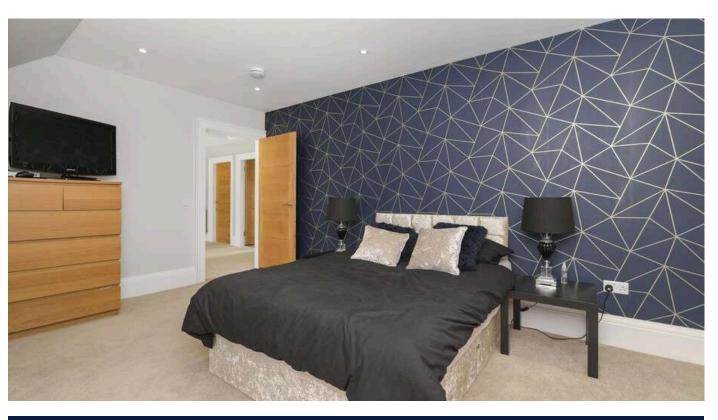

providing stunning views

- Family bathroom with three-piece white suite, shower over the bath and sink and wc with vanity unit
- Incredible main bedroom with dormer style south facing window with countryside views and large walk-in wardrobe
- Spacious en-suite shower room with walk-in shower base, overhead raindrop shower, shower attachment and body jets, sink and wc with vanity storage cupboards
- Bedroom two with dormer style south facing window with views
- Bedroom three with dormer style window to the front
- Luxurious family bathroom with raindrop shower over the bath with shower attachment, spray body jets, wc and sink
- · Electric wet central heating and underfloor heating
- · High output solar panels