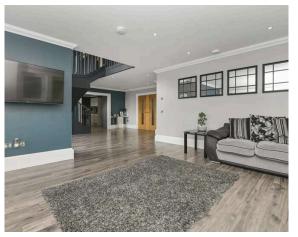

- Unique individually designed and bespoke family home
- · Gorgeous rural location
- Beautiful open plan multi-purpose L-shaped living and family room area with multiple dual aspect windows, French doors to the rear garden and stairs to the upper level
- Ground floor shower room with corner shower, wc and sink with large towel radiator
- Bedroom four (currently used as a gym) with dual aspect windows
- Stunning dining kitchen with a vast range of units, cooking island and breakfast bar with concealed pop-up extractor, five ring electric ceramic hob, oven, built-in American style fridge freezer, integrated coffee machine, dishwasher and wine cooler, beautiful granite worktops with inset sink, large dining space and multiple dual aspect windows