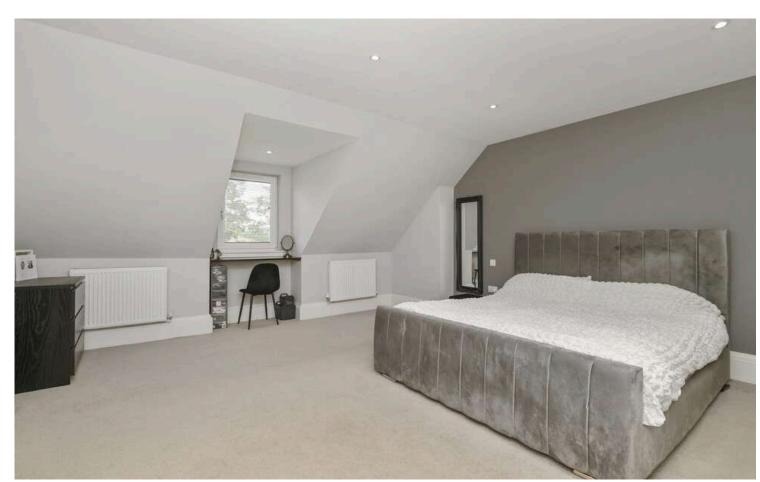

providing stunning views

- Family bathroom with three-piece white suite, shower over the bath and sink and wc with vanity unit
- Incredible main bedroom with dormer style south facing window with countryside views and large walk-in wardrobe
- Spacious en-suite shower room with walk-in shower base, overhead raindrop shower, shower attachment and body jets, sink and wc with vanity storage cupboards
- Bedroom two with dormer style south facing window with views
- Bedroom three with dormer style window to the front
- Luxurious family bathroom with raindrop shower over the bath with shower attachment, spray body jets, wc and sink
- · Electric wet central heating and underfloor heating
- · High output solar panels