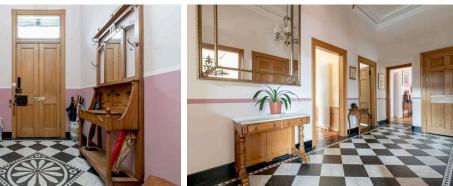

The accommodation comprises of an entrance vestibule leading through to a fantastic large open hallway with an eye catching checkered floor and three large storage cupboards and a useful utility area. There is a large living room to the rear of the property with beautiful ornate cornicing and a centre rose that can be found throughout the property along with a lovely open fireplace making it the perfect spot for evening relaxing with family and friends. The kitchen has a range of floor and wall mounted units, gas hob and electric oven and appliances that are all included in the sale. There are three huge double bedrooms all featuring decorative fireplaces. A fully tiled family bathroom with a three-piece suite and mains shower over the bath. Gas central heating throughout the property along with working shutters on all the windows. Residents permit parking.