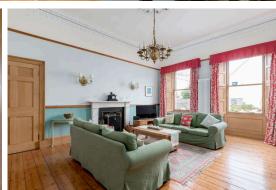

The accommodation comprises of an entrance vestibule leading through to a fantastic large open hallway with an eye catching checkered floor and three large storage cupboards and a useful utility area. There is a large living room to the rear of the property with beautiful ornate cornicing and a centre rose that can be found throughout the property along with a lovely open fireplace making it the perfect spot for evening relaxing with family and friends. The kitchen has a range of floor and wall mounted units, gas hob and electric oven and appliances that are all included in the sale. There are three huge double bedrooms all featuring decorative fireplaces. A fully tiled family bathroom with a three-piece suite and mains shower over the bath. Gas central heating throughout the property along with working shutters on all the windows. Residents permit parking.