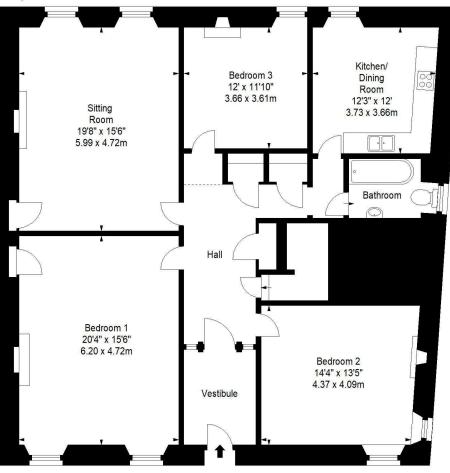

## Newington Road, Edinburgh, Midlothian, EH9 1QR

Approx. Gross Internal Area 1550 Sq Ft - 144.00 Sq M For identification only. Not to scale. © SquareFoot 2022

Ground Floor

**Property Centre: 1 Harrison Gardens** Edinburgh EH11 1SJ Tel: 0131 337 1800 Fax: 0131 337 1118