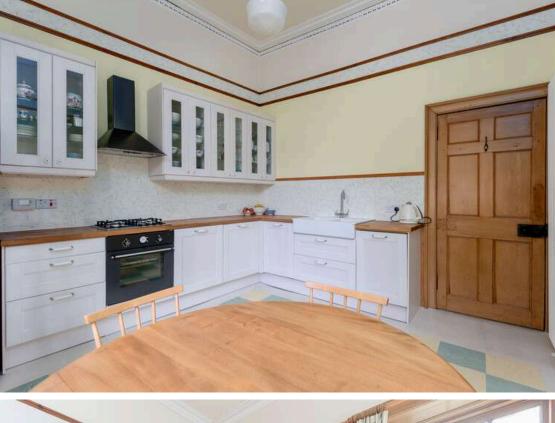

The accommodation comprises of an entrance vestibule leading through to a fantastic large open hallway with an eye catching checkered floor and three large storage cupboards and a useful utility area. There is a large living room to the rear of the property with beautiful ornate cornicing and a centre rose that can be found throughout the property along with a lovely open fireplace making it the perfect spot for evening relaxing with family and friends. The kitchen has a range of floor and wall mounted units, gas hob and electric oven and appliances that are all included in the sale. There are three huge double bedrooms all featuring decorative fireplaces. A fully tiled family bathroom with a three-piece suite and mains shower over the bath. Gas central heating throughout the property along with working shutters on all the windows. Residents permit parking.