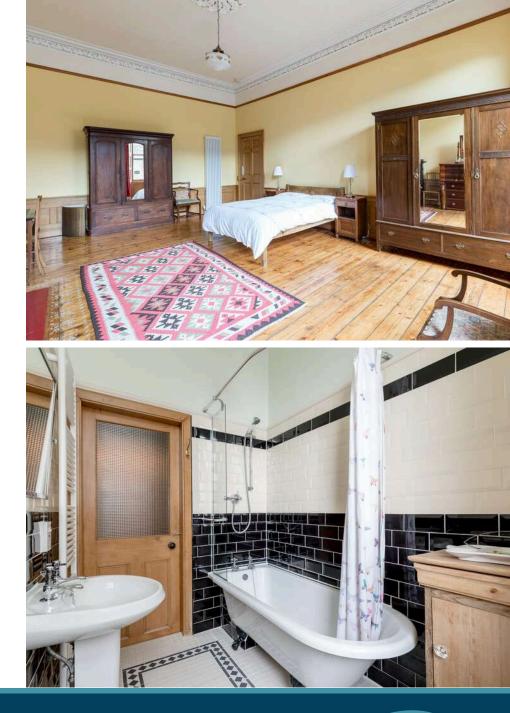

The accommodation comprises of an entrance vestibule leading through to a fantastic large open hallway with an eye catching checkered floor and three large storage cupboards and a useful utility area. There is a large living room to the rear of the property with beautiful ornate cornicing and a centre rose that can be found throughout the property along with a lovely open fireplace making it the perfect spot for evening relaxing with family and friends. The kitchen has a range of floor and wall mounted units, gas hob and electric oven and appliances that are all included in the sale. There are three huge double bedrooms all featuring decorative fireplaces. A fully tiled family bathroom with a three-piece suite and mains shower over the bath. Gas central heating throughout the property along with working shutters on all the windows. Residents permit parking.