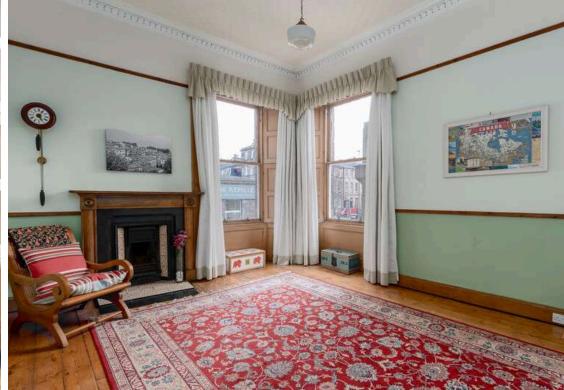

The accommodation comprises of an entrance vestibule leading through to a fantastic large open hallway with an eye catching checkered floor and three large storage cupboards and a useful utility area. There is a large living room to the rear of the property with beautiful ornate cornicing and a centre rose that can be found throughout the property along with a lovely open fireplace making it the perfect spot for evening relaxing with family and friends. The kitchen has a range of floor and wall mounted units, gas hob and electric oven and appliances that are all included in the sale. There are three huge double bedrooms all featuring decorative fireplaces. A fully tiled family bathroom with a three-piece suite and mains shower over the bath. Gas central heating throughout the property along with working shutters on all the windows. Residents permit parking.