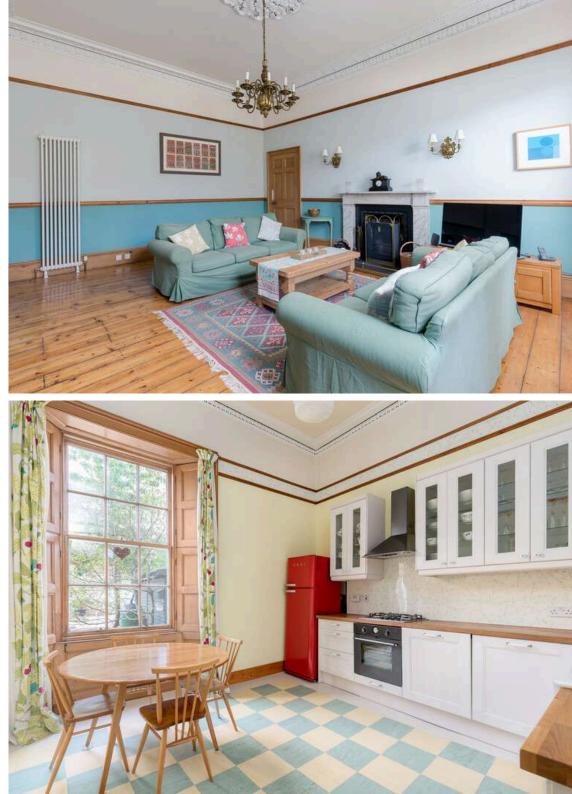

The accommodation comprises of an entrance vestibule leading through to a fantastic large open hallway with an eye catching checkered floor and three large storage cupboards and a useful utility area. There is a large living room to the rear of the property with beautiful ornate cornicing and a centre rose that can be found throughout the property along with a lovely open fireplace making it the perfect spot for evening relaxing with family and friends. The kitchen has a range of floor and wall mounted units, gas hob and electric oven and appliances that are all included in the sale. There are three huge double bedrooms all featuring decorative fireplaces. A fully tiled family bathroom with a three-piece suite and mains shower over the bath. Gas central heating throughout the property along with working shutters on all the windows. Residents permit parking.