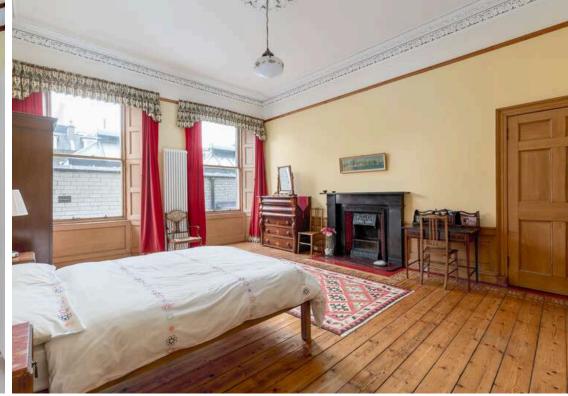

The accommodation comprises of an entrance vestibule leading through to a fantastic large open hallway with an eye catching checkered floor and three large storage cupboards and a useful utility area. There is a large living room to the rear of the property with beautiful ornate cornicing and a centre rose that can be found throughout the property along with a lovely open fireplace making it the perfect spot for evening relaxing with family and friends. The kitchen has a range of floor and wall mounted units, gas hob and electric oven and appliances that are all included in the sale. There are three huge double bedrooms all featuring decorative fireplaces. A fully tiled family bathroom with a three-piece suite and mains shower over the bath. Gas central heating throughout the property along with working shutters on all the windows. Residents permit parking.