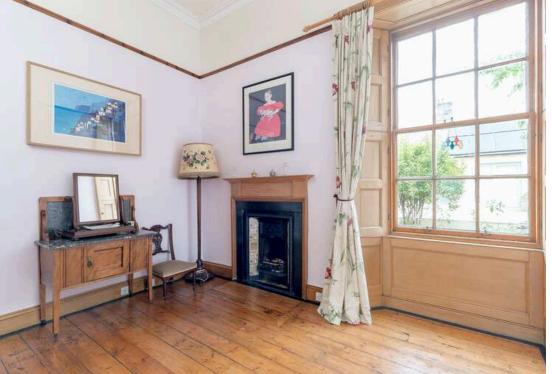

The accommodation comprises of an entrance vestibule leading through to a fantastic large open hallway with an eye catching checkered floor and three large storage cupboards and a useful utility area. There is a large living room to the rear of the property with beautiful ornate cornicing and a centre rose that can be found throughout the property along with a lovely open fireplace making it the perfect spot for evening relaxing with family and friends. The kitchen has a range of floor and wall mounted units, gas hob and electric oven and appliances that are all included in the sale. There are three huge double bedrooms all featuring decorative fireplaces. A fully tiled family bathroom with a three-piece suite and mains shower over the bath. Gas central heating throughout the property along with working shutters on all the windows. Residents permit parking.