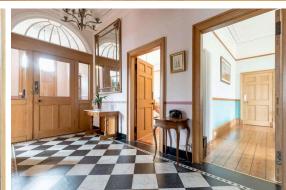

The accommodation comprises of an entrance vestibule leading through to a fantastic large open hallway with an eye catching checkered floor and three large storage cupboards and a useful utility area. There is a large living room to the rear of the property with beautiful ornate cornicing and a centre rose that can be found throughout the property along with a lovely open fireplace making it the perfect spot for evening relaxing with family and friends. The kitchen has a range of floor and wall mounted units, gas hob and electric oven and appliances that are all included in the sale. There are three huge double bedrooms all featuring decorative fireplaces. A fully tiled family bathroom with a three-piece suite and mains shower over the bath. Gas central heating throughout the property along with working shutters on all the windows. Residents permit parking.