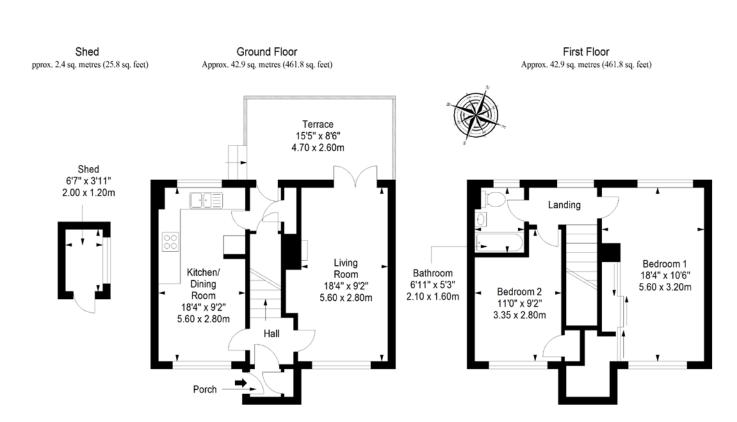

Extras: Included in the sale are all fitted floor and window coverings, light fittings, electric fire, and freestanding appliances.

Total area: approx. 88.2 sq. metres (949.4 sq. feet)