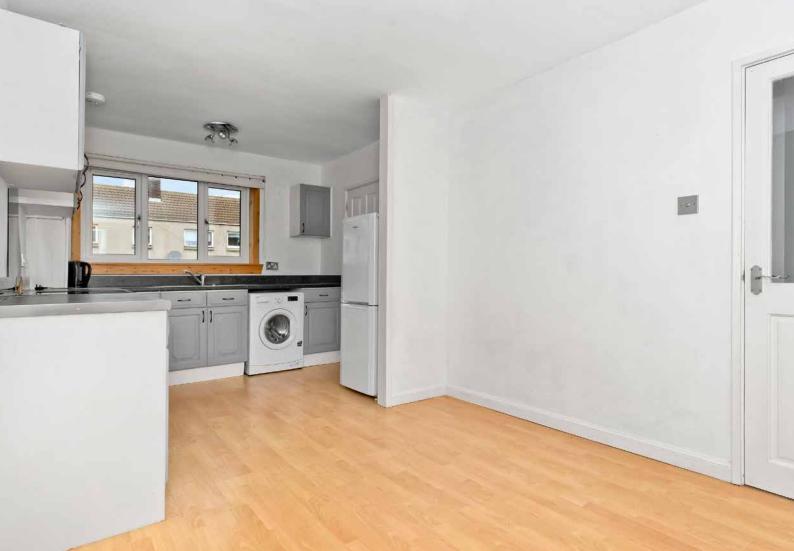

## PROPERTY FEATURES

- Popular country town
- Tasteful contemporary interiors
- Mid terraced house with quiet setting
- Entrance porch (with storage) & hall
- South-facing living room with garden access
- Attractive modern kitchen with sunny dining area
- 2 Double bedrooms with good storage

Extras: Included in the sale are all fitted floor and window coverings, light fittings, electric fire, and freestanding appliances.

Total area: approx. 88.2 sq. metres (949.4 sq. feet)