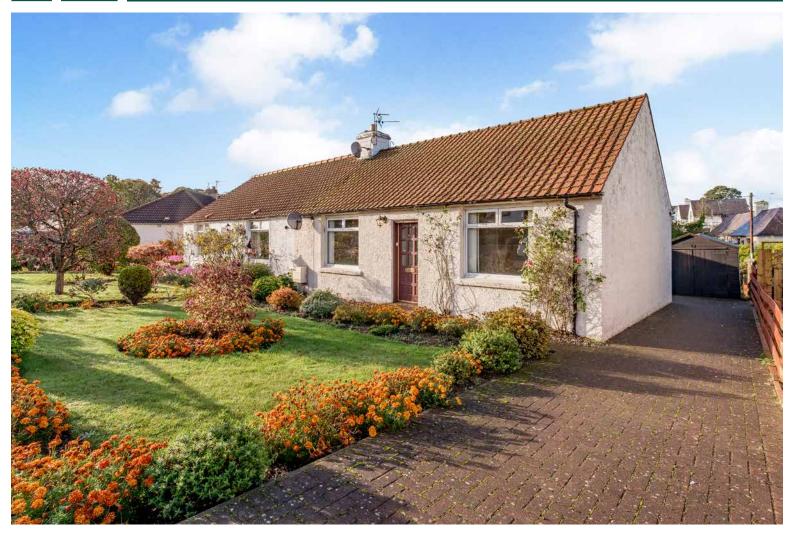

## 7 JOHN KNOX ROAD

LONGNIDDRY, EAST LOTHIAN, EH32 0LP

This semi-detached bungalow is situated on an established street in Longniddry and offers an excellent opportunity for modernisation and upgrades. The home has two bedrooms, a spacious reception room, a kitchen, and a bathroom, plus good-sized gardens, a timber-frame garage, and a private driveway.

## PROPERTY FEATURES

- Semi-detached bungalow in Longniddry
- Excellent modernisation opportunity
- Entrance vestibule and hallway
- Spacious living/dining room
- Bright kitchen with garden access
- · Two double bedrooms

- Three-piece bathroom
- Lovely front and rear gardens
- Timber-frame garage
- Private driveway
- GCH and DG
- EPC Rating D

Extras: all fitted floor coverings, window coverings, light fittings, and integrated and freestanding kitchen appliances will be included in the sale. Property to be sold as seen. No warranties will be given for the cooker/hob and the integrated appliances.