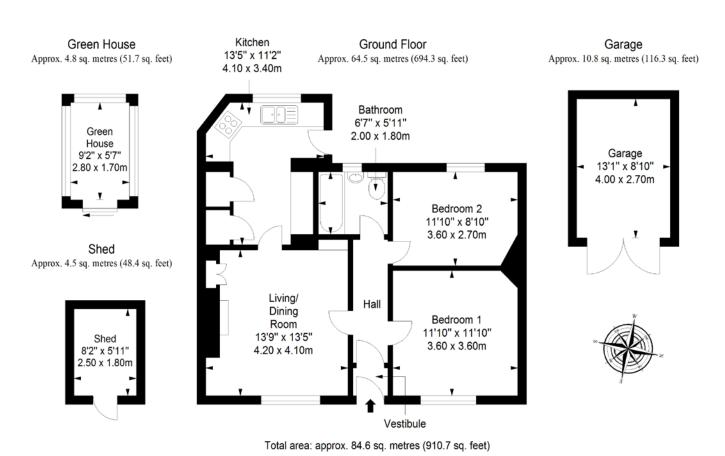

## 7 JOHN KNOX ROAD

LONGNIDDRY, EAST LOTHIAN, EH32 0LP

This semi-detached bungalow is situated on an established street in Longniddry and offers an excellent opportunity for modernisation and upgrades. The home has two bedrooms, a spacious reception room, a kitchen, and a bathroom, plus good-sized gardens, a timber-frame garage, and a private driveway.

## PROPERTY FEATURES

- Semi-detached bungalow in Longniddry
- Excellent modernisation opportunity
- Entrance vestibule and hallway
- Spacious living/dining room
- Bright kitchen with garden access
- · Two double bedrooms

- Three-piece bathroom
- Lovely front and rear gardens
- Timber-frame garage
- Private driveway
- GCH and DG
- EPC Rating D

Extras: all fitted floor coverings, window coverings, light fittings, and integrated and freestanding kitchen appliances will be included in the sale. Property to be sold as seen. No warranties will be given for the cooker/hob and the integrated appliances.