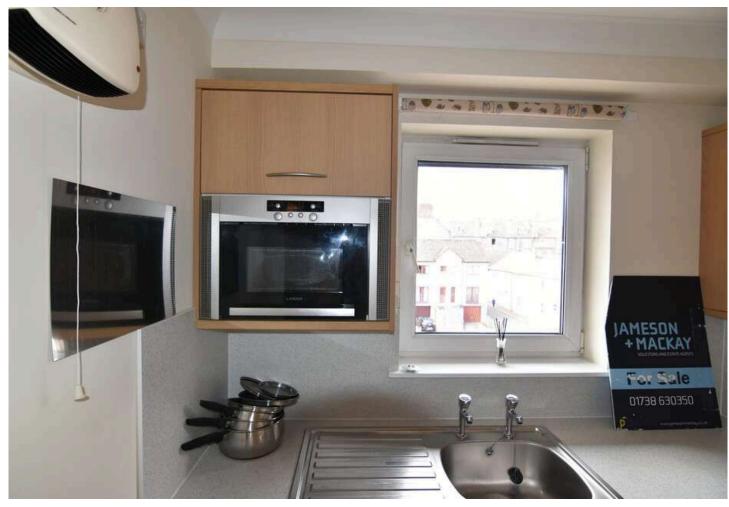

As this is a retirement complex, the minimum age for a single person is 60 and 55 for a couple. Providing that one partner is at least 60.

The accommodation in detail is as follows: an entrance hall with walk in cupboard and attic access hatch. Access to the spacious living room is via a glass panelled door, with a window overlooking the beautifully maintained communal garden below. Double doors open into the integrated kitchen comprising of fridge/freezer, ceramic hob and electric oven, microwave, and dish washer.