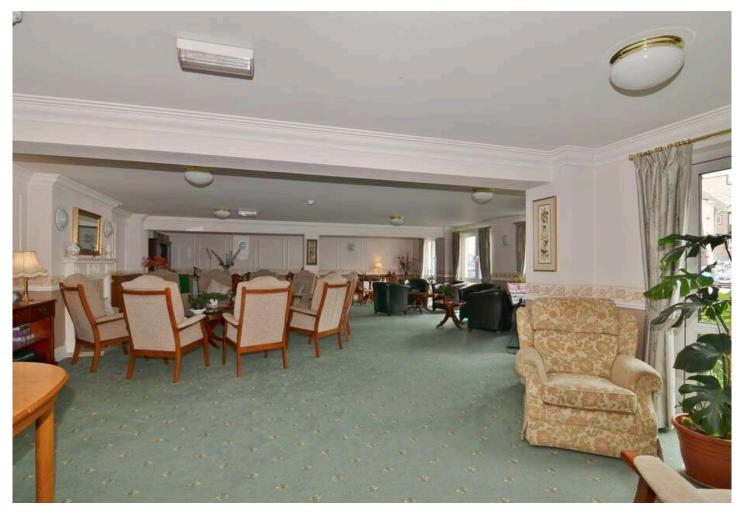

The double bedroom is bright and spacious and contains a

mirrored fitted wardrobe. The bathroom is wet walled with a brand new walk in shower.

The apartment is complimented by a large residential lounge where frequent "get togethers" are held. There is a communal laundry room where residents have access to washing machines and tumble dryers for their own laundry.