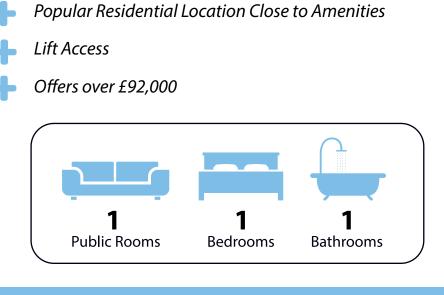

As this is a retirement complex, the minimum age for a single person is 60 and 55 for a couple. Providing that one partner is at least 60.

The accommodation in detail is as follows: an entrance hall with walk in cupboard and attic access hatch. Access to the spacious living room is via a glass panelled door, with a window overlooking the beautifully maintained communal garden below. Double doors open into the integrated kitchen comprising of fridge/freezer, ceramic hob and electric oven, microwave, and dish washer.

There is a house manager and care line service; attractive well maintained gardens and a resident's car park. There is an annual factoring charge for these together with the general maintenance and cleaning of the building, communal areas and the buildings insurance is currently approx. £1700p/ annum, split into 2 payments, paid twice a year.