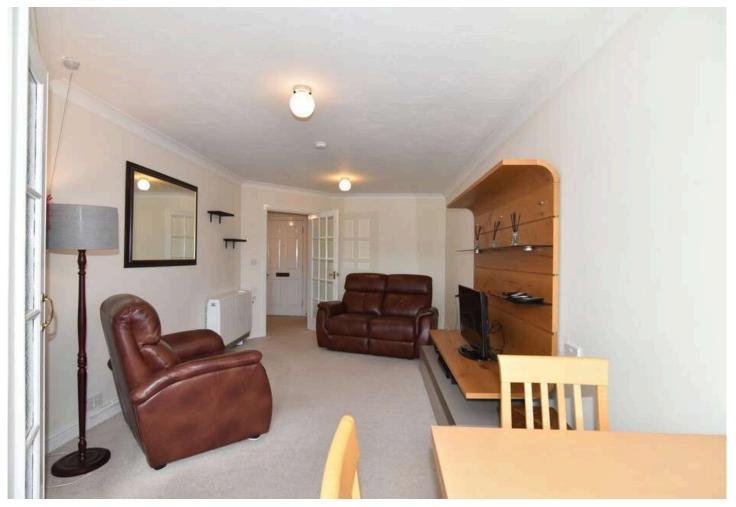

#### Accommodation

A beautifully presented 1 bedroom 3rd floor apartment located within a friendly sought after McCarthy Stone retirement development within the centre of Perth. This apartment benefits from being on the communal garden side of the building, with less passing traffic. There is a lift, 2 stairwells to all floors, an alarm system, known as Appello, operated via the Red Pull Cords, for emergency help to be summoned and CCTV.

As this is a retirement complex, the minimum age for a single person is 60 and 55 for a couple. Providing that one partner is at least 60.

The accommodation in detail is as follows: an entrance hall with walk in cupboard and attic access hatch. Access to the spacious living room is via a glass panelled door, with a window overlooking the beautifully maintained communal garden below. Double doors open into the integrated kitchen comprising of fridge/freezer, ceramic hob and electric oven, microwave, and dish washer.

#### to view: T: 01738 630 350 E: property@jamesonmackay.co.uk

Approx. Room Sizes

LIVING ROOM 3.21m X 7.10m

BEDROOM 2.84m X 3.97m

KITCHEN 2.30m X 2.39m

BATHROOM 2.05m X 1.68m