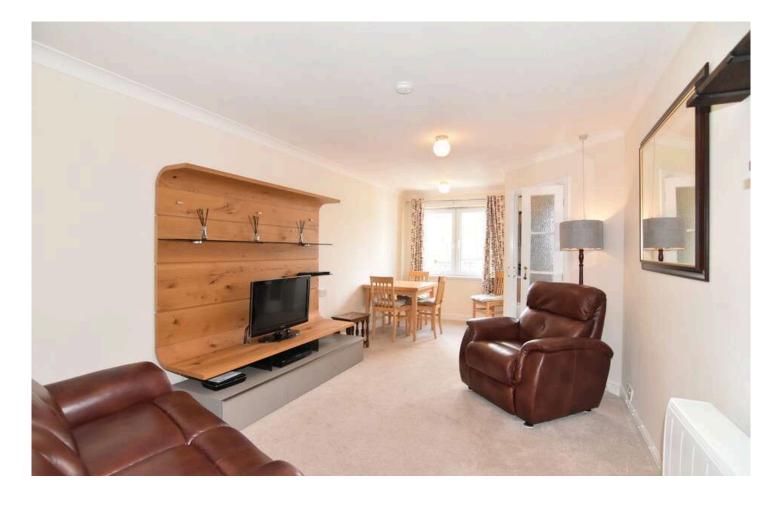

As this is a retirement complex, the minimum age for a single person is 60 and 55 for a couple. Providing that one partner is at least 60.

The accommodation in detail is as follows: an entrance hall with walk in cupboard and attic access hatch. Access to the spacious living room is via a glass panelled door, with a window overlooking the beautifully maintained communal garden below. Double doors open into the integrated kitchen comprising of fridge/freezer, ceramic hob and electric oven, microwave, and dish washer.