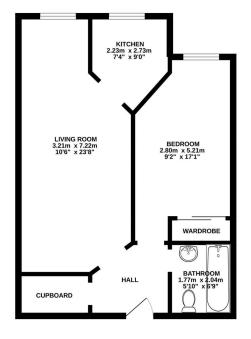

As this is a retirement complex, the minimum age for a single person is 60 and 55 for a couple. Providing that one partner is at least 60.

The accommodation in detail is as follows: an entrance hall with walk in cupboard and attic access hatch. Access to the spacious living room is via a glass panelled door, with a window overlooking the beautifully maintained communal garden below. Double doors open into the integrated kitchen comprising of fridge/freezer, ceramic hob and electric oven, microwave, and dish washer.

The double bedroom is bright and spacious and contains a

mirrored fitted wardrobe. The bathroom is wet walled with a brand new walk in shower.

The apartment is complimented by a large residential lounge where frequent "get togethers" are held. There is a communal laundry room where residents have access to washing machines and tumble dryers for their own laundry.

#### to view: T: 01738 630 350 E: property@jamesonmackay.co.uk

Approx. Room Sizes

LIVING ROOM 3.21m X 7.10m

BEDROOM 2.84m X 3.97m

KITCHEN 2.30m X 2.39m

BATHROOM 2.05m X 1.68m