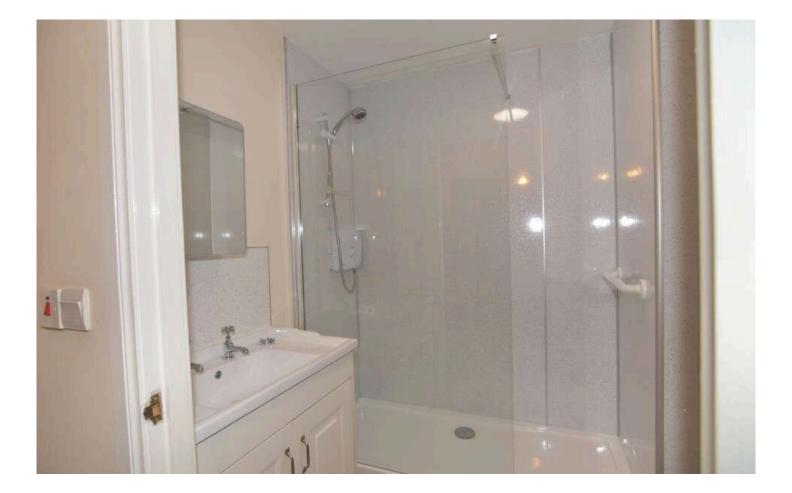

The double bedroom is bright and spacious and contains a

mirrored fitted wardrobe. The bathroom is wet walled with a brand new walk in shower.

The apartment is complimented by a large residential lounge where frequent "get togethers" are held. There is a communal laundry room where residents have access to washing machines and tumble dryers for their own laundry.