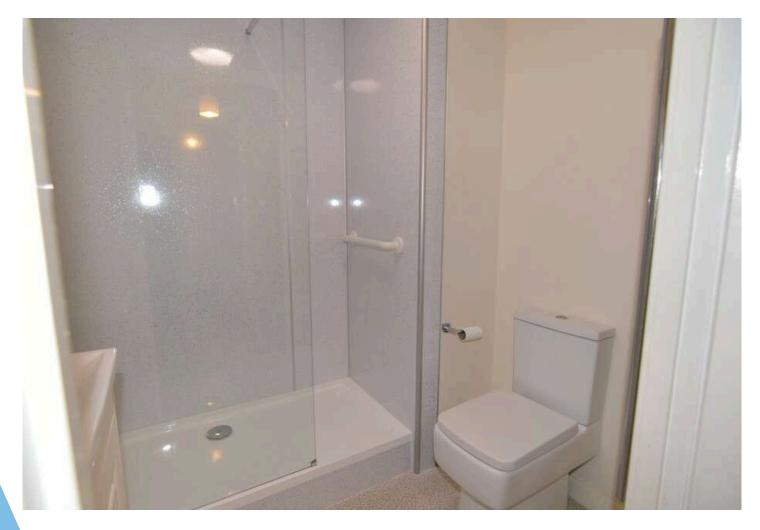

The double bedroom is bright and spacious and contains a

mirrored fitted wardrobe. The bathroom is wet walled with a brand new walk in shower.

The apartment is complimented by a large residential lounge where frequent "get togethers" are held. There is a communal laundry room where residents have access to washing machines and tumble dryers for their own laundry.