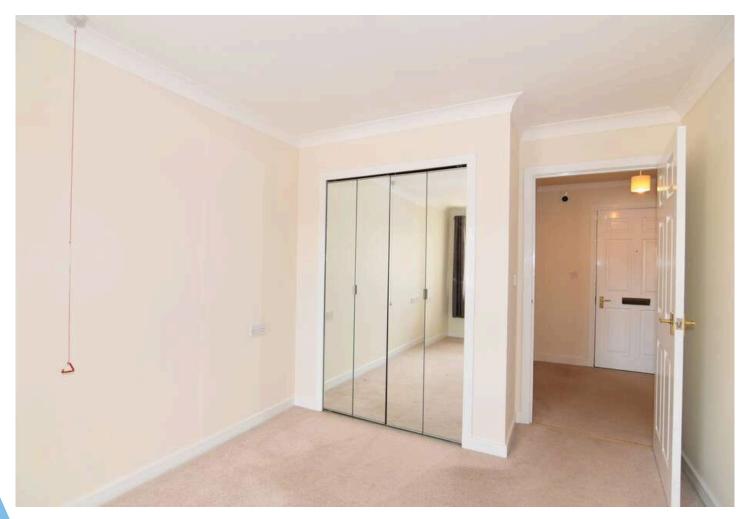

The double bedroom is bright and spacious and contains a

mirrored fitted wardrobe. The bathroom is wet walled with a brand new walk in shower.

The apartment is complimented by a large residential lounge where frequent "get togethers" are held. There is a communal laundry room where residents have access to washing machines and tumble dryers for their own laundry.

#### to view: T: 01738 630 350 E: property@jamesonmackay.co.uk

Approx. Room Sizes

LIVING ROOM 3.21m X 7.10m

BEDROOM 2.84m X 3.97m

KITCHEN 2.30m X 2.39m

BATHROOM 2.05m X 1.68m