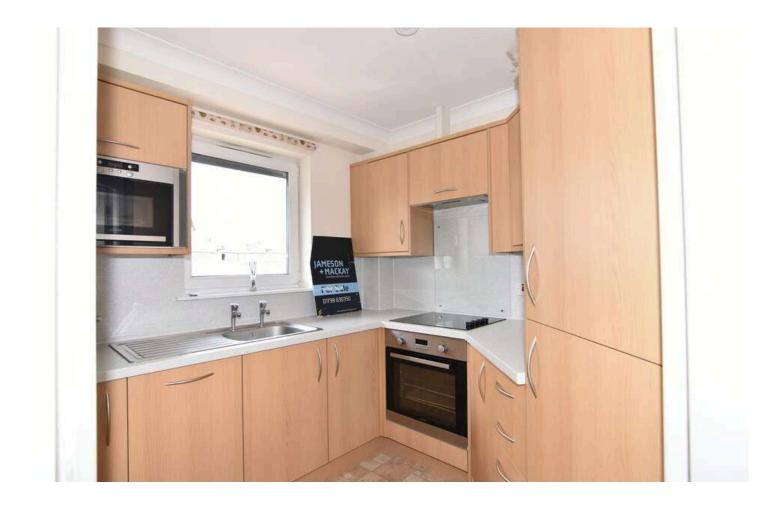

As this is a retirement complex, the minimum age for a single person is 60 and 55 for a couple. Providing that one partner is at least 60.

The accommodation in detail is as follows: an entrance hall with walk in cupboard and attic access hatch. Access to the spacious living room is via a glass panelled door, with a window overlooking the beautifully maintained communal garden below. Double doors open into the integrated kitchen comprising of fridge/freezer, ceramic hob and electric oven, microwave, and dish washer.

#### to view: T: 01738 630 350 E: property@jamesonmackay.co.uk

Approx. Room Sizes

LIVING ROOM 3.21m X 7.10m

BEDROOM 2.84m X 3.97m

KITCHEN 2.30m X 2.39m

BATHROOM 2.05m X 1.68m