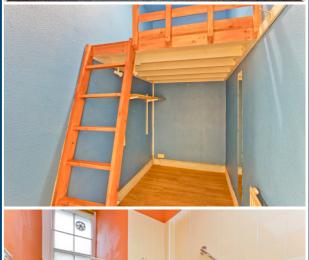

# 37 SPOTTISWOODE ROAD

Benefiting from access to private and communal gardens, this generous one-bedroom maindoor flat lies in sought-after Marchmont, close to the Meadows and a delightful array of local shops. The airy interiors include a bay-fronted living room, a south-facing dining kitchen (with a utility room), a versatile box room, and a bathroom with a shower-over-bath. Elegant period features remain throughout the home, which also promises appealing opportunities for modernisation and further development.

## Features

- Highly desirable central location
- Period features & development opportunities
- Generous main-door flat
- Vestibule & entrance hall with storage
- Bay-fronted living room
- South-facing kitchen with dining area & utility room
- Large double bedroom
- Box room with fitted raised level
- Bright bathroom with shower-over-bath
- Private front garden
- Communal rear garden
- Controlled on-street parking (Zone SI)
- GCH

## Ground Floor Approx. 95.3 sq. metres (1025.8 sq. feet) Utility Room 4'6" x 3'4" 1.37 x 1.02m Bathroom 10'9" x 4'10" 3.27 x 1.47m Dining Kitchen 19'9" x 10'4" 6.01 x 3.15m Box Room 10'0" x 4'11" 3.04 x 1.51m Mezzanine Level Bedroom Living 16'8" x 11'9" 5.08 x 3.57m Room 20'1" x 12'4" 6.12 x 3.75m Vestibule