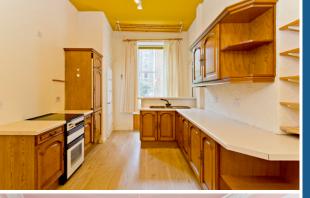

# 37 SPOTTISWOODE ROAD

Benefiting from access to private and communal gardens, this generous one-bedroom maindoor flat lies in sought-after Marchmont, close to the Meadows and a delightful array of local shops. The airy interiors include a bay-fronted living room, a south-facing dining kitchen (with a utility room), a versatile box room, and a bathroom with a shower-over-bath. Elegant period features remain throughout the home, which also promises appealing opportunities for modernisation and further development.

## Features

- Highly desirable central location
- Period features & development opportunities
- Generous main-door flat
- Vestibule & entrance hall with storage
- Bay-fronted living room
- South-facing kitchen with dining area & utility room
- Large double bedroom
- Box room with fitted raised level
- Bright bathroom with shower-over-bath
- Private front garden
- Communal rear garden
- Controlled on-street parking (Zone SI)
- GCH