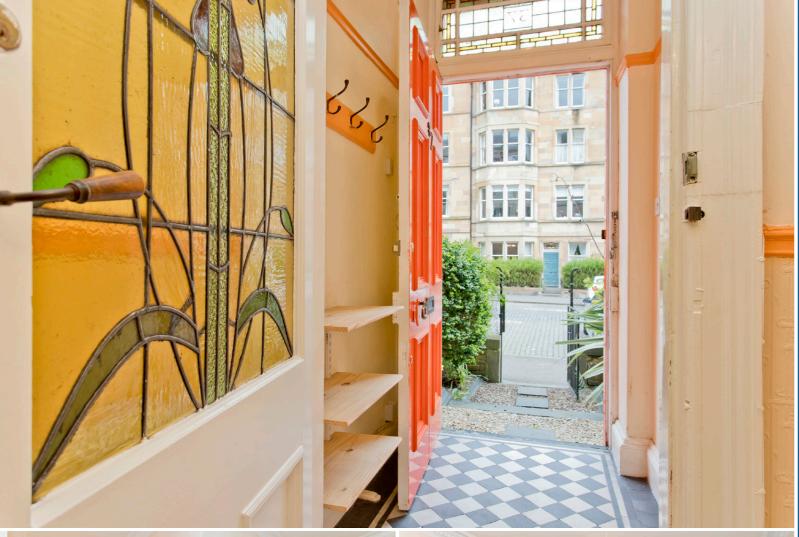

# 37 SPOTTISWOODE ROAD

Benefiting from access to private and communal gardens, this generous one-bedroom maindoor flat lies in sought-after Marchmont, close to the Meadows and a delightful array of local shops. The airy interiors include a bay-fronted living room, a south-facing dining kitchen (with a utility room), a versatile box room, and a bathroom with a shower-over-bath. Elegant period features remain throughout the home, which also promises appealing opportunities for modernisation and further development.

## Features

- Highly desirable central location
- Period features & development opportunities
- Generous main-door flat
- Vestibule & entrance hall with storage
- Bay-fronted living room
- South-facing kitchen with dining area & utility room
- Large double bedroom
- Box room with fitted raised level
- Bright bathroom with shower-over-bath
- Private front garden
- Communal rear garden
- Controlled on-street parking (Zone SI)
- GCH