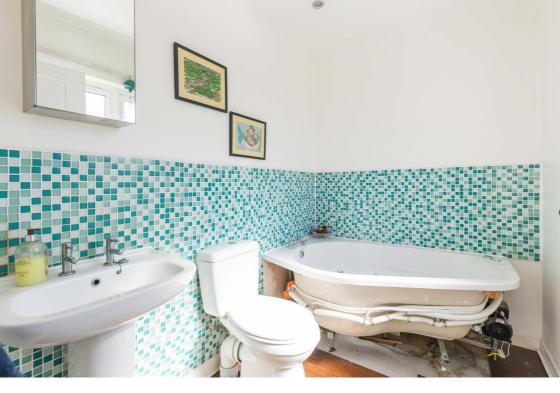

### Description

The internal accommodation is spacious and briefly compromises; welcoming entrance hallway; large reception room with a front aspect over the quiet cul-de-sac and benefitting from wooden floors and feature fireplace; to the rear of the property is a family friendly dining kitchen with gloss white wall and base units, contemporary contrasting splash back tiling and rear garden access; on the lower level is a good size double bedroom with double doors to the rear garden, this could be an ideal space for home office or child's playroom and features under stair storage; to the upper level is a spacious principal bedroom with a front facing aspect with a sunny southernly view and large built in wardrobes; two further well proportioned double bedrooms; family shower room with a white two piece suite and glass corner shower cubicle with full height tiling; on the lower level is a further bathroom with a white three piece suite and half height tiling.