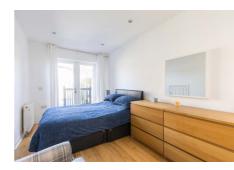

### Description

The internal accommodation is spacious and briefly compromises; welcoming entrance hallway; large reception room with a front aspect over the quiet cul-de-sac and benefitting from wooden floors and feature fireplace; to the rear of the property is a family friendly dining kitchen with gloss white wall and base units, contemporary contrasting splash back tiling and rear garden access; on the lower level is a good size double bedroom with double doors to the rear garden, this could be an ideal space for home office or child's playroom and features under stair storage; to the upper level is a spacious principal bedroom with a front facing aspect with a sunny southernly view and large built in wardrobes; two further well proportioned double bedrooms; family shower room with a white two piece suite and glass corner shower cubicle with full height tiling; on the lower level is a further bathroom with a white three piece suite and half height tiling.