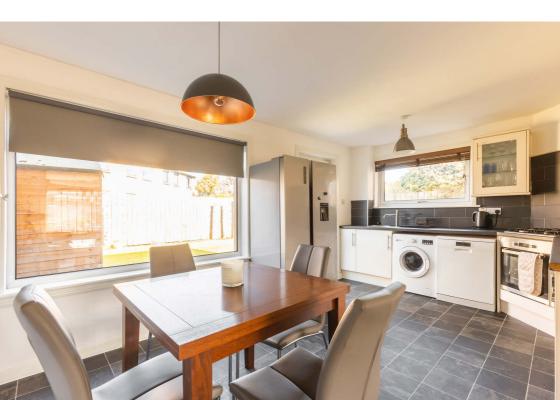

### Description

The internal accommodation is spacious and briefly compromises; welcoming entrance hallway; large reception room with a front aspect over the quiet cul-de-sac and benefitting from wooden floors and feature fireplace; to the rear of the property is a family friendly dining kitchen with gloss white wall and base units, contemporary contrasting splash back tiling and rear garden access; on the lower level is a good size double bedroom with double doors to the rear garden, this could be an ideal space for home office or child's playroom and features under stair storage; to the upper level is a spacious principal bedroom with a front facing aspect with a sunny southernly view and large built in wardrobes; two further well proportioned double bedrooms; family shower room with a white two piece suite and glass corner shower cubicle with full height tiling; on the lower level is a further bathroom with a white three piece suite and half height tiling.