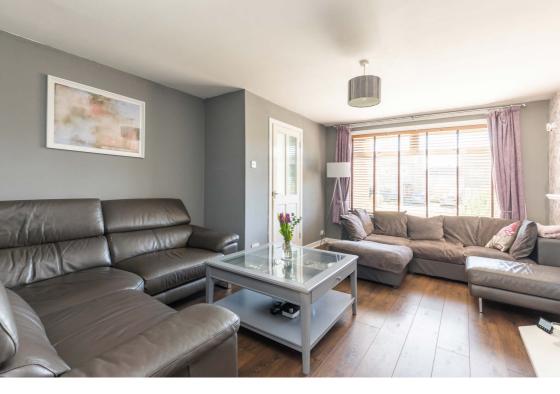

### Description

The internal accommodation is spacious and briefly compromises; welcoming entrance hallway; large reception room with a front aspect over the quiet cul-de-sac and benefitting from wooden floors and feature fireplace; to the rear of the property is a family friendly dining kitchen with gloss white wall and base units, contemporary contrasting splash back tiling and rear garden access; on the lower level is a good size double bedroom with double doors to the rear garden, this could be an ideal space for home office or child's playroom and features under stair storage; to the upper level is a spacious principal bedroom with a front facing aspect with a sunny southernly view and large built in wardrobes; two further well proportioned double bedrooms; family shower room with a white two piece suite and glass corner shower cubicle with full height tiling; on the lower level is a further bathroom with a white three piece suite and half height tiling.