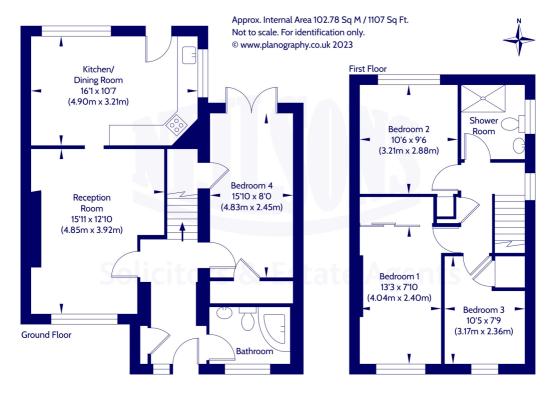

### Description

The internal accommodation is spacious and briefly compromises; welcoming entrance hallway; large reception room with a front aspect over the quiet cul-de-sac and benefitting from wooden floors and feature fireplace; to the rear of the property is a family friendly dining kitchen with gloss white wall and base units, contemporary contrasting splash back tiling and rear garden access; on the lower level is a good size double bedroom with double doors to the rear garden, this could be an ideal space for home office or child's playroom and features under stair storage; to the upper level is a spacious principal bedroom with a front facing aspect with a sunny southernly view and large built in wardrobes; two further well proportioned double bedrooms; family shower room with a white two piece suite and glass corner shower cubicle with full height tiling; on the lower level is a further bathroom with a white three piece suite and half height tiling.