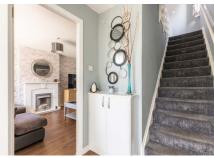

### Description

The internal accommodation is spacious and briefly compromises; welcoming entrance hallway; large reception room with a front aspect over the quiet cul-de-sac and benefitting from wooden floors and feature fireplace; to the rear of the property is a family friendly dining kitchen with gloss white wall and base units, contemporary contrasting splash back tiling and rear garden access; on the lower level is a good size double bedroom with double doors to the rear garden, this could be an ideal space for home office or child's playroom and features under stair storage; to the upper level is a spacious principal bedroom with a front facing aspect with a sunny southernly view and large built in wardrobes; two further well proportioned double bedrooms; family shower room with a white two piece suite and glass corner shower cubicle with full height tiling; on the lower level is a further bathroom with a white three piece suite and half height tiling.